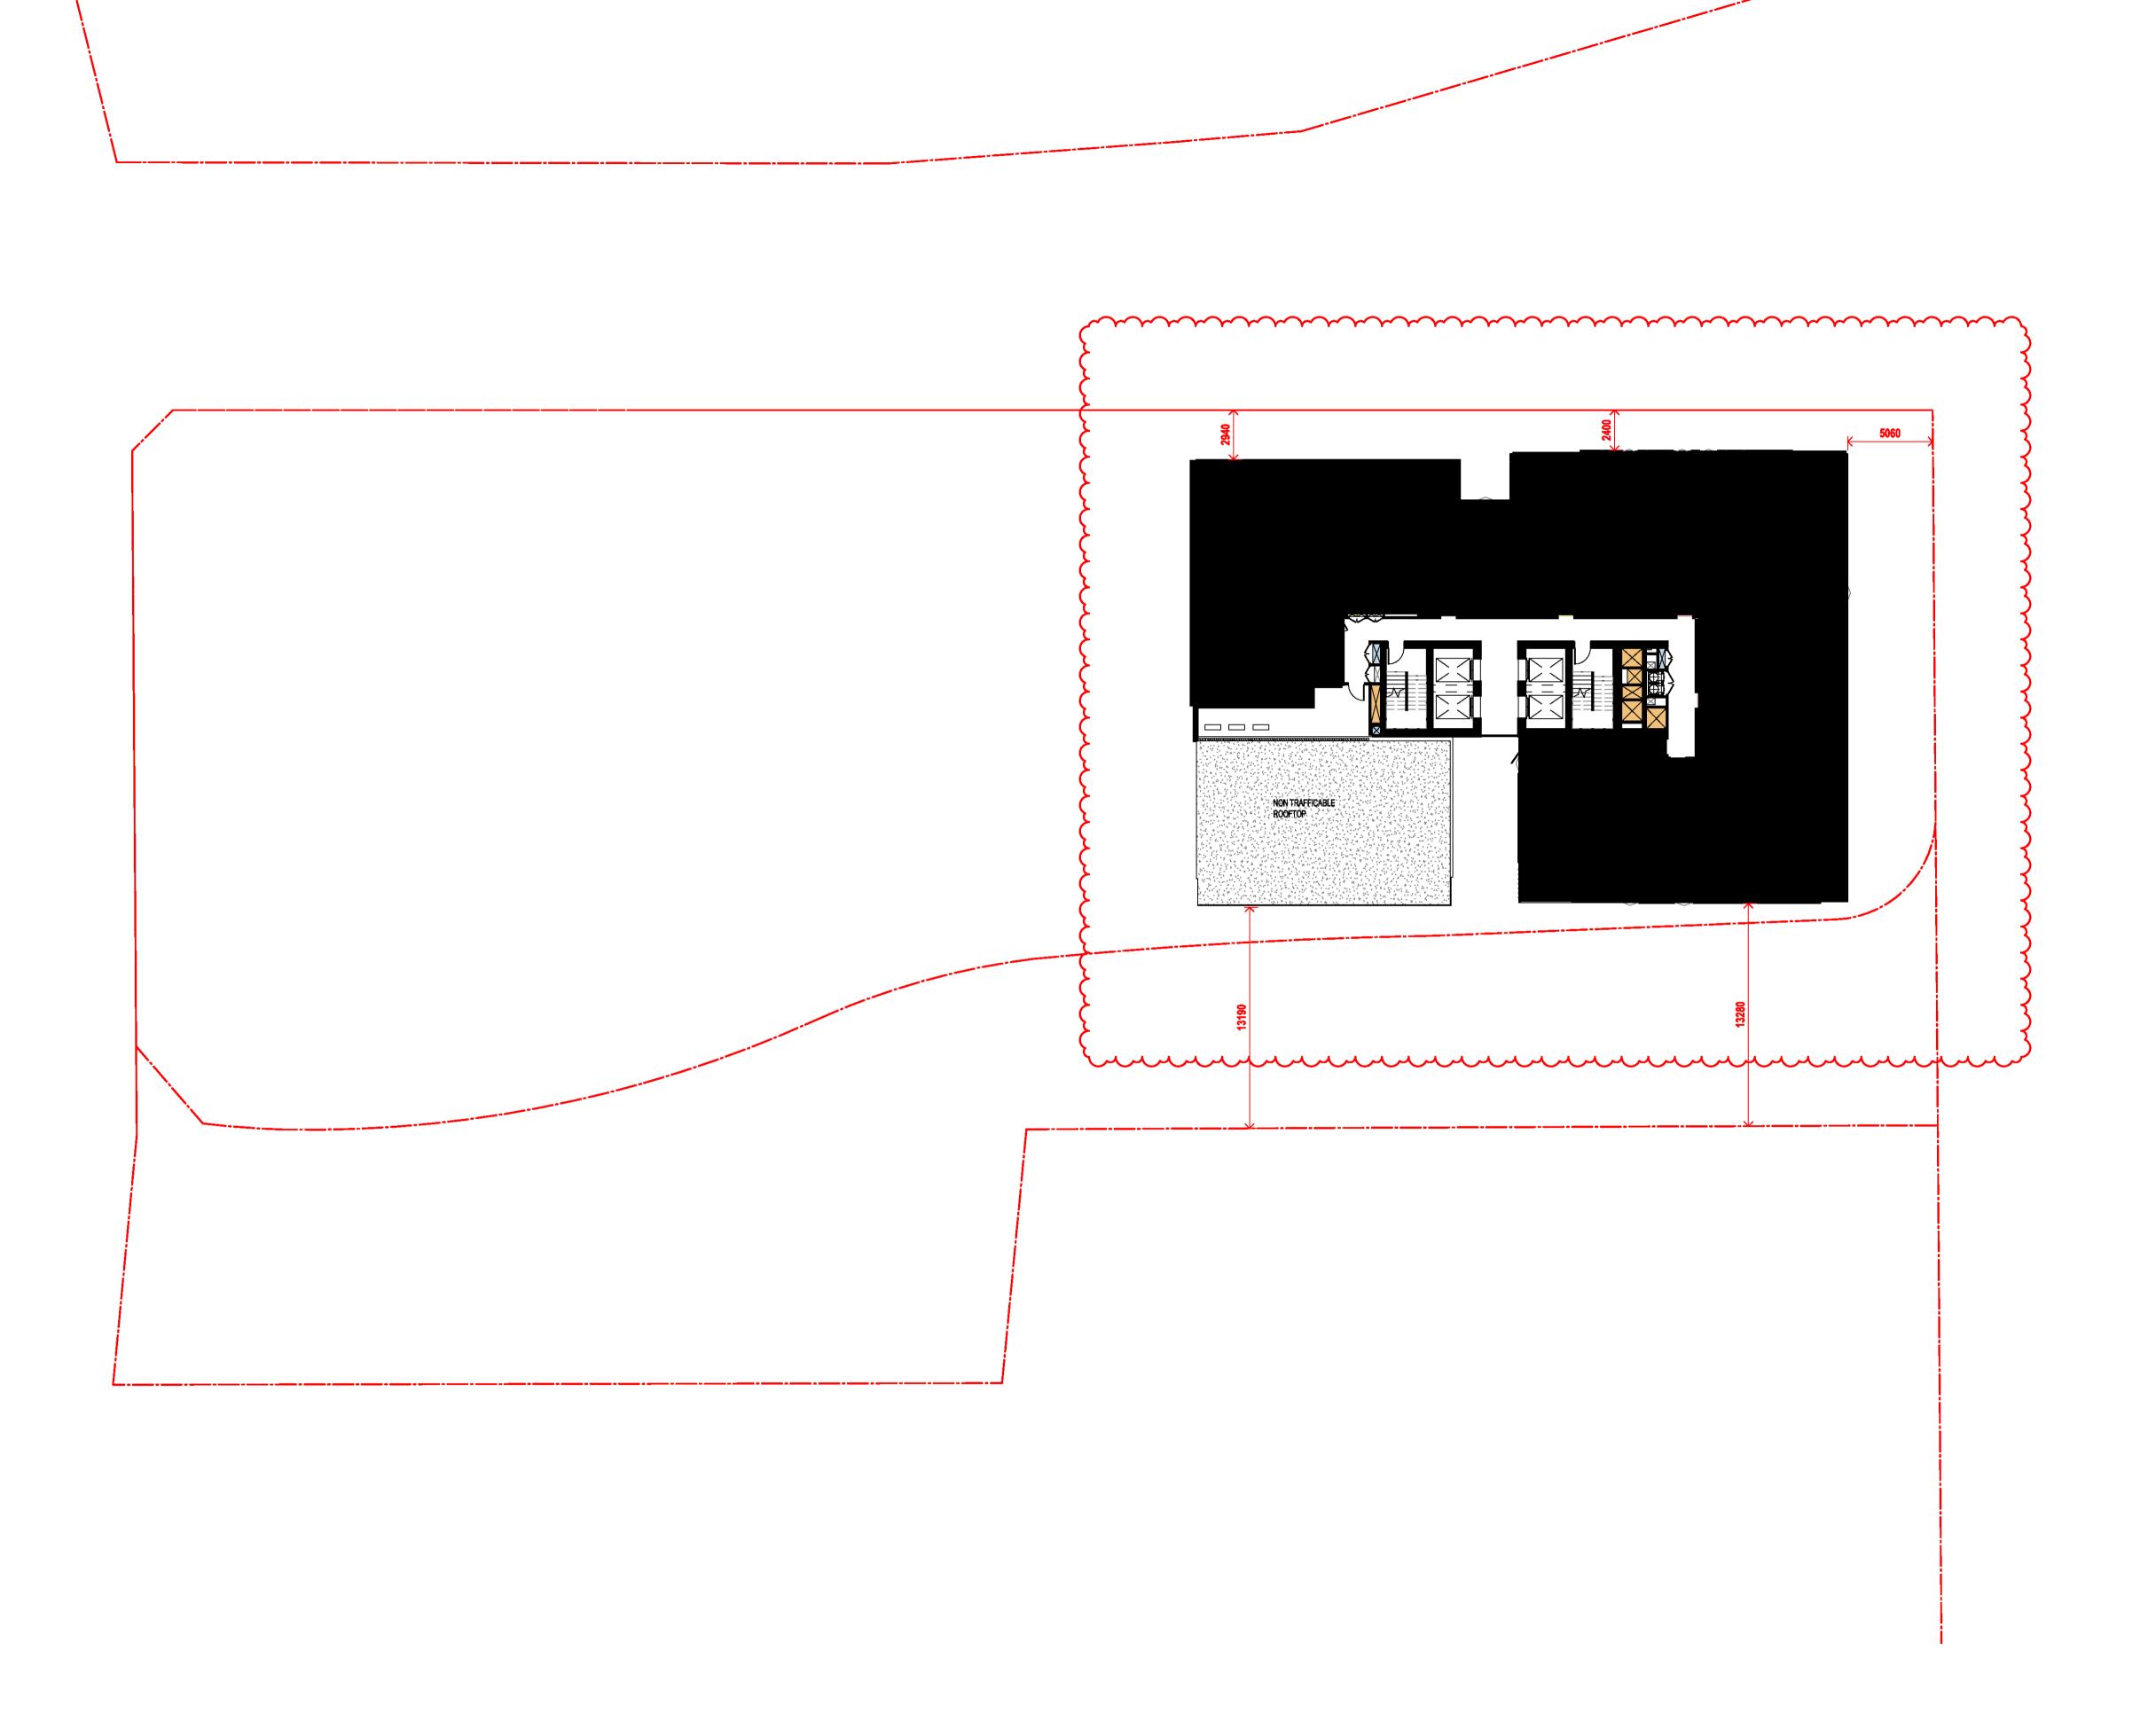

634-638 HIGH ST & 87-89 UNION RD, PENRITH

Drawing Name

1000 OVERALL PLANS GA FLOOR PLAN - ROOF

| Date       | Scale               | Sheet Siz |
|------------|---------------------|-----------|
| 01.12.2021 | 1 : 200             | @ A1      |
| Drawn      | Chk.                |           |
| GT         | MG                  |           |
| Job No.    | Drawing No.         | Revision  |
| 6111       | $\Lambda D \Lambda$ | 1020 /0   |