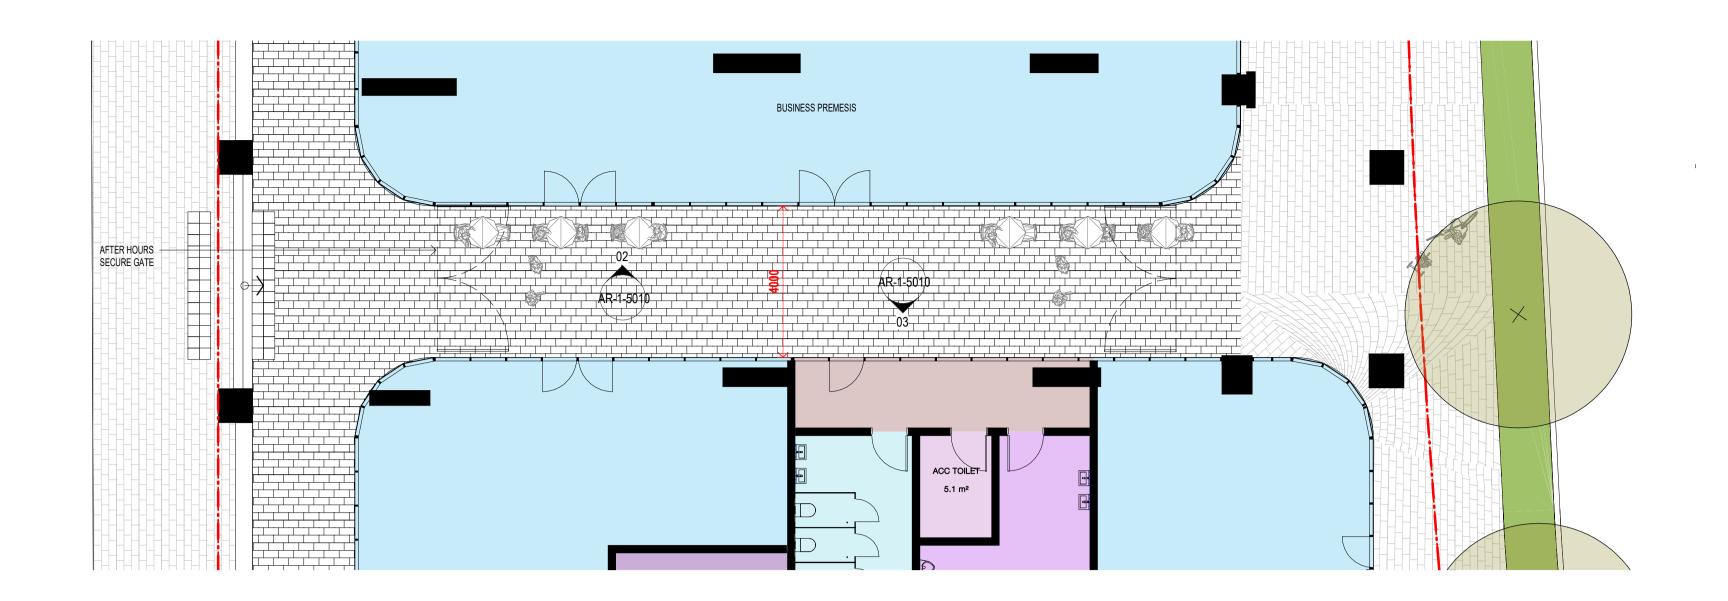

**EMF GRIFFITHS** 

**Building Key** 

HIGH ST DEVELOPMENT

634-638 HIGH ST & 87-89 UNION RD, PENRITH

**Drawing Name** 

SITE LINK ELEVATIONS

| Scale       | Sheet Si              |
|-------------|-----------------------|
| 1 : 100     | @ A1                  |
| Chk.        |                       |
| MG          |                       |
| Drawing No. | Revision              |
|             | 1 : 100<br>Chk.<br>MG |

6111 AR-1-5010 /87

Nominated Architects: Adam Haddow-7188 | John Pradel-7004