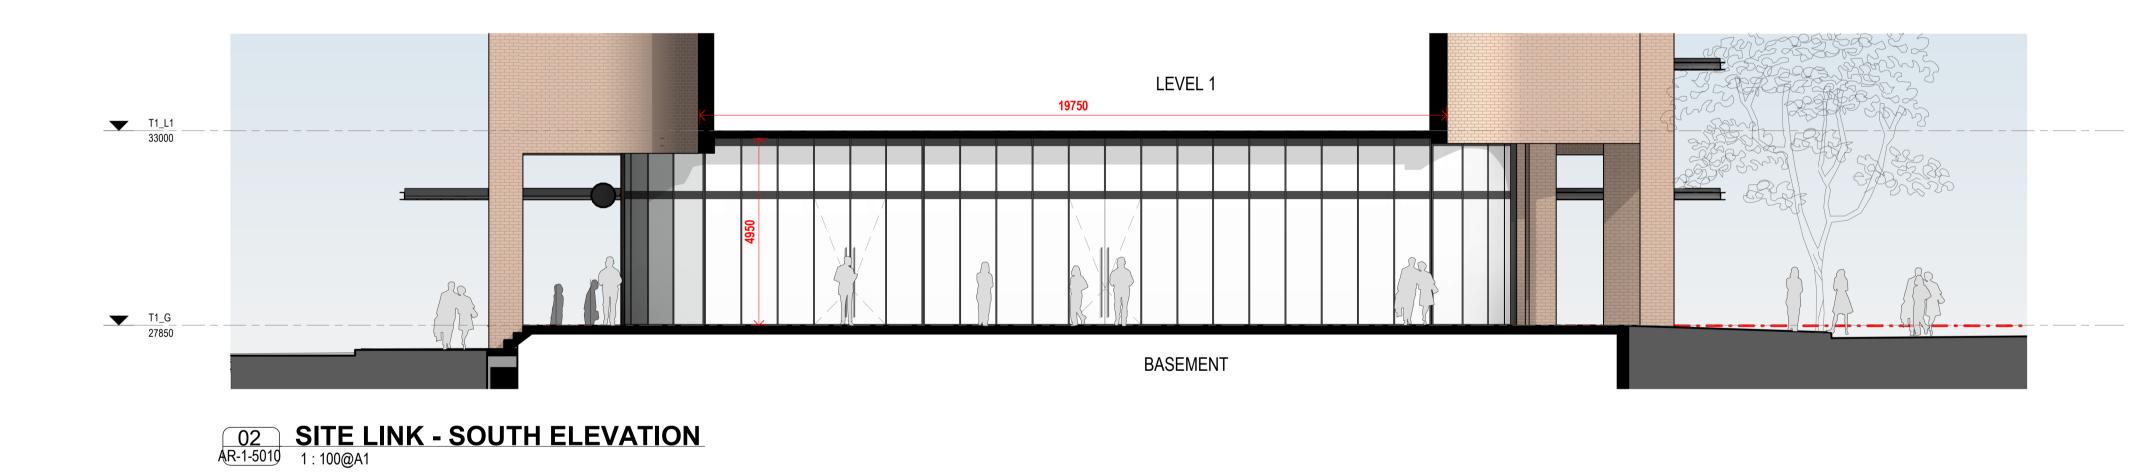

**EMF GRIFFITHS** 

**Building Key** 

HIGH ST DEVELOPMENT

634-638 HIGH ST & 87-89 UNION RD, PENRITH

**Drawing Name** 

SITE LINK ELEVATIONS

| Scale       | Sheet Si              |
|-------------|-----------------------|
| 1 : 100     | @ A1                  |
| Chk.        |                       |
| MG          |                       |
| Drawing No. | Revision              |
|             | 1 : 100<br>Chk.<br>MG |

6111 AR-1-5010 /87

Nominated Architects: Adam Haddow-7188 | John Pradel-7004