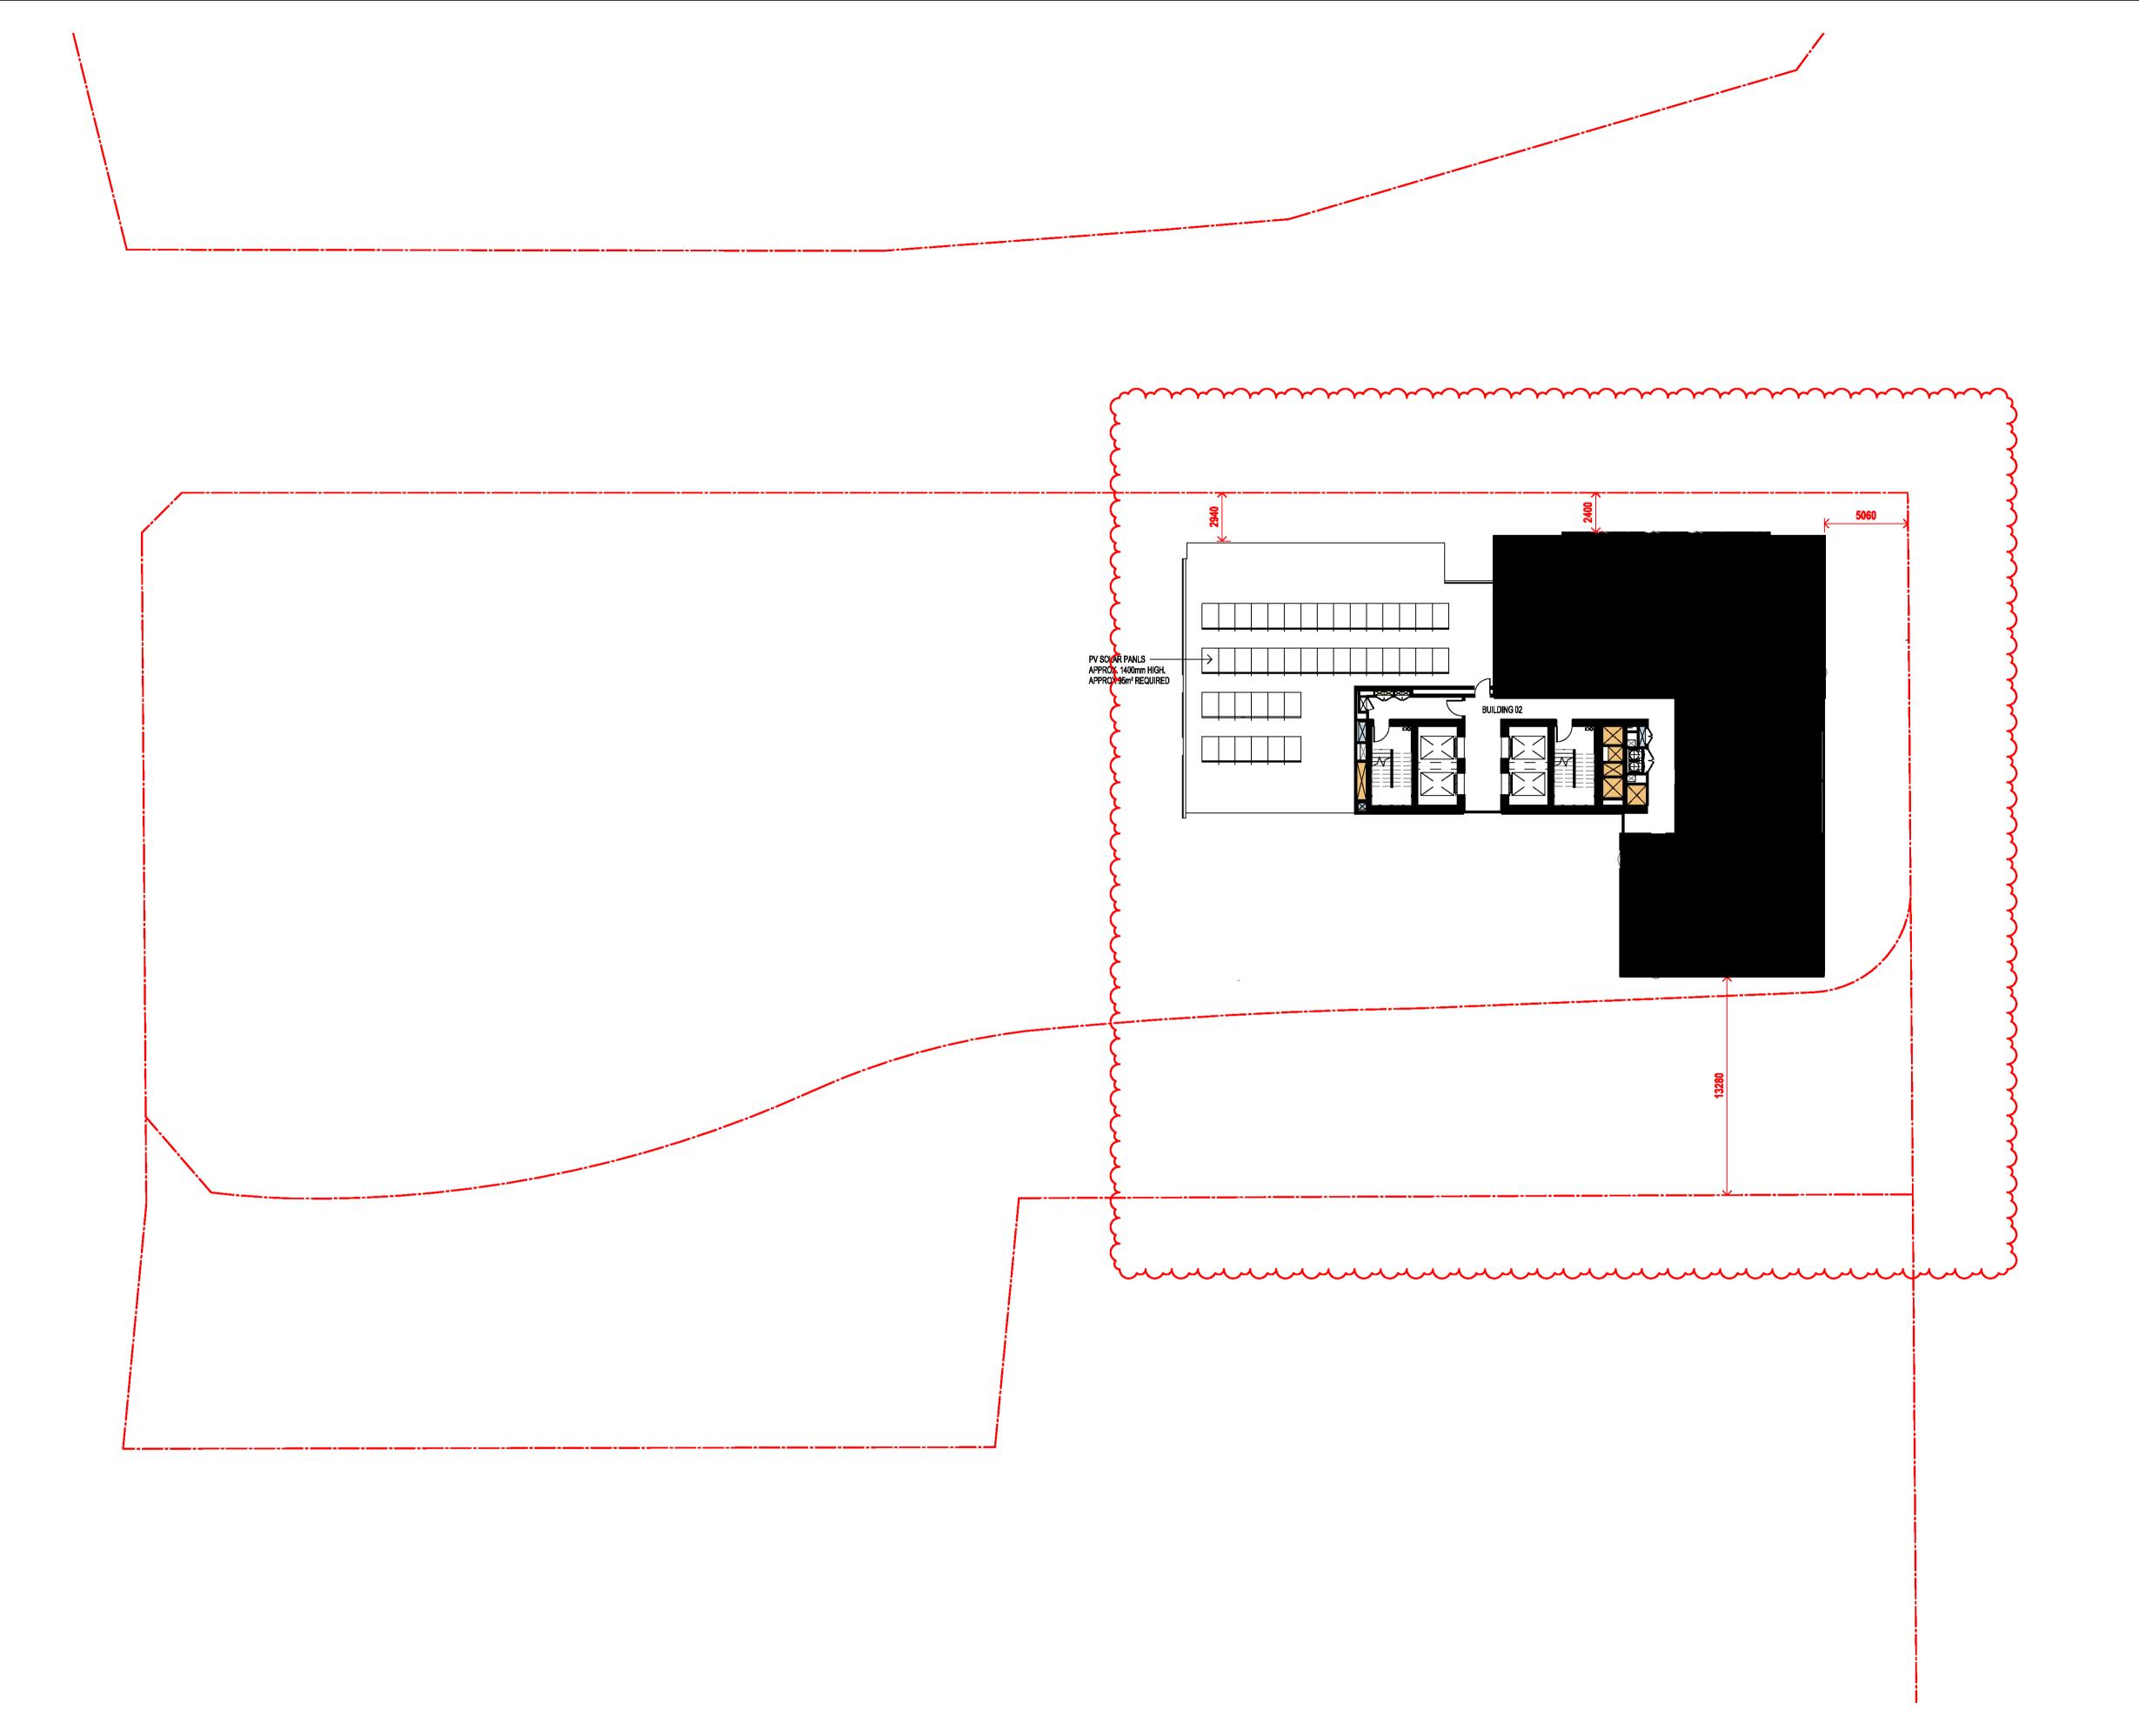

roject

HIGH ST DEVELOPMENT

634-638 HIGH ST & 87-89 UNION RD, PENRITH

Drawing Name

POTENTIAL FUTURE DEVELOPMENT

| Scale       | Sheet Siz             |
|-------------|-----------------------|
| 1 : 500     | @ A1                  |
| Chk.        |                       |
| NH          |                       |
| Drawing No. | Revision              |
|             | 1 : 500<br>Chk.<br>NH |

6111 AR-1-0106 /87

Nominated Architects: Adam Haddow-7188 | John Pradel-7004