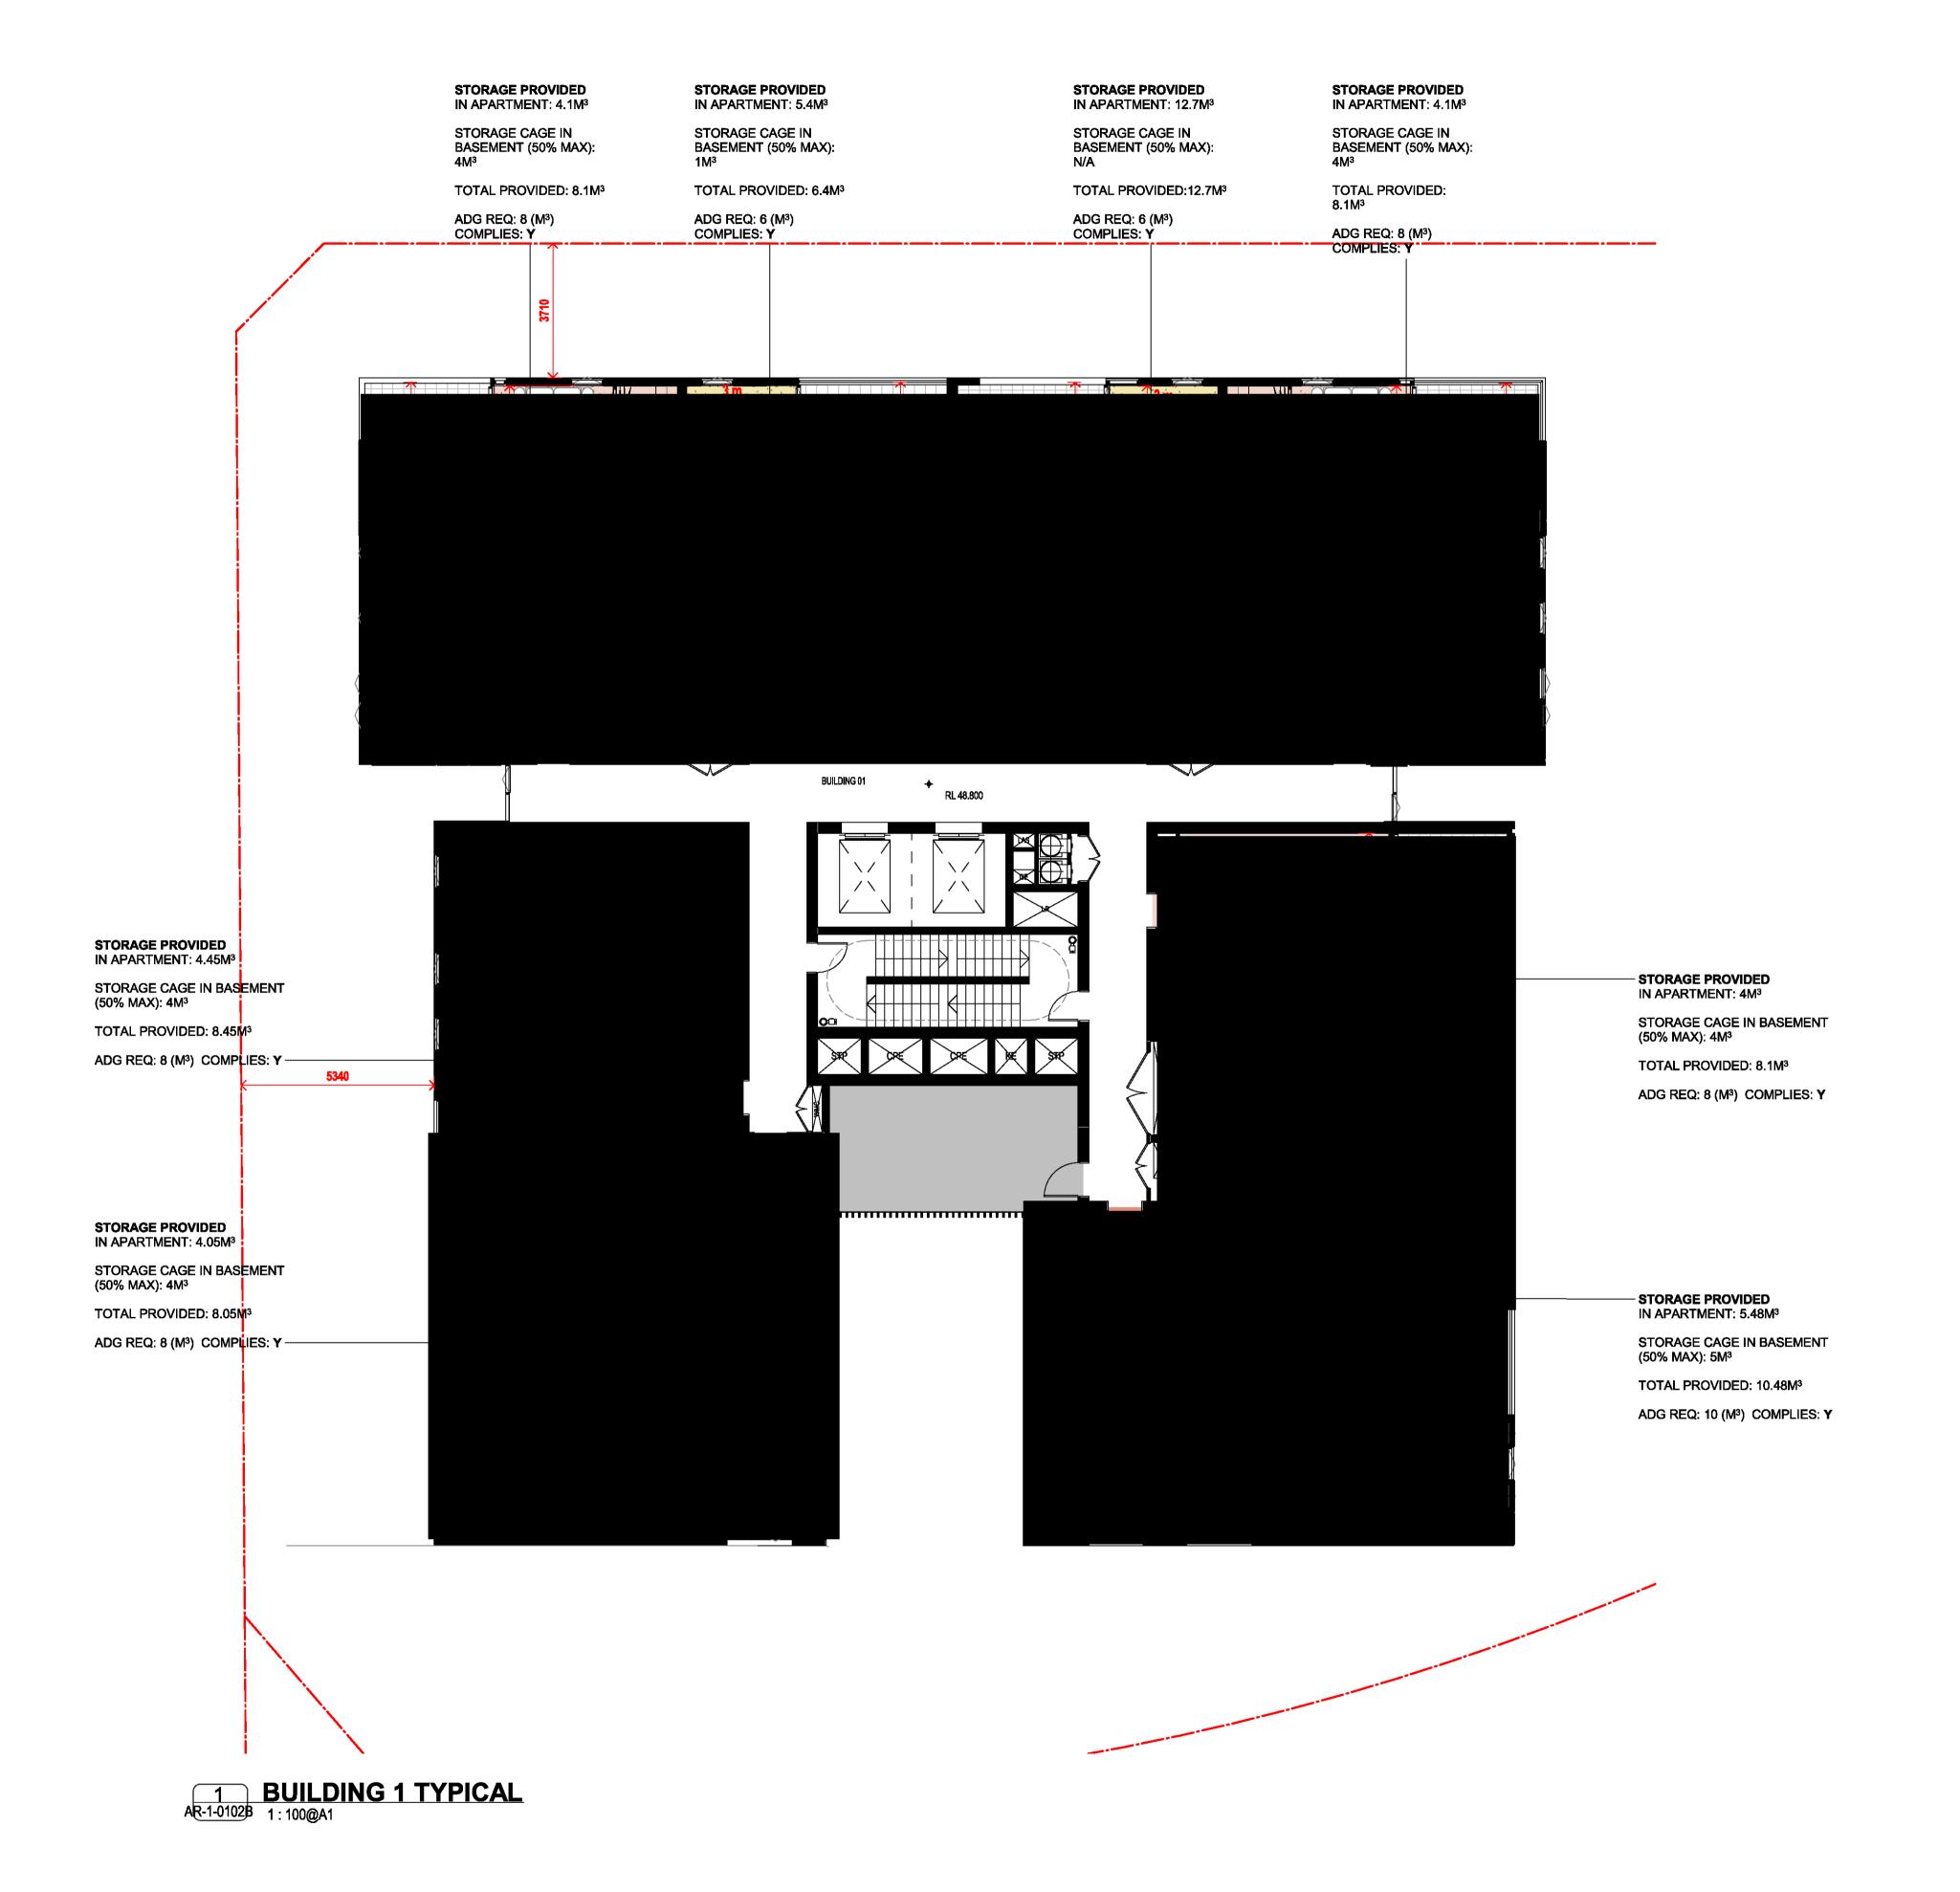

Building Key

S - STORAGE

2B/2BTH

— 1800mm PRIVACY SCREENS

HIGH ST DEVELOPMENT

634-638 HIGH ST & 87-89 UNION RD, PENRITH

Drawing Name

1000 OVERALL PLANS GA FLOOR PLAN - LEVEL 04

**EMF GRIFFITHS** 

Building Key

S - STORAGE

2B/2BTH

— — 1800mm PRIVACY SCREENS

HIGH ST DEVELOPMENT

634-638 HIGH ST & 87-89 UNION RD, PENRITH

Drawing Name

Access Consultant

ACCESSIBLE BUILDING SOLUTIONS

**EMF GRIFFITHS** 

Building Key

S - STORAGE

2B/2BTH

— — 1800mm PRIVACY SCREENS

HIGH ST DEVELOPMENT

2B

2B + ST/M

- - 1800mm PRIVACY SCREENS

Client

Project

HIGH ST DEVELOPMENT

634-638 HIGH ST & 87-89 UNION RD, PENRITH

Drawing Name

**OLSSON FIRE & RISK** 

ACCESSIBLE BUILDING SOLUTIONS

**EMF GRIFFITHS** 

Access Consultant

**Building Key** 

S - STORAGE

1B + ST

2B/2BTH

**OLSSON FIRE & RISK** 

ACCESSIBLE BUILDING SOLUTIONS

**EMF GRIFFITHS** 

Access Consultant

Building Key

S - STORAGE

2B/2BTH

— — 1800mm PRIVACY SCREENS

**OLSSON FIRE & RISK** 

Access Consultant ACCESSIBLE BUILDING SOLUTIONS

**EMF GRIFFITHS** 

Building Key

S - STORAGE

2B/2BTH

— — 1800mm PRIVACY SCREENS

HIGH ST DEVELOPMENT

**EMF GRIFFITHS** 

**Building Key** 

S - STORAGE

2B/2BTH

2B + ST/M

— — 1800mm PRIVACY SCREENS

HIGH ST DEVELOPMENT

634-638 HIGH ST & 87-89 UNION RD, PENRITH

2B

2B + ST/M

--

— — 1800mm PRIVACY SCREENS

Climat

Project

HIGH ST DEVELOPMENT

634-638 HIGH ST & 87-89 UNION RD, PENRITH

OLSSON FIRE & RISK

Access Consultant ACCESSIBLE BUILDING SOLUTIONS

**EMF GRIFFITHS** 

Building Key

S - STORAGE

2B/2BTH

2B + ST/M

— — 1800mm PRIVACY SCREENS

2B/2BTH

2B + ST/M

— — 1800mm PRIVACY SCREENS

HIGH ST DEVELOPMENT

634-638 HIGH ST & 87-89 UNION RD, PENRITH

Drawing Name

1000 OVERALL PLANS GA FLOOR PLAN - LEVEL 33

| Date       | Scale       | Srieet Siz |
|------------|-------------|------------|
| 01.12.2021 | 1:200       | @ A1       |
| Drawn      | Chk.        |            |
| GT         | MG          |            |
| Job No.    | Drawing No. | Revision   |
| 0444       |             | 4000 /0    |

Access Consultant

**EMF GRIFFITHS** 

**Building Key** 

S - STORAGE

2B/2BTH

2B + ST/M

– 1800mm PRIVACY SCREENS

HIGH ST DEVELOPMENT