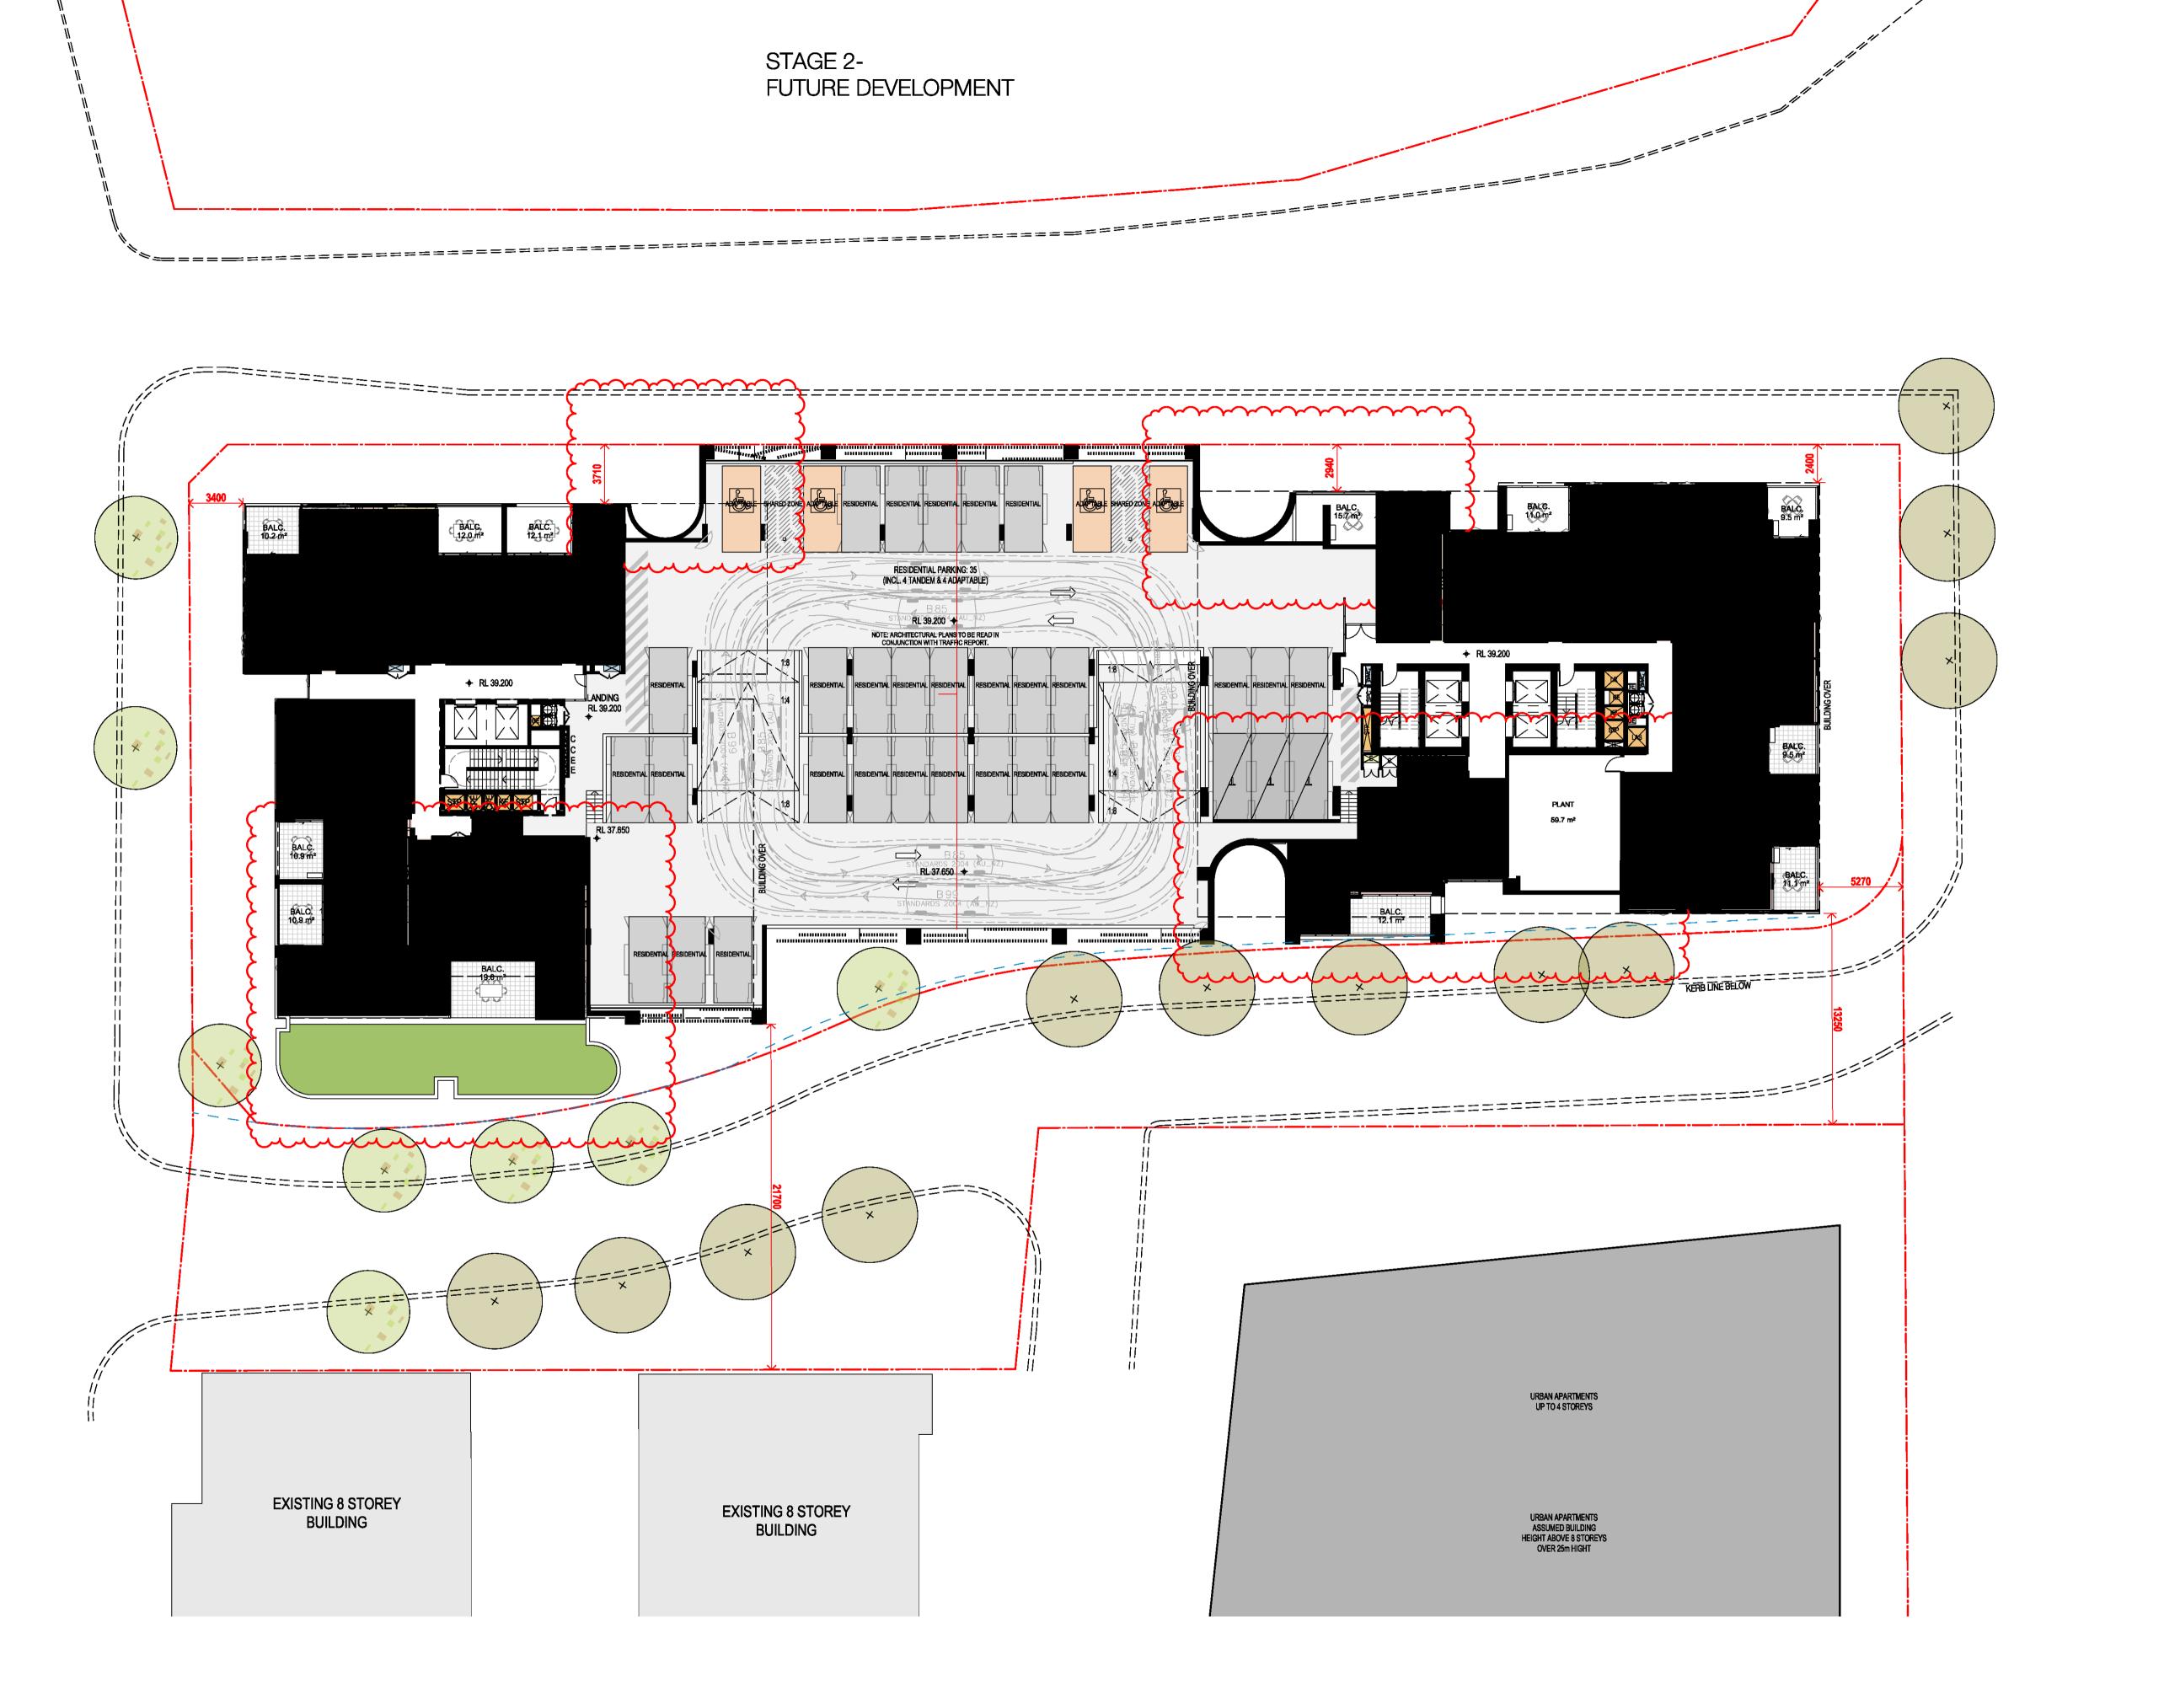

roject

HIGH ST DEVELOPMENT

634-638 HIGH ST & 87-89 UNION RD, PENRITH

Drawing Name

POTENTIAL FUTURE DEVELOPMENT

| Scale       | Sheet Siz             |
|-------------|-----------------------|
| 1 : 500     | @ A1                  |
| Chk.        |                       |
| NH          |                       |
| Drawing No. | Revision              |
|             | 1 : 500<br>Chk.<br>NH |

6111 AR-1-0106 /87

Nominated Architects: Adam Haddow-7188 | John Pradel-7004