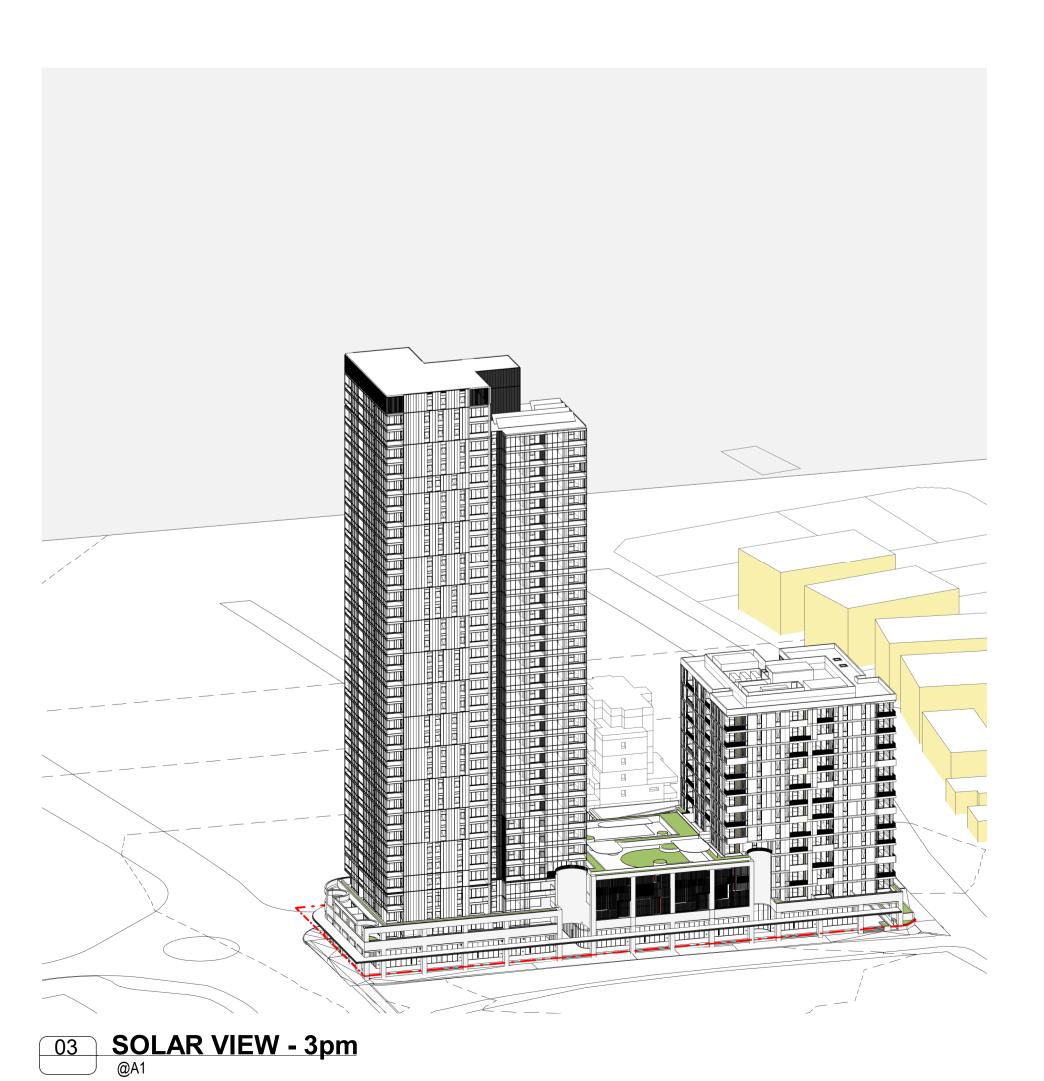

D FOR DA 86 04.10.2021 ISSUED FOR LEC 87 01.12.2021 FOR INFORMATION

Structural Engineer

ROBERT BIRD GROUP

Mechanical / Hydraulic Engineer JHA CONSULTING ENGINEERS

Electrical Engineer

JHA CONSULTING ENGINEERS

Fire Engineer OLSSON FIRE & RISK

Access Consultant

ACCESSIBLE BUILDING SOLUTIONS

**EMF GRIFFITHS** 

**Building Key** 



HIGH ST DEVELOPMENT

634-638 HIGH ST & 87-89 UNION RD, PENRITH

SOLAR VIEWS - SHEET 01

| 6111       | $\Lambda D A$ | 0050 /0   |
|------------|---------------|-----------|
| Job No.    | Drawing No.   | Revision  |
| CC         | MG            |           |
| Drawn      | Chk.          |           |
| 01.12.2021 |               | @ A1      |
| Date       | Scale         | Sheet Siz |
|            |               |           |

AR-1-8052 /87 6111













Nominated Architects: Adam Haddow-7188 | John Pradel-7004

# FOR APPROVAL

81 28.02.2020 DRAFT DA ISSUE 83 04.03.2020 ISSUED FOR DA 85 07.05.2021 ISSUED FOR DA 86 04.10.2021 ISSUED FOR LEC 87 01.12.2021 FOR INFORMATION

Structural Engineer

ROBERT BIRD GROUP

Mechanical / Hydraulic Engineer JHA CONSULTING ENGINEERS

Electrical Engineer

JHA CONSULTING ENGINEERS

Fire Engineer OLSSON FIRE & RISK

ACCESSIBLE BUILDING SOLUTIONS

**EMF GRIFFITHS** 

Access Consultant

**Building Key** 



HIGH ST DEVELOPMENT

634-638 HIGH ST & 87-89 UNION RD, PENRITH

Drawing Name

SOLAR VIEWS - SHEET 02



| Date       | Scale       | Sheet Siz |
|------------|-------------|-----------|
| 01.12.2021 |             | @ A1      |
| Drawn      | Chk.        |           |
| CC         | MG          |