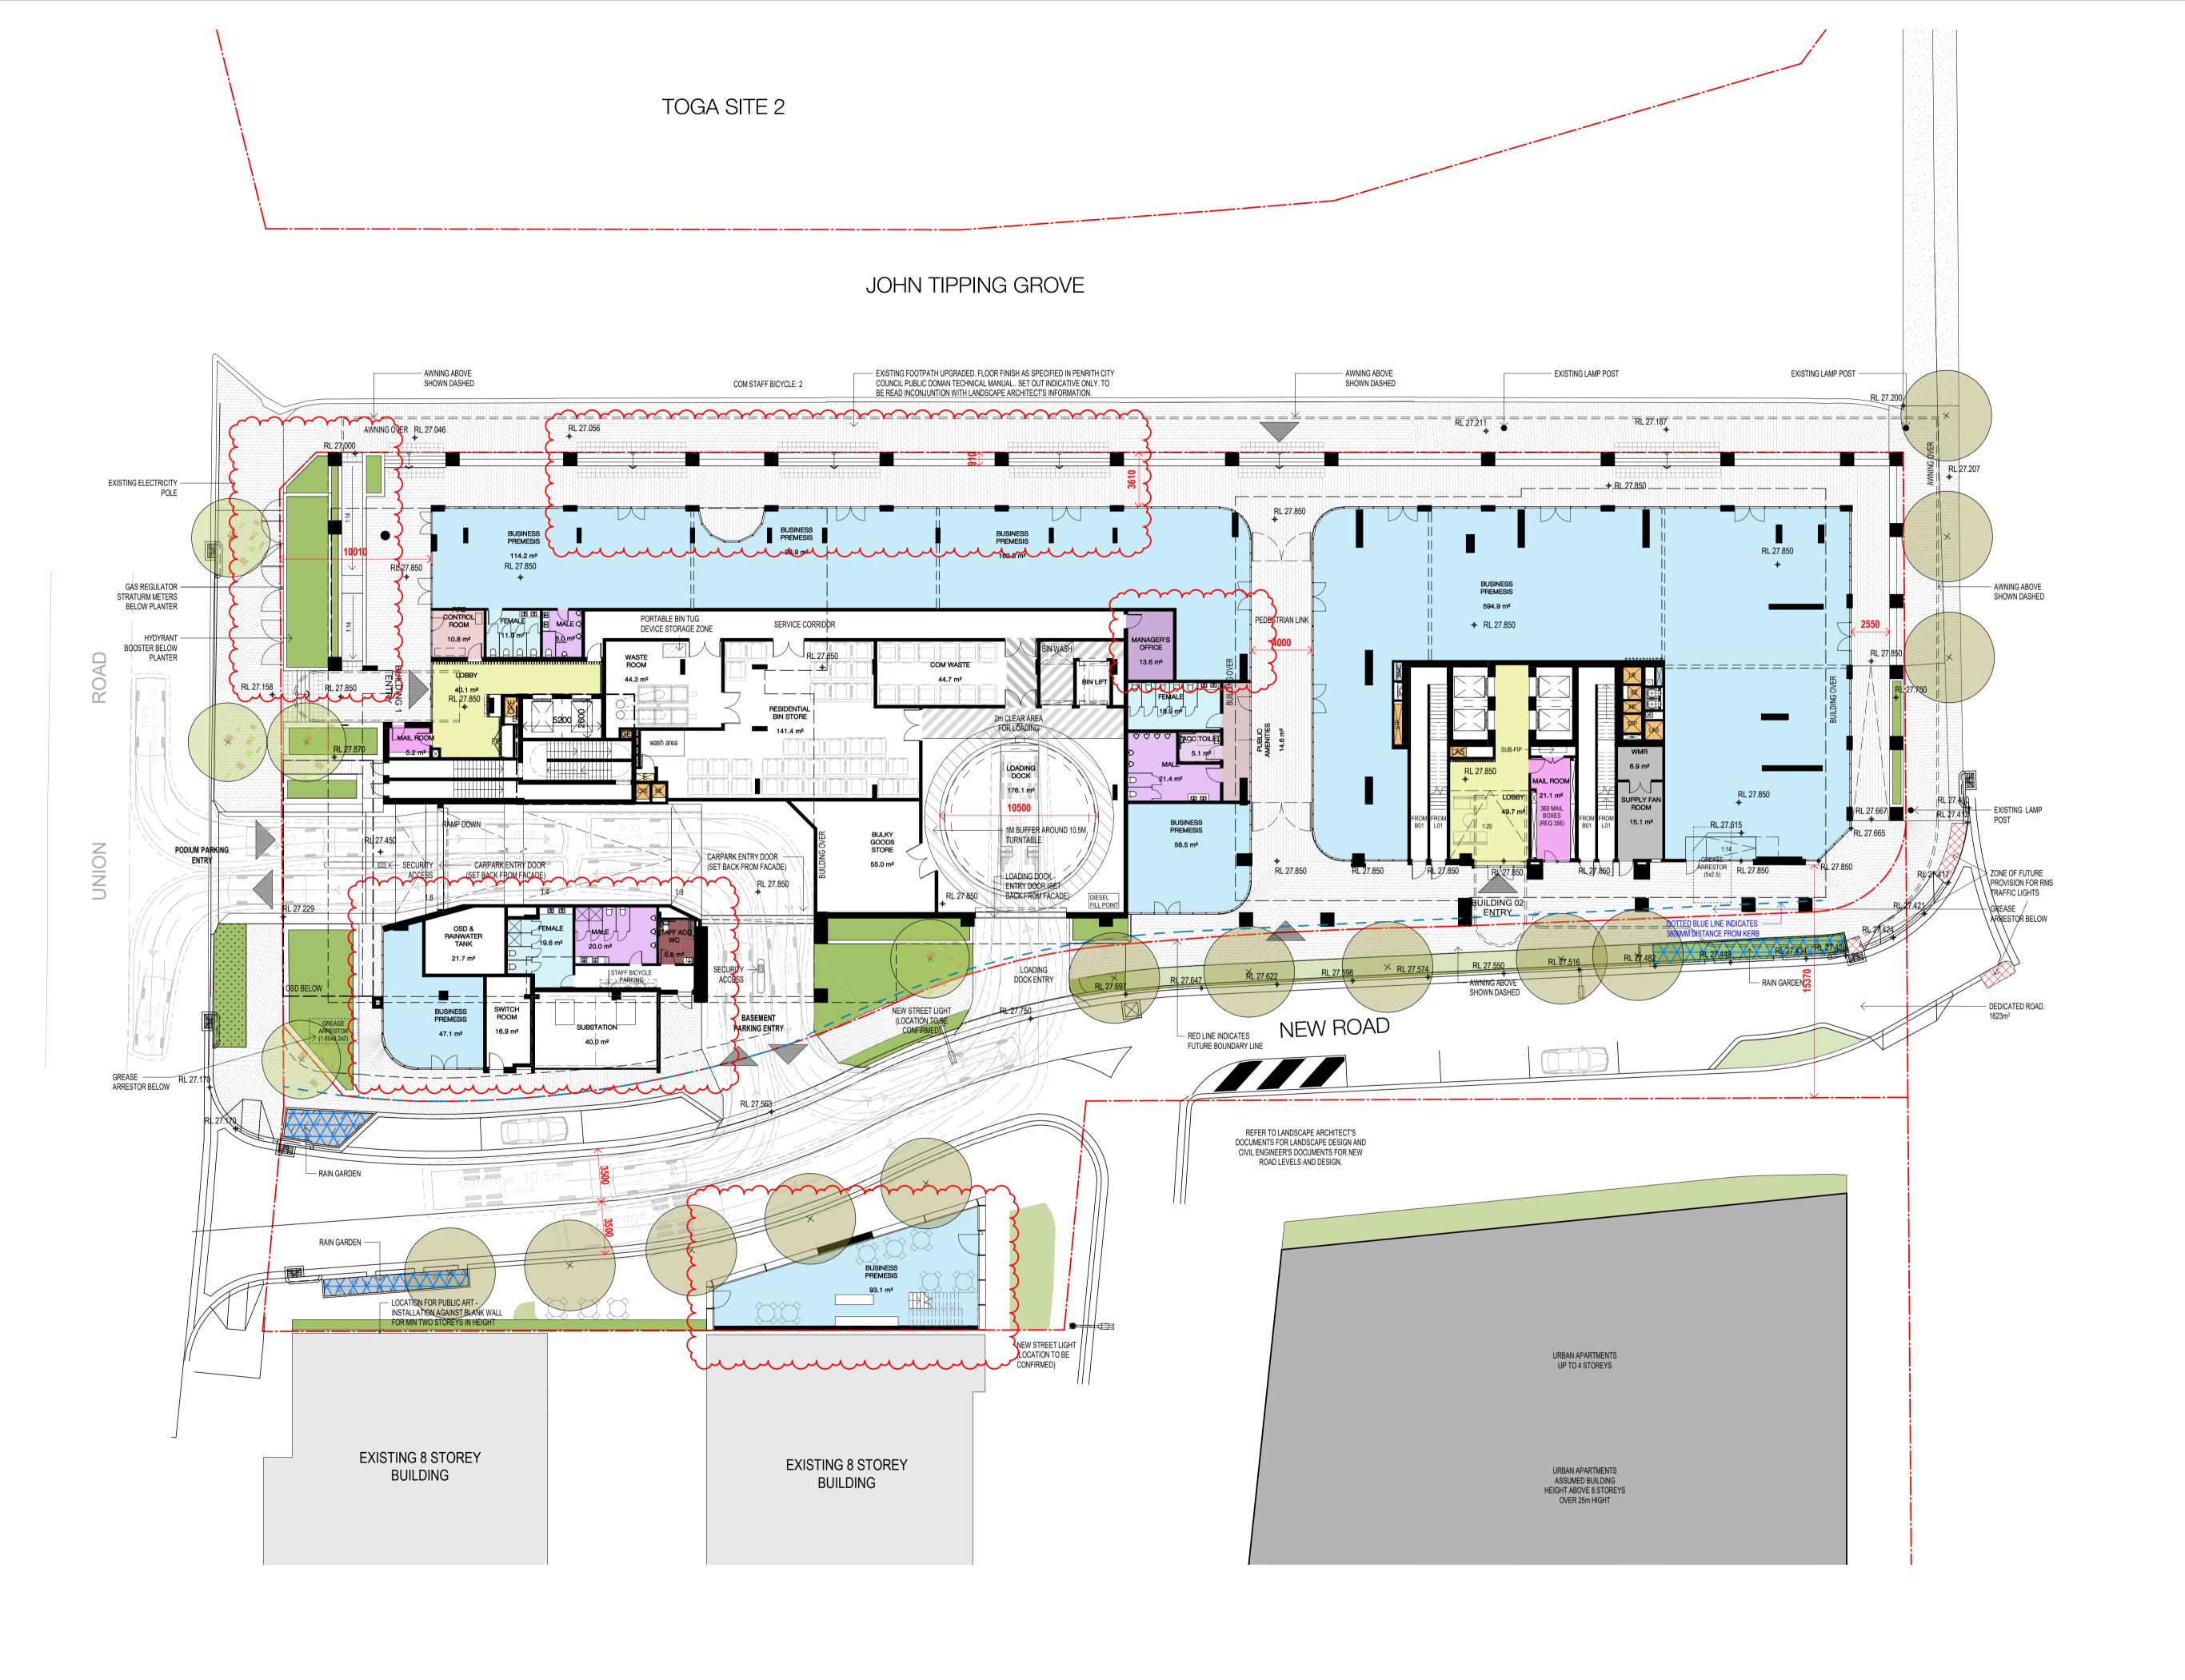

## FOR APPROVAL

Rev Date Revision

86 04.10.2021 ISSUED FOR LEC 87 01.12.2021 FOR INFORMATION

Project

HIGH ST DEVELOPMENT

634-638 HIGH ST & 87-89 UNION RD, PENRITH

Drawing Name

1000 OVERALL PLANS GA FLOOR PLAN - BASEMENT 03

| $\triangle AAA$ |             | 207 /0   |
|-----------------|-------------|----------|
| Job No.         | Drawing No. | Revision |
| TM              | NH          |          |
| Drawn           | Chk.        |          |
| 01.12.2021      | 1 : 200     | @ A1     |
| Date            | Scale       | Sneet S  |

11 AR-1-1007 /87

Nominated Architects: Adam Haddow-7188 | John Pradel-7004