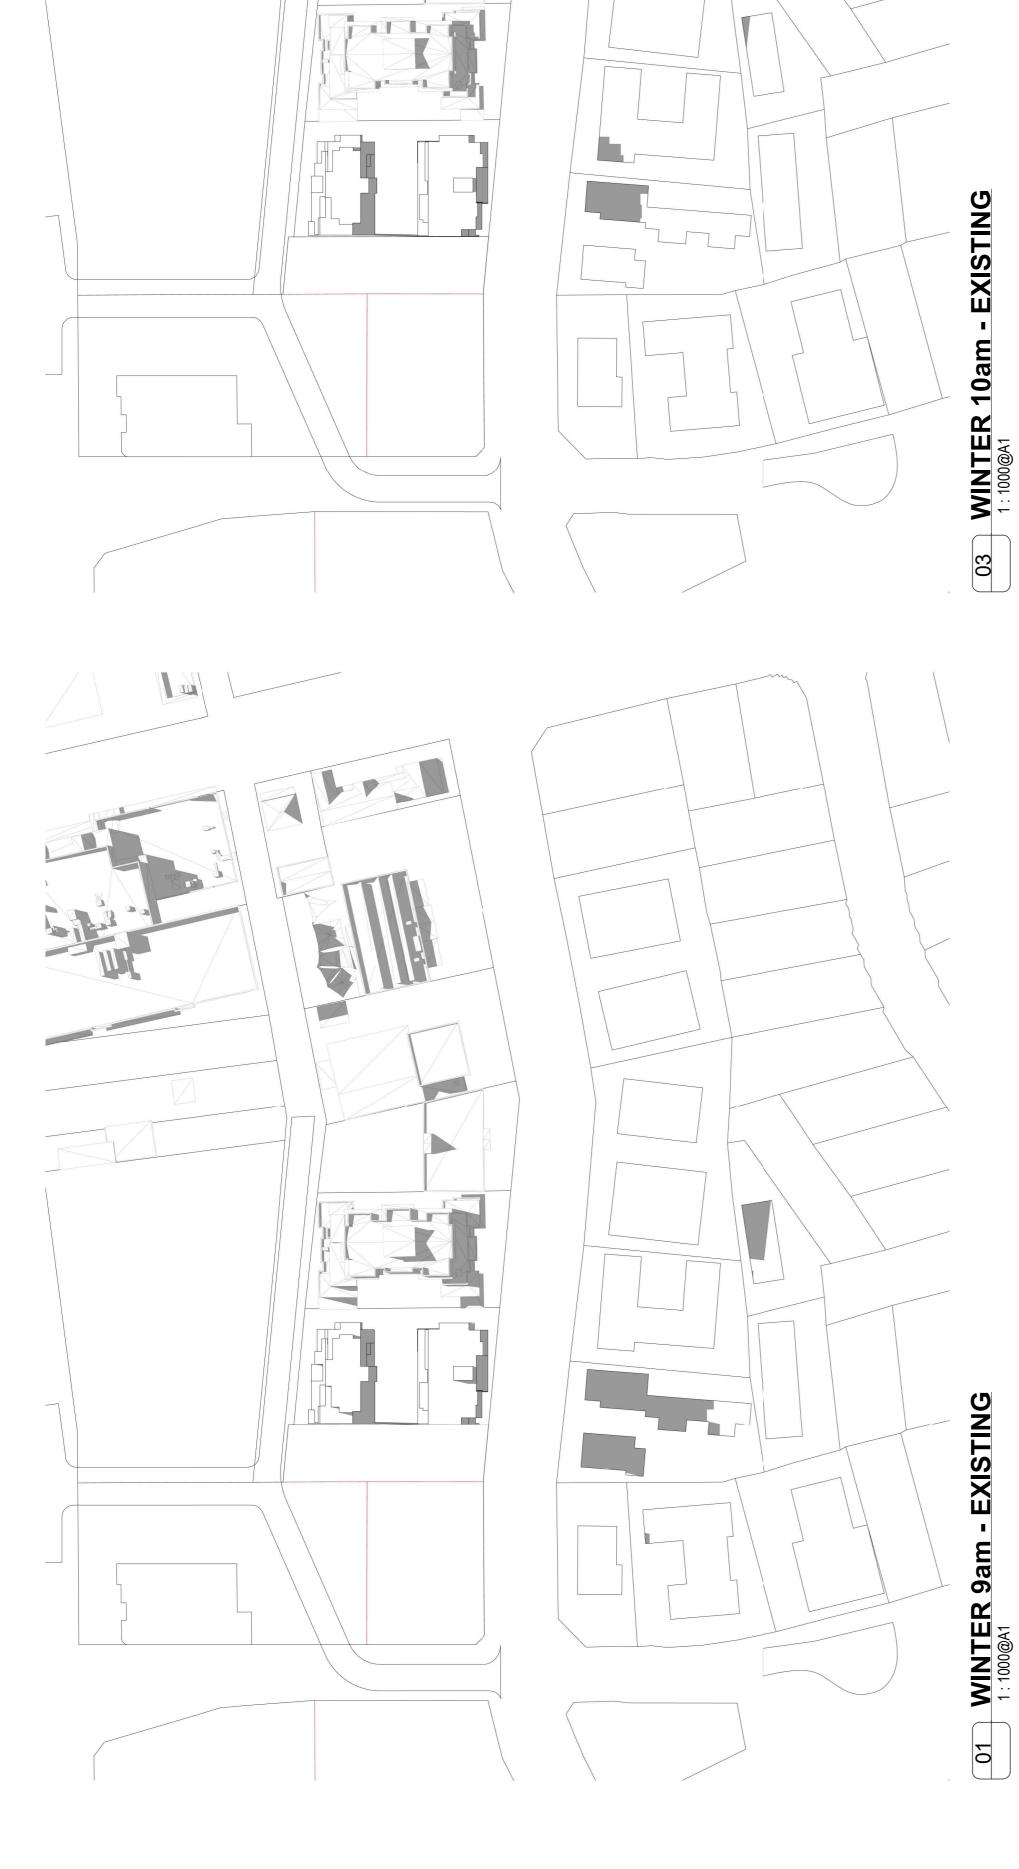

SSUE 83 04.03.2020 ISSUED FOR DA 85 07.05.2021 ISSUED FOR DA 86 04.10.2021 ISSUED FOR LEC 87 01.12.2021 FOR INFORMATION

Structural Engineer

ROBERT BIRD GROUP

Mechanical / Hydraulic Engineer JHA CONSULTING ENGINEERS

Electrical Engineer

JHA CONSULTING ENGINEERS

Fire Engineer OLSSON FIRE & RISK

ACCESSIBLE BUILDING SOLUTIONS

**EMF GRIFFITHS** 

Access Consultant

**Building Key** 



HIGH ST DEVELOPMENT

634-638 HIGH ST & 87-89 UNION RD, PENRITH

Drawing Name

SOLAR VIEWS - SHEET 02



| Date       | Scale       | Sheet Siz |
|------------|-------------|-----------|
| 01.12.2021 |             | @ A1      |
| Drawn      | Chk.        |           |
| CC         | MG          |           |
| Job No.    | Drawing No. | Revision  |
| - 4 4 4    |             | 0 - 0 / 0 |

AR-1-8053 /87









02 WINTER 9am - PROPOSED



04 WINTER 10am - PROPOSED

inated Architects: Adam Haddow-7188 | John Pradel-7004 **FOR APPROVAL** 

TH

Structural Engineer
ROBERT BIRD GROUP

Mechanical / Hydraulic Engineer
JHA CONSULTING ENGINEERS

Electrical Engineer
JHA CONSULTING ENGINEERS Fire Engineer
OLSSON FIRE & RISK

Access Consultant
ACCESSIBLE BUILDING SOLUTIONS

EMF GRIFFITHS

HIGH ST DEVELOPMENT

634-638 HIGH ST & 87-89 UNION RD, PENRITH

SHADOW ANALYSIS - 21 JUNE 9am & 10am

Sheet Size **@ A1** 1:1000 Date 01.12.2021

| Chk.  | MG | Drawing No. Revision | AR-1-8060 /87 |                                                                                                                         |
|-------|----|----------------------|---------------|----------------------------------------------