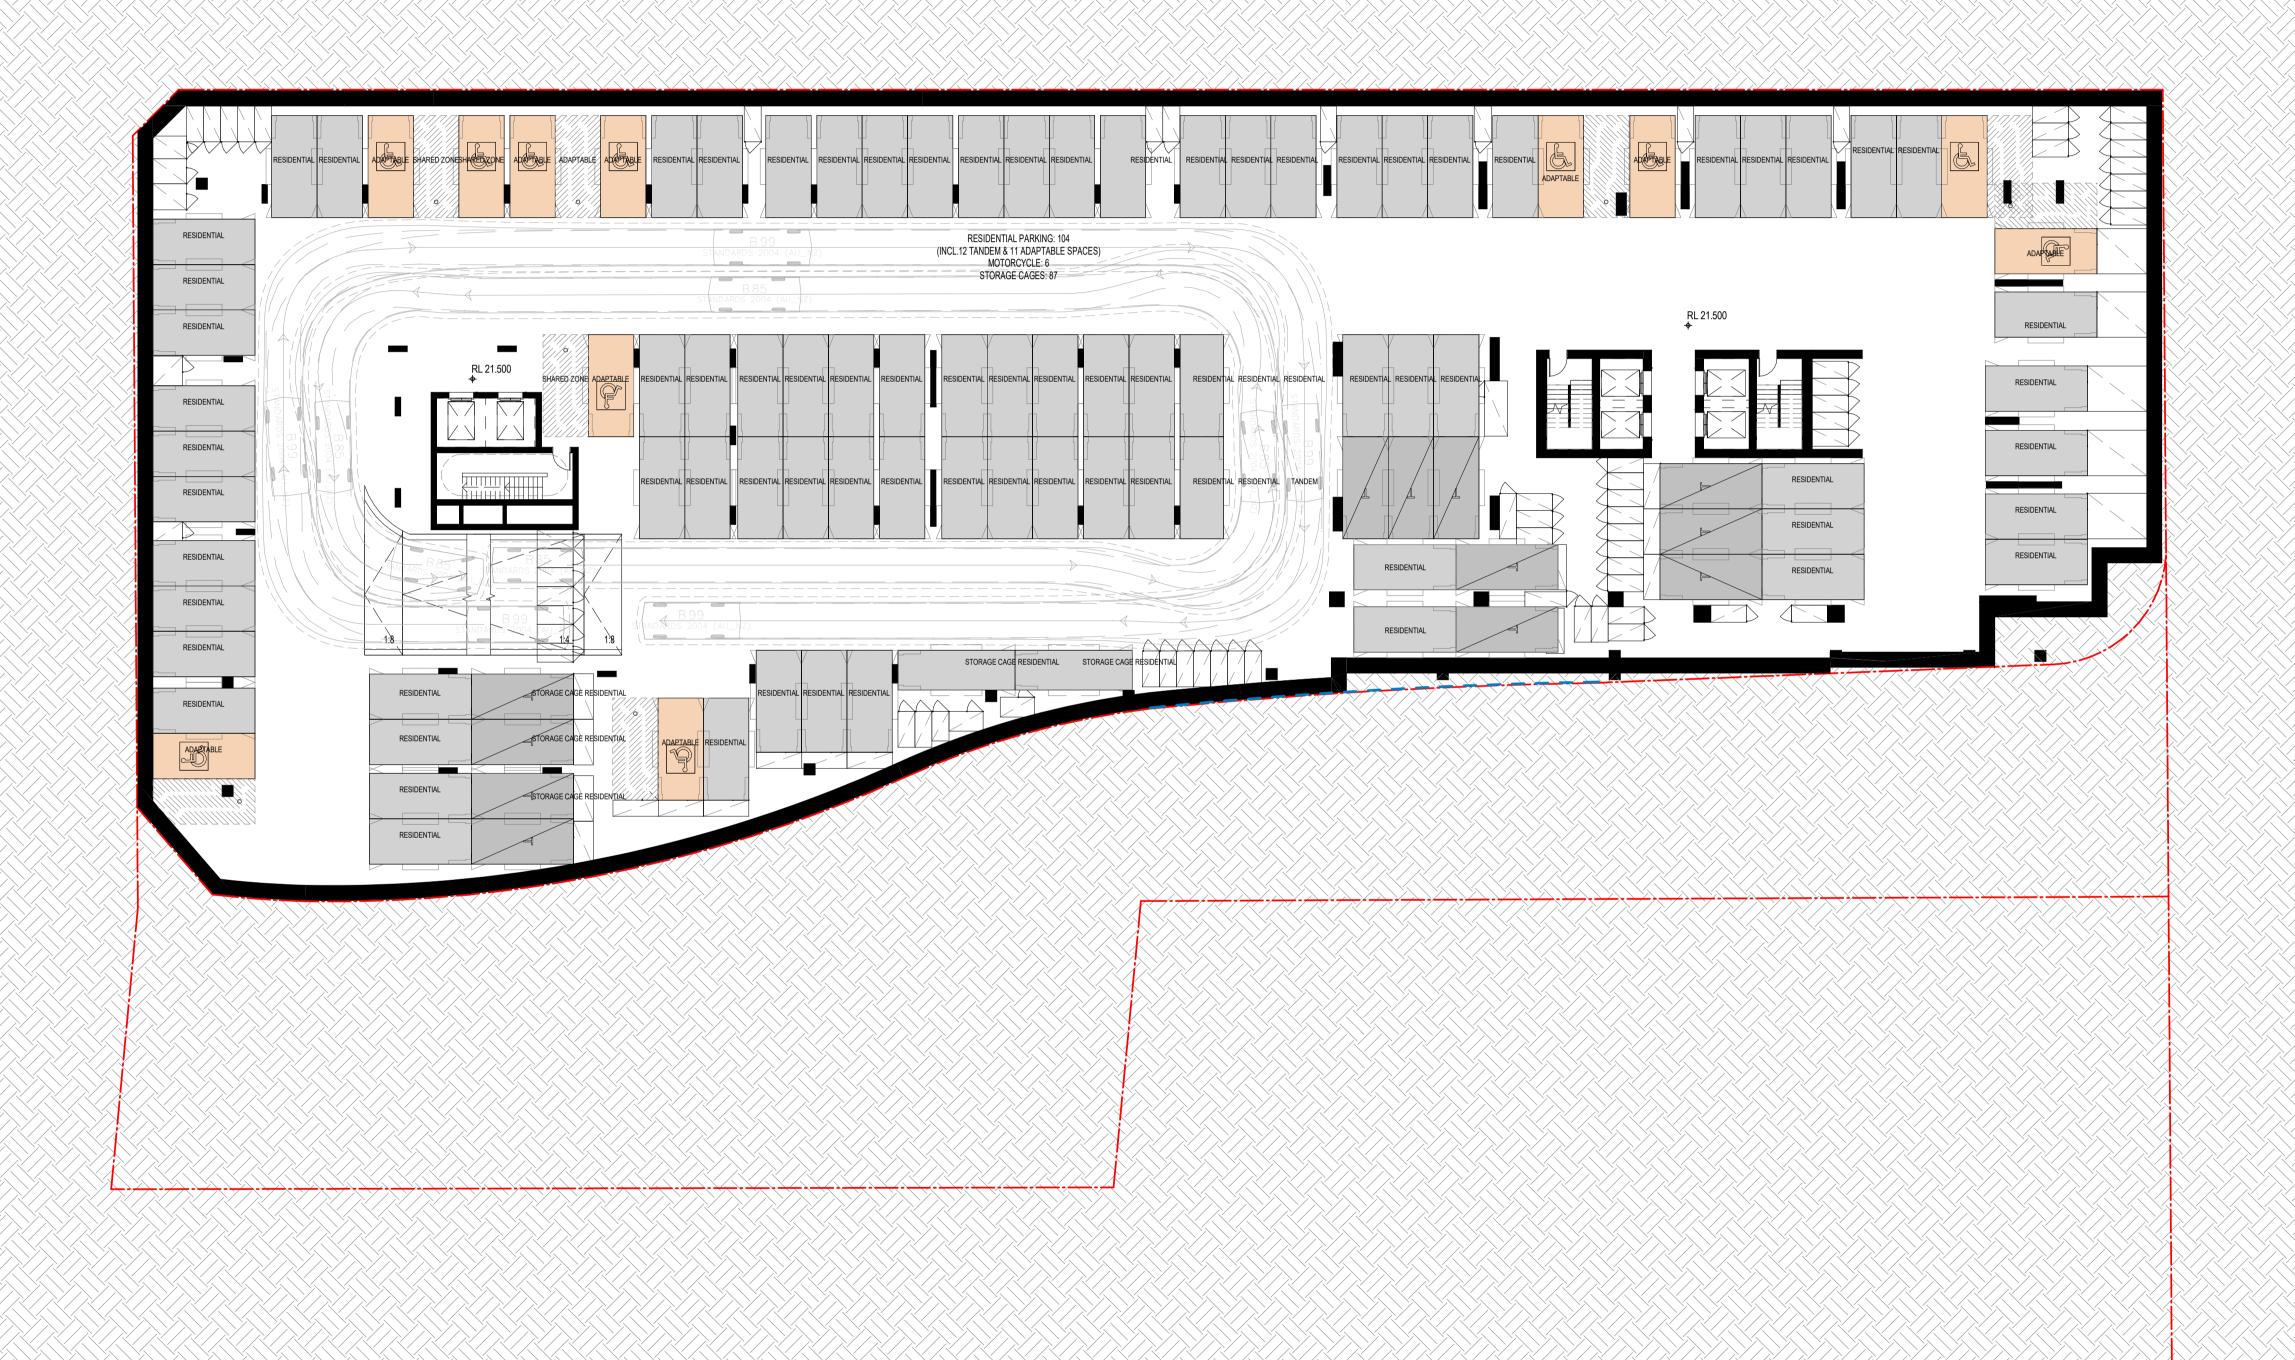

Access Consultant ACCESSIBLE BUILDING SOLUTIONS

**EMF GRIFFITHS Building Key** 

Residential Parking

Accessible Parking

HIGH ST DEVELOPMENT

634-638 HIGH ST & 87-89 UNION RD, PENRITH

**Drawing Name** 

1000 OVERALL PLANS GA FLOOR PLAN - BASEMENT 01