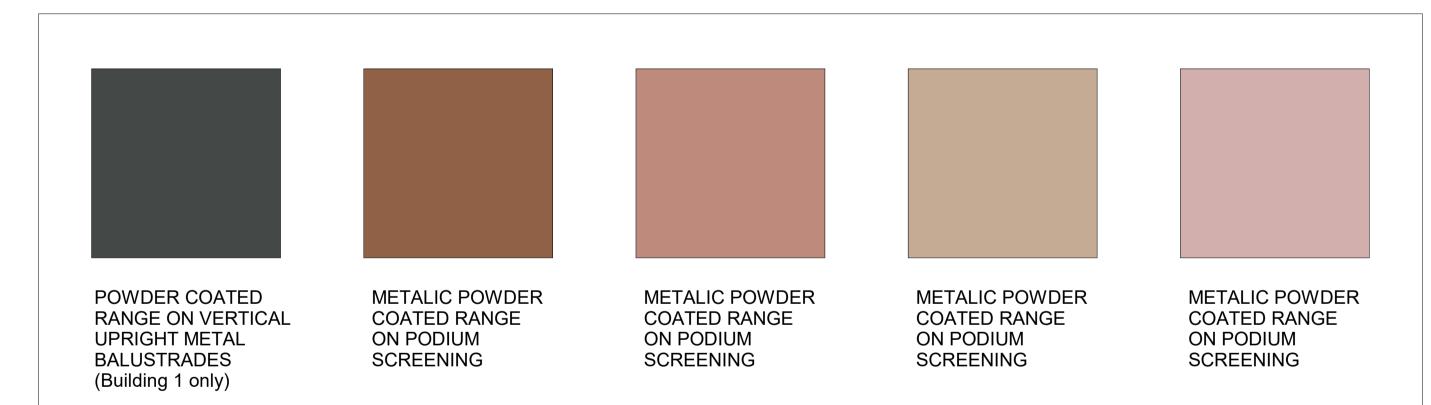

# **EXTERNAL FINISHES**

- 1 ALUMINUM FRAMED GLASS
- 2 SOLID WHITE BALLUSTRADES (TOWERS)
- 3 PODIUM INFILL PANEL
- 4 VERTICAL UPRIGHT METAL BALUSTRADES (B1)
- 5 VERTICAL METAL BATTENS
- 6 FACE BRICK FACADE
- (7) SOLID PANELS WITH APPLIED FINISH
- 8 METAL AWNING
- 9 METAL LOUVRES

# **PAINT FINISHES**

- (PF1) PAINT FINISH 1
- PAINT FINISH 2
- (PF3) PAINT FINISH 3
- PF5 PAINT FINISH 5
- (PF6) PAINT FINISH 6
- PF7) PAINT FINISH 7
- (PF8) PAINT FINISH 8