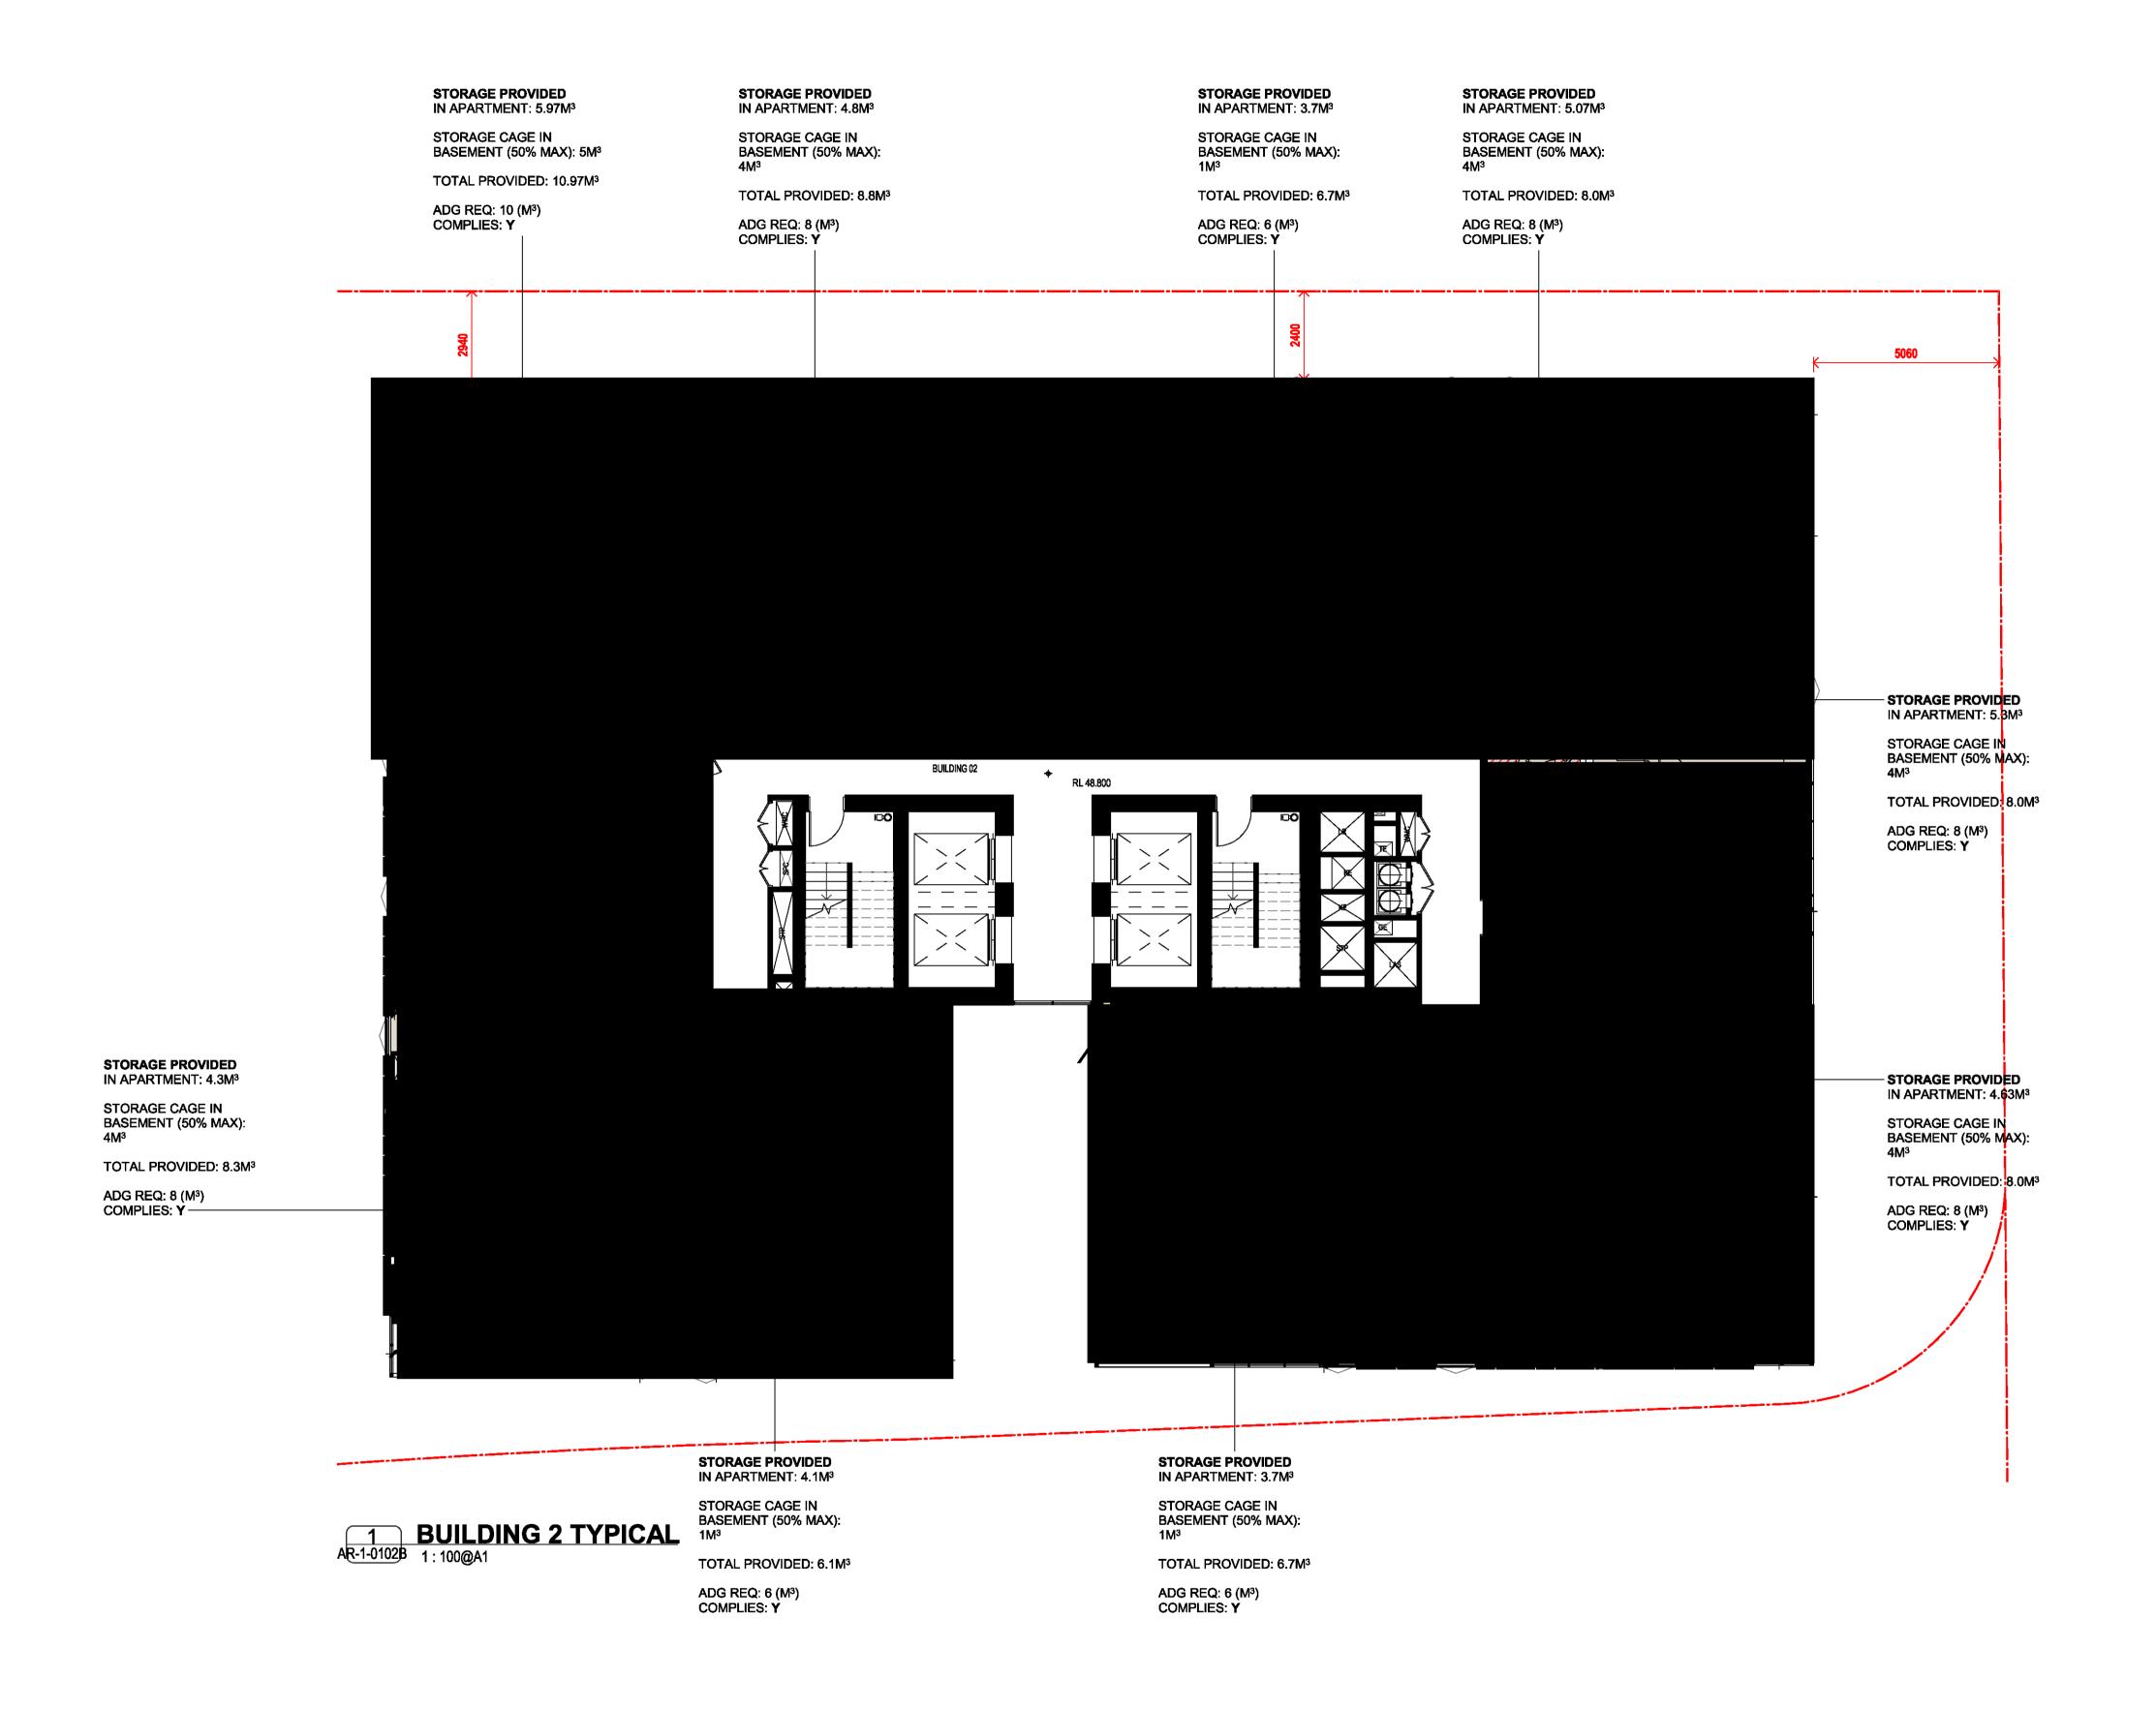

Building Key

S - STORAGE

2B/2BTH

— 1800mm PRIVACY SCREENS

HIGH ST DEVELOPMENT

634-638 HIGH ST & 87-89 UNION RD, PENRITH

Drawing Name

1000 OVERALL PLANS GA FLOOR PLAN - LEVEL 04

**EMF GRIFFITHS** 

Building Key

S - STORAGE

2B/2BTH

— — 1800mm PRIVACY SCREENS

HIGH ST DEVELOPMENT

634-638 HIGH ST & 87-89 UNION RD, PENRITH

Drawing Name

Access Consultant

ACCESSIBLE BUILDING SOLUTIONS

**EMF GRIFFITHS** 

Building Key

S - STORAGE

2B/2BTH

— — 1800mm PRIVACY SCREENS

HIGH ST DEVELOPMENT

2B

2B + ST/M

- - 1800mm PRIVACY SCREENS

Client

Project

HIGH ST DEVELOPMENT

634-638 HIGH ST & 87-89 UNION RD, PENRITH

Drawing Name

**OLSSON FIRE & RISK** 

ACCESSIBLE BUILDING SOLUTIONS

**EMF GRIFFITHS** 

Access Consultant

**Building Key** 

S - STORAGE

1B + ST

2B/2BTH

**OLSSON FIRE & RISK** 

ACCESSIBLE BUILDING SOLUTIONS

**EMF GRIFFITHS** 

Access Consultant

Building Key

S - STORAGE

2B/2BTH

— — 1800mm PRIVACY SCREENS

**OLSSON FIRE & RISK** 

Access Consultant ACCESSIBLE BUILDING SOLUTIONS

**EMF GRIFFITHS** 

Building Key

S - STORAGE

2B/2BTH

— — 1800mm PRIVACY SCREENS

HIGH ST DEVELOPMENT

**EMF GRIFFITHS** 

**Building Key** 

S - STORAGE

2B/2BTH

2B + ST/M

— — 1800mm PRIVACY SCREENS

HIGH ST DEVELOPMENT

634-638 HIGH ST & 87-89 UNION RD, PENRITH

2B

2B + ST/M

--

— — 1800mm PRIVACY SCREENS

Climat

Project

HIGH ST DEVELOPMENT

634-638 HIGH ST & 87-89 UNION RD, PENRITH

OLSSON FIRE & RISK

Access Consultant ACCESSIBLE BUILDING SOLUTIONS

**EMF GRIFFITHS** 

Building Key

S - STORAGE

2B/2BTH

2B + ST/M

— — 1800mm PRIVACY SCREENS

2B/2BTH

2B + ST/M

— — 1800mm PRIVACY SCREENS

HIGH ST DEVELOPMENT

634-638 HIGH ST & 87-89 UNION RD, PENRITH

Drawing Name

1000 OVERALL PLANS GA FLOOR PLAN - LEVEL 33

| Date       | Scale       | Srieet Siz |
|------------|-------------|------------|
| 01.12.2021 | 1:200       | @ A1       |
| Drawn      | Chk.        |            |
| GT         | MG          |            |
| Job No.    | Drawing No. | Revision   |
| 0444       |             | 4000 /0    |

Access Consultant

**EMF GRIFFITHS** 

**Building Key** 

S - STORAGE

2B/2BTH

2B + ST/M

– 1800mm PRIVACY SCREENS

HIGH ST DEVELOPMENT