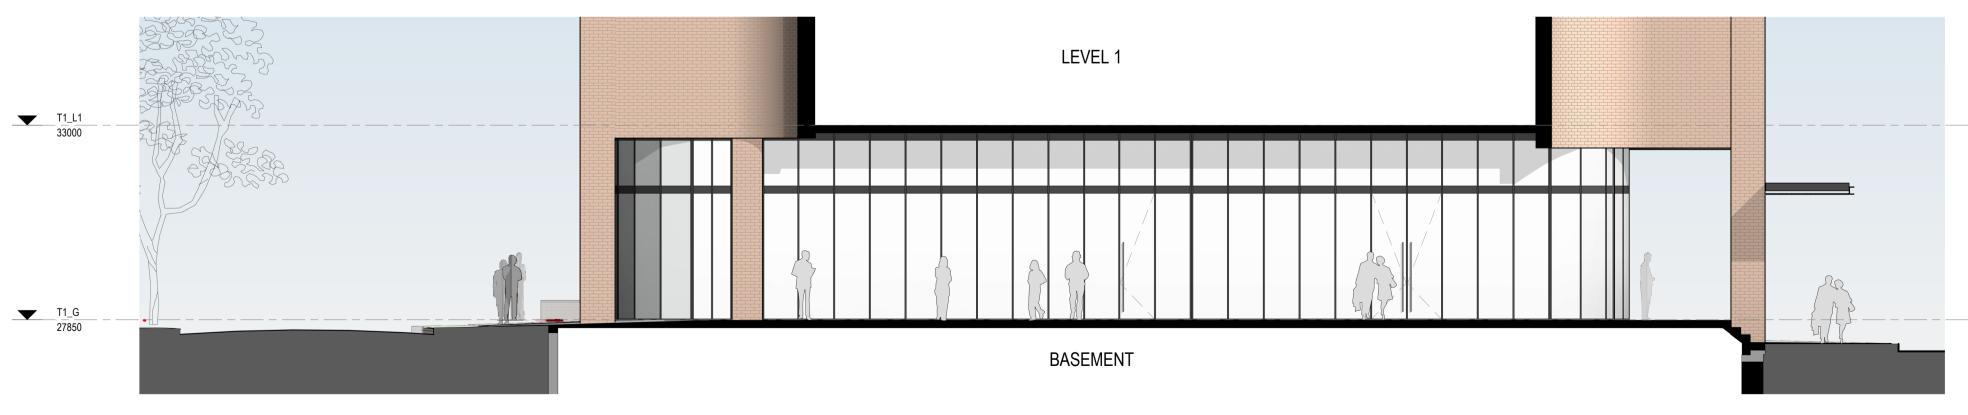

**EMF GRIFFITHS** 

**Building Key** 

HIGH ST DEVELOPMENT

634-638 HIGH ST & 87-89 UNION RD, PENRITH

**Drawing Name** 

SITE LINK ELEVATIONS

| Scale       | Sheet Si              |
|-------------|-----------------------|
| 1 : 100     | @ A1                  |
| Chk.        |                       |
| MG          |                       |
| Drawing No. | Revision              |
|             | 1 : 100<br>Chk.<br>MG |

6111 AR-1-5010 /87

Nominated Architects: Adam Haddow-7188 | John Pradel-7004