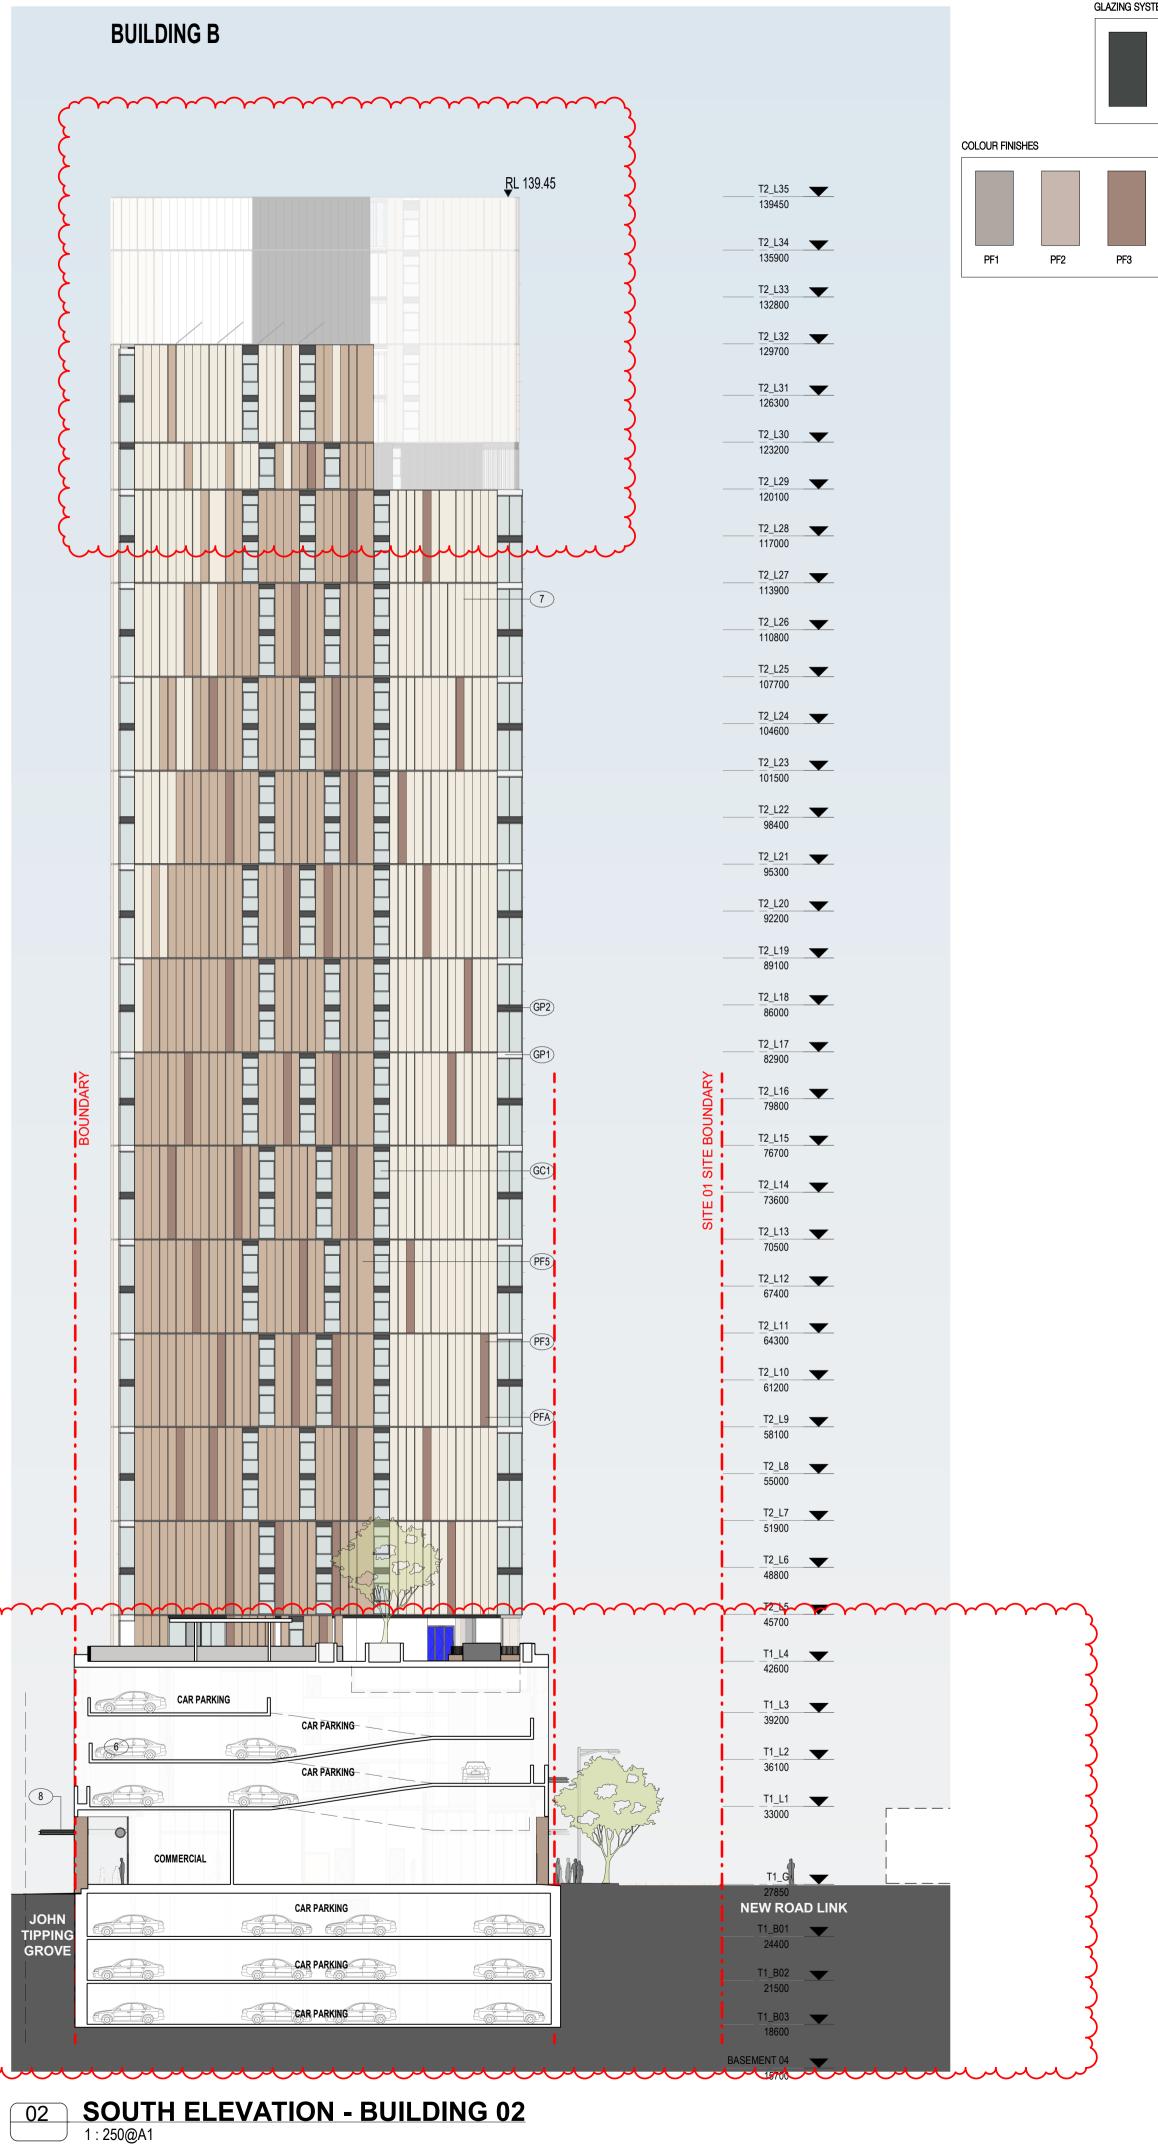

NORTH & SOUTH ELEVATION

| Date       | Scale        | Sheet Size |
|------------|--------------|------------|
| 01.12.2021 | As indicated | @ A1       |
| Drawn      | Chk.         |            |
| GT         | MG           |            |
| Job No.    | Drawing No.  | Revision   |
| 6111       | ΔR-1-50      | 00/8       |

AR-1-5000 /8/

GLAZING SYSTEM

COLOUR FINISHES PF2 PF3 PF6 PF7 PF5

In accepting and utilising this document the recipient agrees that SJB Architecture (NSW) Pty. Ltd. ACN 081 094 724 T/A SJB Architects, retain all common law, statutory law and other rights including copyright and intellectual property rights. The recipient agrees not to use this document for any purpose other than its intended use; to waive all claims against SJB Architects resulting from unauthorised changes; or to reuse the document on other projects without the prior written consent of SJB Architects. Under no circumstances shall transfer of this document be deemed a sale. SJB Architects makes no warranties of fitness for any purpose. The Builder/Contractor shall verify job dimensions prior to any work commencing. Use figured dimensions only. Do not