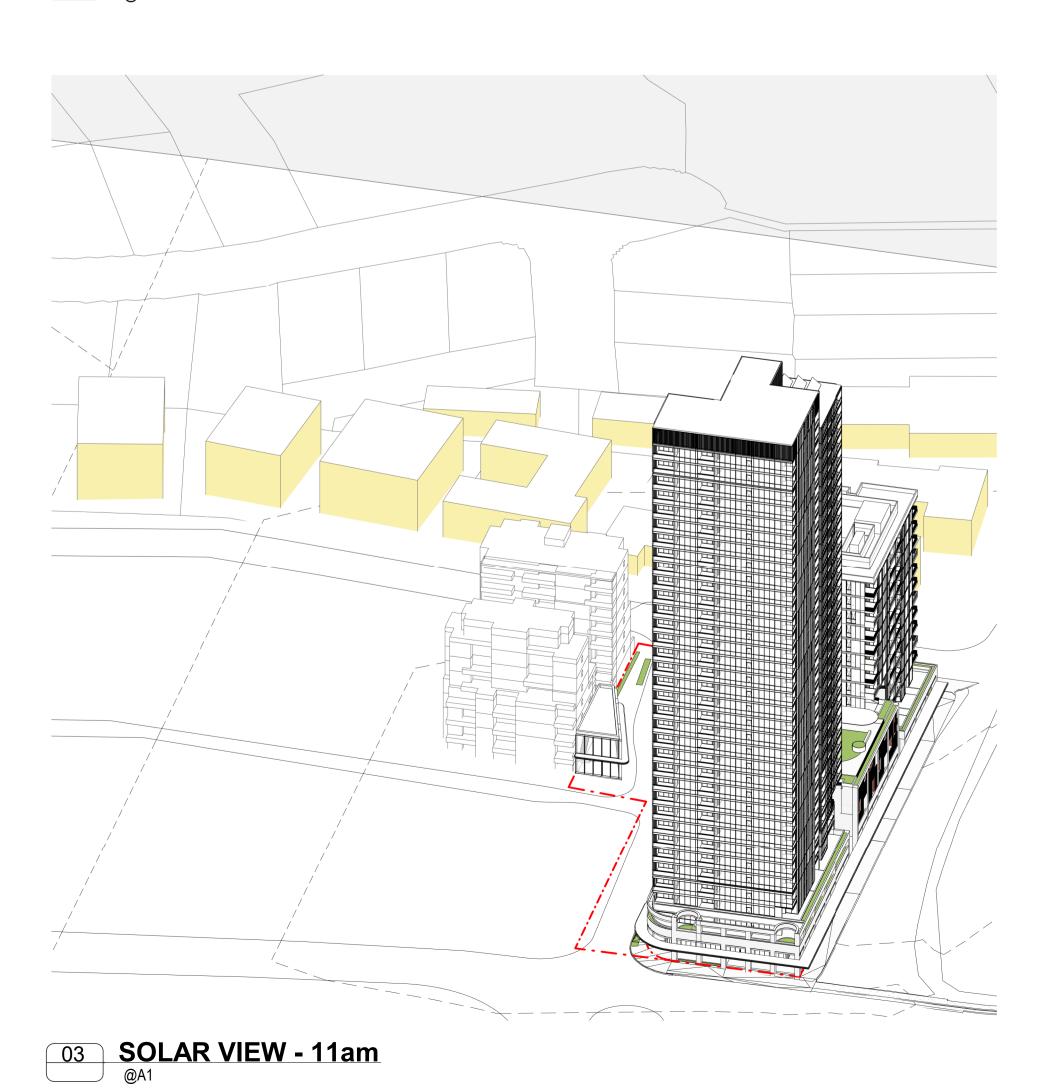

**EMF GRIFFITHS** 

Building Key



APARTMENTS RECEIVING A MINIMUM OF 2HRS DIRECT SUNLIGHT TO LIVING AREAS AND PRIVATE OPEN SPACE BETWEEN 9am-3pm MID WINTER



APARTMENTS RECEIVING A MINIMUM OF 2HRS DIRECT SUNLIGHT TO LIVING AREA AND PRIVATE OPEN SPACE BETWEEN 9am-3pm MID WINTER WITH SKYLIGHT



LIVING AREA AND PRIVATE OPEN SPACE BETWEEN 9am-3pm MID WINTER





HIGH ST DEVELOPMENT

634-638 HIGH ST & 87-89 UNION RD, PENRITH

Drawing Name

SOLAR ANALYSIS - SHEET 02



| Date       | Scale        | Sheet Size |
|------------|--------------|------------|
| 01.12.2021 | As indicated | @ A1       |
| Drawn      | Chk.         |            |
| cc         | MG           |            |
| Job No.    | Drawing No.  | Revision   |
| 6111       | AR-1-80      | 51 /87     |





O1 SOLAR VIEW - 9am





O2 SOLAR VIEW - 10am

@A1



O4 SOLAR VIEW - 12pm

@A1

In accepting and utilising this document the recipient agrees that SJB Architecture (NSW) Pty. Ltd. ACN 081 094 724 T/A SJB Architects, retain all common law, statutory law and other rights including copyright and intellectual common law, statutory law and other rights including copyright and intellectual property rights. The recipient agrees not to use this document for any purpose other than its intended use; to waive all claims against SJB Architects resulting from unauthorised changes; or to reuse the document on other projects without the prior written consent of SJB Architects. Under no circumstances shall transfer of this document be deemed a sale. SJB Architects makes no warranties of fitness for any purpose. The Builder/C