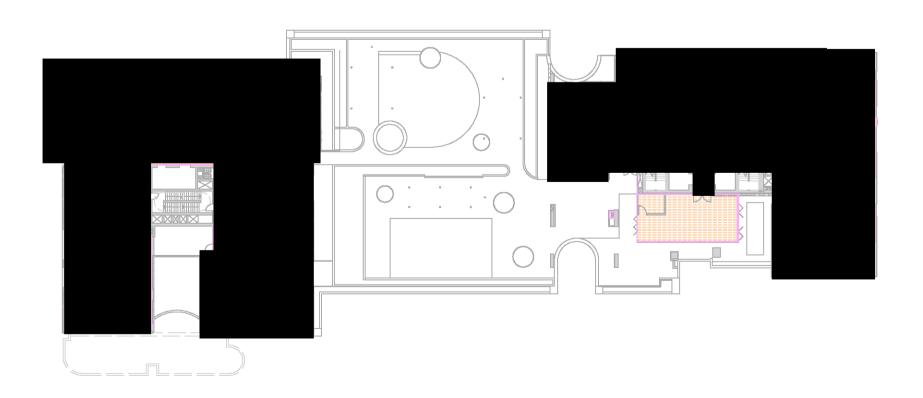

21 ISSUED FOR LEC 87 01.12.2021 FOR INFORMATION

Structural Engineer
ROBERT BIRD GROUP

OBERT BIRD GROOT

JHA CONSULTING ENGINEERS

Electrical Engineer

Mechanical / Hydraulic Engineer

JHA CONSULTING ENGINEERS

ACCESSIBLE BUILDING SOLUTIONS

Fire Engineer

OLSSON FIRE & RISK

Access Consultant

OLOGONT IIVE WINION

EMF GRIFFITHS

Building Key

Client



Project

HIGH ST DEVELOPMENT

634-638 HIGH ST & 87-89 UNION RD, PENRITH

Drawing Name

EXTERNAL FINISHES BOARD

| 6111       | AR-1-5      | 203 /87    |
|------------|-------------|------------|
| Job No.    | Drawing No. | Revision   |
| CC         | MG          |            |
| Drawn      | Chk.        |            |
| 01.12.2021 | 1:50        | @ A1       |
| Date       | Scale       | Sheet Size |











03 **LEVEL 02** 1:450@A1





05 **LEVEL 04** 1:450@A1 06 **LEVEL 05** 1:450@A1

04 **LEVEL 03** 1:450@A1 In accepting and utilising this document the recipient agrees that SJB Architecture (NSW) Pty. Ltd. ACN 081 094 724 T/A SJB Architects, retain all common law, statutory law and other rights including copyright and intellectual property rights. The recipient agrees not to use this document for any purpose other than its intended use; to waive all claims against SJB Architects resulting from unauthorised changes; or to reuse the document on other projects without the prior written consent of SJB Architects. Under no circumstances shall transfer of this document be deemed a sale. SJB Architects makes no warranties of fitness for any purpose. The Builder/Contractor shall verify job dimensions prior to any work comm