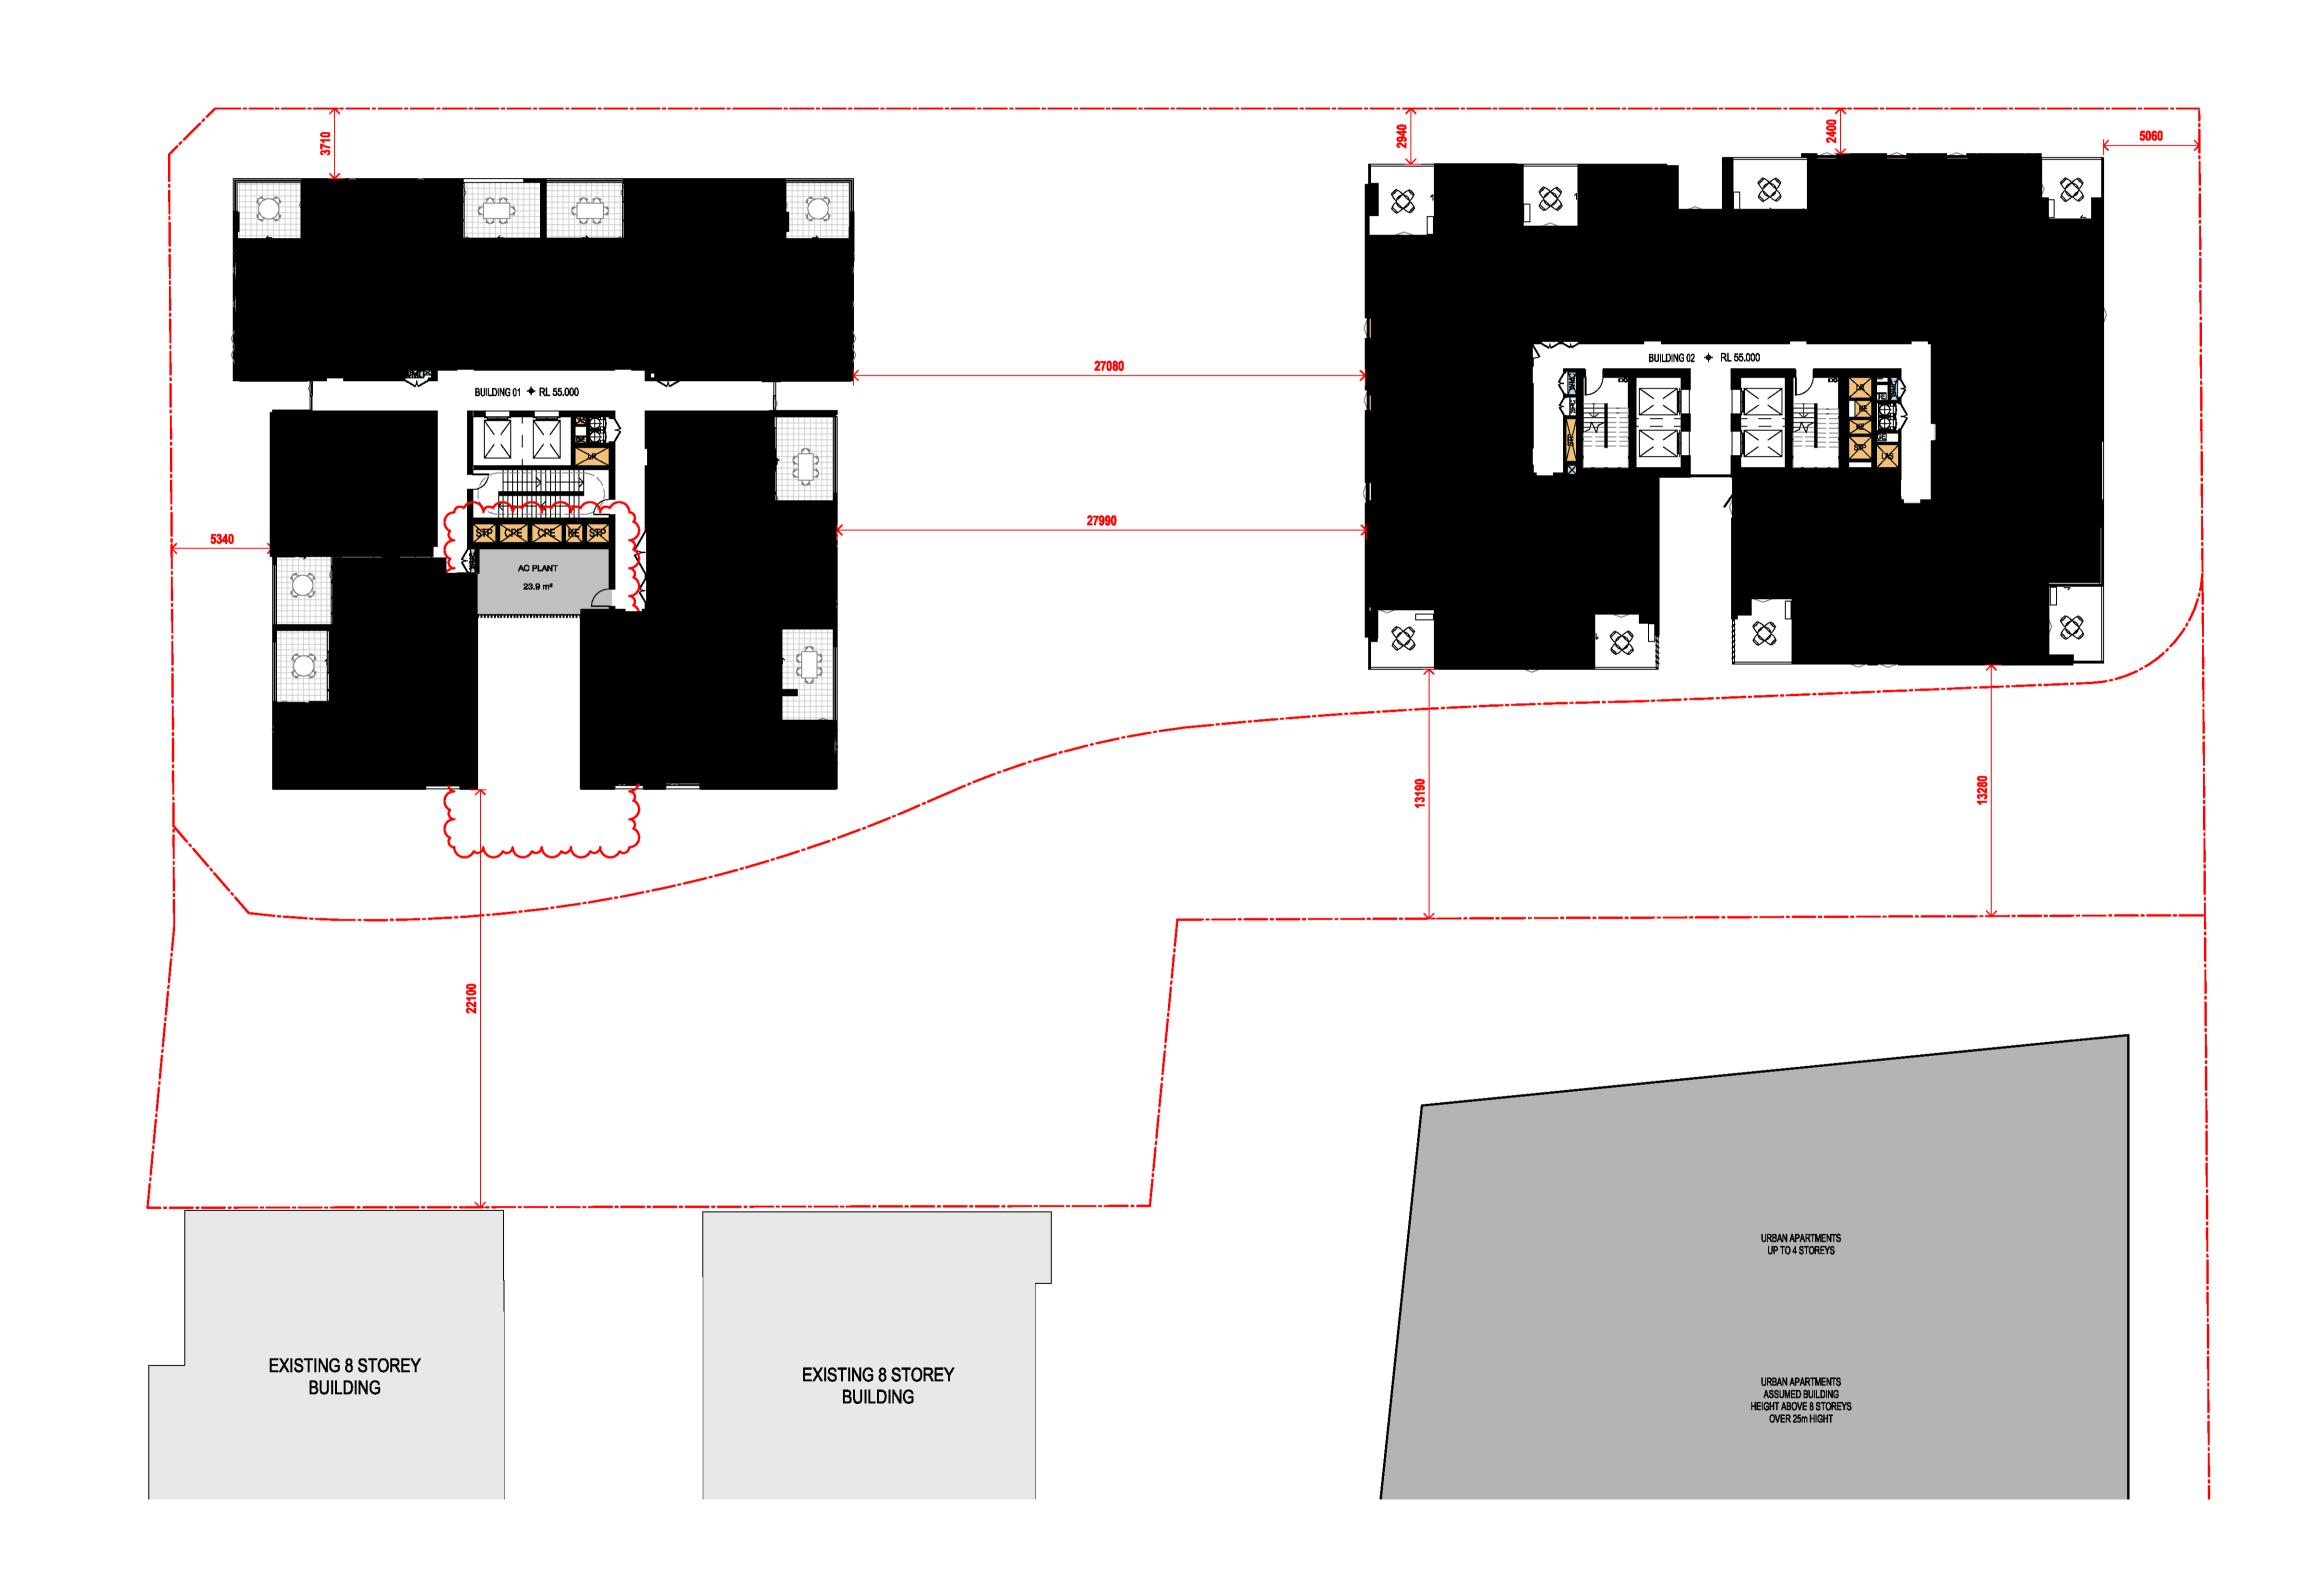

## FOR APPROVAL

Rev Date Revision

86 04.10.2021 ISSUED FOR LEC 87 01.12.2021 FOR INFORMATION

Project

HIGH ST DEVELOPMENT

634-638 HIGH ST & 87-89 UNION RD, PENRITH

Drawing Name

1000 OVERALL PLANS GA FLOOR PLAN - BASEMENT 03

Visitor Parking

Service Parking

Accessible Parking

Proje

HIGH ST DEVELOPMENT

634-638 HIGH ST & 87-89 UNION RD, PENRITH

Drawing Name

1000 OVERALL PLANS GA FLOOR PLAN - BASEMENT 02

Access Consultant ACCESSIBLE BUILDING SOLUTIONS

**EMF GRIFFITHS Building Key** 

Residential Parking

Accessible Parking

HIGH ST DEVELOPMENT

634-638 HIGH ST & 87-89 UNION RD, PENRITH

**Drawing Name** 

1000 OVERALL PLANS GA FLOOR PLAN - BASEMENT 01

oject

HIGH ST DEVELOPMENT

**TOGA** 

634-638 HIGH ST & 87-89 UNION RD, PENRITH

Drawing Name

1000 OVERALL PLANS GA FLOOR PLAN - GROUND FLOOR

| Date            | Scale       | Sneet Si. |
|-----------------|-------------|-----------|
| 01.12.2021      | 1 : 200     | @ A1      |
| Drawn           | Chk.        |           |
| GT              | MG          |           |
| Job No.         | Drawing No. | Revision  |
| $\triangle AAA$ |             | 1040 10   |

Residential Parking

Visitor Parking

Service Parking

Accessible Parking

HIGH ST DEVELOPMENT

634-638 HIGH ST & 87-89 UNION RD, PENRITH

Drawing Name

1000 OVERALL PLANS GA FLOOR PLAN - LEVEL 01