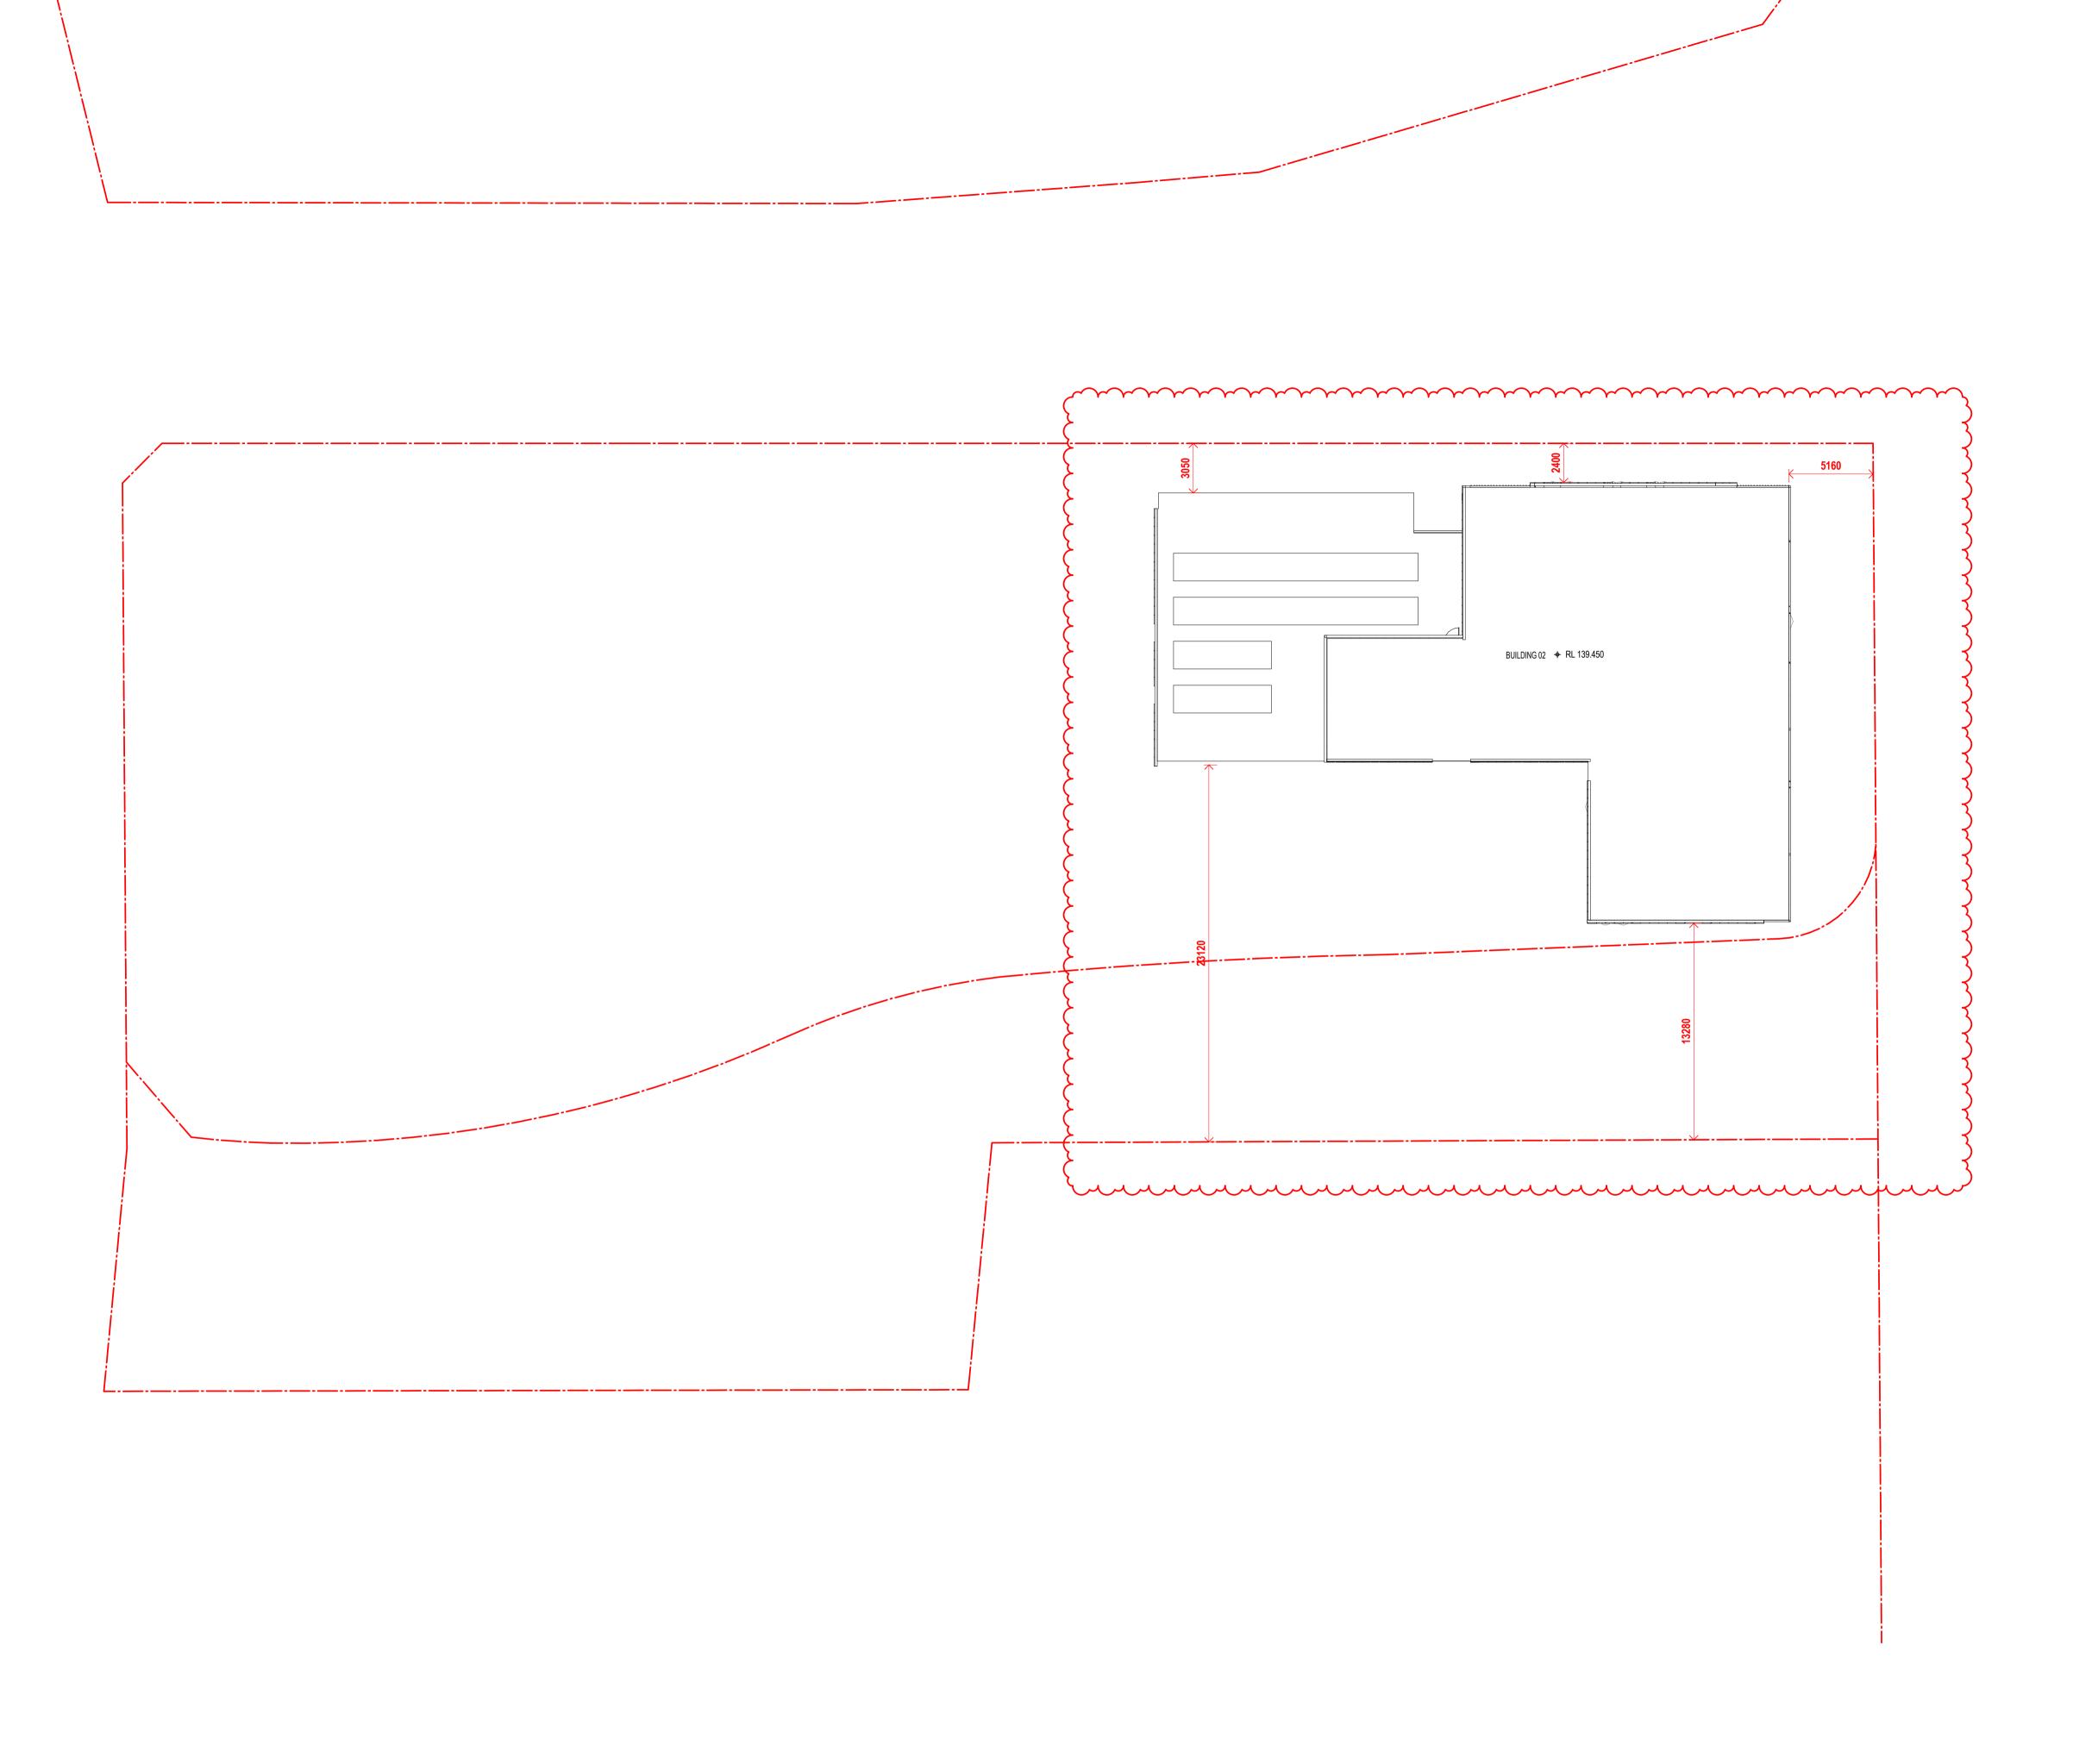

**Building Key** 

Site Area

**Existing Buildings** 

--- Site Boundary (TOGA Owned)

(Numbered trees, refer to Arborist report for

HIGH ST DEVELOPMENT

634-638 HIGH ST & 87-89 UNION RD, PENRITH

Drawing Name

EXISTING SITE PLAN

| Date       | Scale       | Sheet Siz |
|------------|-------------|-----------|
| 01.12.2021 | 1 : 500     | @ A1      |
| Drawn      | Chk.        |           |
| GT         | MG          |           |
| Job No.    | Drawing No. | Revision  |