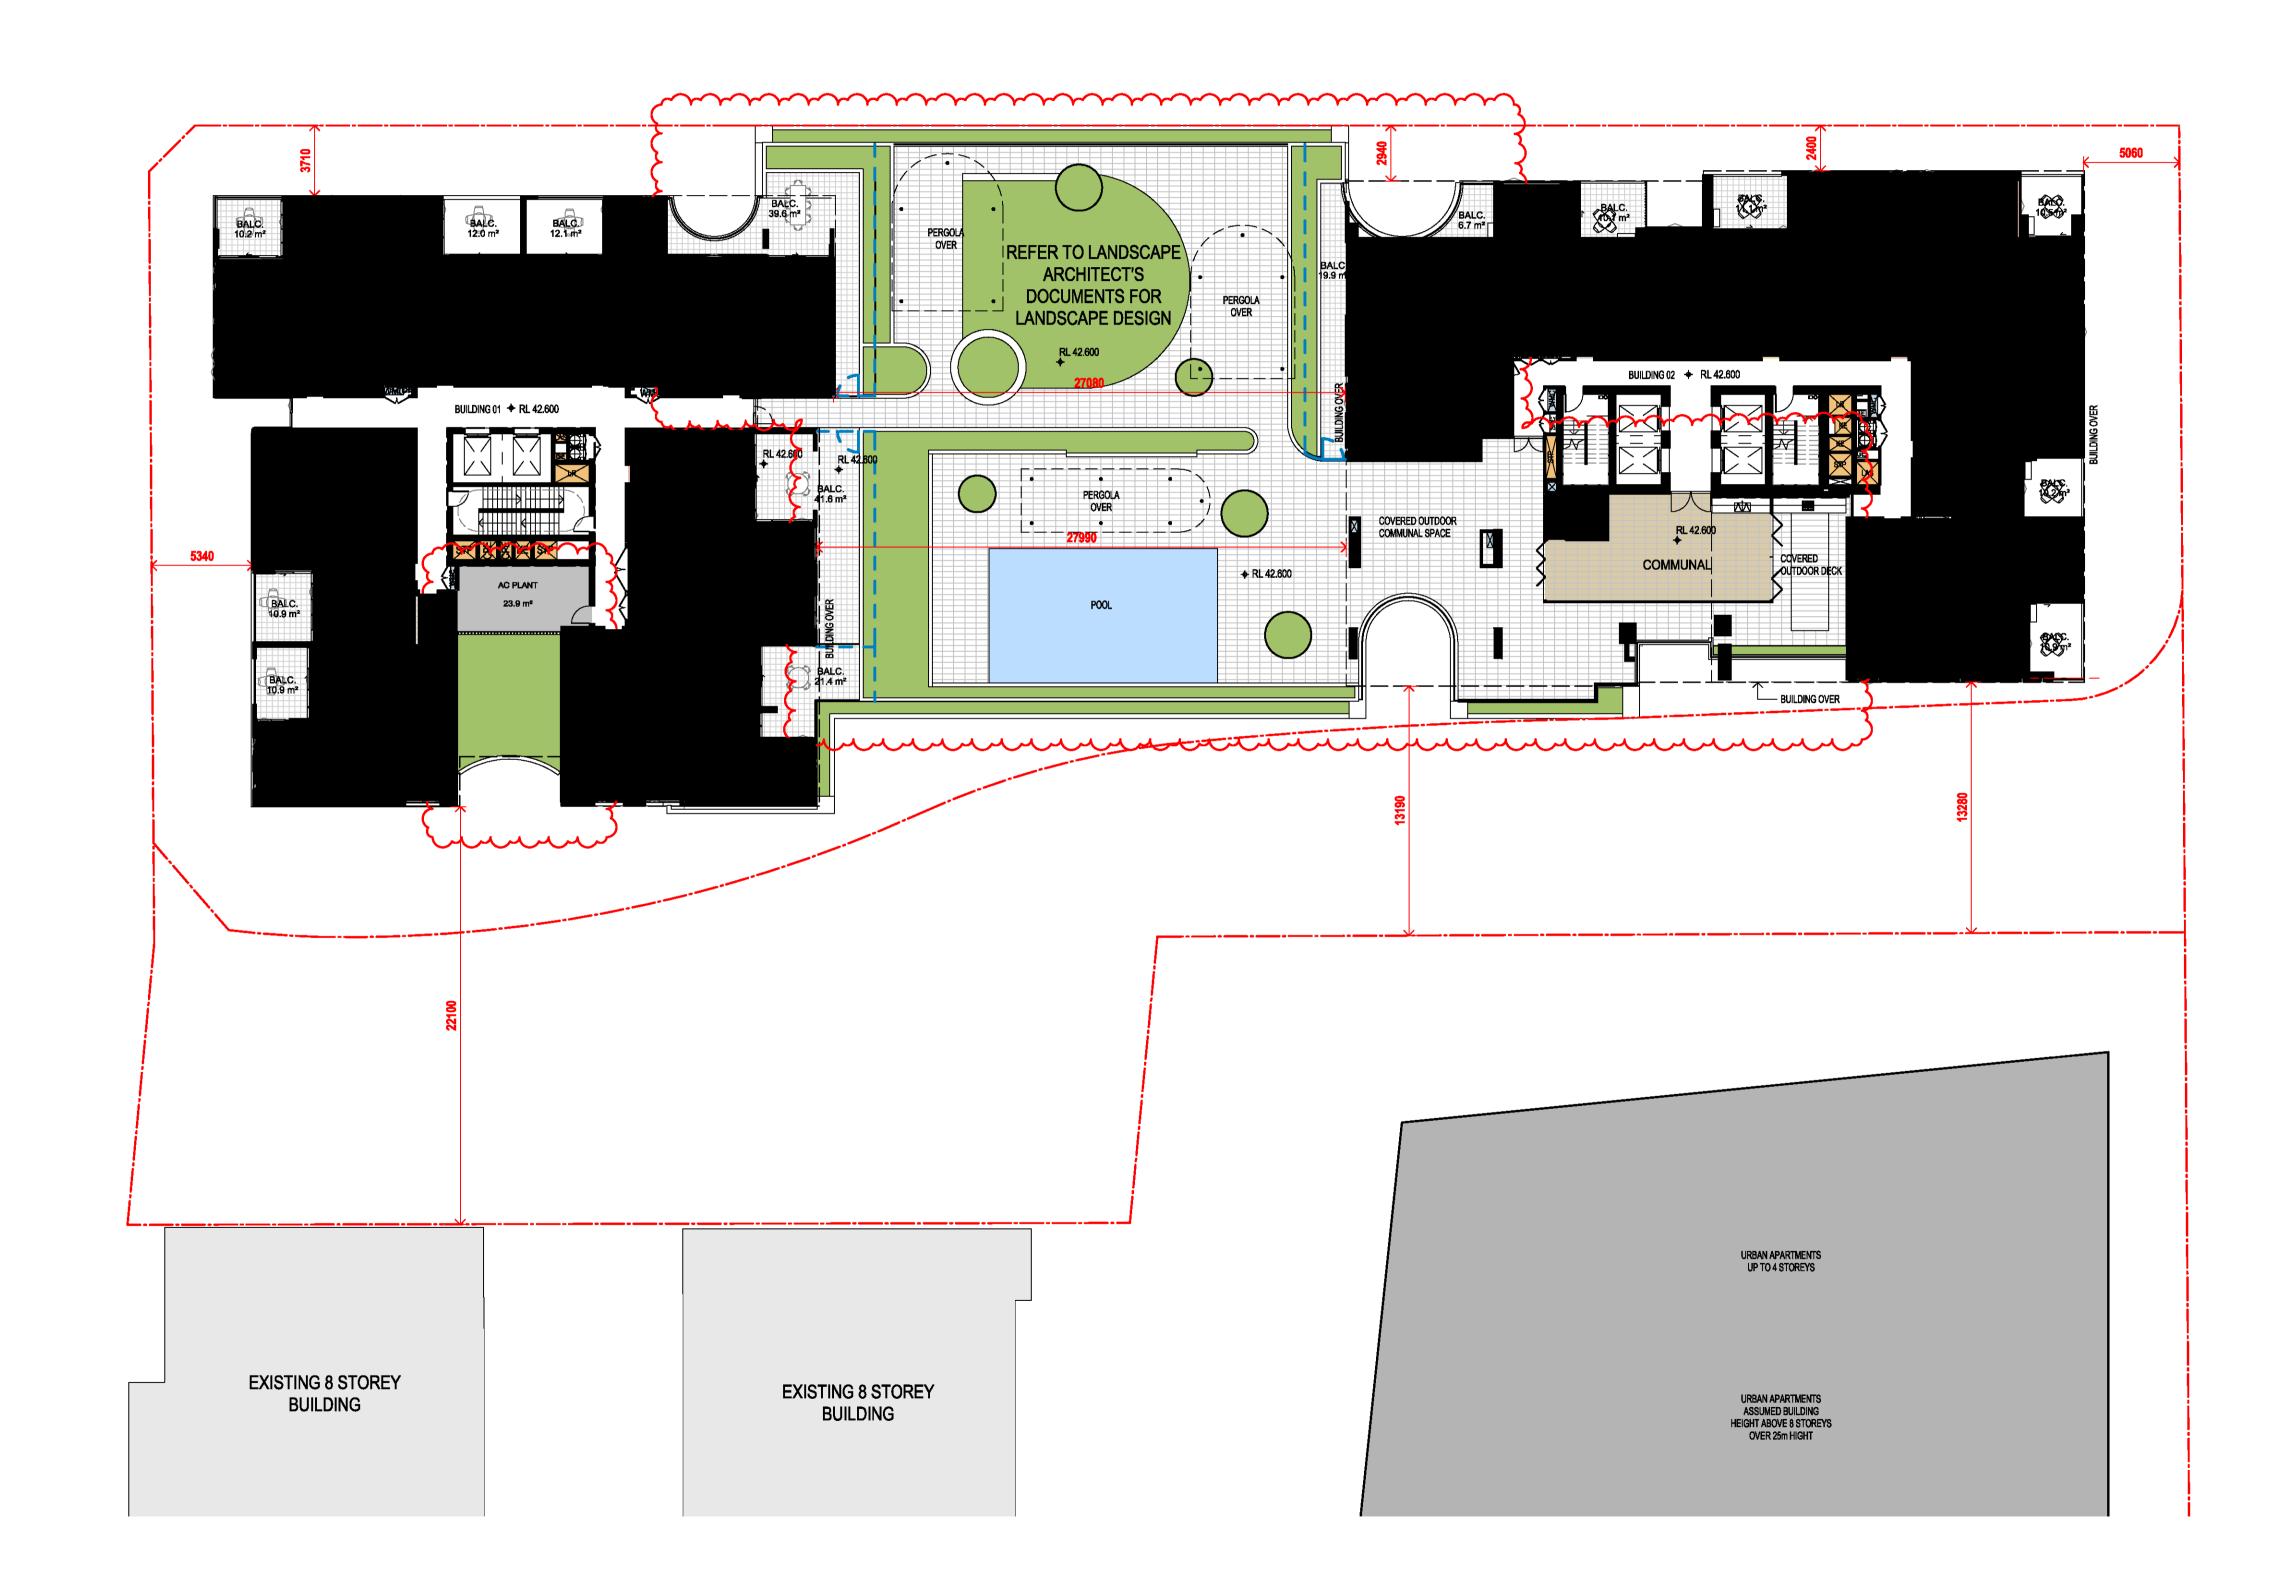

634-638 HIGH ST & 87-89 UNION RD, PENRITH

Drawing Name

1000 OVERALL PLANS GA FLOOR PLAN - ROOF

| Date       | Scale               | Sheet Siz |
|------------|---------------------|-----------|
| 01.12.2021 | 1 : 200             | @ A1      |
| Drawn      | Chk.                |           |
| GT         | MG                  |           |
| Job No.    | Drawing No.         | Revision  |
| 6111       | $\Lambda D \Lambda$ | 1020 /0   |