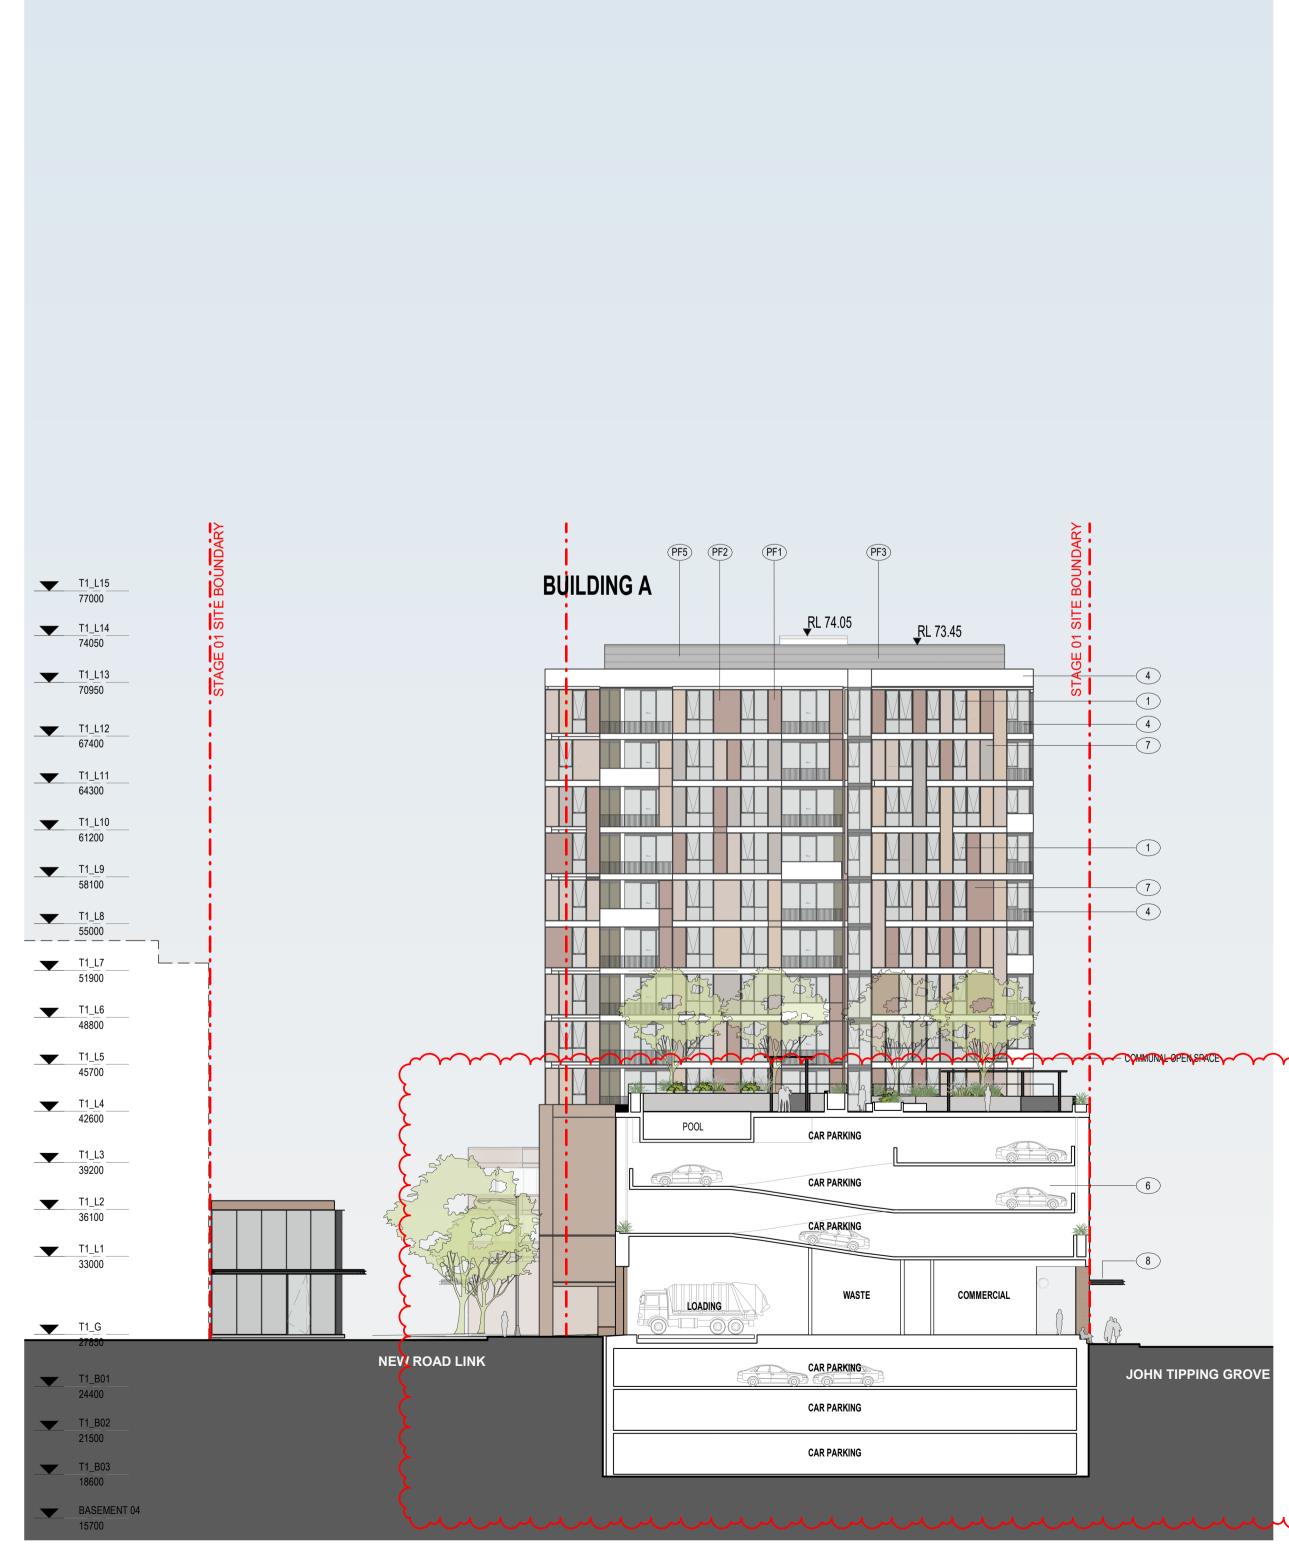

NORTH & SOUTH ELEVATION

| Date       | Scale        | Sheet Size |
|------------|--------------|------------|
| 01.12.2021 | As indicated | @ A1       |
| Drawn      | Chk.         |            |
| GT         | MG           |            |
| Job No.    | Drawing No.  | Revision   |
| 6111       | ΔR-1-50      | 00/8       |

AR-1-5000 /8/

GLAZING SYSTEM

COLOUR FINISHES PF2 PF3 PF6 PF7 PF5

In accepting and utilising this document the recipient agrees that SJB Architecture (NSW) Pty. Ltd. ACN 081 094 724 T/A SJB Architects, retain all common law, statutory law and other rights including copyright and intellectual property rights. The recipient agrees not to use this document for any purpose other than its intended use; to waive all claims against SJB Architects resulting from unauthorised changes; or to reuse the document on other projects without the prior written consent of SJB Architects. Under no circumstances shall transfer of this document be deemed a sale. SJB Architects makes no warranties of fitness for any purpose. The Builder/Contractor shall verify job dimensions prior to any work commencing. Use figured dimensions only. Do not