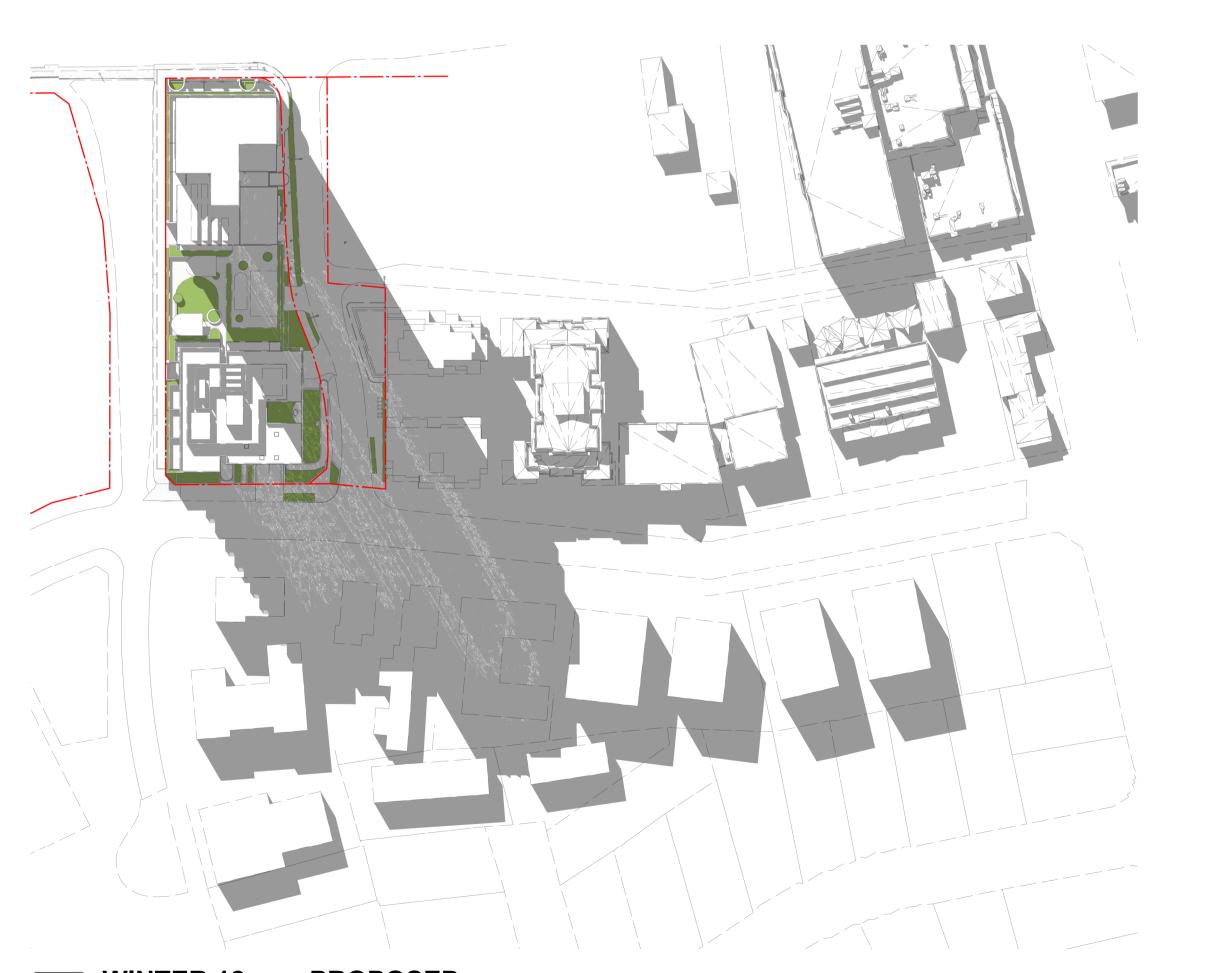

EMF GRIFFITHS

Building Key

Developable Footprint

Existing Buildings

John Tipping Grove

New Road Allocation

- - - Site Boundary (TOGA Owned)

--- TPZ - Existing Trees to be retained

Trees to be removed

11000 to 50 101110100

Client

roject

HIGH ST DEVELOPMENT

634-638 HIGH ST & 87-89 UNION RD, PENRITH

Drawing Name

STAGING PLAN - NEW BOUNDARY

| Date       | Scale       | Sheet Siz   |
|------------|-------------|-------------|
| 01.12.2021 | 1:500       | @ <b>A1</b> |
| Drawn      | Chk.        |             |
| GT         | MG          |             |
| Job No.    | Drawing No. | Revision    |
|            |             |             |