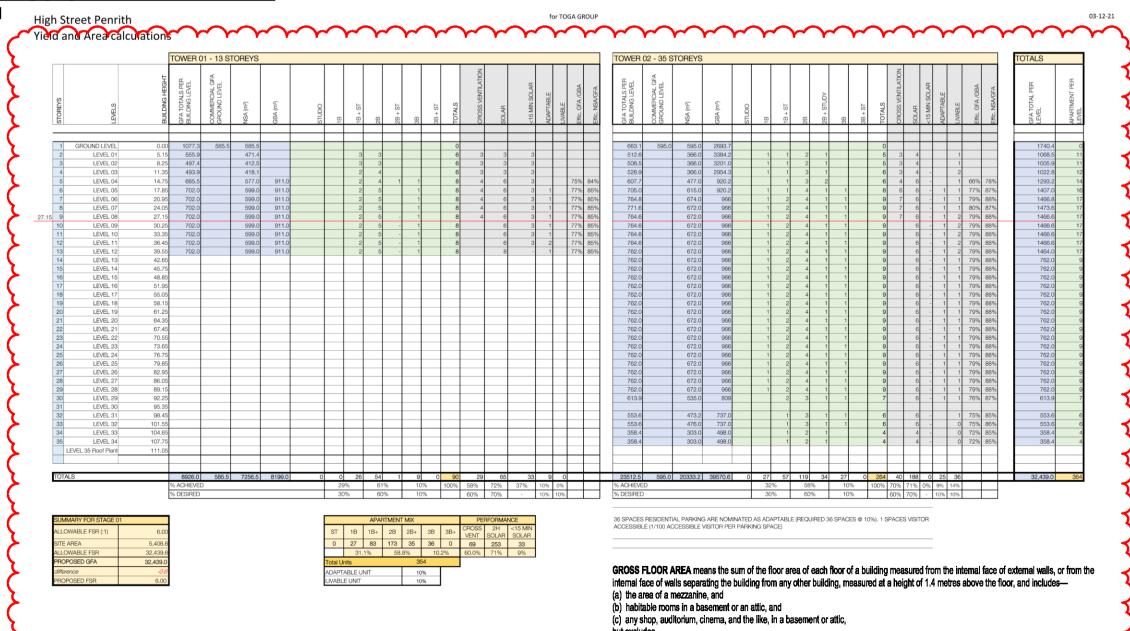

#### HIGH STREET PENRITH - STAGE 01 DA SUBMISSION

| SHEET                  | NAME                                                                                 | SCALE          | Cur<br>Revi |
|------------------------|--------------------------------------------------------------------------------------|----------------|-------------|
| AR-1-0001              | COVER PAGE & CONTENTS PAGE                                                           | N/A            | 87          |
| AR-1-0100              | SITE LOCATION PLAN                                                                   | 1:5000         | 87          |
| AR-1-0101              | EXISTING SITE PLAN                                                                   | 1:500          | 87          |
| AR-1-0102              | STAGING PLAN - NEW BOUNDARY                                                          | 1:500          | 87          |
| AR-1-0103              | SITE ANALYSIS                                                                        | 1:500          | 87          |
| AR-1-0104              | CONTEXT ELEVATION - UNION ROAD                                                       | 1:300          | 87          |
| AR-1-0105              | CONTEXT ELEVATION - HIGH STREET                                                      | 1:300          | 87          |
| AR-1-0106              | POTENTIAL FUTURE DEVELOPMENT                                                         | 1:500          | 87          |
| AR-1-1007              | GA FLOOR PLAN - BASEMENT 03                                                          | 1:200          | 87          |
| AR-1-1008              | GA FLOOR PLAN - BASEMENT 02                                                          | 1:200          | 87          |
| AR-1-1009              | GA FLOOR PLAN - GROUND FLOOR                                                         | 1:200          | 87          |
| AR-1-1010<br>AR-1-1011 | GA FLOOR PLAN - GROUND FLOOR<br>GA FLOOR PLAN - LEVEL 01                             | 1:200          | 87<br>97    |
| AR-1-1011<br>AR-1-1012 | GA FLOOR PLAN - LEVEL 01<br>GA FLOOR PLAN - LEVEL 02                                 | 1:200<br>1:200 | 87<br>87    |
| AR-1-1012<br>AR-1-1014 | GA FLOOR PLAN - LEVEL 02<br>GA FLOOR PLAN - LEVEL 03                                 | 1:200          | 87          |
| AR-1-1014              | GA FLOOR PLAN - LEVEL 03                                                             | 1:200          | 87          |
| AR-1-1016              | GA FLOOR PLAN - LEVEL 05                                                             | 1:200          | 87          |
| AR-1-1018              | GA FLOOR PLAN - LEVEL 06-07                                                          | 1:200          | 87          |
| AR-1-1019              | GA FLOOR PLAN - LEVEL 08                                                             | 1:200          | 87          |
| AR-1-1020              | GA FLOOR PLAN - LEVEL 09 - 10                                                        | 1:200          | 87          |
| AR-1-1022              | GA FLOOR PLAN - LEVEL 11                                                             | 1:200          | 87          |
| AR-1-1023              | GA FLOOR PLAN - LEVEL 12                                                             | 1:200          | 87          |
| AR-1-1024              | GA FLOOR PLAN - LEVEL 13                                                             | 1:200          | 87          |
| AR-1-1025              | GA FLOOR PLAN - LEVEL 14                                                             | 1:200          | 87          |
| AR-1-1026              | GA FLOOR PLAN - LEVEL 15 - 28                                                        | 1:200          | 87          |
| AR-1-1027              | GA FLOOR PLAN - LEVEL 29                                                             | 1:200          | 87          |
| AR-1-1028              | GA FLOOR PLAN - LEVEL 30                                                             | 1:200          | 87          |
| AR-1-1029              | GA FLOOR PLAN - LEVEL 31                                                             | 1:200          | 87          |
| AR-1-1030              | GA FLOOR PLAN - LEVEL 32                                                             | 1:200          | 87          |
| AR-1-1032              |                                                                                      | 1:200          | 87          |
|                        | GA FLOOR PLAN - LEVEL 34                                                             | 1:200          | 87          |
| AR-1-1038              |                                                                                      | 1:200          | 87          |
| AR-1-1101              | LIVEABLE UNITS                                                                       | 1:50           | 87          |
| AR-1-1102              | ADAPTABLE UNITS - BUILDING 01                                                        | 1:50           | 87          |
| AR-1-1103              | ADAPTABLE UNITS - BUILDING 02                                                        | 1:50           | 87          |
| AR-1-5000              | NORTH & SOUTH ELEVATION                                                              | 1:250          | 87          |
| AR-1-5001              | EAST ELEVATION                                                                       | 1:250          | 87          |
| AR-1-5002<br>AR-1-5004 | WEST ELEVATION NORTH & SOUTH PODIUM ELEVATIONS                                       | 1:250<br>1:250 | 87<br>87    |
| AR-1-5010              | SITE LINK ELEVATIONS                                                                 | 1:100          | 87          |
| AR-1-5100              | SECTION A-A                                                                          | 1:250          | 87          |
| AR-1-5201              | PODIUM FACADE DETAILS                                                                | 1:50           | 87          |
| AR-1-5202              | BUILDING 02 - FACADE DETAILS                                                         | 1:50           | 87          |
| AR-1-5203              | EXTERNAL FINISHES BOARD                                                              | 1:50           | 87          |
| AR-1-8010              | GFA CALCULATIONS - SHEET 01                                                          | 1:450          | 87          |
| AR-1-8011              | GFA CALCULATIONS - SHEET 02                                                          | 1:450          | 87          |
| AR-1-8012              | GFA CALCULATIONS - SHEET 03                                                          | 1:450          | 87          |
| AR-1-8030              | COMMUNAL OPEN SPACE AREA                                                             | 1:200          | 87          |
| AR-1-8031              | DEEP SOIL AREA                                                                       | 1:200          | 87          |
| AR-1-8040              | CROSS VENTILATION ANALYSIS - UP TO LEVEL 08                                          | 1:500          | 87          |
| AR-1-8050              | SOLAR ANALYSIS - SHEET 01                                                            | 1:500          | 87          |
| AR-1-8051              | SOLAR ANALYSIS - SHEET 02                                                            | 1:500          | 87          |
| AR-1-8052              | SOLAR VIEWS - SHEET 01                                                               | 1:700          | 87          |
| AR-1-8053              | SOLAR VIEWS - SHEET 02                                                               | 1:700          | 87          |
| AR-1-8060              | SHADOW ANALYSIS - 21 JUNE - 9am & 10am                                               | 1:1000         | 87          |
| AR-1-8062              | SHADOW ANALYSIS - 21 JUNE - 11am & 12pm                                              | 1:1000         | 87          |
| AR-1-8064              | SHADOW ANALYSIS - 21 JUNE - 1pm & 2pm                                                | 1:1000         | 87          |
| AR-1-8066              | SHADOW ANALYSIS - 21 JUNE - 3pm                                                      | 1:1000         | 87          |
| AR-1-9000              | ARTIST IMPRESSION - SHEET 01                                                         | N/A            | 87          |
| AR-1-9001              | ARTIST IMPRESSION - SHEET 02                                                         | N/A            | 87<br>87    |
|                        | ARTIST IMPRESSION - SHEET 03                                                         | N/A            | 87<br>97    |
| AR-1-9003              |                                                                                      | N/A            | 87<br>97    |
| AR-1-9004              | ARTIST IMPRESSION - SHEET 05                                                         | N/A            | 87<br>97    |
| AR-1-9005<br>AR-1-9030 | ARTIST IMPRESSION - SHEET 06 ADG COMPLIANCE PLAN - BLDG 1 TYPICAL PLAN               | N/A<br>1:50    | 87<br>87    |
| AR-1-9030<br>AR-1-9031 | ADG COMPLIANCE PLAN - BLDG 1 TYPICAL PLAN  ADG COMPLIANCE PLAN - BLDG 2 TYPICAL PLAN | 1:50           | 87<br>87    |
| 66                     | ADG COMILIANCE I LAM - DEDG 2 I TRICAL FLAM                                          | 1.50           | 07          |
| 00                     |                                                                                      |                |             |