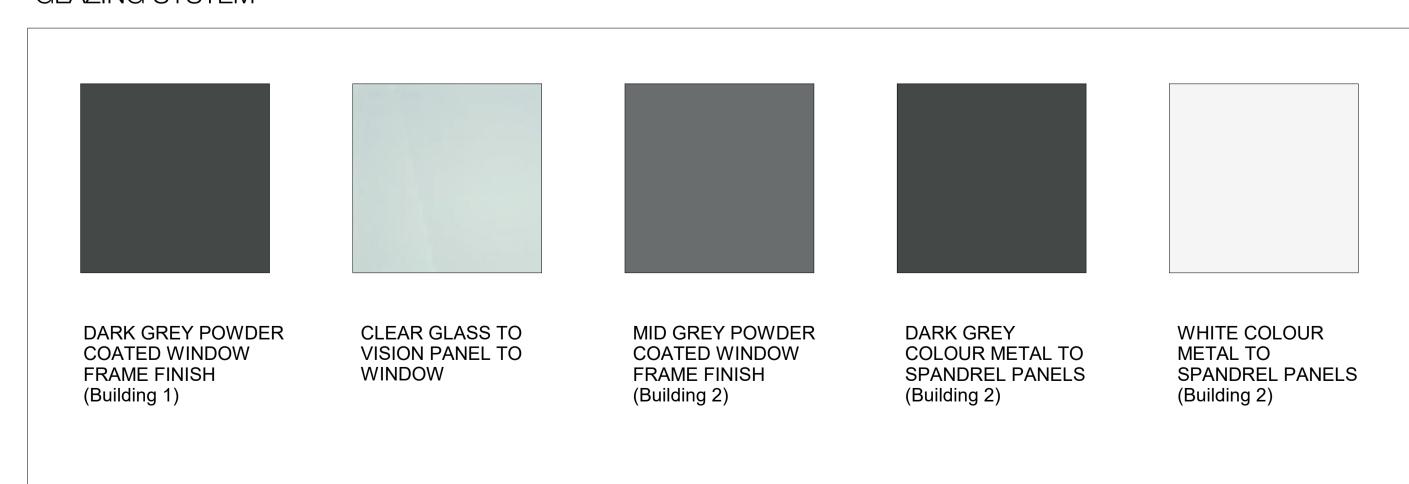

# **GLAZING SYSTEM**

# **GLAZING SYSTEM**

- GC1 DARK GREY METAL FRAMED WINDOW SYSTEM
- GC2 MID GREY METAL FRAMED WINDOW SYSTEM
- GCB1 MID GREY METAL FRAMED SPANDREL WITH COLOURBACK GLASS
- GCB2 MID GREY METAL FRAMED SPANDREL WITH RED COLOURBACK GLASS
- GP1 DARK GREY METAL SPANDREL PANEL
- GP2 WHITE METAL SPANDREL PANEL