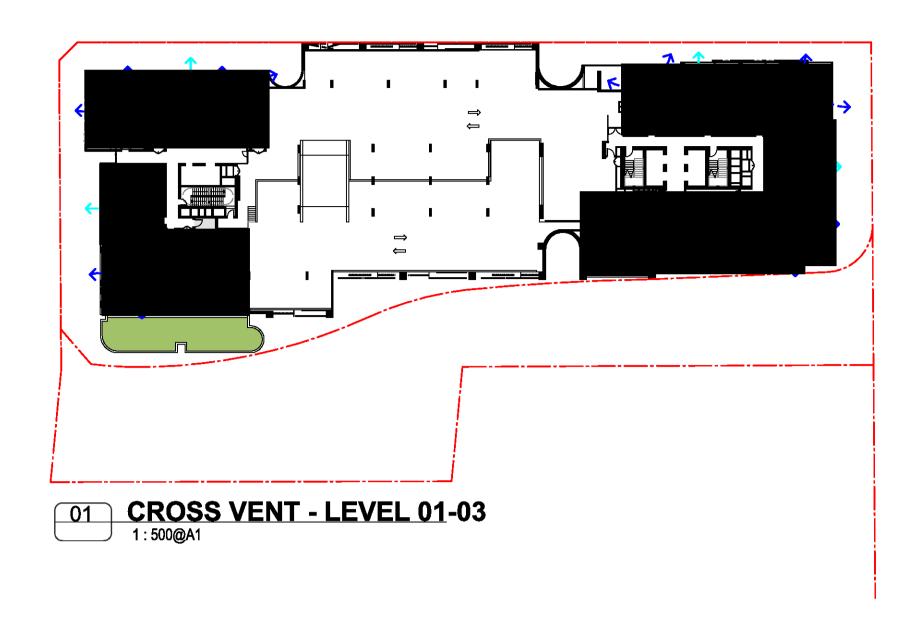

n lock of |
|------------|-------------|------------|
| 01.12.2021 | 1:200       | @ A1       |
| Drawn      | Chk.        |            |
| JS         | MG          |            |
| Job No.    | Drawing No. | Revision   |
| 6111       | AR-1-80     | 030 /8     |





Nominated Architects: Adam Haddow-7188 | John Pradel-7004

# **FOR APPROVAL**

Rev Date Revision



| Date            | Scale                     | Sneet Si |
|-----------------|---------------------------|----------|
| 01.12.2021      | 1 : 200                   | @ A1     |
| Drawn           | Chk.                      |          |
| GT              | MG                        |          |
| Job No.         | Drawing No.               | Revision |
| $\triangle AAA$ | $\Lambda \square \Lambda$ | 0004 10  |

AR-1-8031 /87















# SUMMARY

TOTAL NUMBER OF APARTMENTS UP TO 9TH STOREY

TOTAL NO. OF APARTMENTS RECEIVING CROSS VENTILATION UP TO 9TH STOREY

% OF APARTMENTS UP TO 9TH STOREY
REQUIRED TO HAVE CROSS VENTILATION 60%

114

% OF APARTMENTS UP TO 9TH STOREY RECEIVING CROSS VENTILATION 60% In accepting and utilising this document the recipient agrees that SJB Architecture (NSW) Pty. Ltd. ACN 081 094 724 T/A SJB Architects, retain all common law, statutory law and other rights including copyright and intellectual property rights. The recipient agrees not to use this document for any purpose other than its intended use; to waive all claims against SJB Architects resulting from unauthorised changes; or to reuse the document on other projects without the prior written consent of SJB Architects. Under no