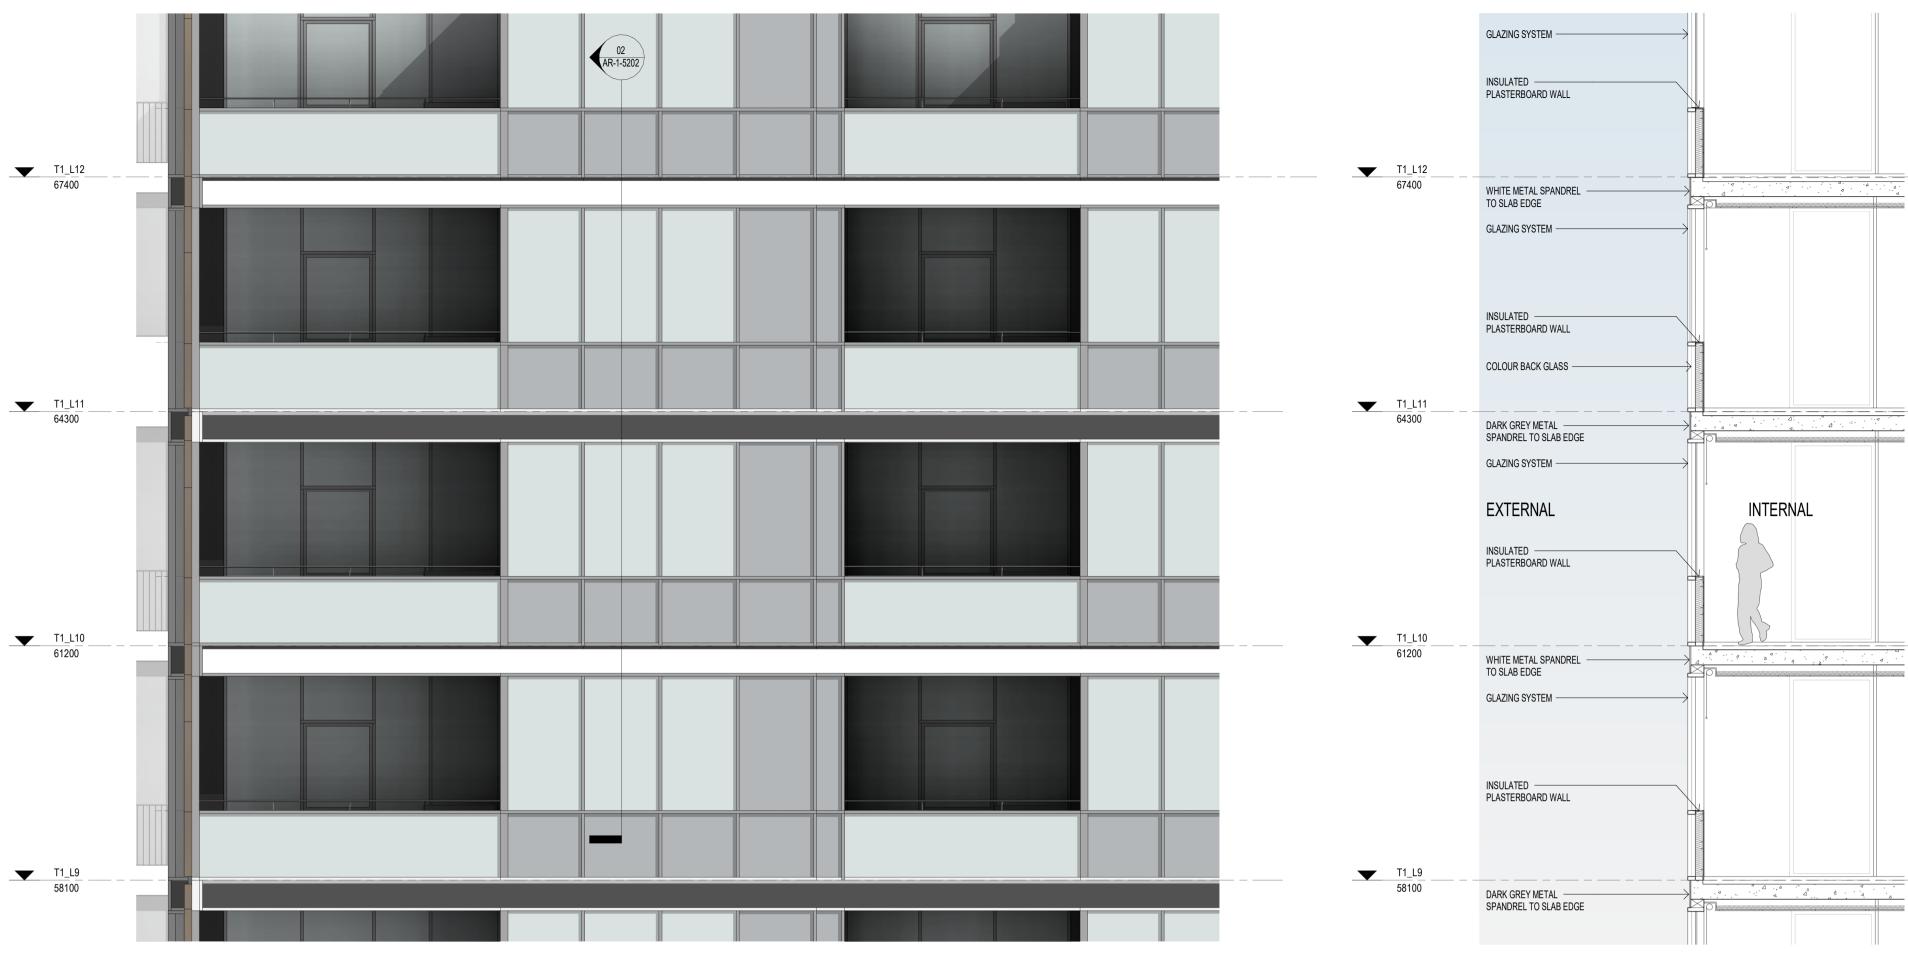

ACCESSIBLE BUILDING SOLUTIONS

**EMF GRIFFITHS** 

Building Key

02 DETAIL SECTION - GLASS FACADE
1:50@A1

**近** TOGA

HIGH ST DEVELOPMENT

634-638 HIGH ST & 87-89 UNION RD, PENRITH

**Drawing Name** 

**BUILDING 02 - FACADE DETAILS** 

| Date       | Scale       | Sheet Size |
|------------|-------------|------------|
| 01.12.2021 | 1 : 50      | @ A1       |
| Drawn      | Chk.        |            |
| GT         | MG          |            |
| Job No.    | Drawing No. | Revision   |
| 6111       | AR-1-520    | 72 /87     |

# **GLAZING SYSTEM**

- GC1 DARK GREY METAL FRAMED WINDOW SYSTEM
- GC2 MID GREY METAL FRAMED WINDOW SYSTEM
- GCB1 MID GREY METAL FRAMED SPANDREL WITH COLOURBACK GLASS
- GCB2 MID GREY METAL FRAMED SPANDREL WITH RED COLOURBACK GLASS
- GP1 DARK GREY METAL SPANDREL PANEL
- GP2 WHITE METAL SPANDREL PANEL