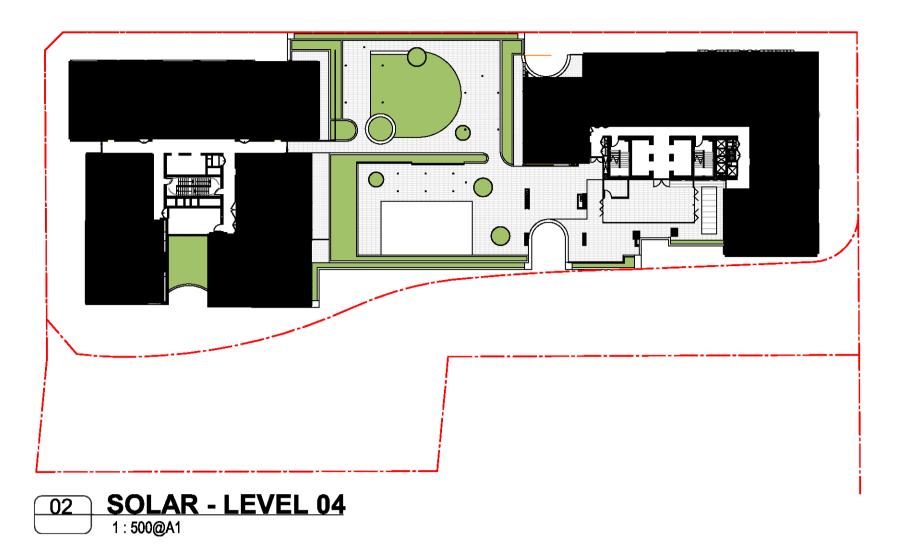

ED FOR DA 85 07.05.2021 ISSUED FOR DA

86 04.10.2021 ISSUED FOR LEC 87 01.12.2021 FOR INFORMATION

Structural Engineer

ROBERT BIRD GROUP

Mechanical / Hydraulic Engineer JHA CONSULTING ENGINEERS

Electrical Engineer JHA CONSULTING ENGINEERS

Fire Engineer

**OLSSON FIRE & RISK** 

Access Consultant

ACCESSIBLE BUILDING SOLUTIONS

**EMF GRIFFITHS** 

Building Key







HIGH ST DEVELOPMENT

634-638 HIGH ST & 87-89 UNION RD, PENRITH

Drawing Name

CROSS VENTILATION ANALYSIS -UP TO LEVEL 08



| Date       | Scale        | Sheet Siz |
|------------|--------------|-----------|
| 01.12.2021 | As indicated | @ A1      |
| Drawn      | Chk.         |           |
| GT         | MG           |           |
| Job No.    | Drawing No.  | Revision  |
| 6111       | AR-1-804     | 40 /8     |

















Nominated Architects: Adam Haddow-7188 | John Pradel-7004

# **FOR APPROVAL**

66 24.01.2020 PRELIMINARY ISSUE 81 28.02.2020 DRAFT DA ISSUE 83 04.03.2020 ISSUED FOR DA 85 07.05.2021 ISSUED FOR DA

86 04.10.2021 ISSUED FOR LEC 87 01.12.2021 FOR INFORMATION

Structural Engineer

ROBERT BIRD GROUP

Mechanical / Hydraulic Engineer

Electrical Engineer

JHA CONSULTING ENGINEERS

ACCESSIBLE BUILDING SOLUTIONS

JHA CONSULTING ENGINEERS

Fire Engineer

**OLSSON FIRE & RISK** 

Access Consultant

**EMF GRIFFITHS** 



Building Key

APARTMENTS RECEIVING A MINIMUM OF 2HRS DIRECT SUNLIGHT TO LIVING AREAS AND PRIVATE OPEN SPACE BETWEEN 9am-3pm



APARTMENTS RECEIVING A MINIMUM OF 2HRS DIRECT SUNLIGHT TO LIVING AREA AND PRIVATE OPEN SPACE BETWEEN 9am-3pm



APARTMENTS RECEIVING BETWEEN 15MINS-2H