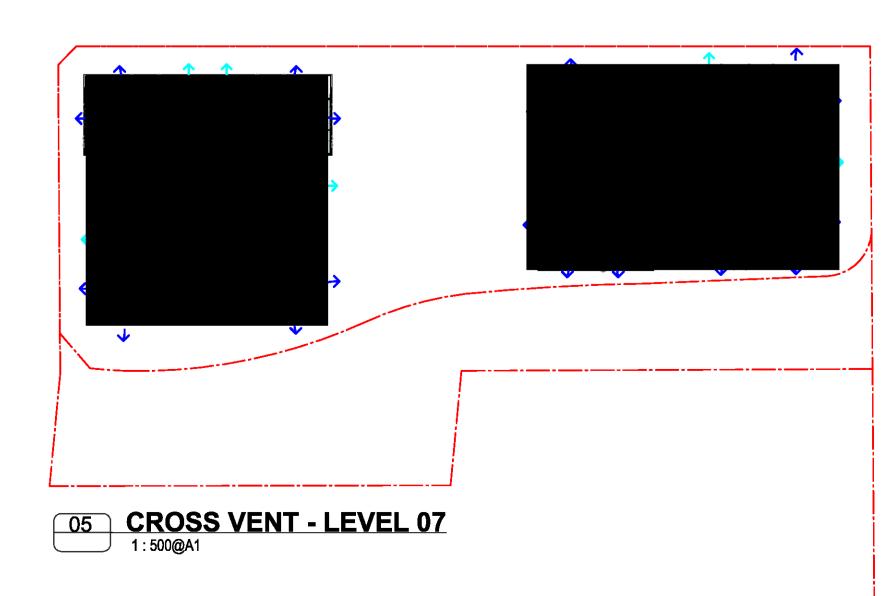

#### HIGH STREET PENRITH - STAGE 01 DA SUBMISSION

| SHEET                  | NAME                                                                                 | SCALE          | Cur<br>Revi |
|------------------------|--------------------------------------------------------------------------------------|----------------|-------------|
| AR-1-0001              | COVER PAGE & CONTENTS PAGE                                                           | N/A            | 87          |
| AR-1-0100              | SITE LOCATION PLAN                                                                   | 1:5000         | 87          |
| AR-1-0101              | EXISTING SITE PLAN                                                                   | 1:500          | 87          |
| AR-1-0102              | STAGING PLAN - NEW BOUNDARY                                                          | 1:500          | 87          |
| AR-1-0103              | SITE ANALYSIS                                                                        | 1:500          | 87          |
| AR-1-0104              | CONTEXT ELEVATION - UNION ROAD                                                       | 1:300          | 87          |
| AR-1-0105              | CONTEXT ELEVATION - HIGH STREET                                                      | 1:300          | 87          |
| AR-1-0106              | POTENTIAL FUTURE DEVELOPMENT                                                         | 1:500          | 87          |
| AR-1-1007              | GA FLOOR PLAN - BASEMENT 03                                                          | 1:200          | 87          |
| AR-1-1008              | GA FLOOR PLAN - BASEMENT 02                                                          | 1:200          | 87          |
| AR-1-1009              | GA FLOOR PLAN - GROUND FLOOR                                                         | 1:200          | 87          |
| AR-1-1010<br>AR-1-1011 | GA FLOOR PLAN - GROUND FLOOR<br>GA FLOOR PLAN - LEVEL 01                             | 1:200          | 87<br>97    |
| AR-1-1011<br>AR-1-1012 | GA FLOOR PLAN - LEVEL 01<br>GA FLOOR PLAN - LEVEL 02                                 | 1:200<br>1:200 | 87<br>87    |
| AR-1-1012<br>AR-1-1014 | GA FLOOR PLAN - LEVEL 02<br>GA FLOOR PLAN - LEVEL 03                                 | 1:200          | 87          |
| AR-1-1014              | GA FLOOR PLAN - LEVEL 03                                                             | 1:200          | 87          |
| AR-1-1016              | GA FLOOR PLAN - LEVEL 05                                                             | 1:200          | 87          |
| AR-1-1018              | GA FLOOR PLAN - LEVEL 06-07                                                          | 1:200          | 87          |
| AR-1-1019              | GA FLOOR PLAN - LEVEL 08                                                             | 1:200          | 87          |
| AR-1-1020              | GA FLOOR PLAN - LEVEL 09 - 10                                                        | 1:200          | 87          |
| AR-1-1022              | GA FLOOR PLAN - LEVEL 11                                                             | 1:200          | 87          |
| AR-1-1023              | GA FLOOR PLAN - LEVEL 12                                                             | 1:200          | 87          |
| AR-1-1024              | GA FLOOR PLAN - LEVEL 13                                                             | 1:200          | 87          |
| AR-1-1025              | GA FLOOR PLAN - LEVEL 14                                                             | 1:200          | 87          |
| AR-1-1026              | GA FLOOR PLAN - LEVEL 15 - 28                                                        | 1:200          | 87          |
| AR-1-1027              | GA FLOOR PLAN - LEVEL 29                                                             | 1:200          | 87          |
| AR-1-1028              | GA FLOOR PLAN - LEVEL 30                                                             | 1:200          | 87          |
| AR-1-1029              | GA FLOOR PLAN - LEVEL 31                                                             | 1:200          | 87          |
| AR-1-1030              | GA FLOOR PLAN - LEVEL 32                                                             | 1:200          | 87          |
| AR-1-1032              |                                                                                      | 1:200          | 87          |
|                        | GA FLOOR PLAN - LEVEL 34                                                             | 1:200          | 87          |
| AR-1-1038              |                                                                                      | 1:200          | 87          |
| AR-1-1101              | LIVEABLE UNITS                                                                       | 1:50           | 87          |
| AR-1-1102              | ADAPTABLE UNITS - BUILDING 01                                                        | 1:50           | 87          |
| AR-1-1103              | ADAPTABLE UNITS - BUILDING 02                                                        | 1:50           | 87          |
| AR-1-5000              | NORTH & SOUTH ELEVATION                                                              | 1:250          | 87          |
| AR-1-5001              | EAST ELEVATION                                                                       | 1:250          | 87          |
| AR-1-5002<br>AR-1-5004 | WEST ELEVATION NORTH & SOUTH PODIUM ELEVATIONS                                       | 1:250<br>1:250 | 87<br>87    |
| AR-1-5010              | SITE LINK ELEVATIONS                                                                 | 1:100          | 87          |
| AR-1-5100              | SECTION A-A                                                                          | 1:250          | 87          |
| AR-1-5201              | PODIUM FACADE DETAILS                                                                | 1:50           | 87          |
| AR-1-5202              | BUILDING 02 - FACADE DETAILS                                                         | 1:50           | 87          |
| AR-1-5203              | EXTERNAL FINISHES BOARD                                                              | 1:50           | 87          |
| AR-1-8010              | GFA CALCULATIONS - SHEET 01                                                          | 1:450          | 87          |
| AR-1-8011              | GFA CALCULATIONS - SHEET 02                                                          | 1:450          | 87          |
| AR-1-8012              | GFA CALCULATIONS - SHEET 03                                                          | 1:450          | 87          |
| AR-1-8030              | COMMUNAL OPEN SPACE AREA                                                             | 1:200          | 87          |
| AR-1-8031              | DEEP SOIL AREA                                                                       | 1:200          | 87          |
| AR-1-8040              | CROSS VENTILATION ANALYSIS - UP TO LEVEL 08                                          | 1:500          | 87          |
| AR-1-8050              | SOLAR ANALYSIS - SHEET 01                                                            | 1:500          | 87          |
| AR-1-8051              | SOLAR ANALYSIS - SHEET 02                                                            | 1:500          | 87          |
| AR-1-8052              | SOLAR VIEWS - SHEET 01                                                               | 1:700          | 87          |
| AR-1-8053              | SOLAR VIEWS - SHEET 02                                                               | 1:700          | 87          |
| AR-1-8060              | SHADOW ANALYSIS - 21 JUNE - 9am & 10am                                               | 1:1000         | 87          |
| AR-1-8062              | SHADOW ANALYSIS - 21 JUNE - 11am & 12pm                                              | 1:1000         | 87          |
| AR-1-8064              | SHADOW ANALYSIS - 21 JUNE - 1pm & 2pm                                                | 1:1000         | 87          |
| AR-1-8066              | SHADOW ANALYSIS - 21 JUNE - 3pm                                                      | 1:1000         | 87          |
| AR-1-9000              | ARTIST IMPRESSION - SHEET 01                                                         | N/A            | 87          |
| AR-1-9001              | ARTIST IMPRESSION - SHEET 02                                                         | N/A            | 87<br>87    |
|                        | ARTIST IMPRESSION - SHEET 03                                                         | N/A            | 87<br>97    |
| AR-1-9003              |                                                                                      | N/A            | 87<br>97    |
| AR-1-9004              | ARTIST IMPRESSION - SHEET 05                                                         | N/A            | 87<br>97    |
| AR-1-9005<br>AR-1-9030 | ARTIST IMPRESSION - SHEET 06 ADG COMPLIANCE PLAN - BLDG 1 TYPICAL PLAN               | N/A<br>1:50    | 87<br>87    |
| AR-1-9030<br>AR-1-9031 | ADG COMPLIANCE PLAN - BLDG 1 TYPICAL PLAN  ADG COMPLIANCE PLAN - BLDG 2 TYPICAL PLAN | 1:50           | 87<br>87    |
| 66                     | ADG COMILIANCE I LAM - DEDG 2 I TRICAL FLAM                                          | 1.50           | 07          |
| 00                     |                                                                                      |                |             |