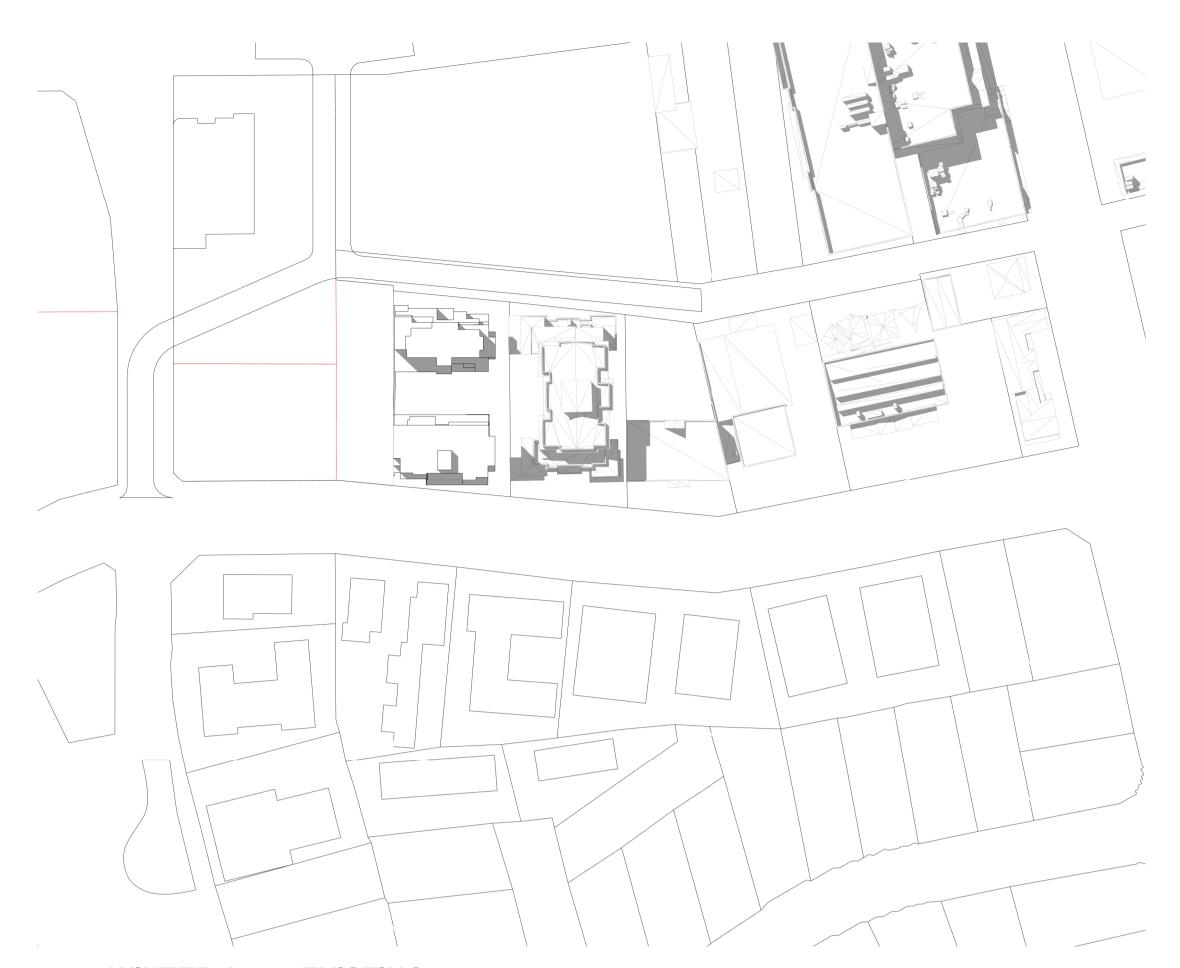

**Building Key** 

Site Area

**Existing Buildings** 

--- Site Boundary (TOGA Owned)

(Numbered trees, refer to Arborist report for

HIGH ST DEVELOPMENT

634-638 HIGH ST & 87-89 UNION RD, PENRITH

Drawing Name

EXISTING SITE PLAN

| Date       | Scale       | Sheet Siz |
|------------|-------------|-----------|
| 01.12.2021 | 1 : 500     | @ A1      |
| Drawn      | Chk.        |           |
| GT         | MG          |           |
| Job No.    | Drawing No. | Revision  |