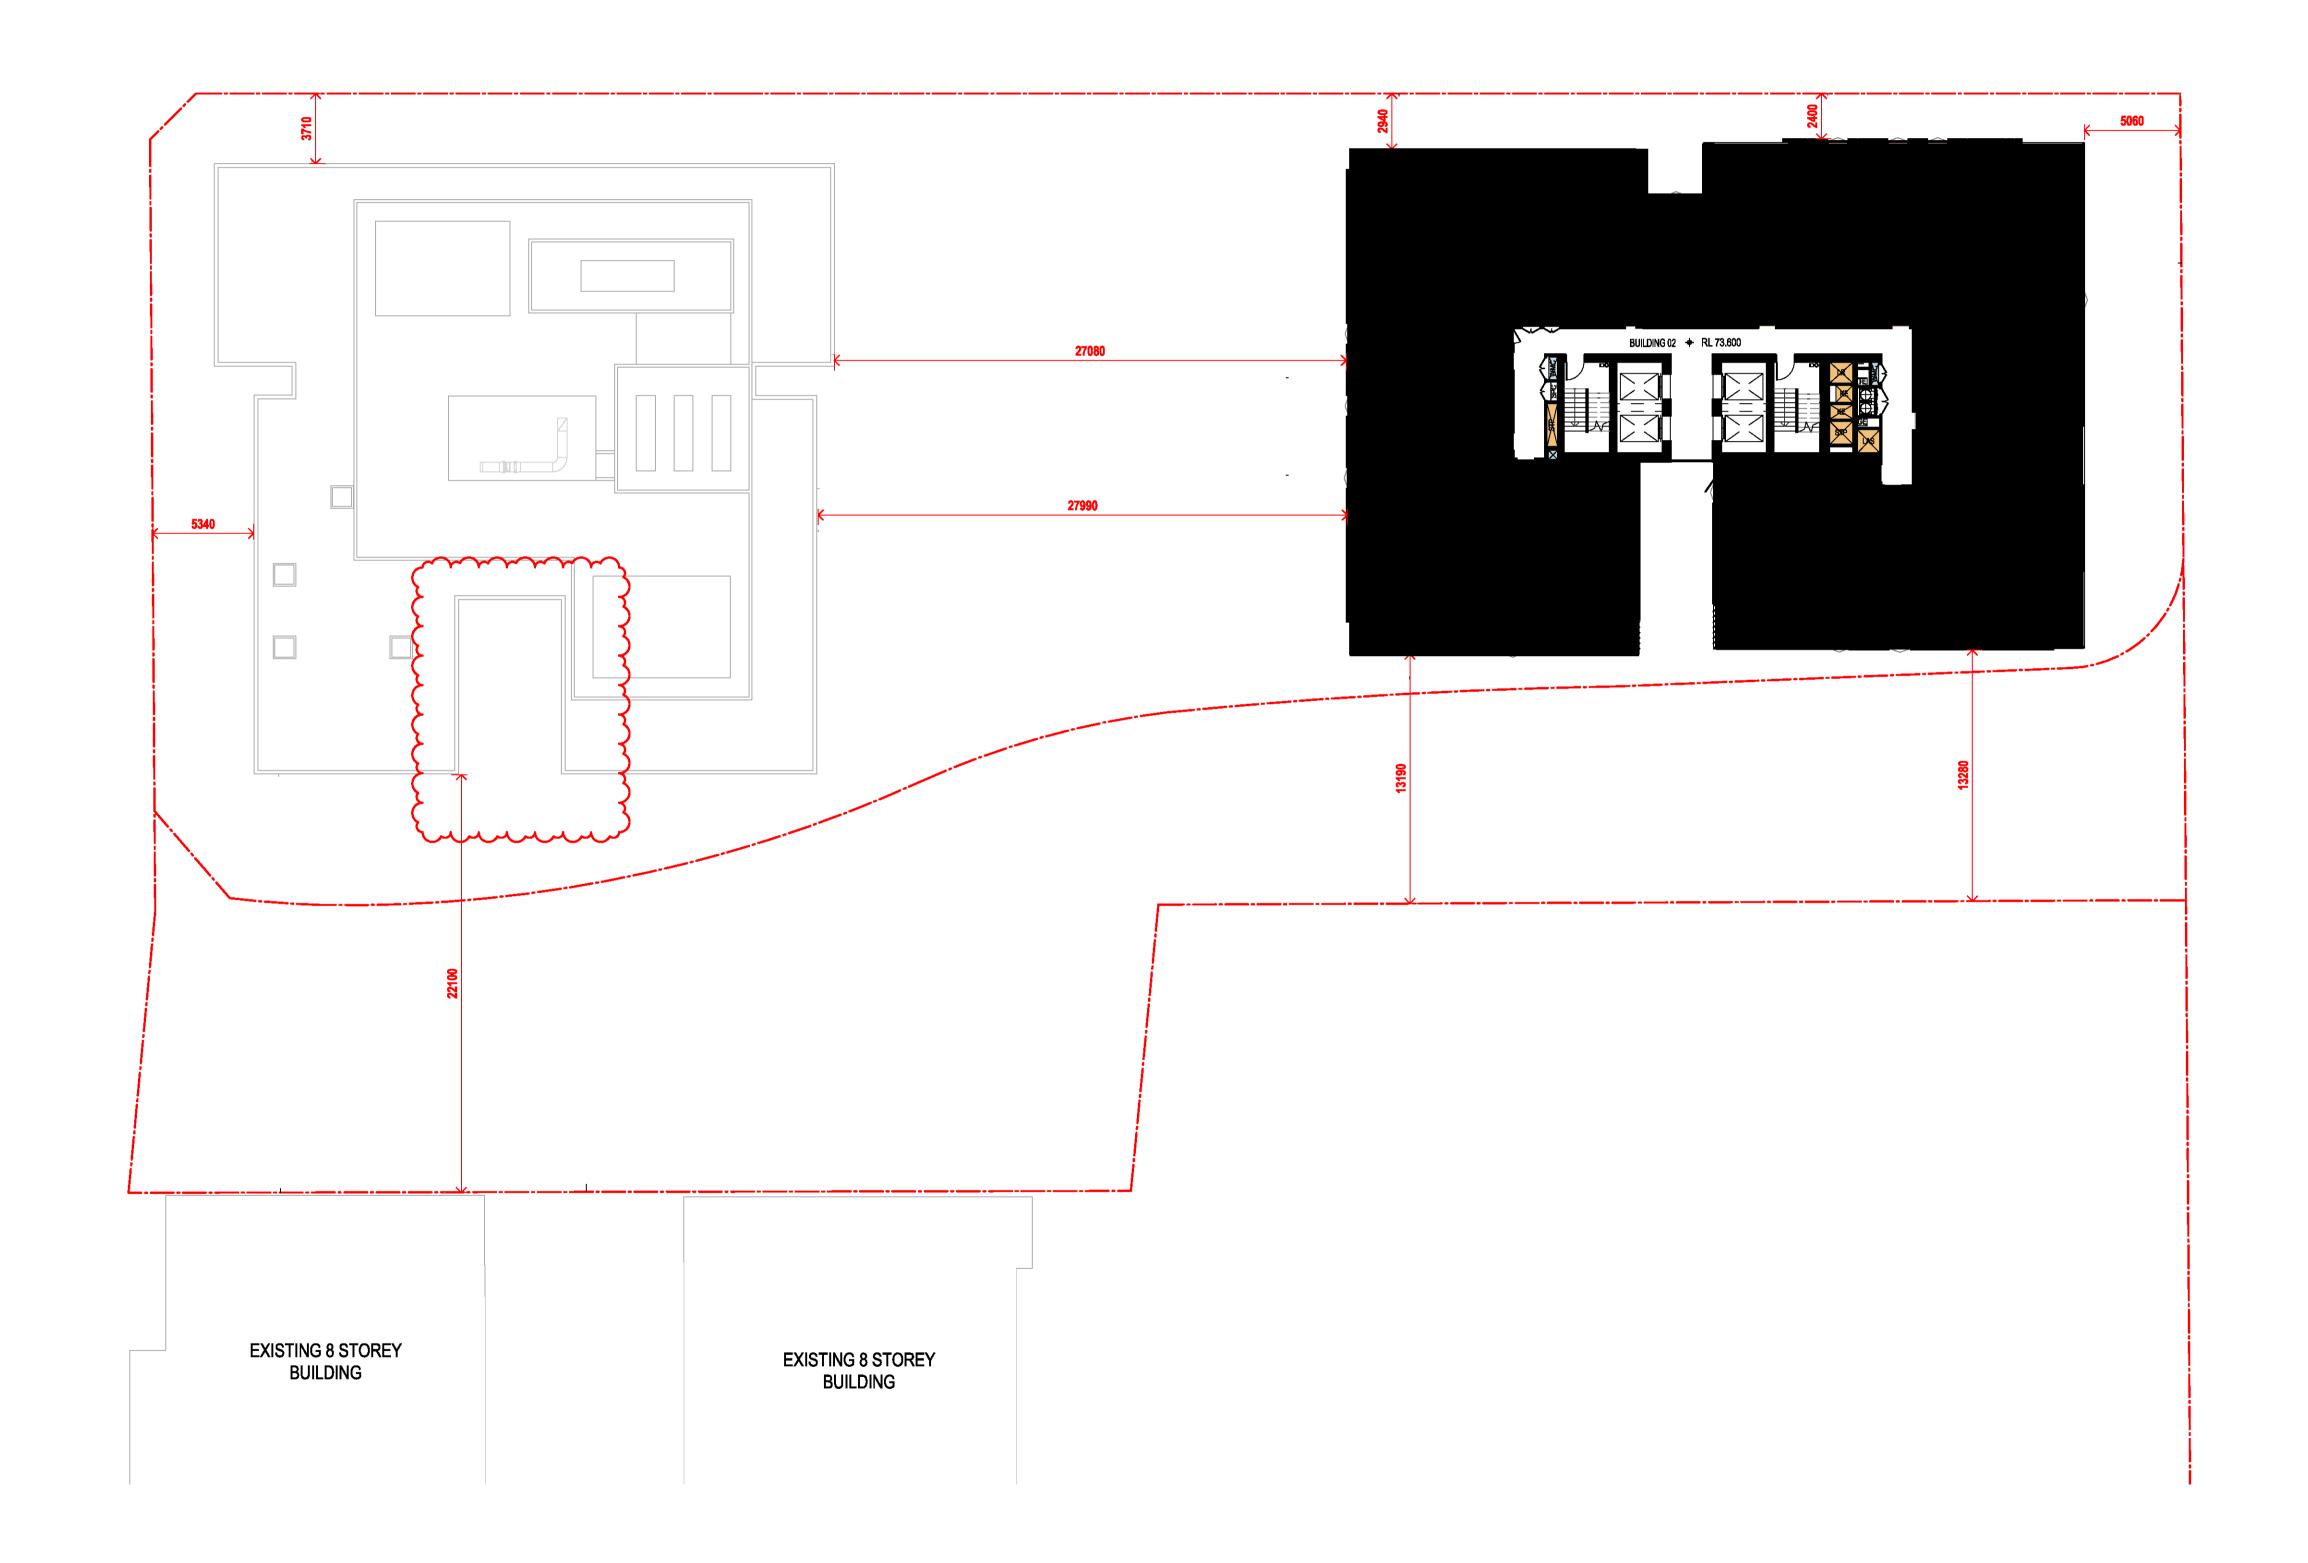

## FOR APPROVAL

Rev Date Revision

86 04.10.2021 ISSUED FOR LEC 87 01.12.2021 FOR INFORMATION

Project

HIGH ST DEVELOPMENT

634-638 HIGH ST & 87-89 UNION RD, PENRITH

Drawing Name

1000 OVERALL PLANS GA FLOOR PLAN - BASEMENT 03

| $\triangle AAA$ |             | 207 /0   |
|-----------------|-------------|----------|
| Job No.         | Drawing No. | Revision |
| TM              | NH          |          |
| Drawn           | Chk.        |          |
| 01.12.2021      | 1 : 200     | @ A1     |
| Date            | Scale       | Sneet S  |

11 AR-1-1007 /87

Nominated Architects: Adam Haddow-7188 | John Pradel-7004