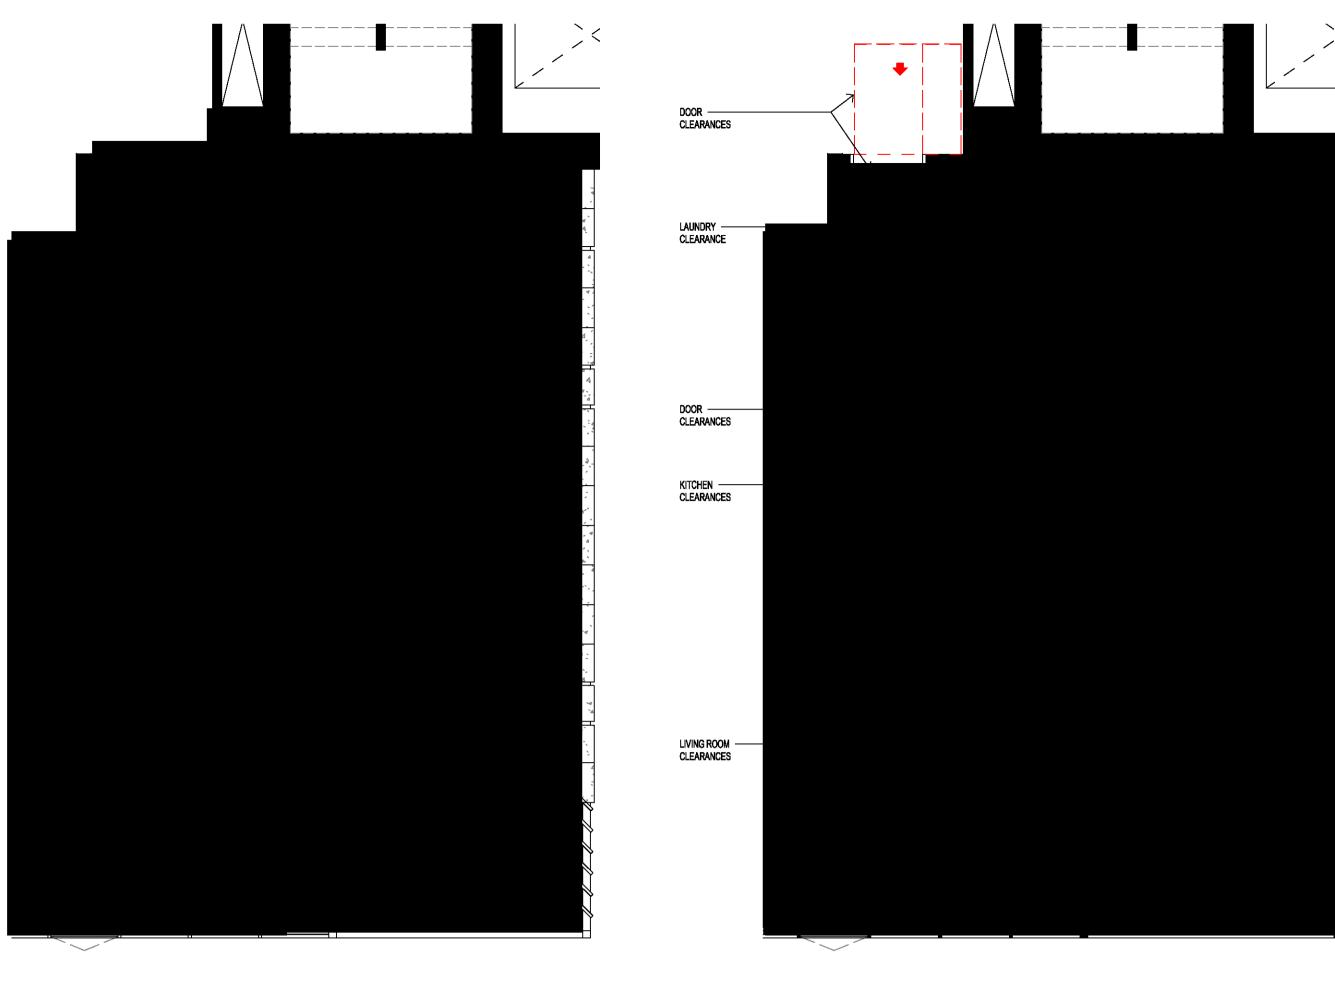

AR-1-1038 /87

---- DOOR CLEARANCES

CLEARANCE

---- TOILET

CLEARANCE

---- DOOR CLEARANCES

In accepting and utilising this document the recipient agrees that SJB Architecture (NSW) Pty. Ltd. ACN 081 094 724 T/A SJB Architects, retain all common law, statutory law and other rights including copyright and intellectual property rights. The recipient agrees not to use this document for any purpose other than its intended use; to waive all claims against SJB Architects resulting from unauthorised changes; or to reuse the document on other projects without the prior written consent of SJB Architects. Under no circumstances shall transfer of this document be deemed a sale. SJB Architects makes no warranties of fitness for any purpose. The Builder/Contractor shall verify job dimensions prior to any work commencing. Use figured dimensions only. Do not scale drawings.