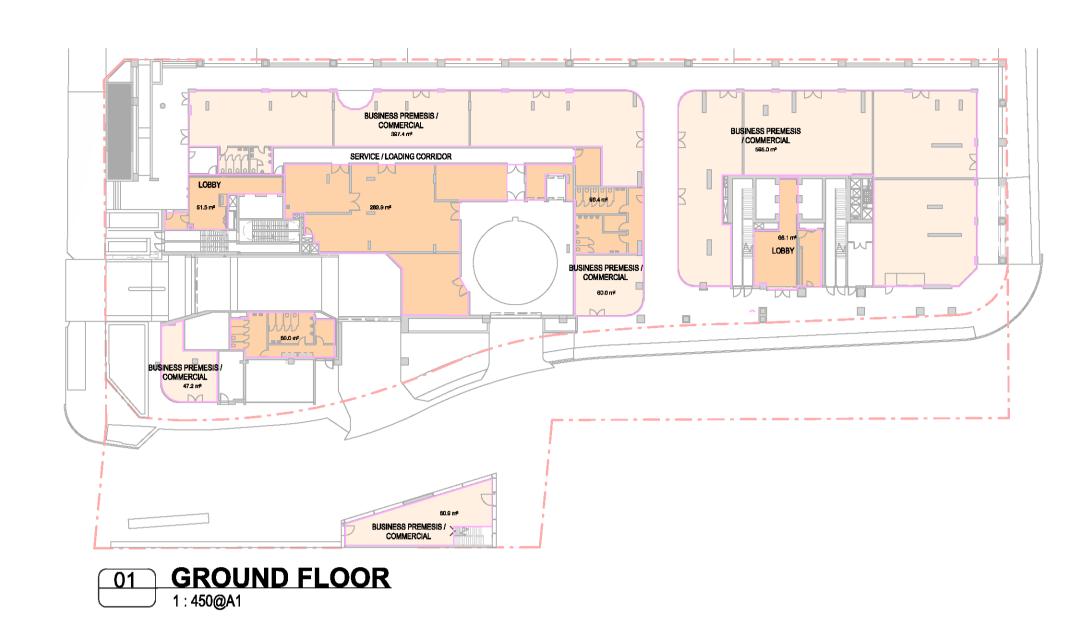

oject

HIGH ST DEVELOPMENT

**TOGA** 

634-638 HIGH ST & 87-89 UNION RD, PENRITH

Drawing Name

1000 OVERALL PLANS GA FLOOR PLAN - GROUND FLOOR

| Date            | Scale       | Sneet Si. |
|-----------------|-------------|-----------|
| 01.12.2021      | 1 : 200     | @ A1      |
| Drawn           | Chk.        |           |
| GT              | MG          |           |
| Job No.         | Drawing No. | Revision  |
| $\triangle AAA$ |             | 1040 10   |