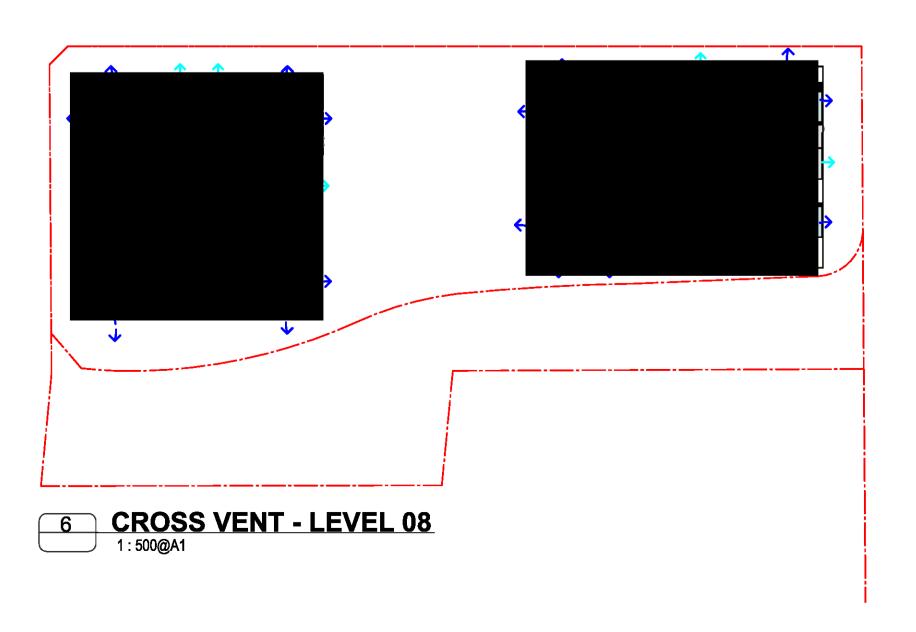

#### HIGH STREET PENRITH - STAGE 01 DA SUBMISSION

| SHEET                  | NAME                                                                                 | SCALE          | Cur<br>Revi |
|------------------------|--------------------------------------------------------------------------------------|----------------|-------------|
| AR-1-0001              | COVER PAGE & CONTENTS PAGE                                                           | N/A            | 87          |
| AR-1-0100              | SITE LOCATION PLAN                                                                   | 1:5000         | 87          |
| AR-1-0101              | EXISTING SITE PLAN                                                                   | 1:500          | 87          |
| AR-1-0102              | STAGING PLAN - NEW BOUNDARY                                                          | 1:500          | 87          |
| AR-1-0103              | SITE ANALYSIS                                                                        | 1:500          | 87          |
| AR-1-0104              | CONTEXT ELEVATION - UNION ROAD                                                       | 1:300          | 87          |
| AR-1-0105              | CONTEXT ELEVATION - HIGH STREET                                                      | 1:300          | 87          |
| AR-1-0106              | POTENTIAL FUTURE DEVELOPMENT                                                         | 1:500          | 87          |
| AR-1-1007              | GA FLOOR PLAN - BASEMENT 03                                                          | 1:200          | 87          |
| AR-1-1008              | GA FLOOR PLAN - BASEMENT 02                                                          | 1:200          | 87          |
| AR-1-1009              | GA FLOOR PLAN - GROUND FLOOR                                                         | 1:200          | 87          |
| AR-1-1010<br>AR-1-1011 | GA FLOOR PLAN - GROUND FLOOR<br>GA FLOOR PLAN - LEVEL 01                             | 1:200          | 87<br>97    |
| AR-1-1011<br>AR-1-1012 | GA FLOOR PLAN - LEVEL 01<br>GA FLOOR PLAN - LEVEL 02                                 | 1:200<br>1:200 | 87<br>87    |
| AR-1-1012<br>AR-1-1014 | GA FLOOR PLAN - LEVEL 02<br>GA FLOOR PLAN - LEVEL 03                                 | 1:200          | 87          |
| AR-1-1014              | GA FLOOR PLAN - LEVEL 03                                                             | 1:200          | 87          |
| AR-1-1016              | GA FLOOR PLAN - LEVEL 05                                                             | 1:200          | 87          |
| AR-1-1018              | GA FLOOR PLAN - LEVEL 06-07                                                          | 1:200          | 87          |
| AR-1-1019              | GA FLOOR PLAN - LEVEL 08                                                             | 1:200          | 87          |
| AR-1-1020              | GA FLOOR PLAN - LEVEL 09 - 10                                                        | 1:200          | 87          |
| AR-1-1022              | GA FLOOR PLAN - LEVEL 11                                                             | 1:200          | 87          |
| AR-1-1023              | GA FLOOR PLAN - LEVEL 12                                                             | 1:200          | 87          |
| AR-1-1024              | GA FLOOR PLAN - LEVEL 13                                                             | 1:200          | 87          |
| AR-1-1025              | GA FLOOR PLAN - LEVEL 14                                                             | 1:200          | 87          |
| AR-1-1026              | GA FLOOR PLAN - LEVEL 15 - 28                                                        | 1:200          | 87          |
| AR-1-1027              | GA FLOOR PLAN - LEVEL 29                                                             | 1:200          | 87          |
| AR-1-1028              | GA FLOOR PLAN - LEVEL 30                                                             | 1:200          | 87          |
| AR-1-1029              | GA FLOOR PLAN - LEVEL 31                                                             | 1:200          | 87          |
| AR-1-1030              | GA FLOOR PLAN - LEVEL 32                                                             | 1:200          | 87          |
| AR-1-1032              |                                                                                      | 1:200          | 87          |
|                        | GA FLOOR PLAN - LEVEL 34                                                             | 1:200          | 87          |
| AR-1-1038              |                                                                                      | 1:200          | 87          |
| AR-1-1101              | LIVEABLE UNITS                                                                       | 1:50           | 87          |
| AR-1-1102              | ADAPTABLE UNITS - BUILDING 01                                                        | 1:50           | 87          |
| AR-1-1103              | ADAPTABLE UNITS - BUILDING 02                                                        | 1:50           | 87          |
| AR-1-5000              | NORTH & SOUTH ELEVATION                                                              | 1:250          | 87          |
| AR-1-5001              | EAST ELEVATION                                                                       | 1:250          | 87          |
| AR-1-5002<br>AR-1-5004 | WEST ELEVATION NORTH & SOUTH PODIUM ELEVATIONS                                       | 1:250<br>1:250 | 87<br>87    |
| AR-1-5010              | SITE LINK ELEVATIONS                                                                 | 1:100          | 87          |
| AR-1-5100              | SECTION A-A                                                                          | 1:250          | 87          |
| AR-1-5201              | PODIUM FACADE DETAILS                                                                | 1:50           | 87          |
| AR-1-5202              | BUILDING 02 - FACADE DETAILS                                                         | 1:50           | 87          |
| AR-1-5203              | EXTERNAL FINISHES BOARD                                                              | 1:50           | 87          |
| AR-1-8010              | GFA CALCULATIONS - SHEET 01                                                          | 1:450          | 87          |
| AR-1-8011              | GFA CALCULATIONS - SHEET 02                                                          | 1:450          | 87          |
| AR-1-8012              | GFA CALCULATIONS - SHEET 03                                                          | 1:450          | 87          |
| AR-1-8030              | COMMUNAL OPEN SPACE AREA                                                             | 1:200          | 87          |
| AR-1-8031              | DEEP SOIL AREA                                                                       | 1:200          | 87          |
| AR-1-8040              | CROSS VENTILATION ANALYSIS - UP TO LEVEL 08                                          | 1:500          | 87          |
| AR-1-8050              | SOLAR ANALYSIS - SHEET 01                                                            | 1:500          | 87          |
| AR-1-8051              | SOLAR ANALYSIS - SHEET 02                                                            | 1:500          | 87          |
| AR-1-8052              | SOLAR VIEWS - SHEET 01                                                               | 1:700          | 87          |
| AR-1-8053              | SOLAR VIEWS - SHEET 02                                                               | 1:700          | 87          |
| AR-1-8060              | SHADOW ANALYSIS - 21 JUNE - 9am & 10am                                               | 1:1000         | 87          |
| AR-1-8062              | SHADOW ANALYSIS - 21 JUNE - 11am & 12pm                                              | 1:1000         | 87          |
| AR-1-8064              | SHADOW ANALYSIS - 21 JUNE - 1pm & 2pm                                                | 1:1000         | 87          |
| AR-1-8066              | SHADOW ANALYSIS - 21 JUNE - 3pm                                                      | 1:1000         | 87          |
| AR-1-9000              | ARTIST IMPRESSION - SHEET 01                                                         | N/A            | 87          |
| AR-1-9001              | ARTIST IMPRESSION - SHEET 02                                                         | N/A            | 87<br>87    |
|                        | ARTIST IMPRESSION - SHEET 03                                                         | N/A            | 87<br>97    |
| AR-1-9003              |                                                                                      | N/A            | 87<br>97    |
| AR-1-9004              | ARTIST IMPRESSION - SHEET 05                                                         | N/A            | 87<br>97    |
| AR-1-9005<br>AR-1-9030 | ARTIST IMPRESSION - SHEET 06 ADG COMPLIANCE PLAN - BLDG 1 TYPICAL PLAN               | N/A<br>1:50    | 87<br>87    |
| AR-1-9030<br>AR-1-9031 | ADG COMPLIANCE PLAN - BLDG 1 TYPICAL PLAN  ADG COMPLIANCE PLAN - BLDG 2 TYPICAL PLAN | 1:50           | 87<br>87    |
| 66                     | ADG COMILIANCE I LAM - DEDG 2 I TRICAL FLAM                                          | 1.50           | 07          |
| 00                     |                                                                                      |                |             |