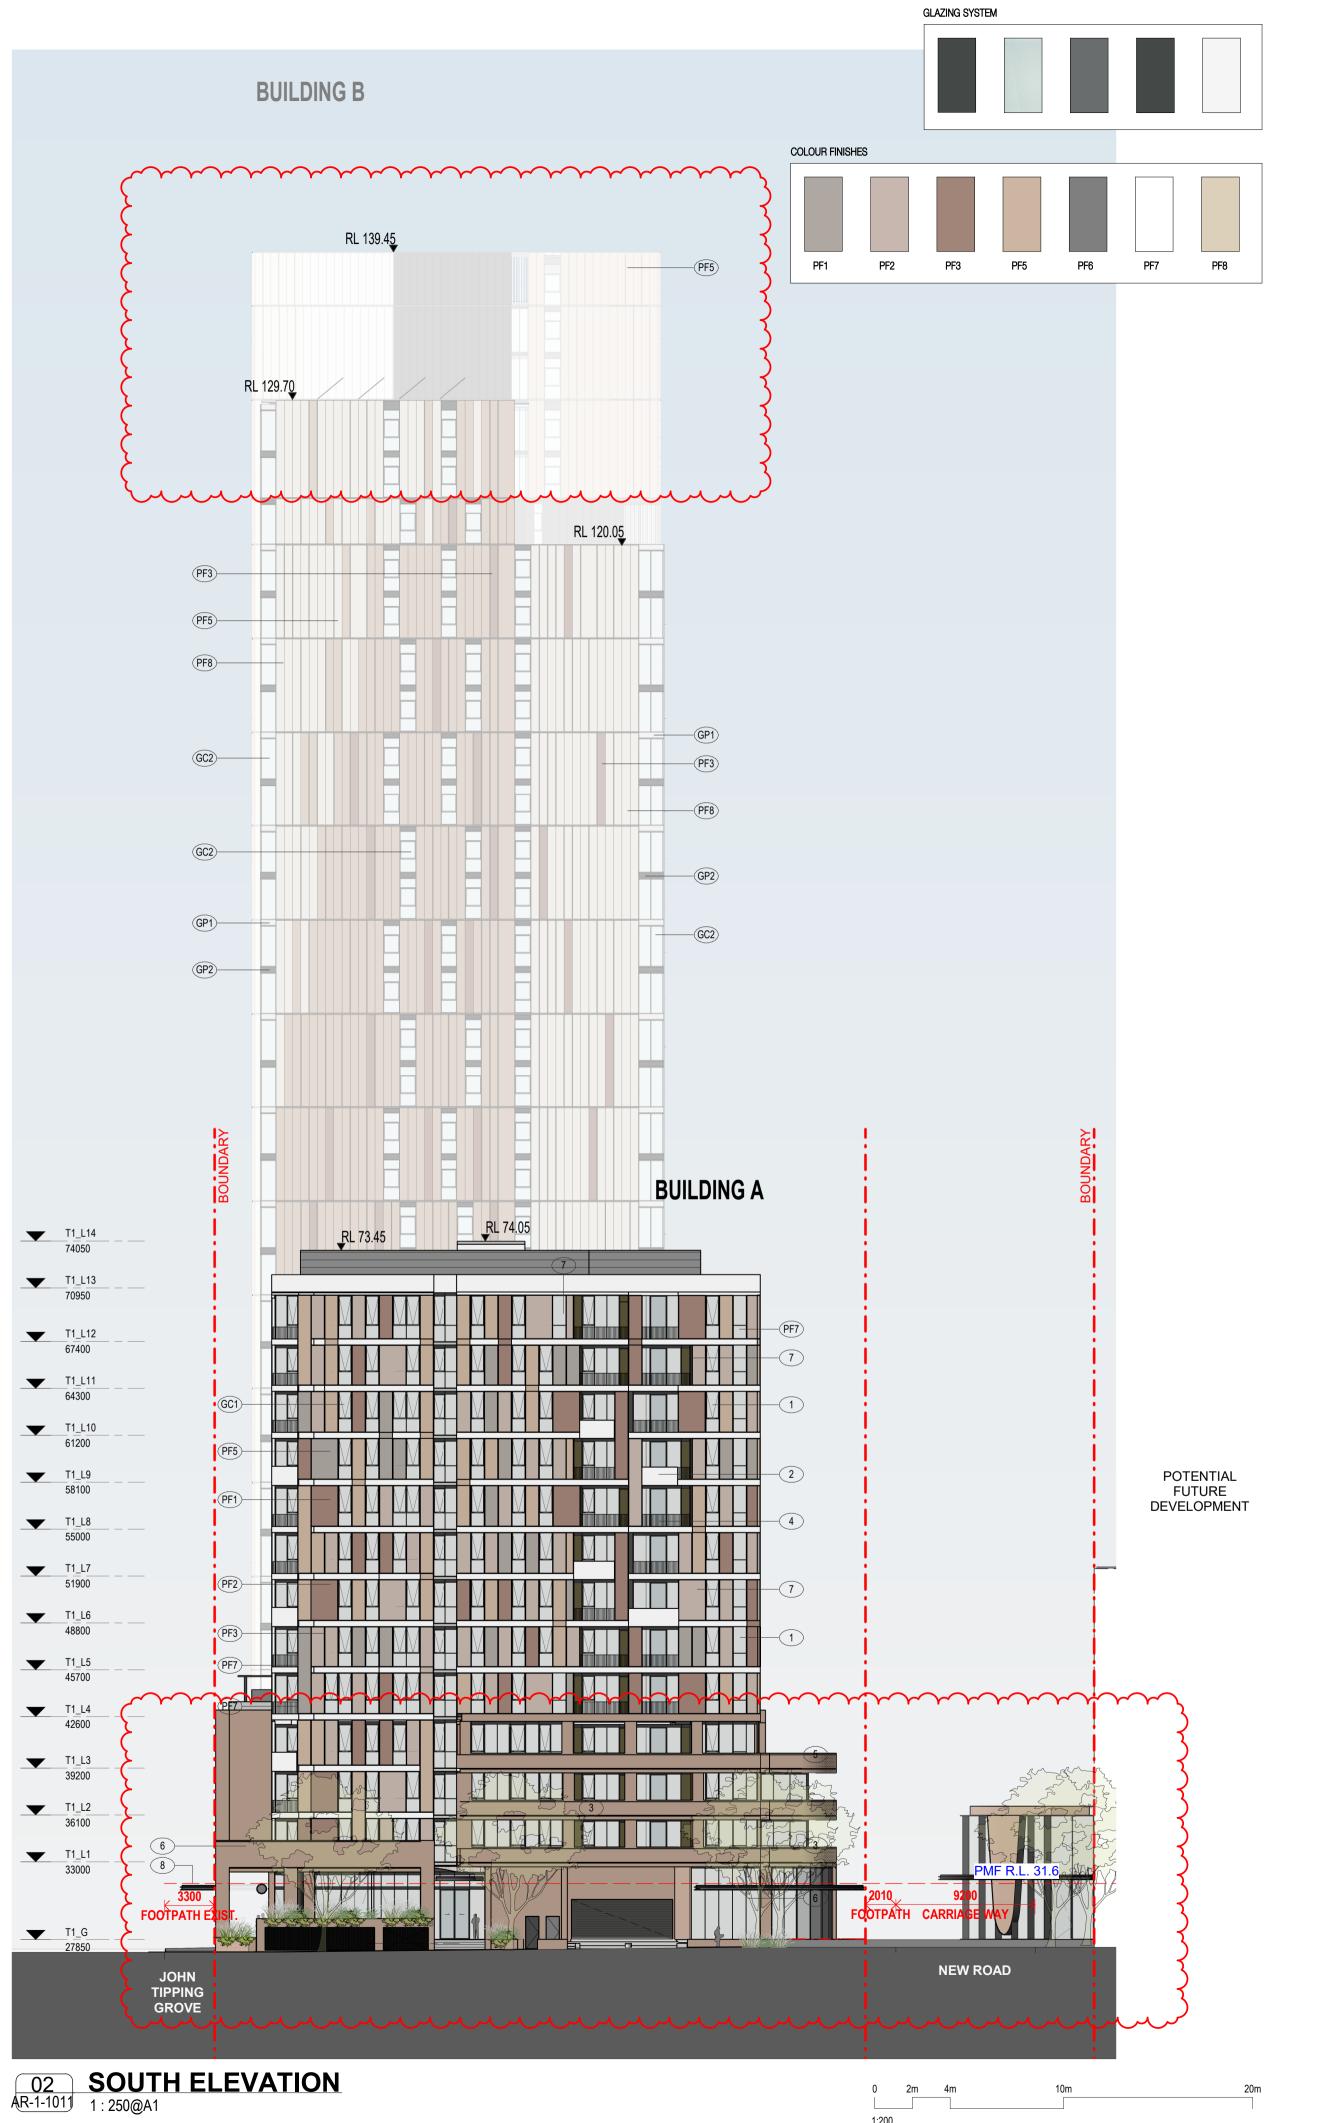

634-638 HIGH ST & 87-89 UNION RD, PENRITH

Drawing Name

WEST ELEVATION

| Date       | Scale        | Sheet Siz |
|------------|--------------|-----------|
| 01.12.2021 | As indicated | @ A1      |
| Drawn      | Chk.         |           |
| GT         | MG           |           |
| Job No.    | Drawing No.  | Revision  |
| 6111       | ΔR-1-500     | 12 /8     |