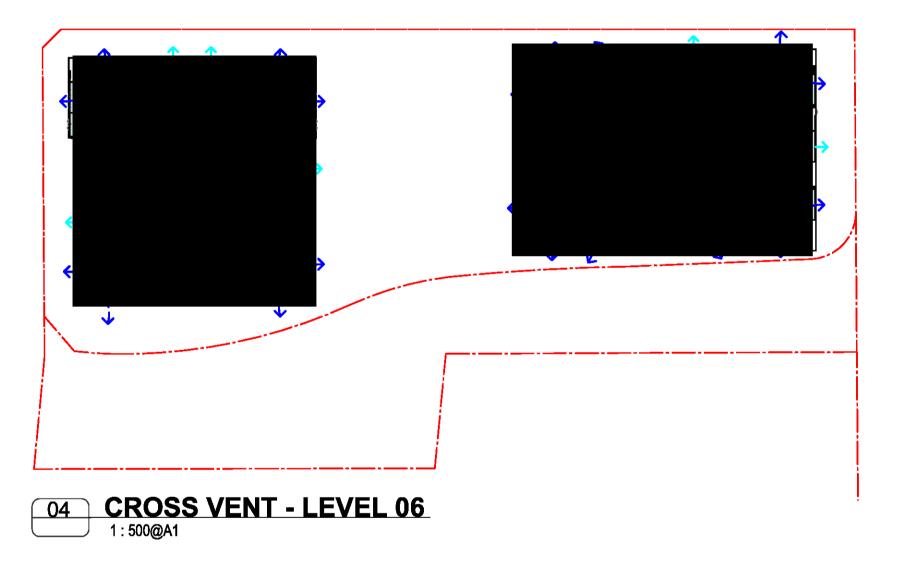

#### HIGH STREET PENRITH - STAGE 01 DA SUBMISSION

| SHEET                  | NAME                                                                                 | SCALE          | Cur<br>Revi |
|------------------------|--------------------------------------------------------------------------------------|----------------|-------------|
| AR-1-0001              | COVER PAGE & CONTENTS PAGE                                                           | N/A            | 87          |
| AR-1-0100              | SITE LOCATION PLAN                                                                   | 1:5000         | 87          |
| AR-1-0101              | EXISTING SITE PLAN                                                                   | 1:500          | 87          |
| AR-1-0102              | STAGING PLAN - NEW BOUNDARY                                                          | 1:500          | 87          |
| AR-1-0103              | SITE ANALYSIS                                                                        | 1:500          | 87          |
| AR-1-0104              | CONTEXT ELEVATION - UNION ROAD                                                       | 1:300          | 87          |
| AR-1-0105              | CONTEXT ELEVATION - HIGH STREET                                                      | 1:300          | 87          |
| AR-1-0106              | POTENTIAL FUTURE DEVELOPMENT                                                         | 1:500          | 87          |
| AR-1-1007              | GA FLOOR PLAN - BASEMENT 03                                                          | 1:200          | 87          |
| AR-1-1008              | GA FLOOR PLAN - BASEMENT 02                                                          | 1:200          | 87          |
| AR-1-1009              | GA FLOOR PLAN - GROUND FLOOR                                                         | 1:200          | 87          |
| AR-1-1010<br>AR-1-1011 | GA FLOOR PLAN - GROUND FLOOR<br>GA FLOOR PLAN - LEVEL 01                             | 1:200          | 87<br>97    |
| AR-1-1011<br>AR-1-1012 | GA FLOOR PLAN - LEVEL 01<br>GA FLOOR PLAN - LEVEL 02                                 | 1:200<br>1:200 | 87<br>87    |
| AR-1-1012<br>AR-1-1014 | GA FLOOR PLAN - LEVEL 02<br>GA FLOOR PLAN - LEVEL 03                                 | 1:200          | 87          |
| AR-1-1014              | GA FLOOR PLAN - LEVEL 03                                                             | 1:200          | 87          |
| AR-1-1016              | GA FLOOR PLAN - LEVEL 05                                                             | 1:200          | 87          |
| AR-1-1018              | GA FLOOR PLAN - LEVEL 06-07                                                          | 1:200          | 87          |
| AR-1-1019              | GA FLOOR PLAN - LEVEL 08                                                             | 1:200          | 87          |
| AR-1-1020              | GA FLOOR PLAN - LEVEL 09 - 10                                                        | 1:200          | 87          |
| AR-1-1022              | GA FLOOR PLAN - LEVEL 11                                                             | 1:200          | 87          |
| AR-1-1023              | GA FLOOR PLAN - LEVEL 12                                                             | 1:200          | 87          |
| AR-1-1024              | GA FLOOR PLAN - LEVEL 13                                                             | 1:200          | 87          |
| AR-1-1025              | GA FLOOR PLAN - LEVEL 14                                                             | 1:200          | 87          |
| AR-1-1026              | GA FLOOR PLAN - LEVEL 15 - 28                                                        | 1:200          | 87          |
| AR-1-1027              | GA FLOOR PLAN - LEVEL 29                                                             | 1:200          | 87          |
| AR-1-1028              | GA FLOOR PLAN - LEVEL 30                                                             | 1:200          | 87          |
| AR-1-1029              | GA FLOOR PLAN - LEVEL 31                                                             | 1:200          | 87          |
| AR-1-1030              | GA FLOOR PLAN - LEVEL 32                                                             | 1:200          | 87          |
| AR-1-1032              |                                                                                      | 1:200          | 87          |
|                        | GA FLOOR PLAN - LEVEL 34                                                             | 1:200          | 87          |
| AR-1-1038              |                                                                                      | 1:200          | 87          |
| AR-1-1101              | LIVEABLE UNITS                                                                       | 1:50           | 87          |
| AR-1-1102              | ADAPTABLE UNITS - BUILDING 01                                                        | 1:50           | 87          |
| AR-1-1103              | ADAPTABLE UNITS - BUILDING 02                                                        | 1:50           | 87          |
| AR-1-5000              | NORTH & SOUTH ELEVATION                                                              | 1:250          | 87          |
| AR-1-5001              | EAST ELEVATION                                                                       | 1:250          | 87          |
| AR-1-5002<br>AR-1-5004 | WEST ELEVATION NORTH & SOUTH PODIUM ELEVATIONS                                       | 1:250<br>1:250 | 87<br>87    |
| AR-1-5010              | SITE LINK ELEVATIONS                                                                 | 1:100          | 87          |
| AR-1-5100              | SECTION A-A                                                                          | 1:250          | 87          |
| AR-1-5201              | PODIUM FACADE DETAILS                                                                | 1:50           | 87          |
| AR-1-5202              | BUILDING 02 - FACADE DETAILS                                                         | 1:50           | 87          |
| AR-1-5203              | EXTERNAL FINISHES BOARD                                                              | 1:50           | 87          |
| AR-1-8010              | GFA CALCULATIONS - SHEET 01                                                          | 1:450          | 87          |
| AR-1-8011              | GFA CALCULATIONS - SHEET 02                                                          | 1:450          | 87          |
| AR-1-8012              | GFA CALCULATIONS - SHEET 03                                                          | 1:450          | 87          |
| AR-1-8030              | COMMUNAL OPEN SPACE AREA                                                             | 1:200          | 87          |
| AR-1-8031              | DEEP SOIL AREA                                                                       | 1:200          | 87          |
| AR-1-8040              | CROSS VENTILATION ANALYSIS - UP TO LEVEL 08                                          | 1:500          | 87          |
| AR-1-8050              | SOLAR ANALYSIS - SHEET 01                                                            | 1:500          | 87          |
| AR-1-8051              | SOLAR ANALYSIS - SHEET 02                                                            | 1:500          | 87          |
| AR-1-8052              | SOLAR VIEWS - SHEET 01                                                               | 1:700          | 87          |
| AR-1-8053              | SOLAR VIEWS - SHEET 02                                                               | 1:700          | 87          |
| AR-1-8060              | SHADOW ANALYSIS - 21 JUNE - 9am & 10am                                               | 1:1000         | 87          |
| AR-1-8062              | SHADOW ANALYSIS - 21 JUNE - 11am & 12pm                                              | 1:1000         | 87          |
| AR-1-8064              | SHADOW ANALYSIS - 21 JUNE - 1pm & 2pm                                                | 1:1000         | 87          |
| AR-1-8066              | SHADOW ANALYSIS - 21 JUNE - 3pm                                                      | 1:1000         | 87          |
| AR-1-9000              | ARTIST IMPRESSION - SHEET 01                                                         | N/A            | 87          |
| AR-1-9001              | ARTIST IMPRESSION - SHEET 02                                                         | N/A            | 87<br>87    |
|                        | ARTIST IMPRESSION - SHEET 03                                                         | N/A            | 87<br>97    |
| AR-1-9003              |                                                                                      | N/A            | 87<br>97    |
| AR-1-9004              | ARTIST IMPRESSION - SHEET 05                                                         | N/A            | 87<br>97    |
| AR-1-9005<br>AR-1-9030 | ARTIST IMPRESSION - SHEET 06 ADG COMPLIANCE PLAN - BLDG 1 TYPICAL PLAN               | N/A<br>1:50    | 87<br>87    |
| AR-1-9030<br>AR-1-9031 | ADG COMPLIANCE PLAN - BLDG 1 TYPICAL PLAN  ADG COMPLIANCE PLAN - BLDG 2 TYPICAL PLAN | 1:50           | 87<br>87    |
| 66                     | ADG COMILIANCE I LAM - DEDG 2 I TRICAL FLAM                                          | 1.50           | 07          |
| 00                     |                                                                                      |                |             |