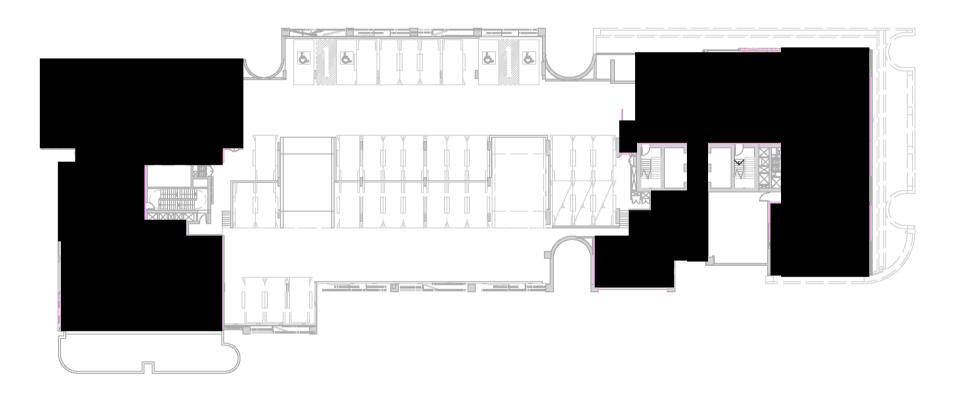

1 ISSUED FOR DA

86 04.10.2021 ISSUED FOR LEC 87 01.12.2021 FOR INFORMATION

Structural Engineer
ROBERT BIRD GROUP

OBERT BIRD GROOT

JHA CONSULTING ENGINEERS

Electrical Engineer

Mechanical / Hydraulic Engineer

JHA CONSULTING ENGINEERS

ACCESSIBLE BUILDING SOLUTIONS

Fire Engineer

OLSSON FIRE & RISK

Access Consultant

OLOGONT IIVE WINION

EMF GRIFFITHS

Building Key

Client



Project

HIGH ST DEVELOPMENT

634-638 HIGH ST & 87-89 UNION RD, PENRITH

Drawing Name

EXTERNAL FINISHES BOARD

| 6111       | AR-1-5      | 203 /87    |
|------------|-------------|------------|
| Job No.    | Drawing No. | Revision   |
| CC         | MG          |            |
| Drawn      | Chk.        |            |
| 01.12.2021 | 1:50        | @ A1       |
| Date       | Scale       | Sheet Size |











03 **LEVEL 02** 1:450@A1





05 **LEVEL 04** 1:450@A1 06 **LEVEL 05** 1:450@A1

04 **LEVEL 03** 1:450@A1 In accepting and utilising this document the recipient agrees that SJB Architecture (NSW) Pty. Ltd. ACN 081 094 724 T/A SJB Architects, retain all common law, statutory law and other rights including copyright and intellectual property rights. The recipient agrees not to use this document for any purpose other than its intended use; to waive all claims against SJB Architects resulting from unauthorised changes; or to reuse the document on other projects without the prior written consent of SJB Architects. Under no circumstances shall transfer of this document be deemed a sale. SJB Architects makes no warranties of fitness for any purpose. The Builder/Contractor shall verify job dimen