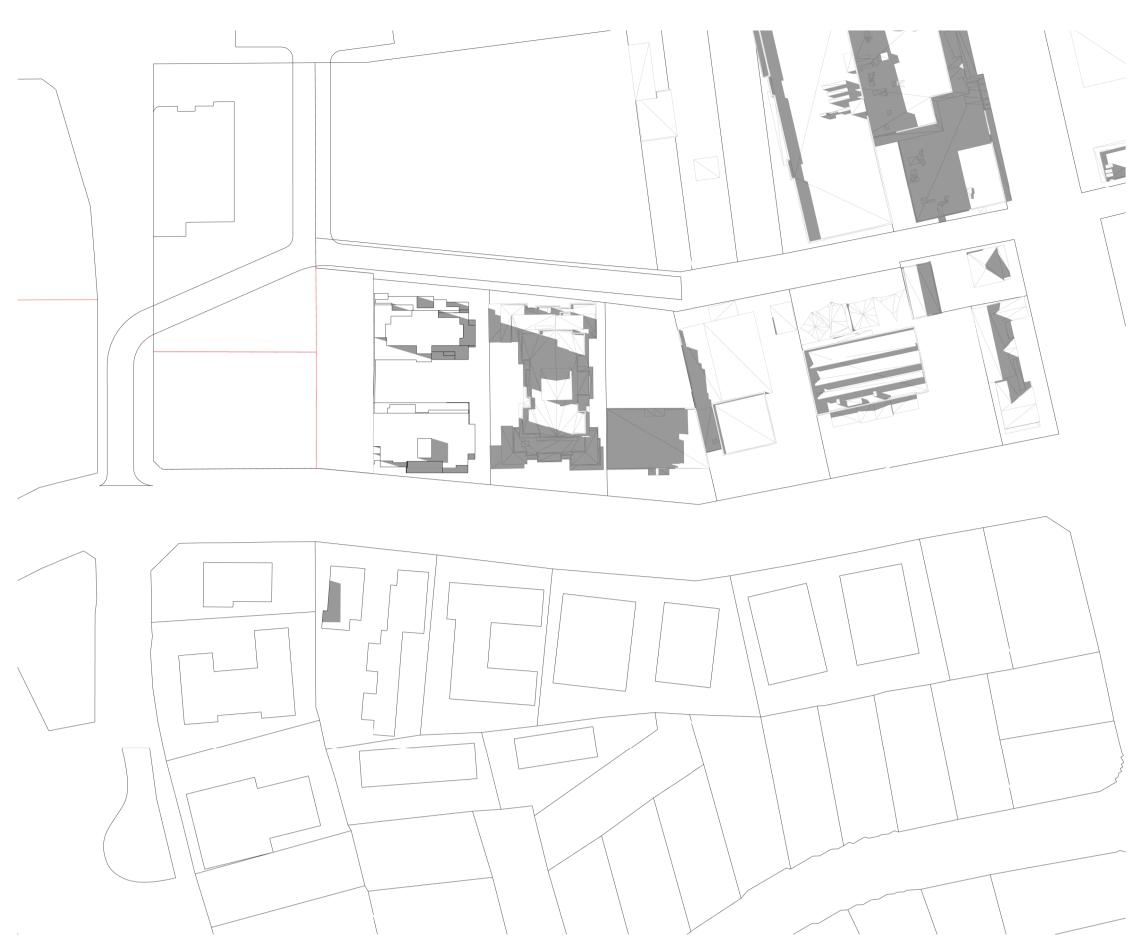

roject

HIGH ST DEVELOPMENT

634-638 HIGH ST & 87-89 UNION RD, PENRITH

Drawing Name

POTENTIAL FUTURE DEVELOPMENT

| Scale       | Sheet Siz             |
|-------------|-----------------------|
| 1 : 500     | @ A1                  |
| Chk.        |                       |
| NH          |                       |
| Drawing No. | Revision              |
|             | 1 : 500<br>Chk.<br>NH |

6111 AR-1-0106 /87

Nominated Architects: Adam Haddow-7188 | John Pradel-7004