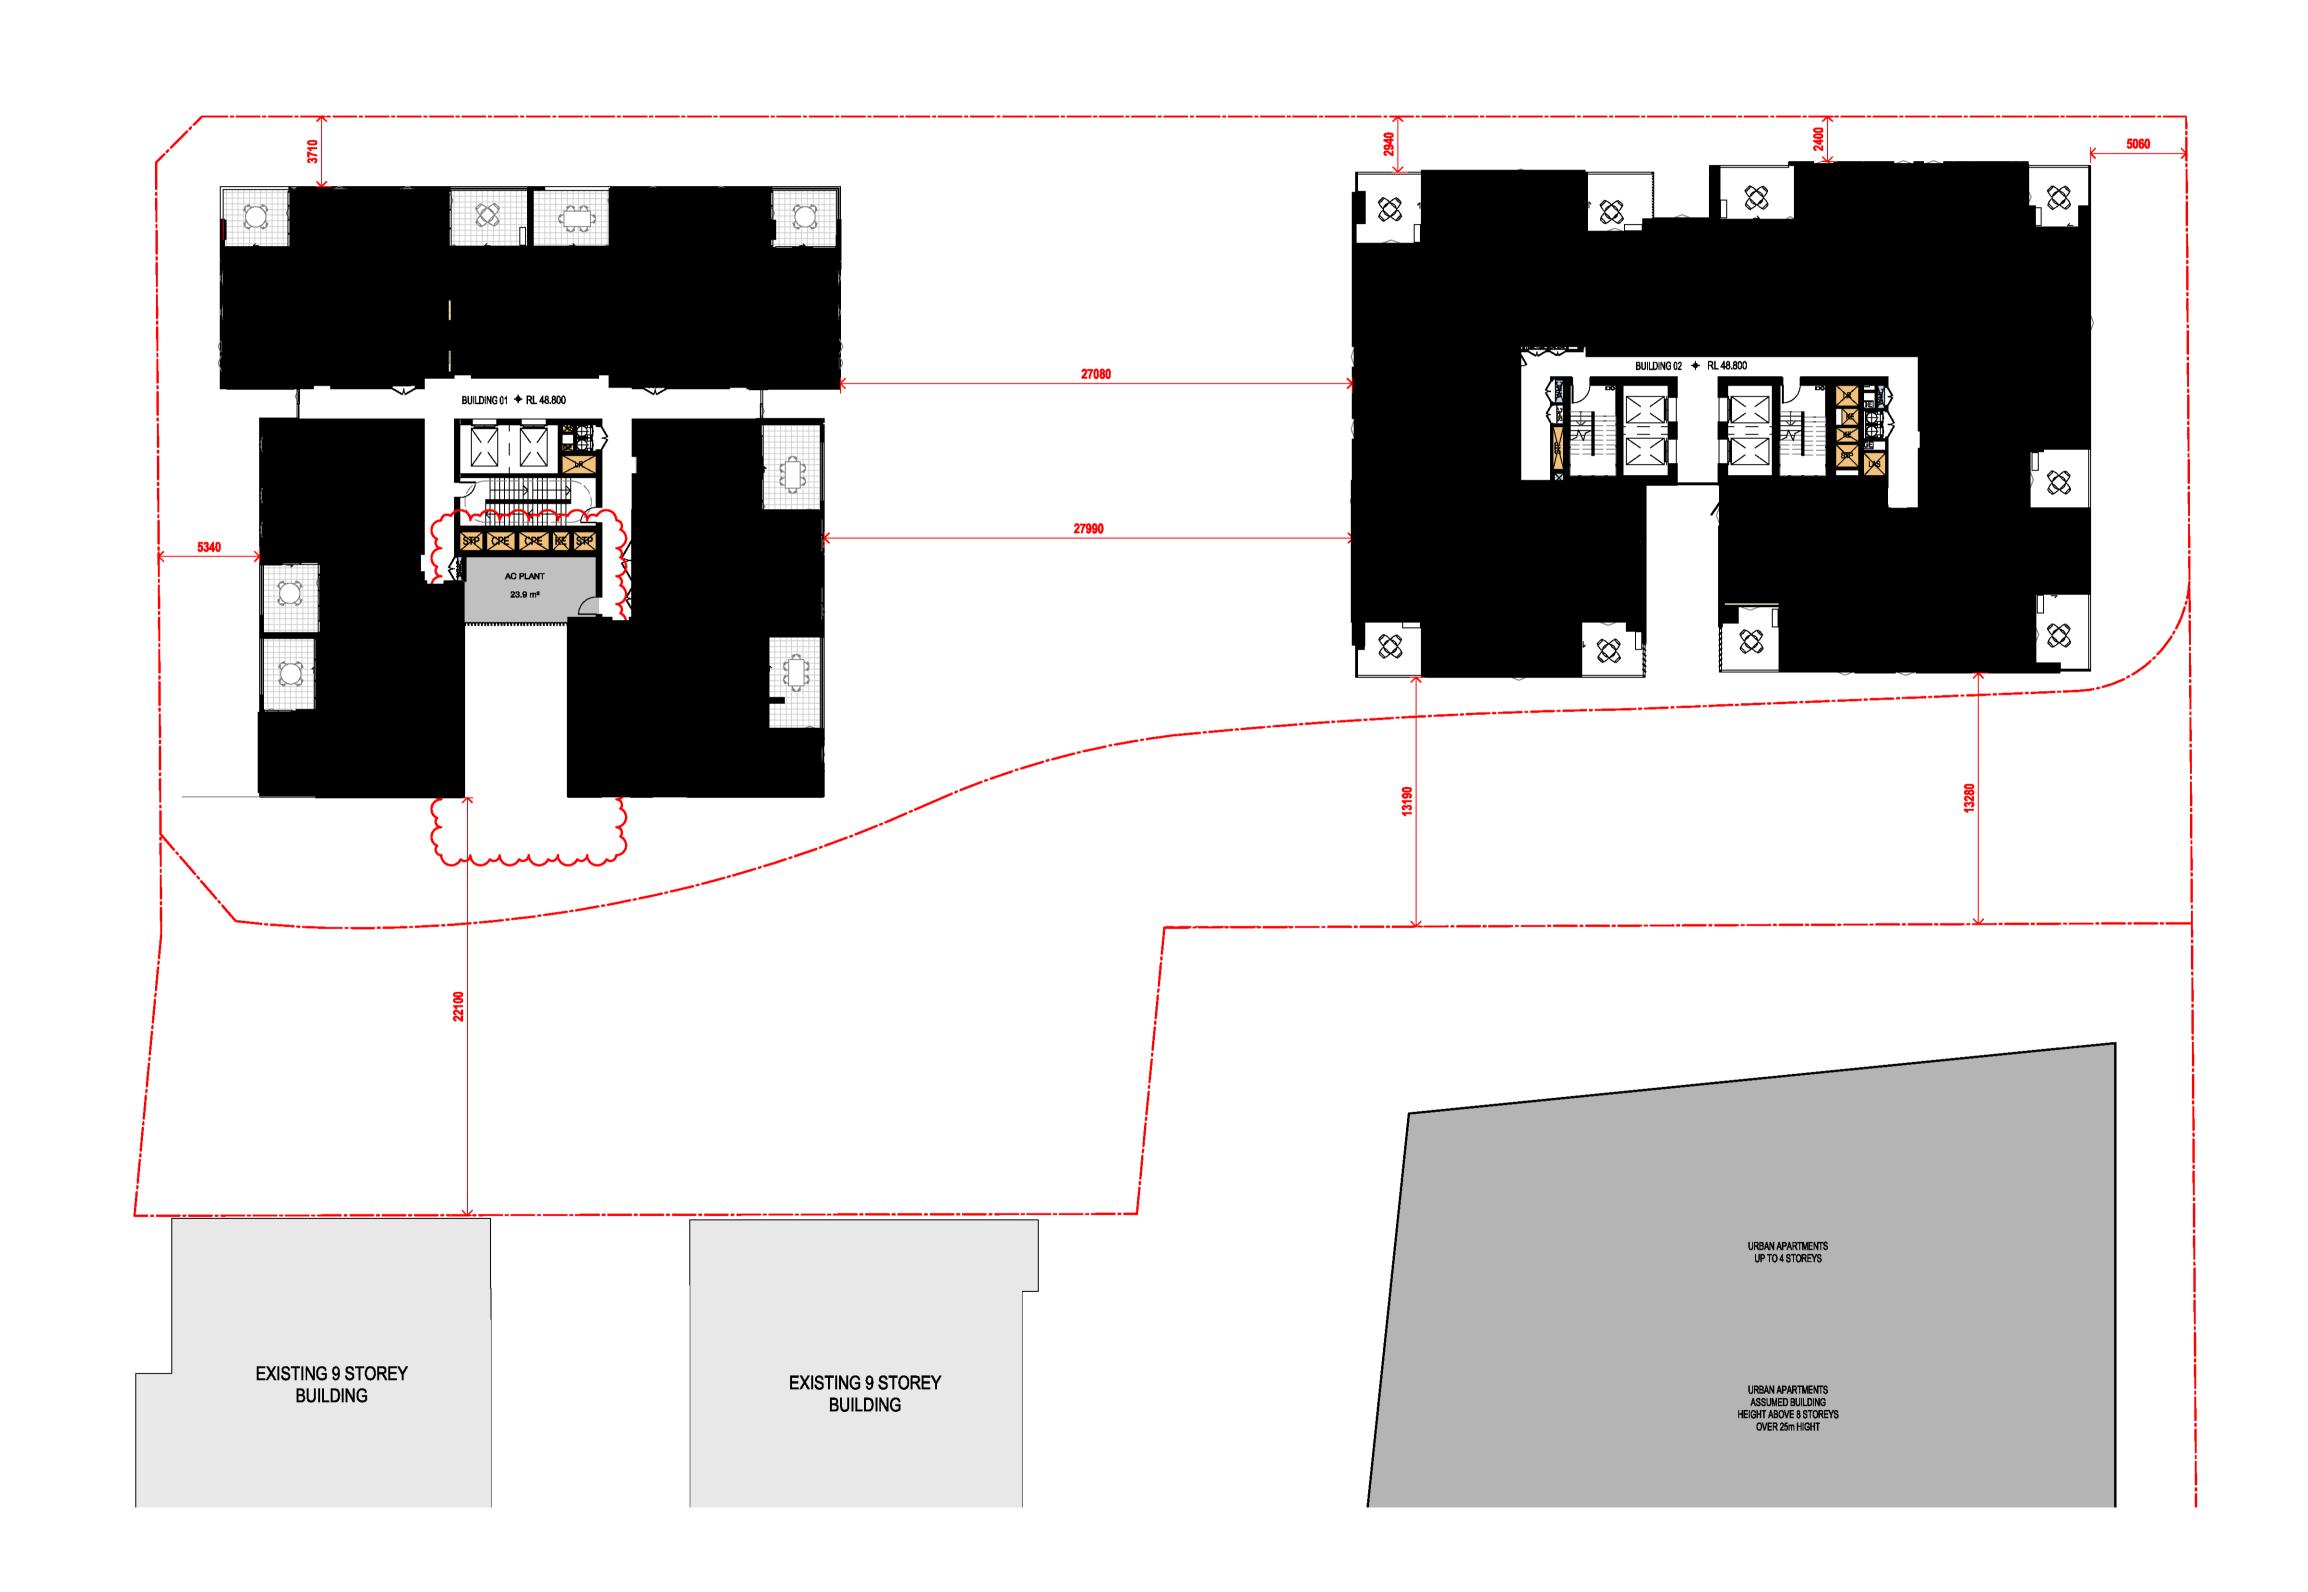

## FOR APPROVAL

Rev Date Revision

86 04.10.2021 ISSUED FOR LEC 87 01.12.2021 FOR INFORMATION

Project

HIGH ST DEVELOPMENT

634-638 HIGH ST & 87-89 UNION RD, PENRITH

Drawing Name

1000 OVERALL PLANS GA FLOOR PLAN - BASEMENT 03

Visitor Parking

Service Parking

Accessible Parking

Proje

HIGH ST DEVELOPMENT

634-638 HIGH ST & 87-89 UNION RD, PENRITH

Drawing Name

1000 OVERALL PLANS GA FLOOR PLAN - BASEMENT 02

Access Consultant ACCESSIBLE BUILDING SOLUTIONS

**EMF GRIFFITHS Building Key** 

Residential Parking

Accessible Parking

HIGH ST DEVELOPMENT

634-638 HIGH ST & 87-89 UNION RD, PENRITH

**Drawing Name** 

1000 OVERALL PLANS GA FLOOR PLAN - BASEMENT 01

oject

HIGH ST DEVELOPMENT

**TOGA** 

634-638 HIGH ST & 87-89 UNION RD, PENRITH

Drawing Name

1000 OVERALL PLANS GA FLOOR PLAN - GROUND FLOOR

| Date            | Scale       | Sneet Si. |
|-----------------|-------------|-----------|
| 01.12.2021      | 1 : 200     | @ A1      |
| Drawn           | Chk.        |           |
| GT              | MG          |           |
| Job No.         | Drawing No. | Revision  |
| $\triangle AAA$ |             | 1040 10   |

Residential Parking

Visitor Parking

Service Parking

Accessible Parking

HIGH ST DEVELOPMENT

634-638 HIGH ST & 87-89 UNION RD, PENRITH

Drawing Name

1000 OVERALL PLANS GA FLOOR PLAN - LEVEL 01