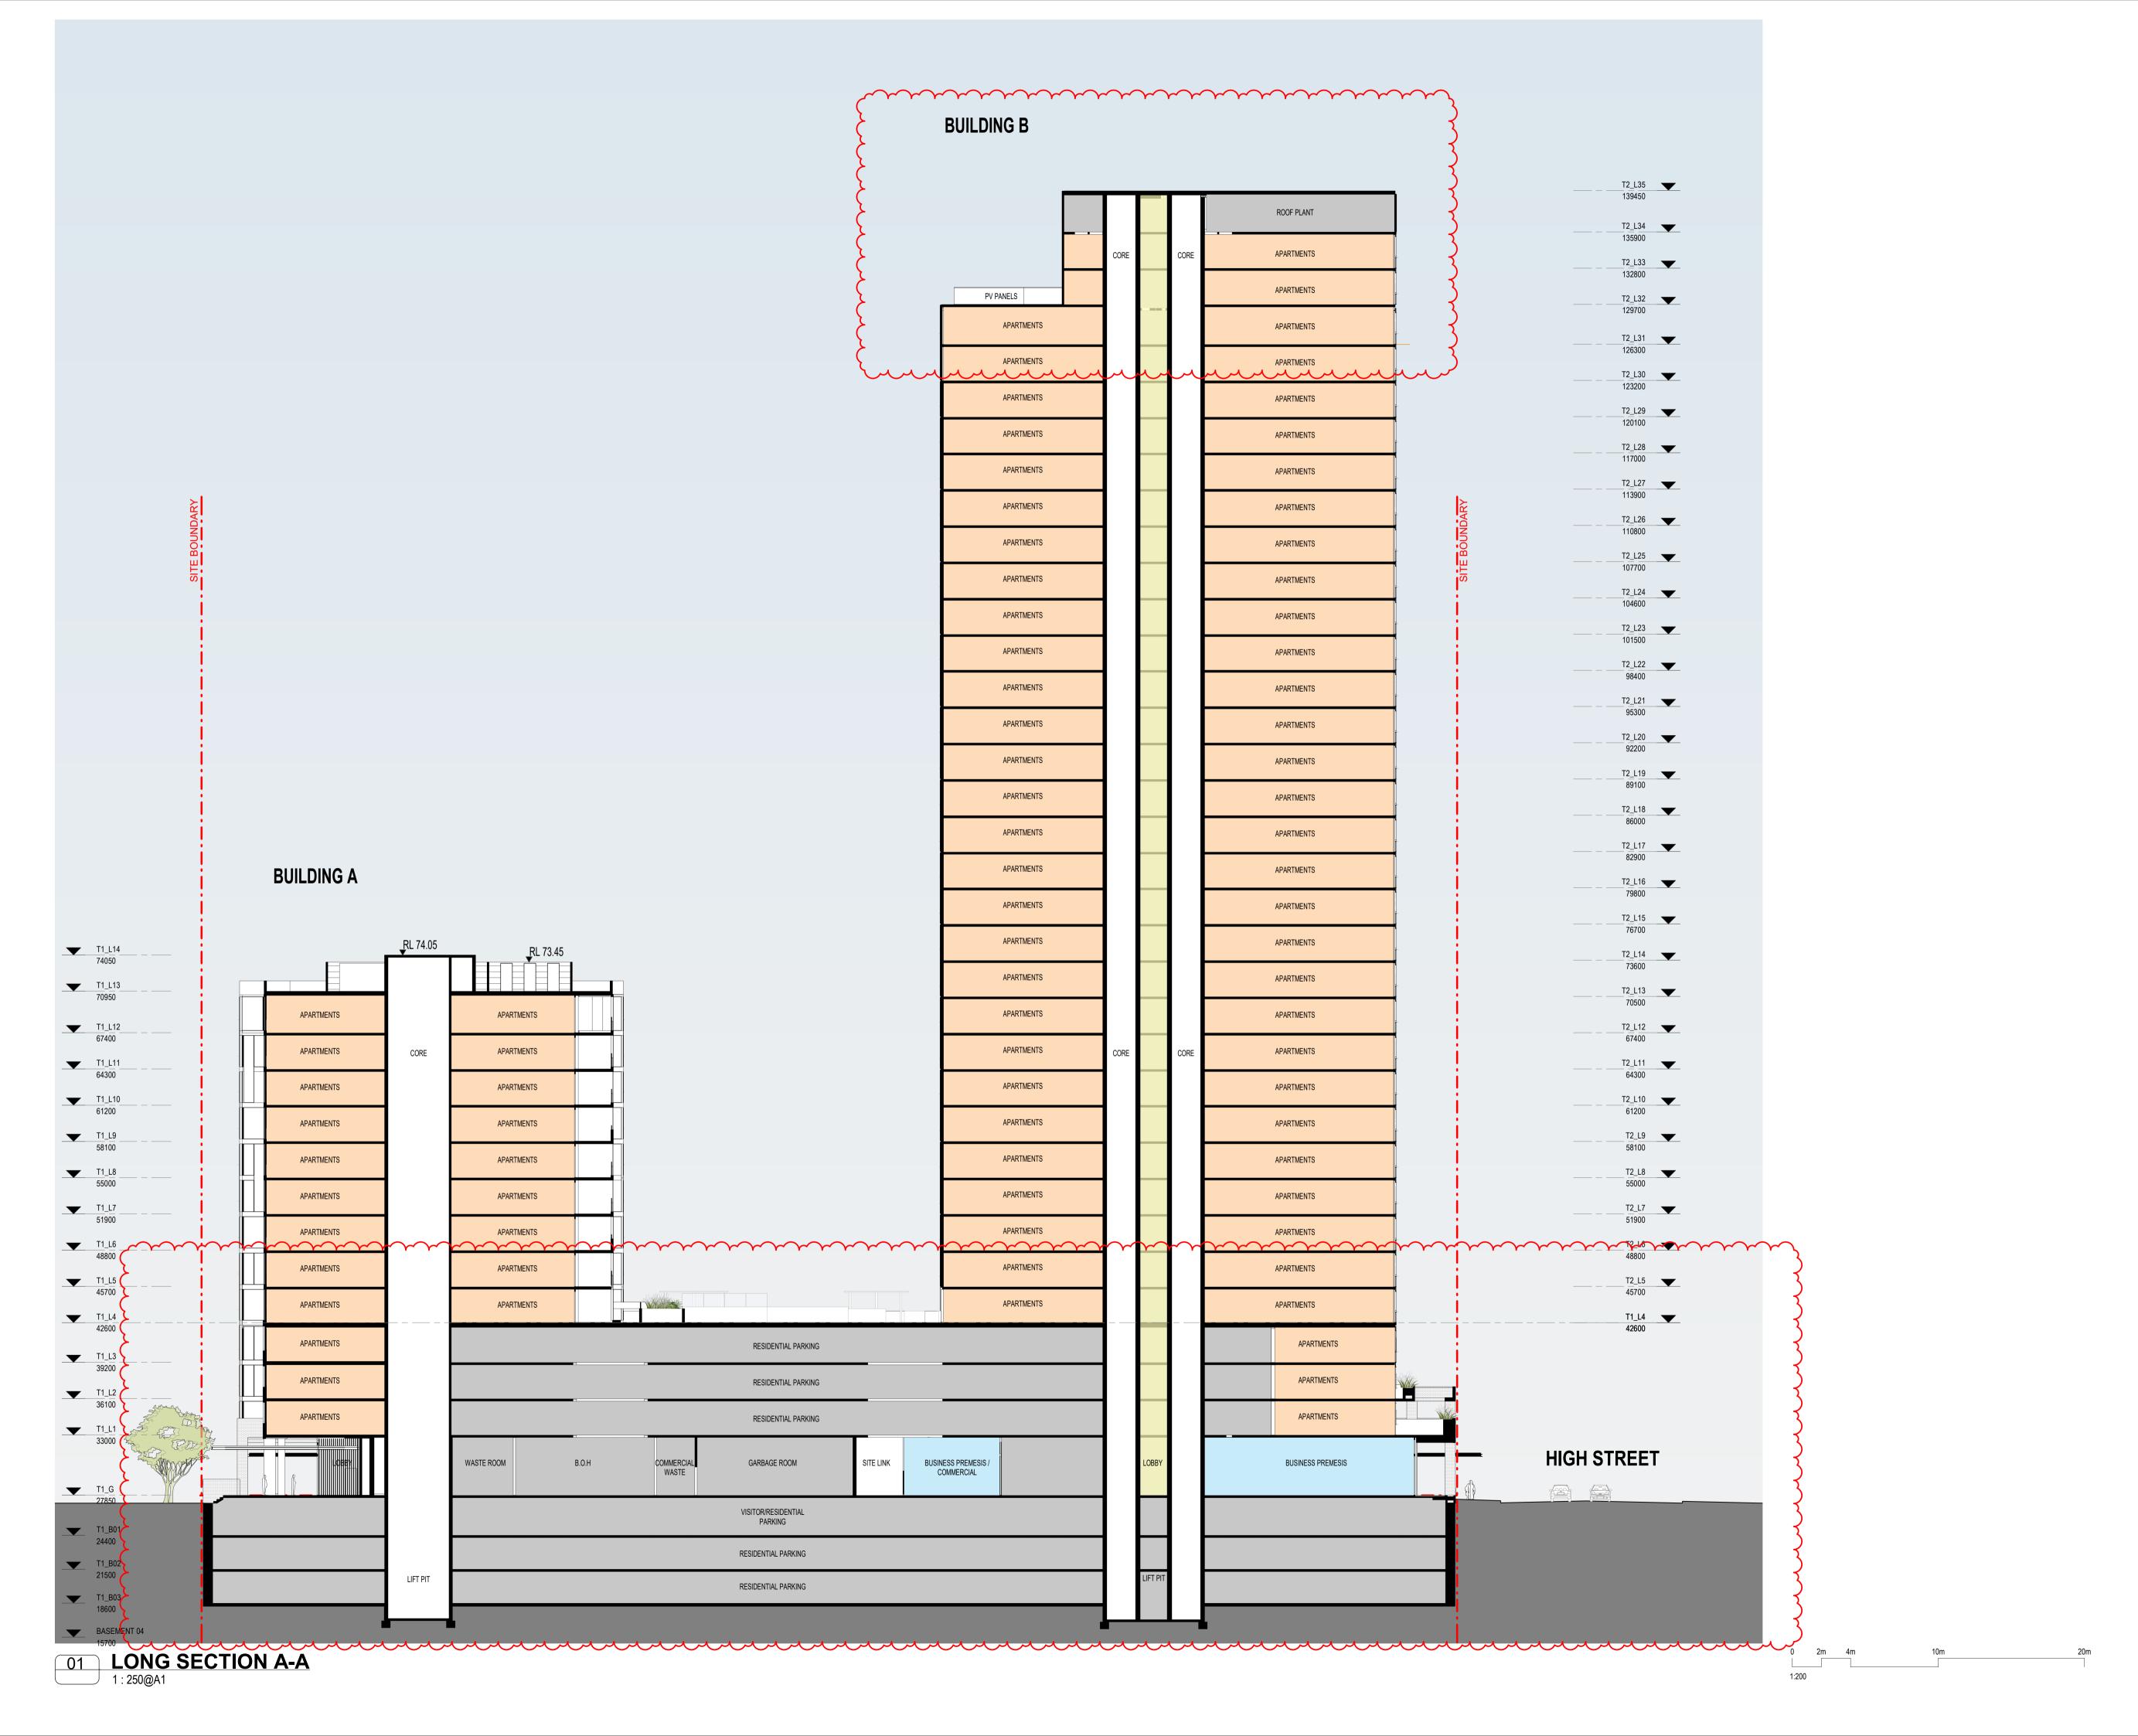

SECTION A-A

| Date       | Scale       | Sheet Siz |
|------------|-------------|-----------|
| 01.12.2021 | 1 : 250     | @ A1      |
| Drawn      | Chk.        |           |
| GT         | MG          |           |
| Job No.    | Drawing No. | Revision  |
| 6111       | ΔR-1-5      | 100 /8    |

AR-1-5100 /8/

SJB Architects
Level 2
490 Crown Street
Surry Hills NSW
2010 Australia
T 61 2 9380 9911
F 61 2 9380 9922

www.sjb.com.au

Nominated Architects: Adam Haddow-7188 | John Pradel-7004