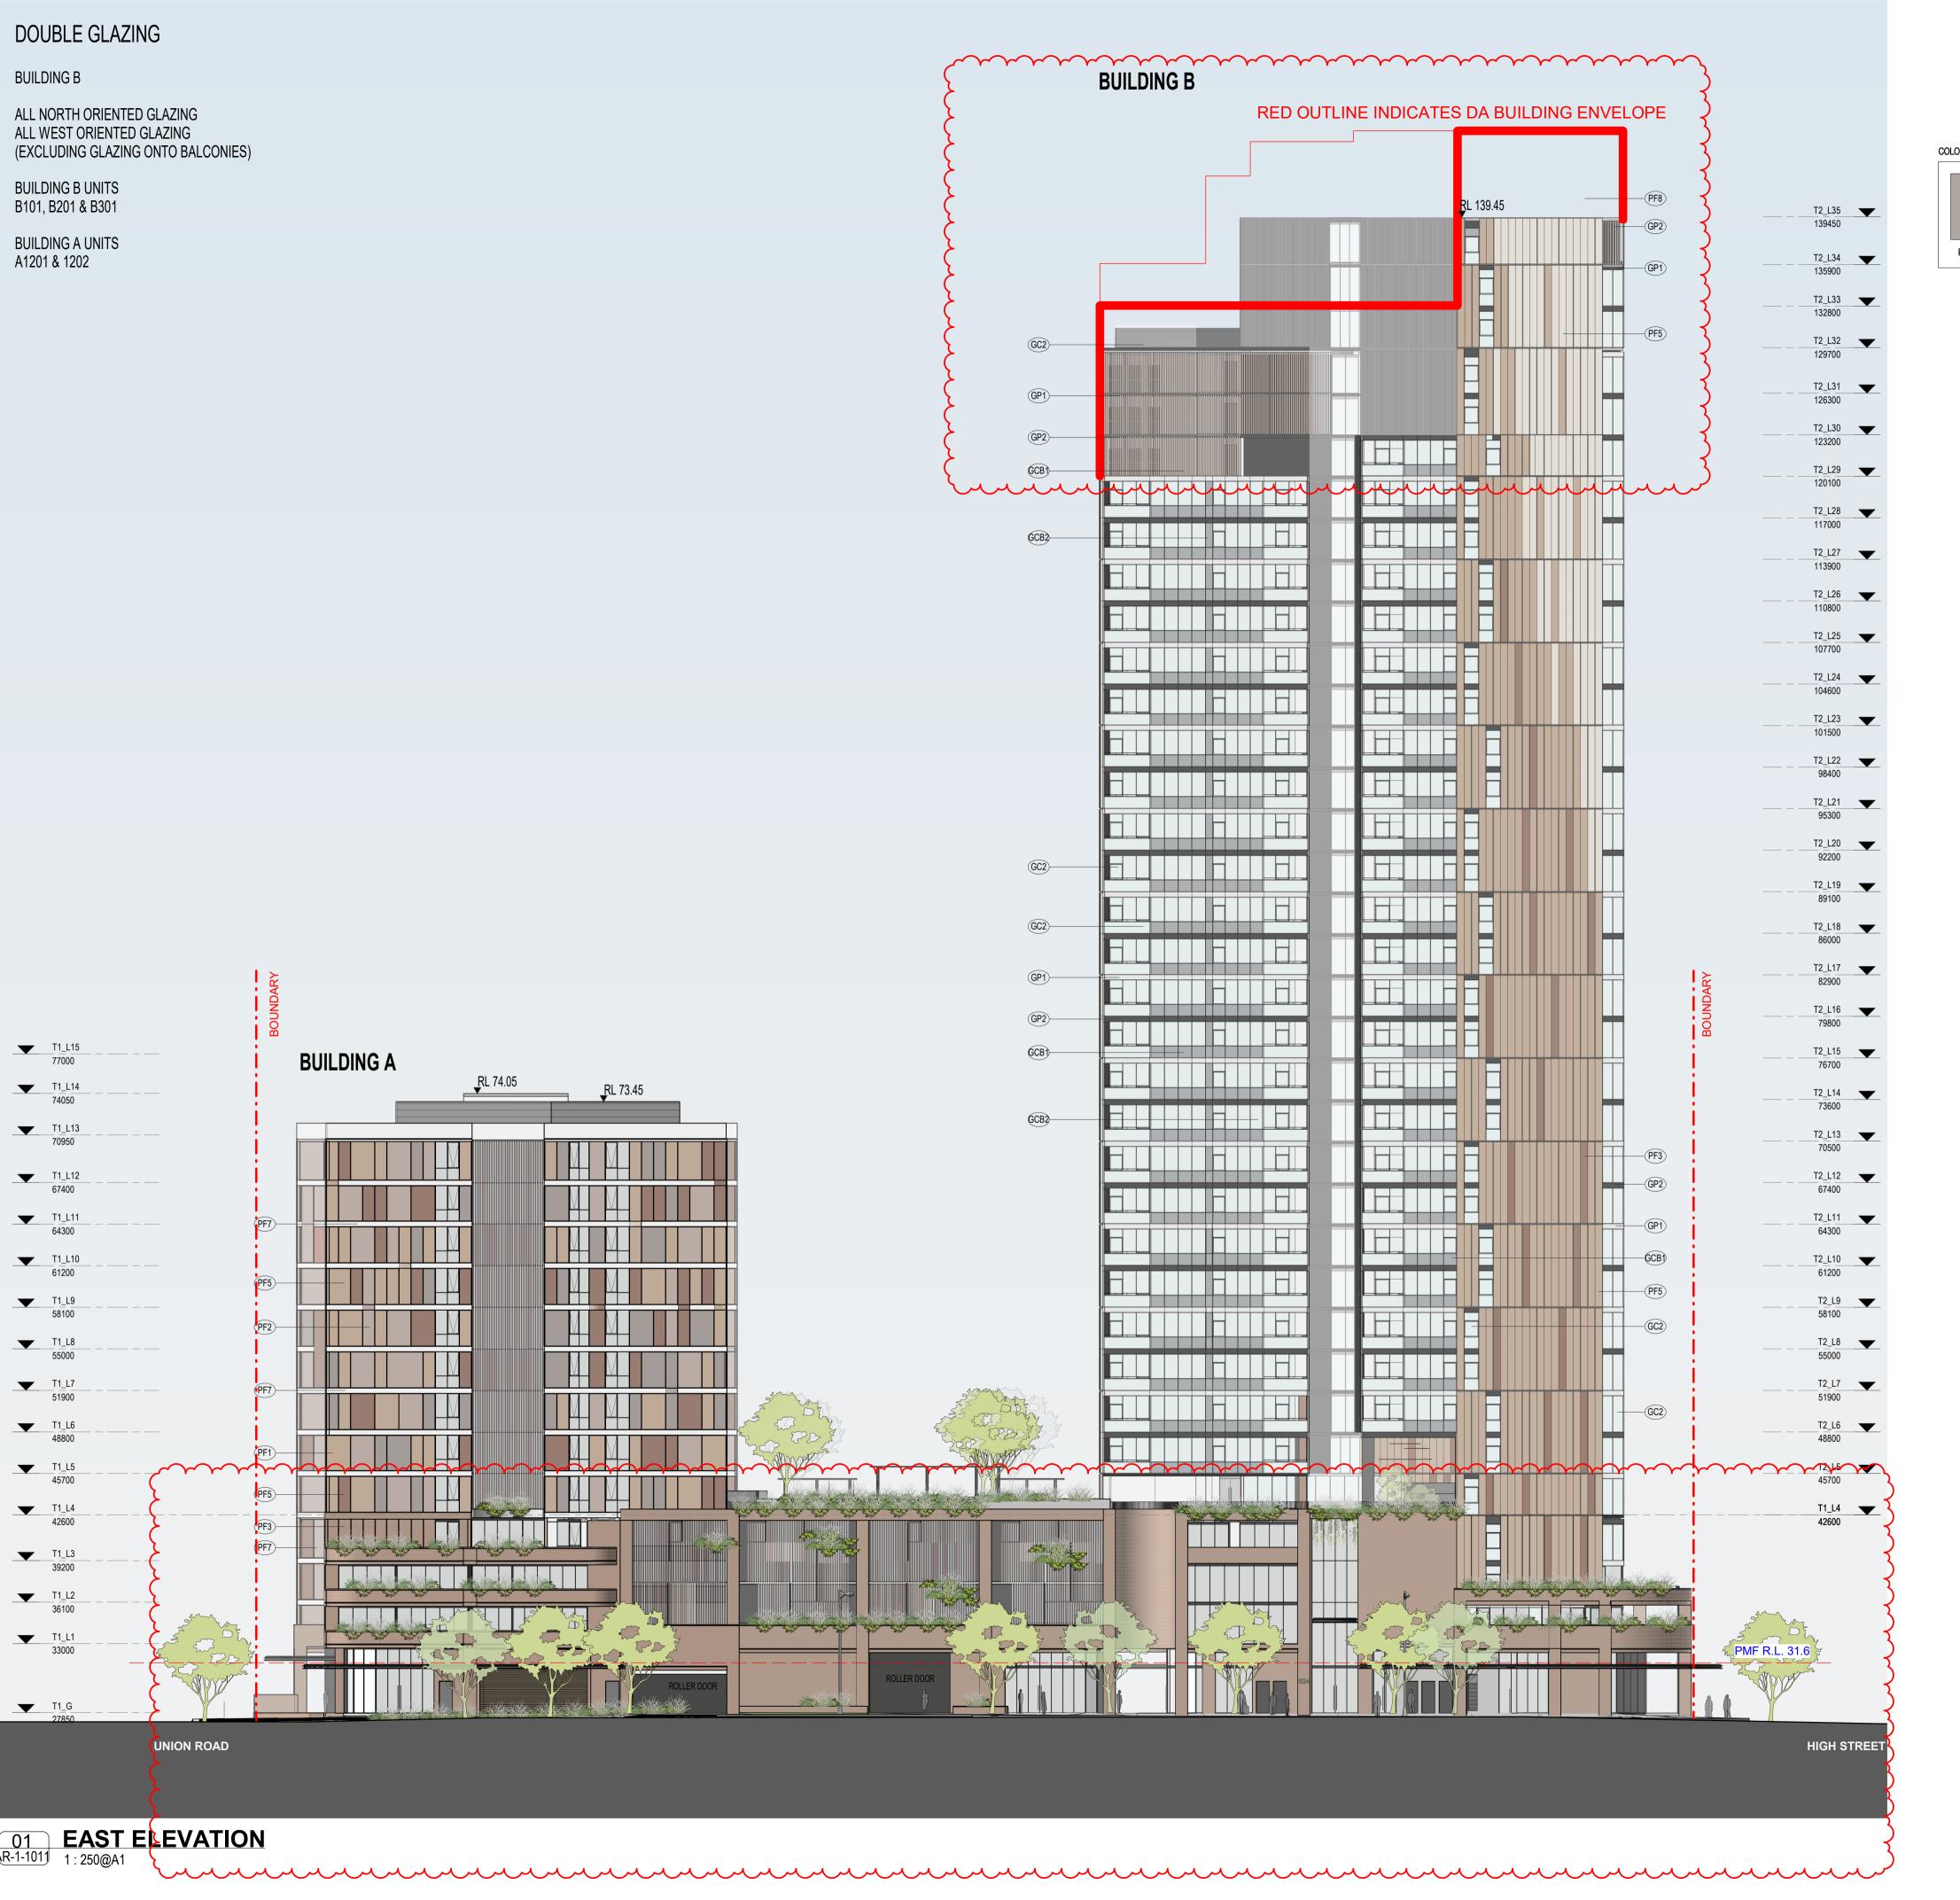

Fire Engineer **OLSSON FIRE & RISK** 

Access Consultant

**EMF GRIFFITHS** 

**Building Key** 

HIGH ST DEVELOPMENT

634-638 HIGH ST & 87-89 UNION RD, PENRITH

**Drawing Name** 

**EAST ELEVATION** 

| Date       | Scale        | Sheet Size |
|------------|--------------|------------|
| 01.12.2021 | As indicated | @ A1       |
| Drawn      | Chk.         |            |
| GT         | MG           |            |
| Job No.    | Drawing No.  | Revision   |
| 6111       | AR-1-50      | 01 /87     |

# DOUBLE GLAZING

# BUILDING B

ALL NORTH ORIENTED GLAZING ALL WEST ORIENTED GLAZING (EXCLUDING GLAZING ONTO BALCONIES)

**BUILDING B UNITS** B101, B201 & B301

**BUILDING A UNITS** A1201 & 1202

In accepting and utilising this document the recipient agrees that SJB Architecture (NSW) Pty. Ltd. ACN 081 094 724 T/A SJB Architects, retain all common law, statutory law and other rights including copyright and intellectual property rights. The recipient agrees not to use this document for any purpose other than its intended use; to waive all claims against SJB Architects resulting from unauthorised changes; or to reuse the document on other projects without the prior written consent of SJB Architects. Under no circumstances shall transfer of this document be deemed a sale. SJB Architects makes no warranties of fitness for any purpose. The Builder/Contractor shall verify job dimensions prior to any work commencing. Use figured dimensions only. Do not scale drawings. Nominated Architects: Adam Haddow-7188 | John Pradel-7004