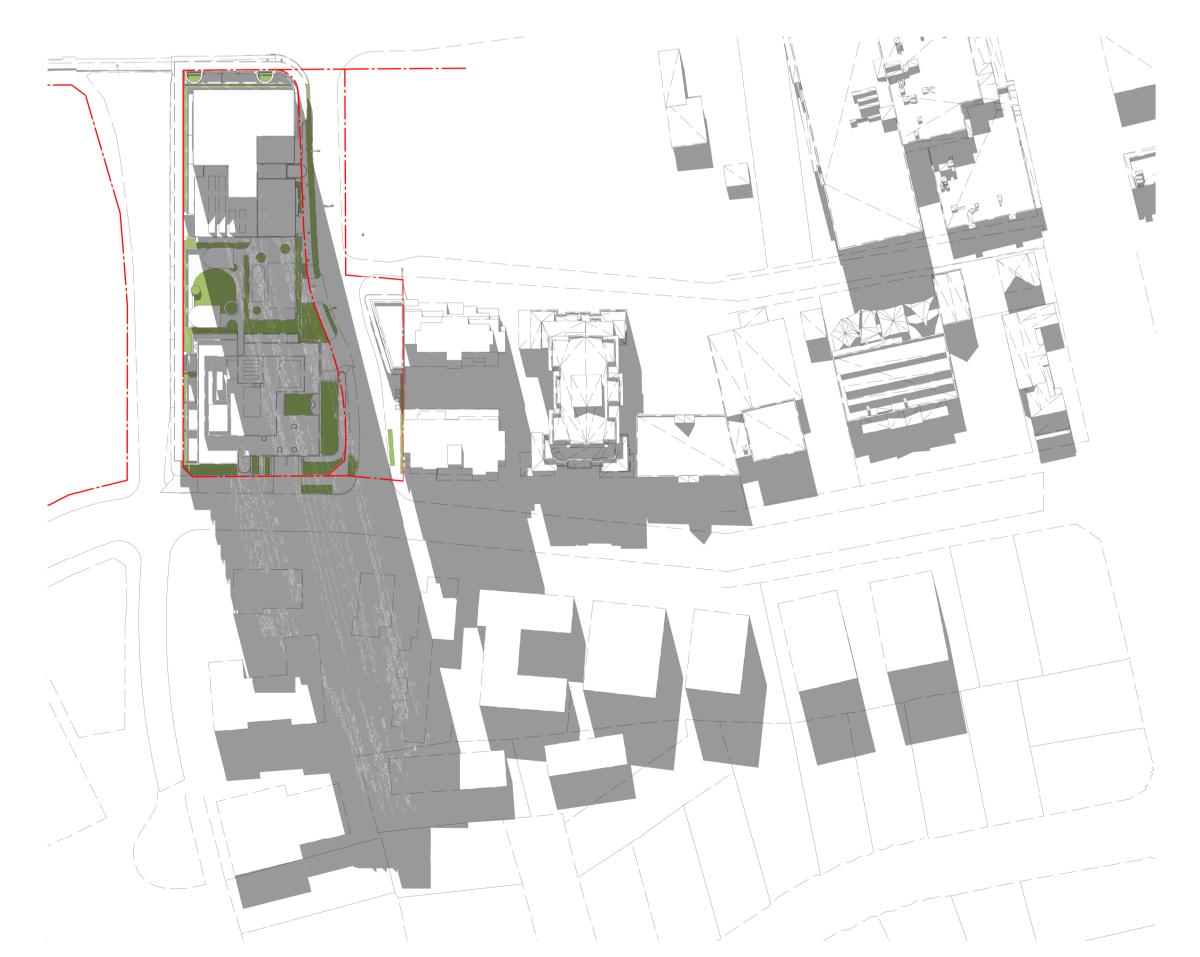

**Building Key** 

Site Area

**Existing Buildings** 

--- Site Boundary (TOGA Owned)

(Numbered trees, refer to Arborist report for

HIGH ST DEVELOPMENT

634-638 HIGH ST & 87-89 UNION RD, PENRITH

Drawing Name

EXISTING SITE PLAN

| Date       | Scale       | Sheet Siz |
|------------|-------------|-----------|
| 01.12.2021 | 1 : 500     | @ A1      |
| Drawn      | Chk.        |           |
| GT         | MG          |           |
| Job No.    | Drawing No. | Revision  |

EMF GRIFFITHS

Building Key

Developable Footprint

Existing Buildings

John Tipping Grove

New Road Allocation

- - - Site Boundary (TOGA Owned)

--- TPZ - Existing Trees to be retained

Trees to be removed

11000 to 50 101110100

Client

roject

HIGH ST DEVELOPMENT

634-638 HIGH ST & 87-89 UNION RD, PENRITH

Drawing Name

STAGING PLAN - NEW BOUNDARY