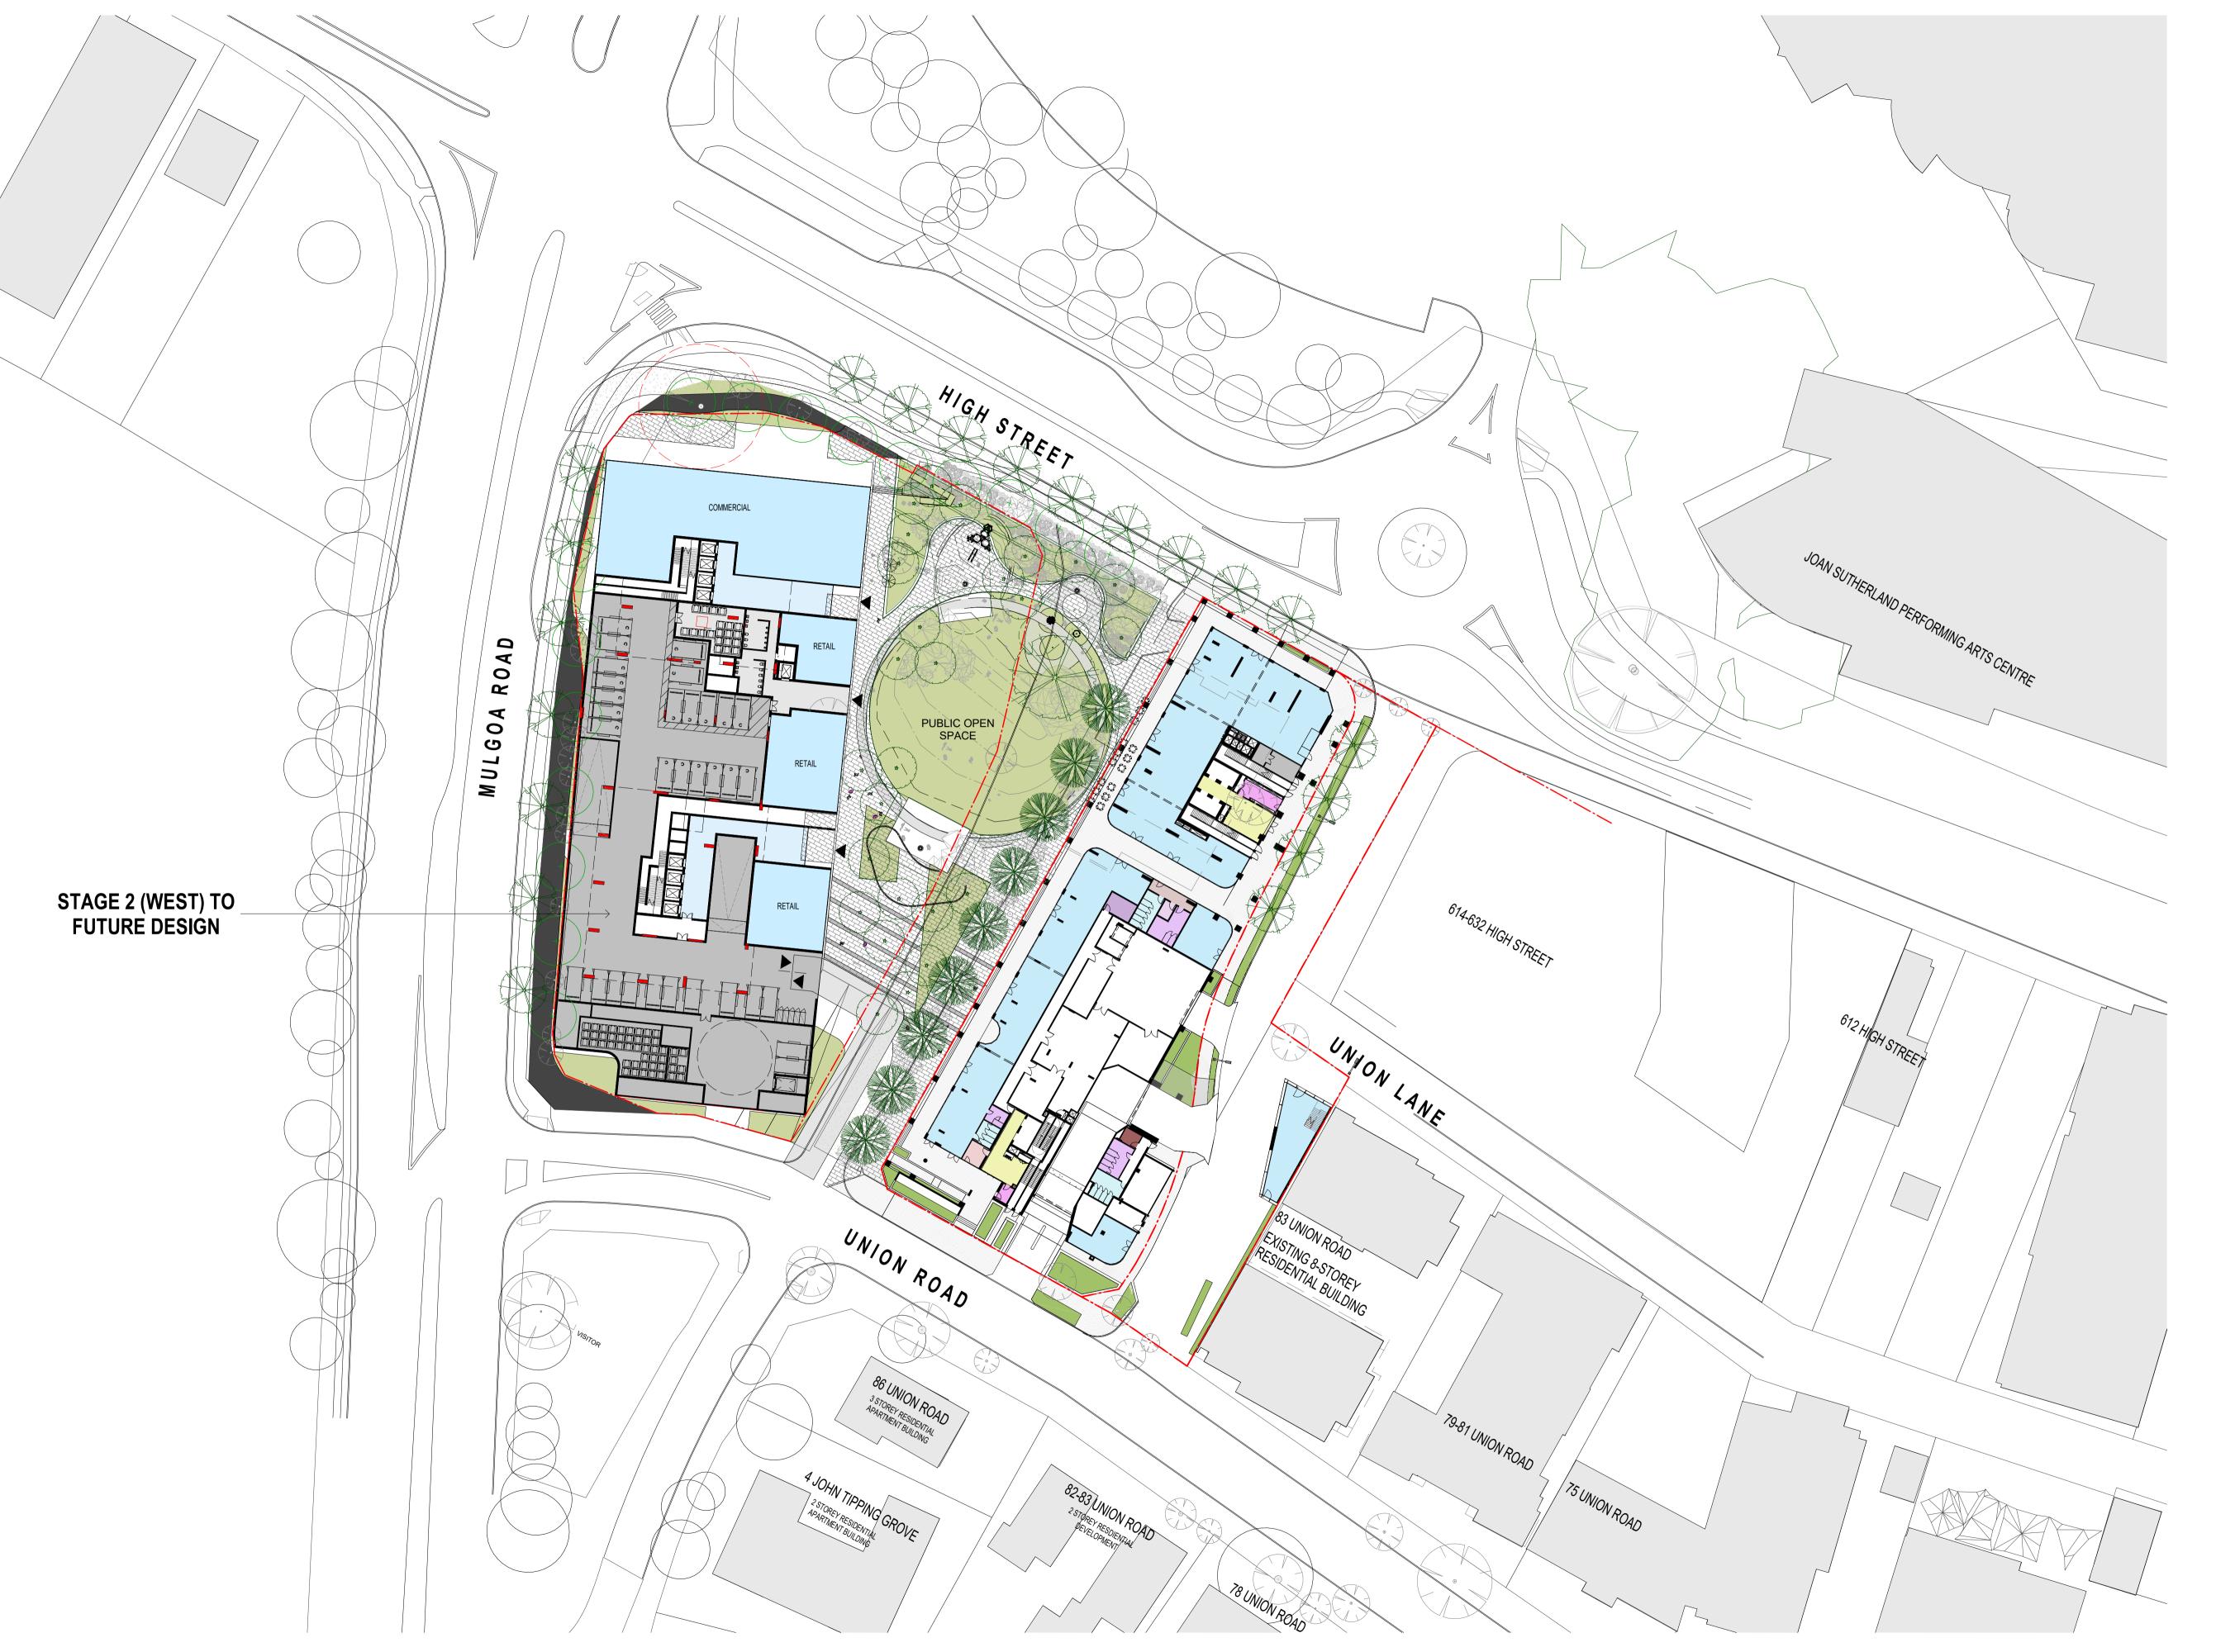

EMF GRIFFITHS

Building Key

Developable Footprint

Existing Buildings

John Tipping Grove

New Road Allocation

- - - Site Boundary (TOGA Owned)

--- TPZ - Existing Trees to be retained

Trees to be removed

11000 to 50 101110100

Client

roject

HIGH ST DEVELOPMENT

634-638 HIGH ST & 87-89 UNION RD, PENRITH

Drawing Name

STAGING PLAN - NEW BOUNDARY