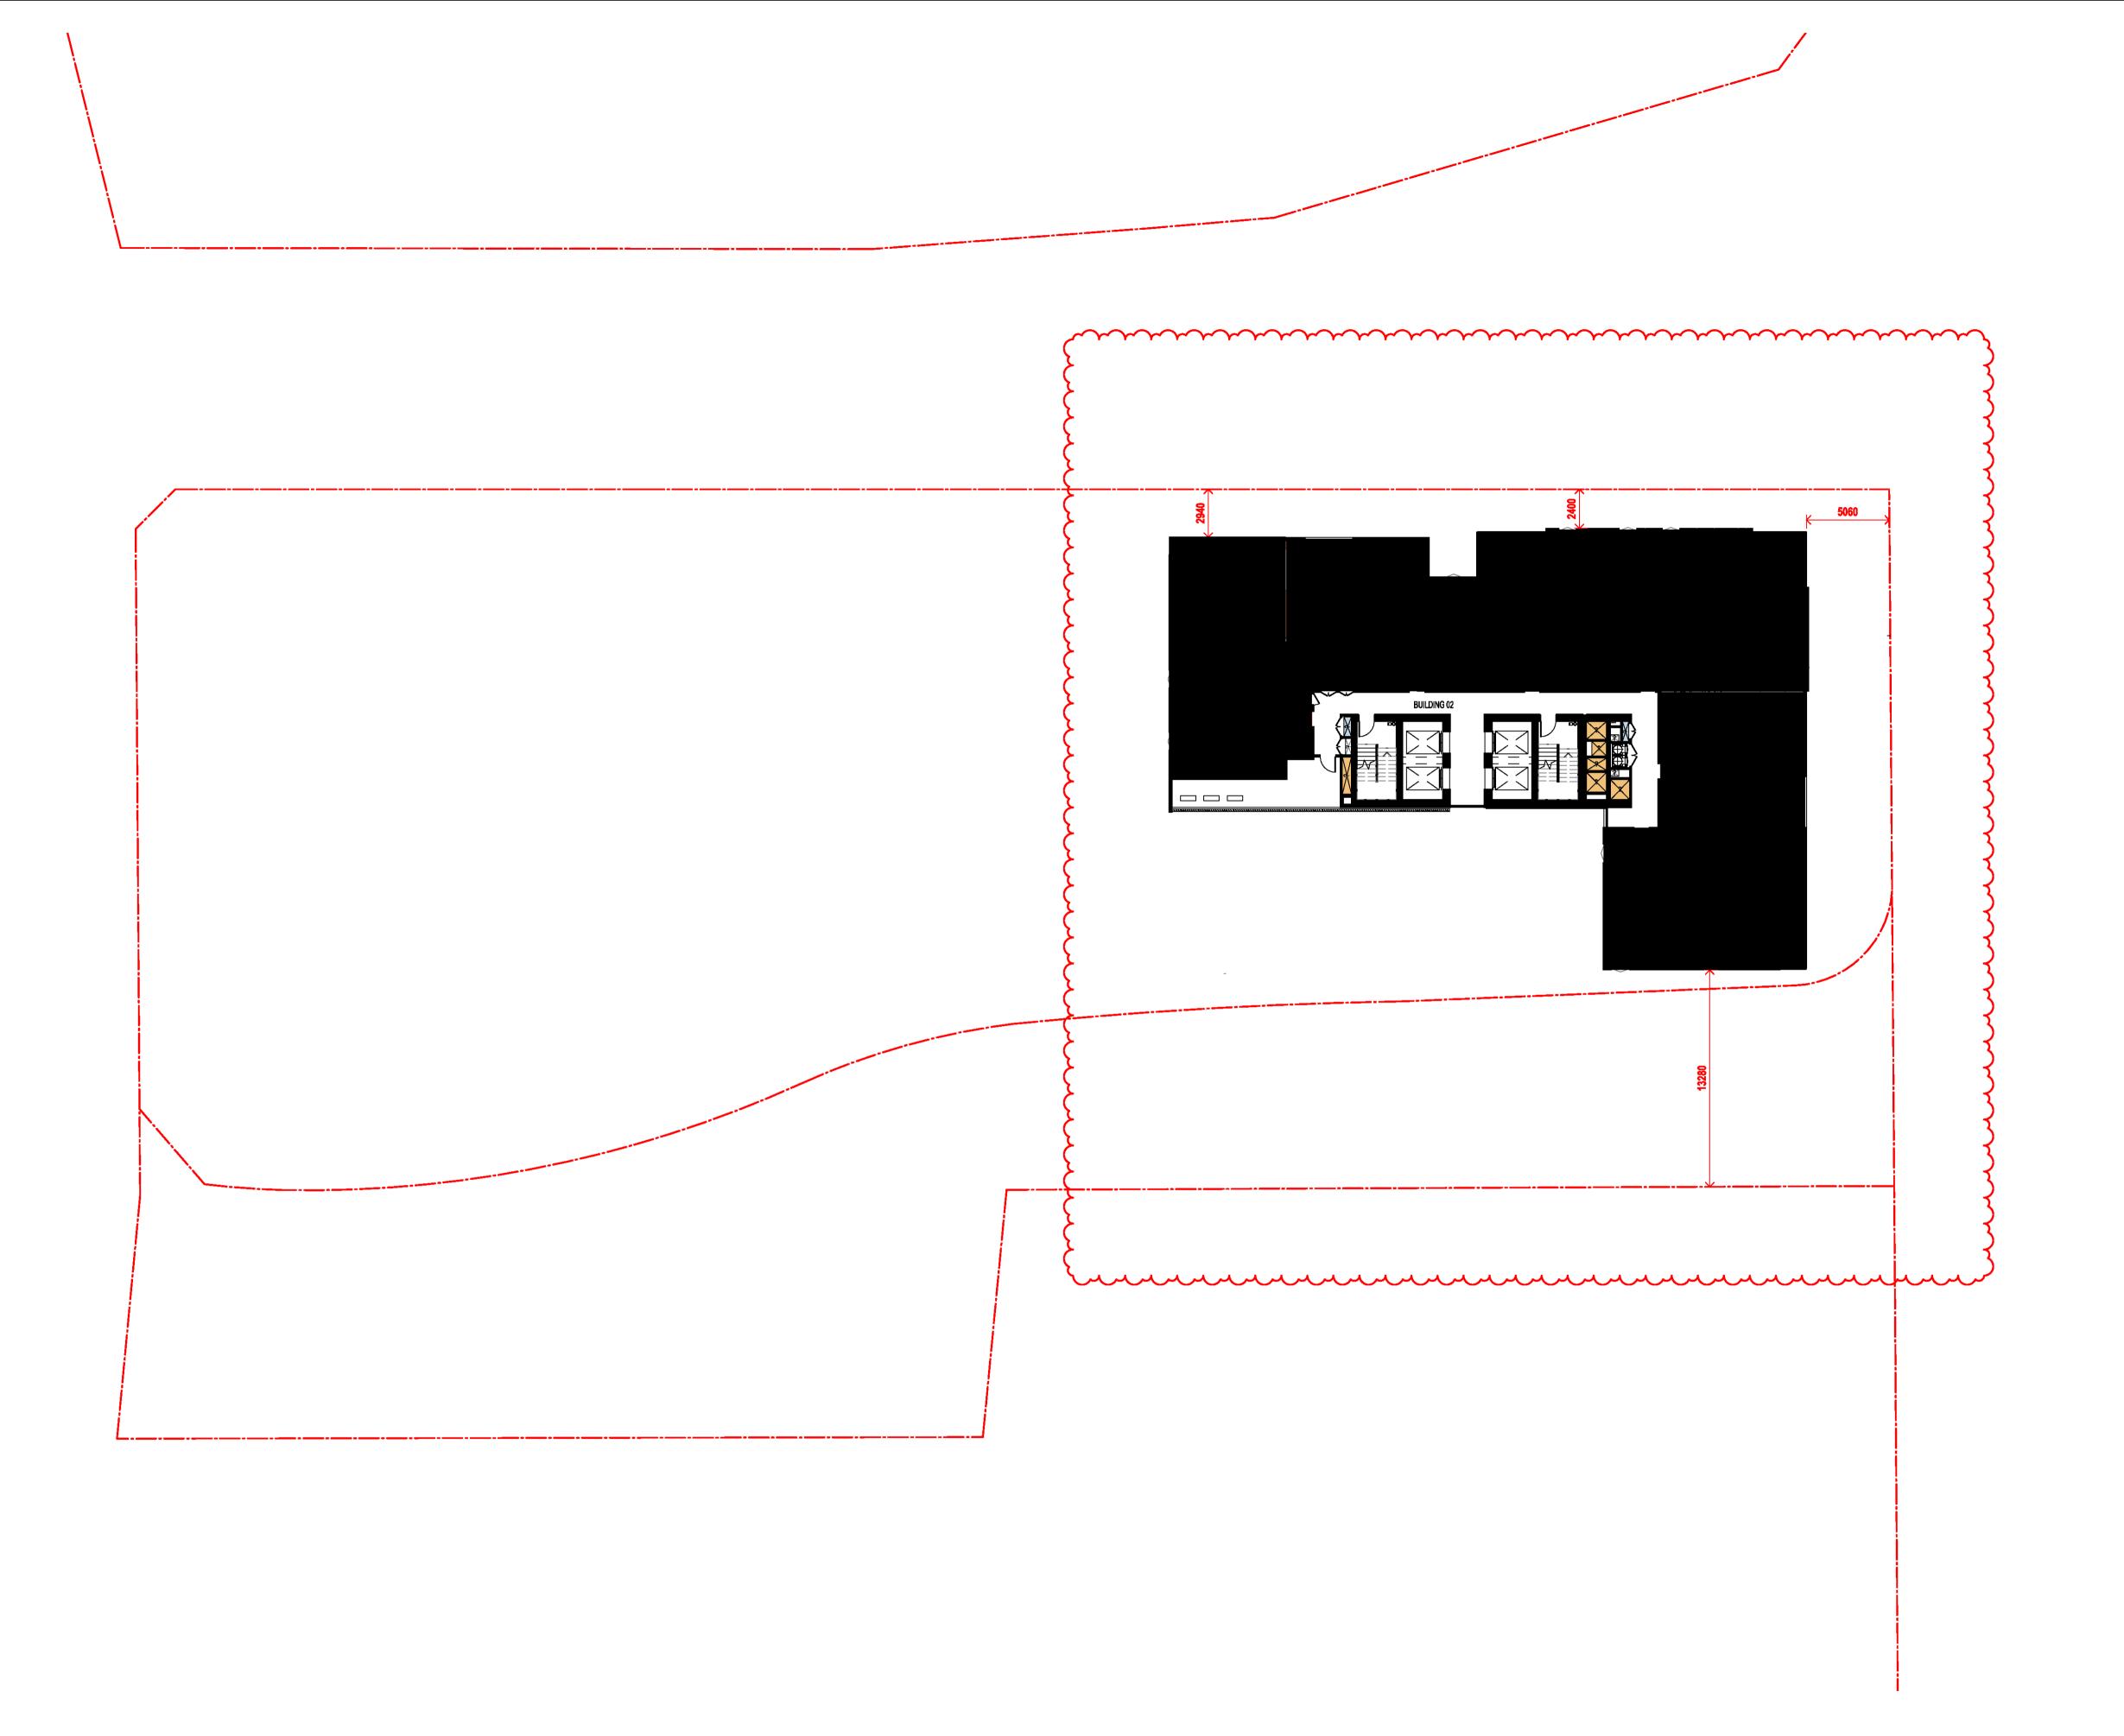

roject

HIGH ST DEVELOPMENT

634-638 HIGH ST & 87-89 UNION RD, PENRITH

Drawing Name

POTENTIAL FUTURE DEVELOPMENT

| Scale       | Sheet Siz             |
|-------------|-----------------------|
| 1 : 500     | @ A1                  |
| Chk.        |                       |
| NH          |                       |
| Drawing No. | Revision              |
|             | 1 : 500<br>Chk.<br>NH |

6111 AR-1-0106 /87

Nominated Architects: Adam Haddow-7188 | John Pradel-7004