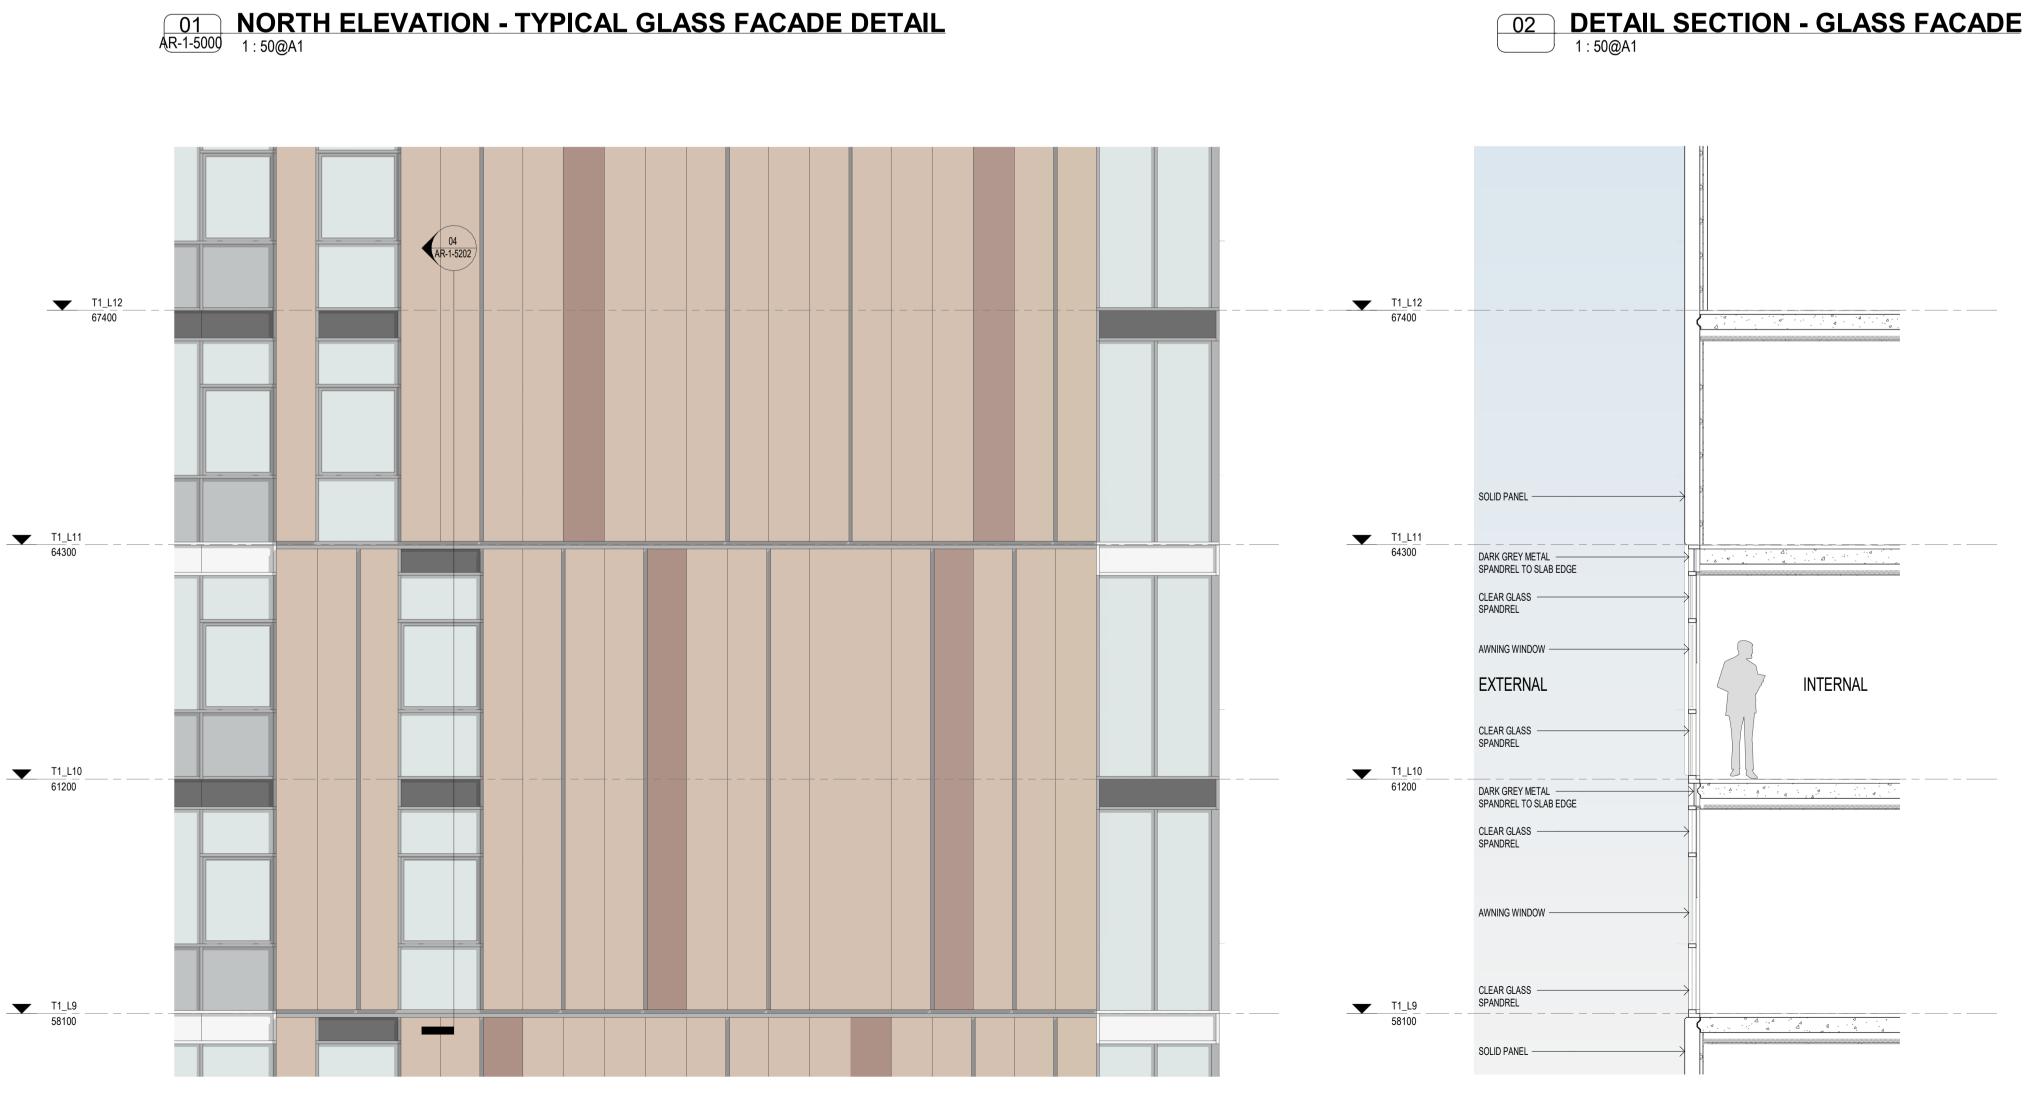

NORTH & SOUTH ELEVATION

| Date       | Scale        | Sheet Size |
|------------|--------------|------------|
| 01.12.2021 | As indicated | @ A1       |
| Drawn      | Chk.         |            |
| GT         | MG           |            |
| Job No.    | Drawing No.  | Revision   |
| 6111       | ΔR-1-50      | 00/8       |

# **GLAZING SYSTEM**

- GC1 DARK GREY METAL FRAMED WINDOW SYSTEM
- GC2 MID GREY METAL FRAMED WINDOW SYSTEM
- GCB1 MID GREY METAL FRAMED SPANDREL WITH COLOURBACK GLASS
- GCB2 MID GREY METAL FRAMED SPANDREL WITH RED COLOURBACK GLASS
- GP1 DARK GREY METAL SPANDREL PANEL
- GP2 WHITE METAL SPANDREL PANEL