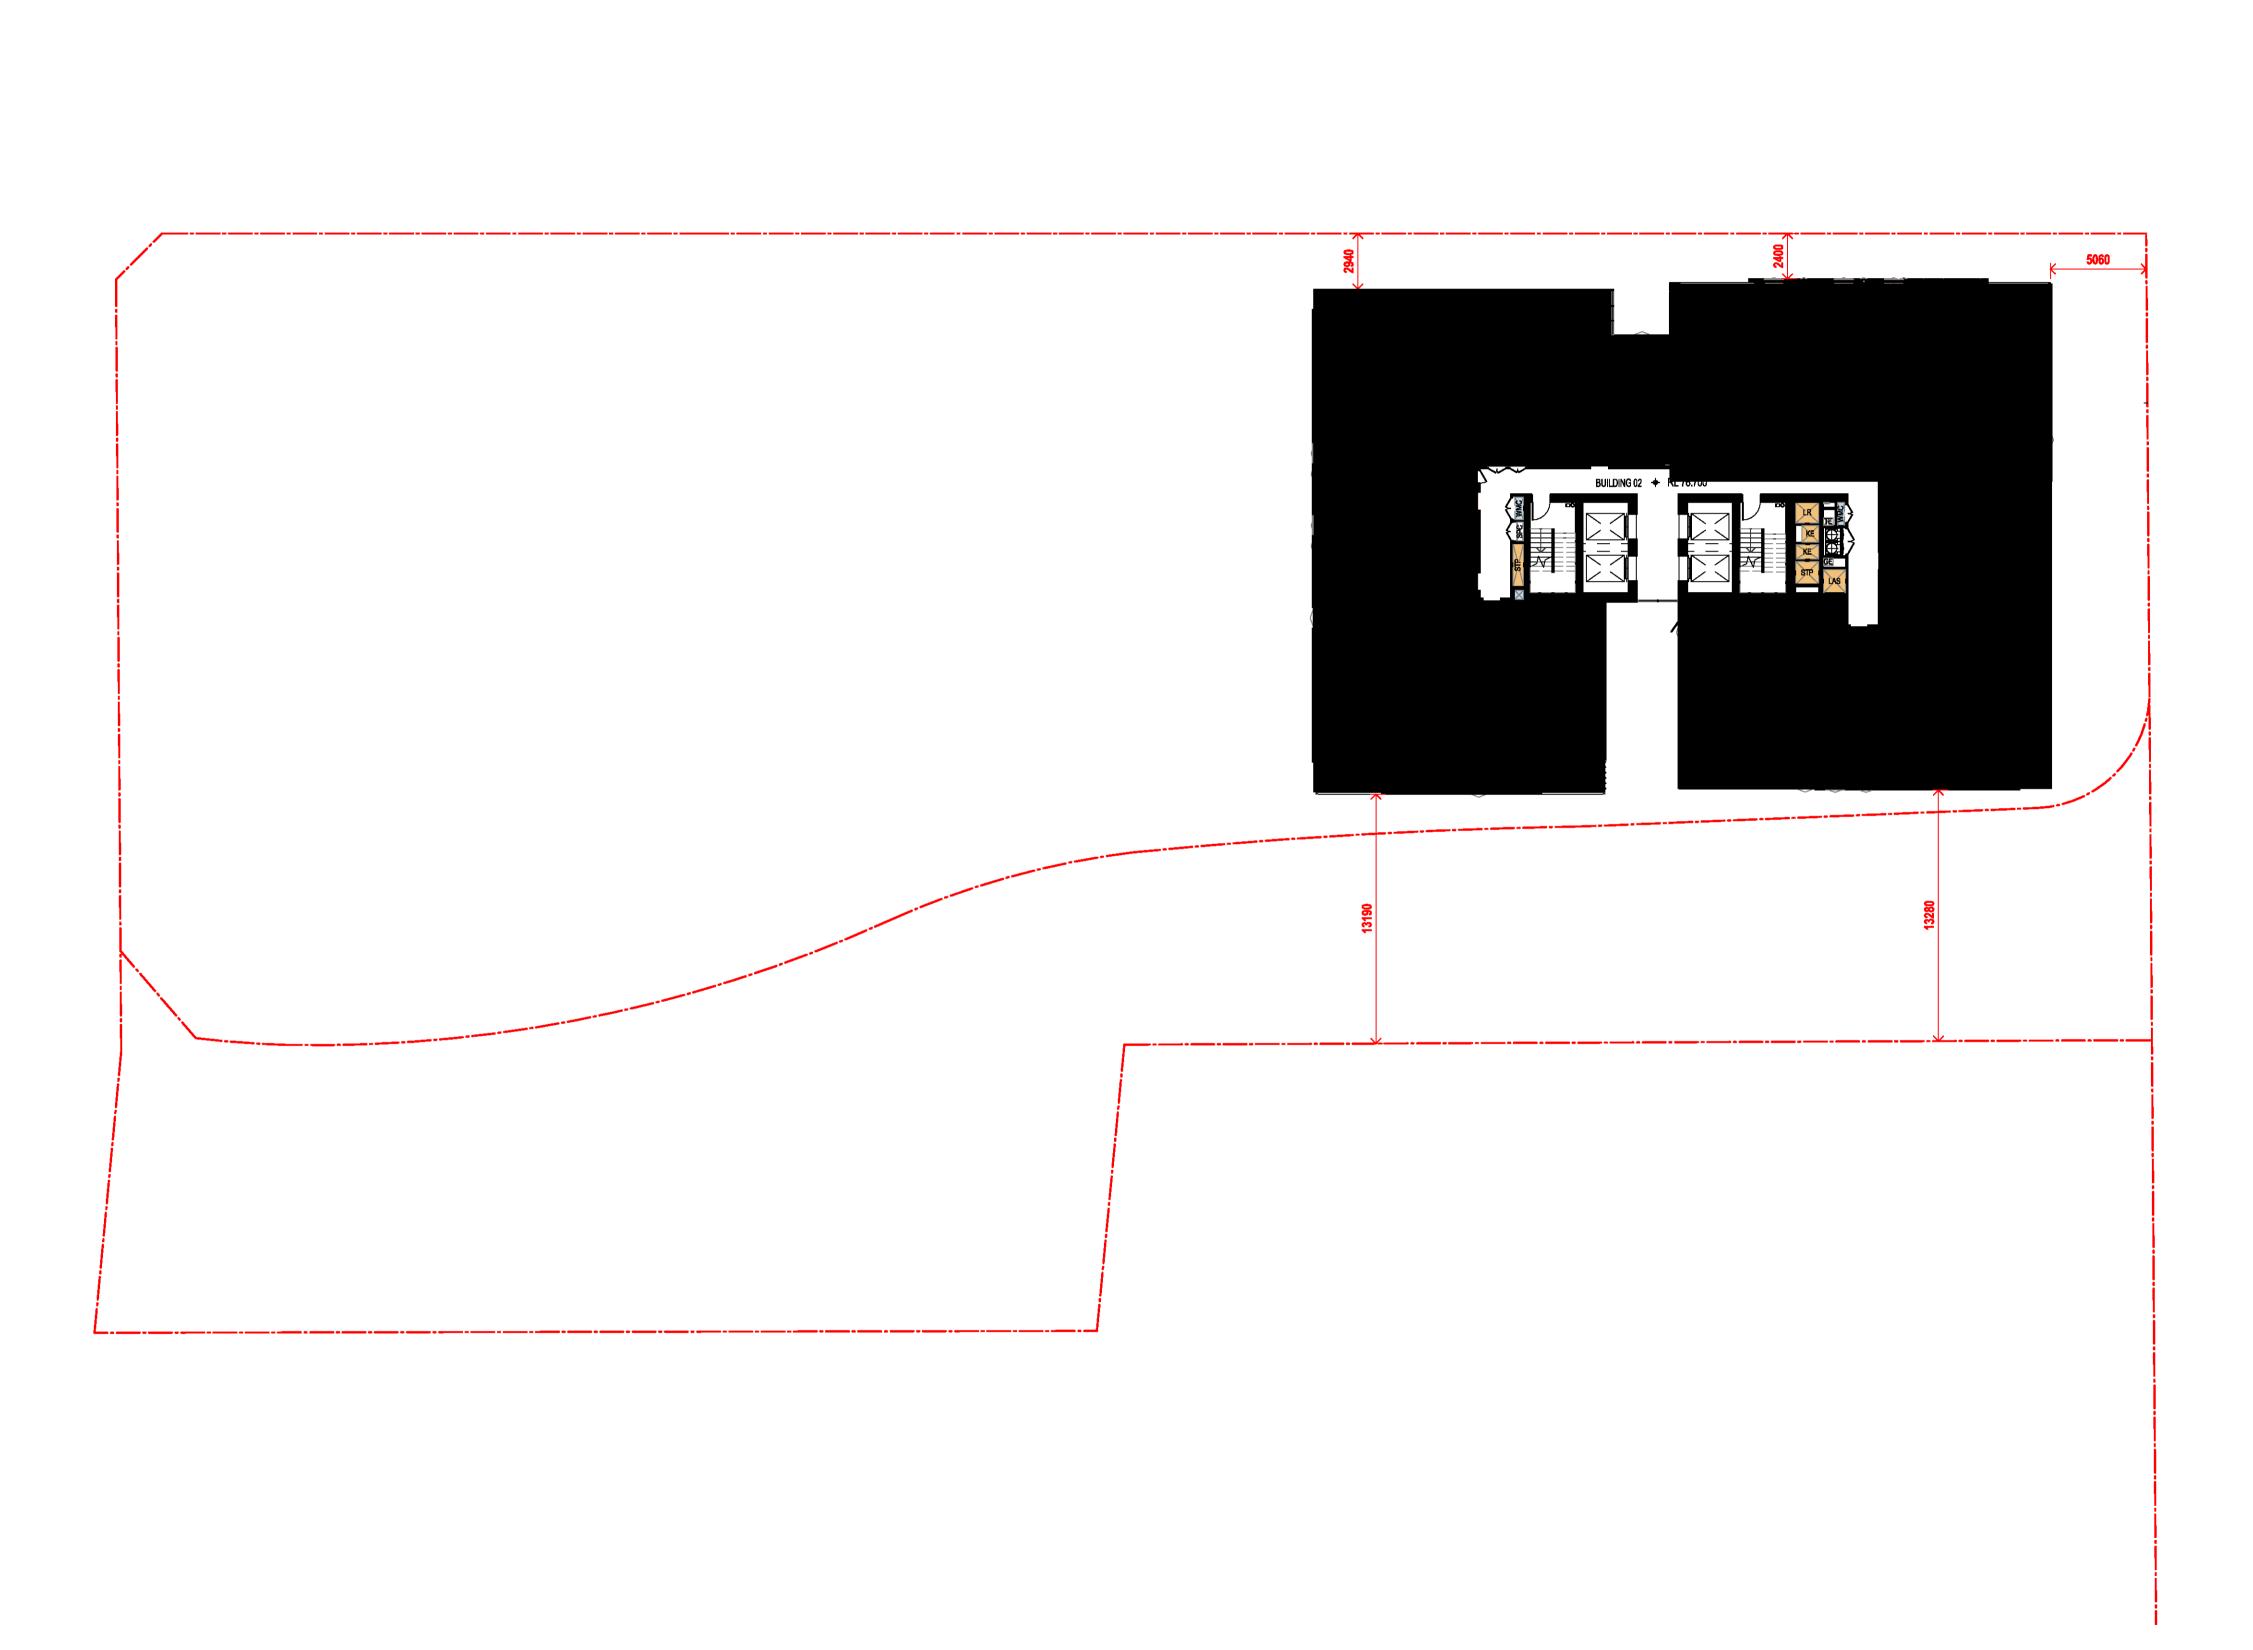

## FOR APPROVAL

Rev Date Revision

86 04.10.2021 ISSUED FOR LEC 87 01.12.2021 FOR INFORMATION

Project

HIGH ST DEVELOPMENT

634-638 HIGH ST & 87-89 UNION RD, PENRITH

Drawing Name

1000 OVERALL PLANS GA FLOOR PLAN - BASEMENT 03

| $\triangle AAA$ |             | 207 /0   |
|-----------------|-------------|----------|
| Job No.         | Drawing No. | Revision |
| TM              | NH          |          |
| Drawn           | Chk.        |          |
| 01.12.2021      | 1 : 200     | @ A1     |
| Date            | Scale       | Sneet S  |

11 AR-1-1007 /87

Nominated Architects: Adam Haddow-7188 | John Pradel-7004