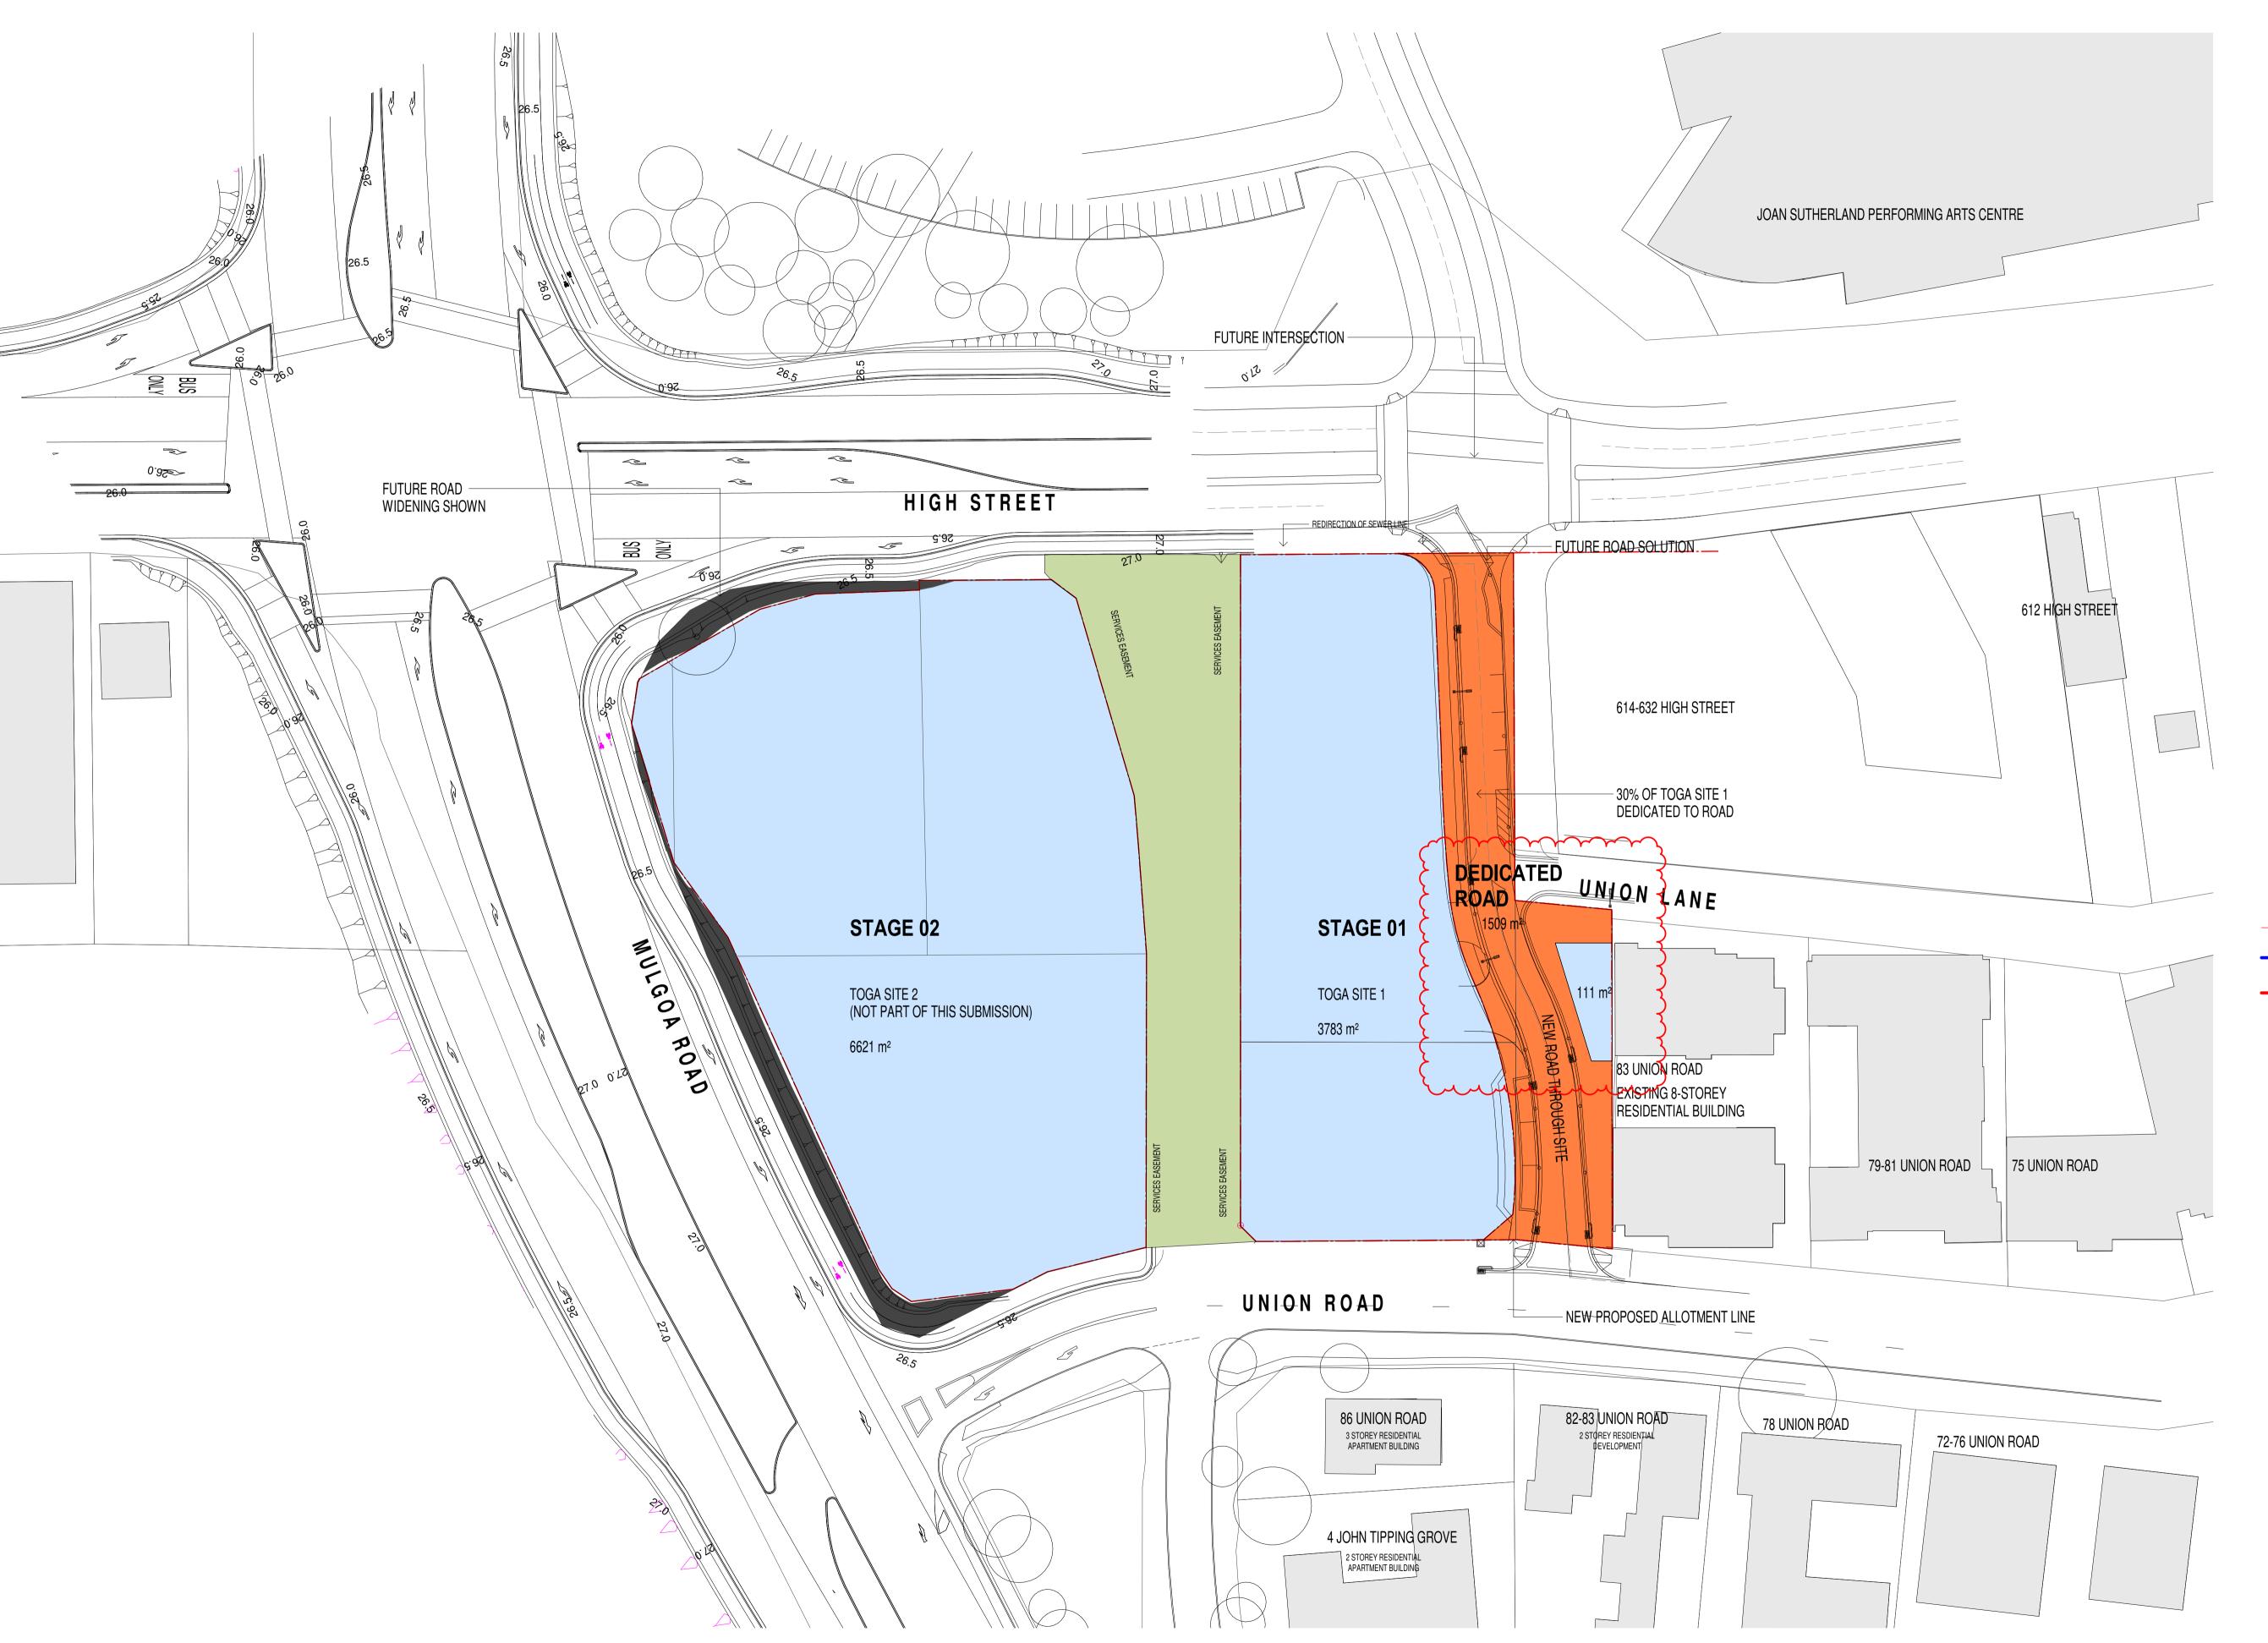

EMF GRIFFITHS

Building Key

Developable Footprint

Existing Buildings

John Tipping Grove

New Road Allocation

- - - Site Boundary (TOGA Owned)

--- TPZ - Existing Trees to be retained

Trees to be removed

11000 to 50 101110100

Client

roject

HIGH ST DEVELOPMENT

634-638 HIGH ST & 87-89 UNION RD, PENRITH

Drawing Name

STAGING PLAN - NEW BOUNDARY