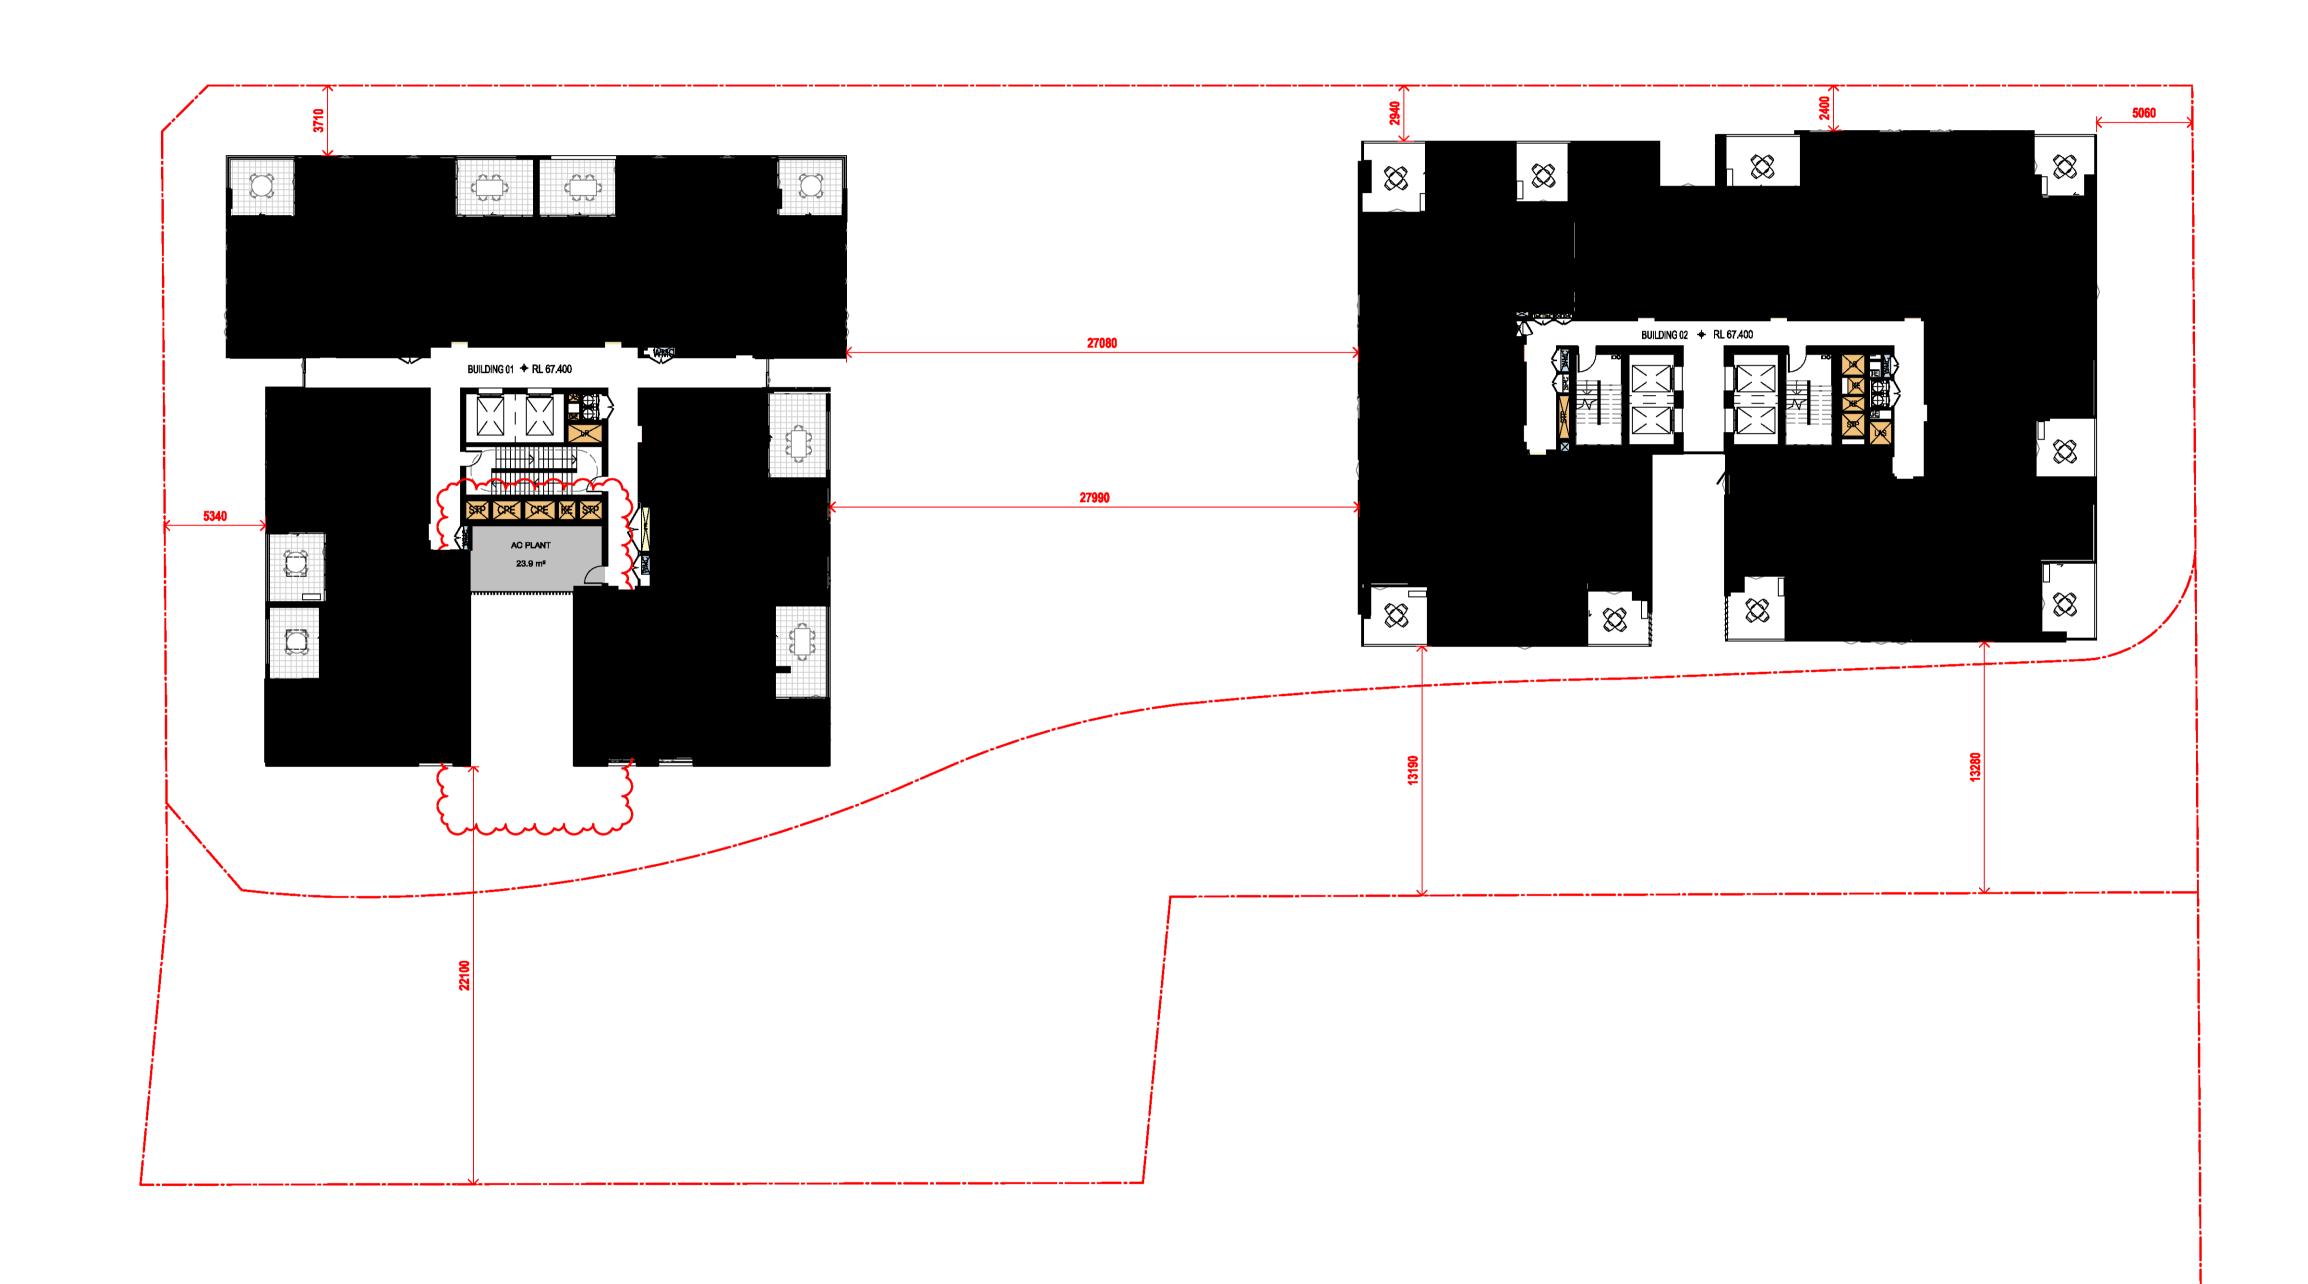

## FOR APPROVAL

Rev Date Revision

86 04.10.2021 ISSUED FOR LEC 87 01.12.2021 FOR INFORMATION

Project

HIGH ST DEVELOPMENT

634-638 HIGH ST & 87-89 UNION RD, PENRITH

Drawing Name

1000 OVERALL PLANS GA FLOOR PLAN - BASEMENT 03

Fire Engineer

OLSSON FIRE & RISK

Access Consultant

ACCESSIBLE BUILDING SOLUTIONS

Basix

EMF GRIFFITHS

Building Key

Residential Parking

Visitor Parking

Service Parking

Accessible Parking

Proje

HIGH ST DEVELOPMENT

634-638 HIGH ST & 87-89 UNION RD, PENRITH

Drawing Name

1000 OVERALL PLANS GA FLOOR PLAN - BASEMENT 02