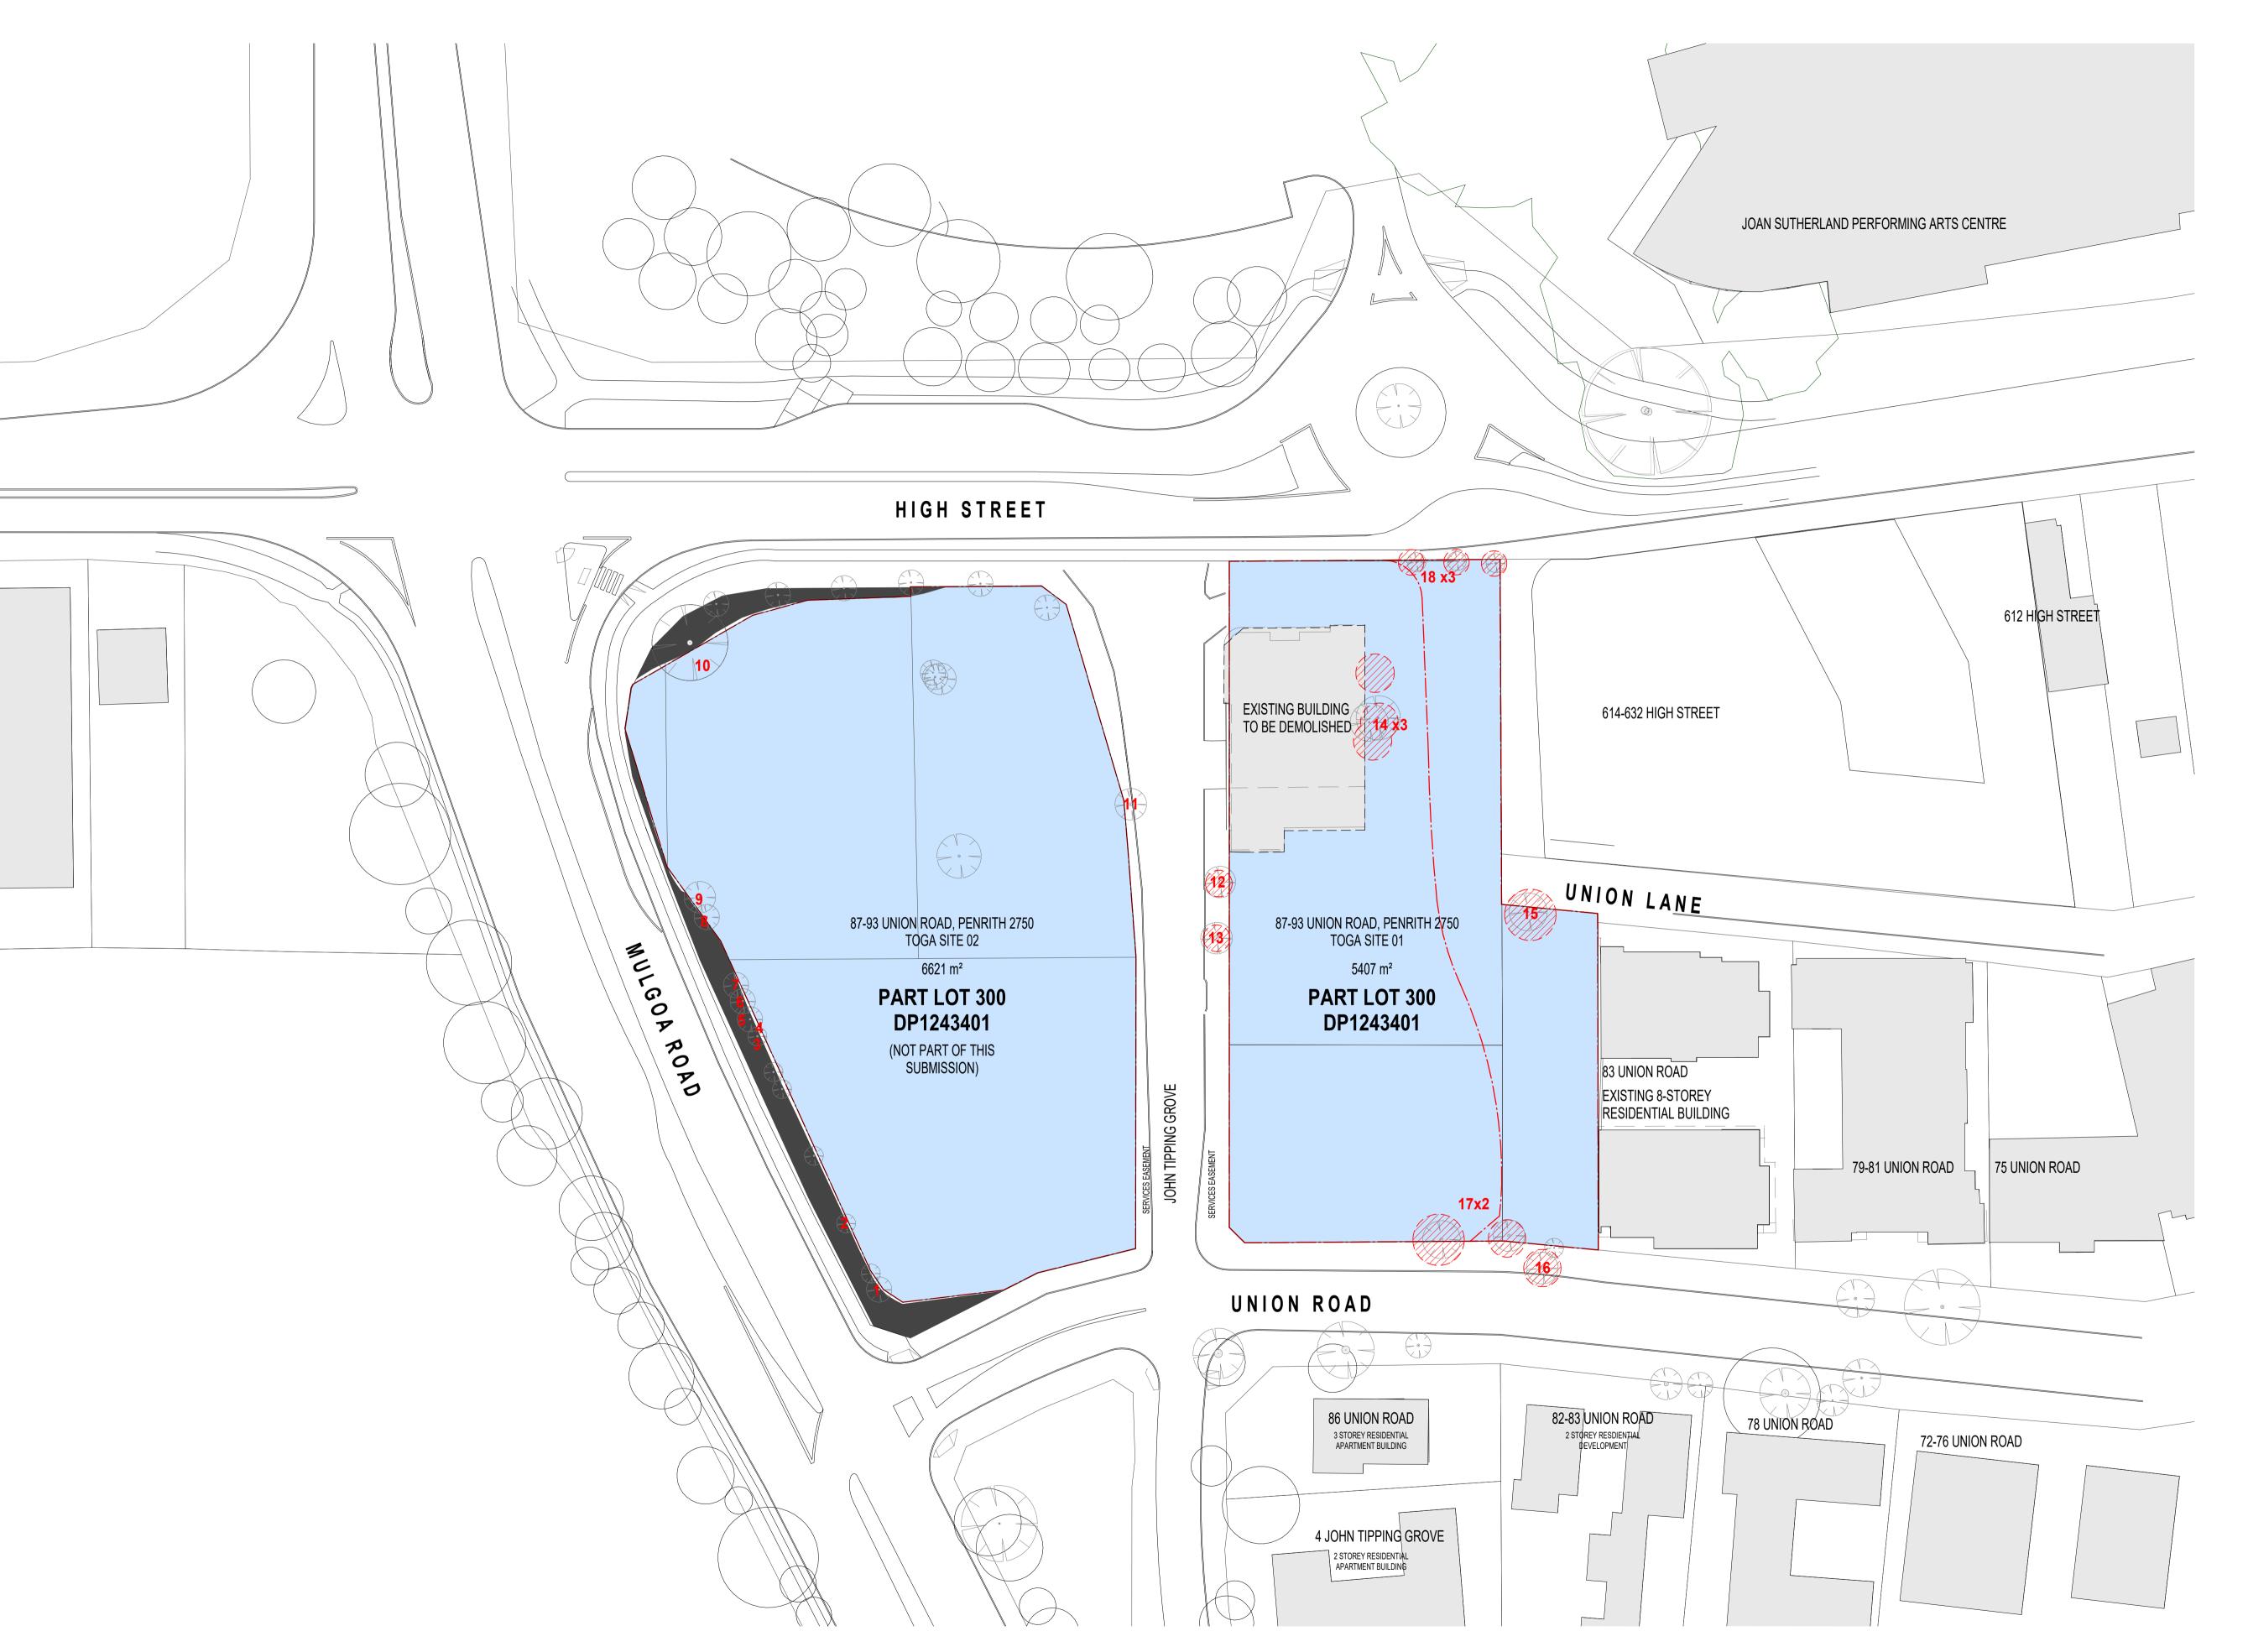

EMF GRIFFITHS

Building Key

Developable Footprint

Existing Buildings

John Tipping Grove

New Road Allocation

- - - Site Boundary (TOGA Owned)

--- TPZ - Existing Trees to be retained

Trees to be removed

11000 to 50 101110100

Client

roject

HIGH ST DEVELOPMENT

634-638 HIGH ST & 87-89 UNION RD, PENRITH

Drawing Name

STAGING PLAN - NEW BOUNDARY

| Date       | Scale       | Sheet Siz   |
|------------|-------------|-------------|
| 01.12.2021 | 1:500       | @ <b>A1</b> |
| Drawn      | Chk.        |             |
| GT         | MG          |             |
| Job No.    | Drawing No. | Revision    |
|            |             |             |

6111 AR-1-0102 /87

Nominated Architects: Adam Haddow-7188 | John Pradel-7004