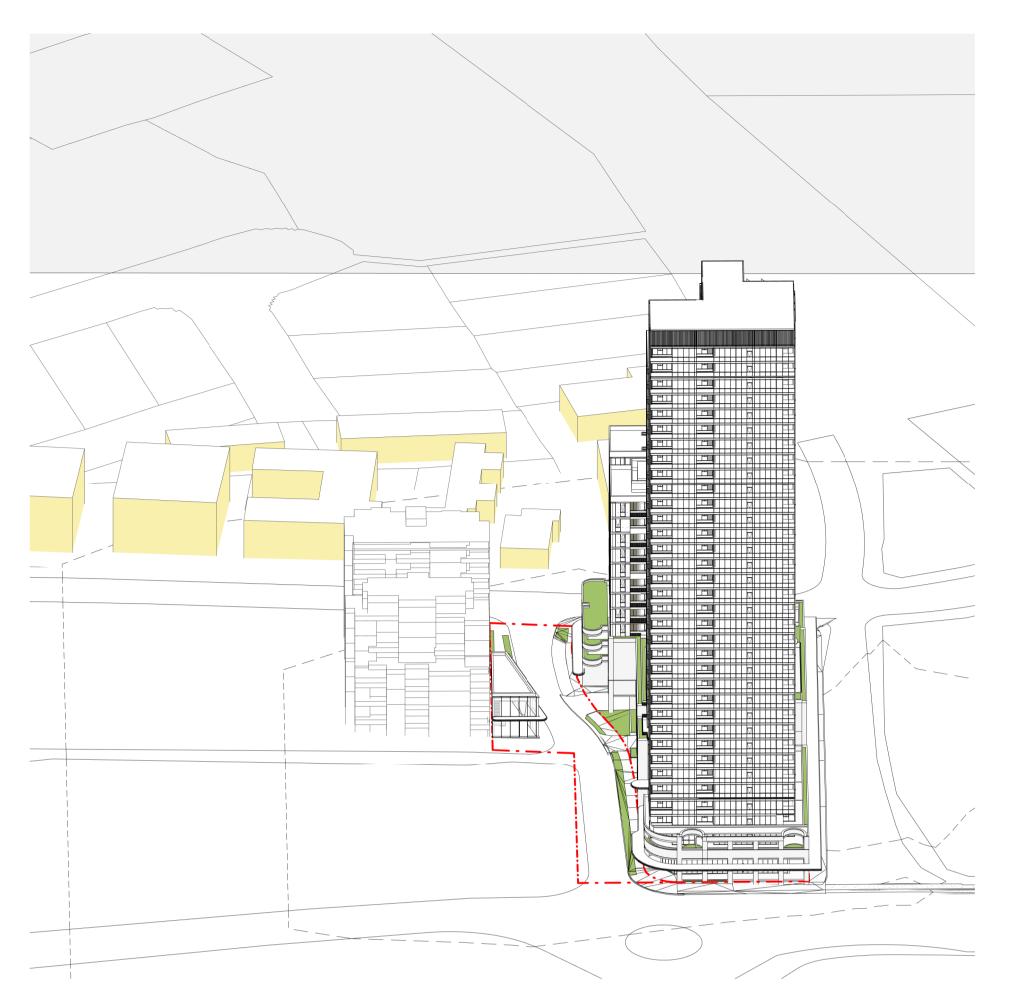

**EMF GRIFFITHS** 

Building Key



APARTMENTS RECEIVING A MINIMUM OF 2HRS DIRECT SUNLIGHT TO LIVING AREAS AND PRIVATE OPEN SPACE BETWEEN 9am-3pm MID WINTER



APARTMENTS RECEIVING A MINIMUM OF 2HRS DIRECT SUNLIGHT TO LIVING AREA AND PRIVATE OPEN SPACE BETWEEN 9am-3pm MID WINTER WITH SKYLIGHT



LIVING AREA AND PRIVATE OPEN SPACE BETWEEN 9am-3pm MID WINTER





HIGH ST DEVELOPMENT

634-638 HIGH ST & 87-89 UNION RD, PENRITH

Drawing Name

SOLAR ANALYSIS - SHEET 02



| Date       | Scale        | Sheet Size |
|------------|--------------|------------|
| 01.12.2021 | As indicated | @ A1       |
| Drawn      | Chk.         |            |
| cc         | MG           |            |
| Job No.    | Drawing No.  | Revision   |
| 6111       | AR-1-80      | 51 /87     |





O1 SOLAR VIEW - 9am





O2 SOLAR VIEW - 10am

@A1



O4 SOLAR VIEW - 12pm

@A1

In accepting and utilising this document the recipient agrees that SJB Architecture (NSW) Pty. Ltd. ACN 081 094 724 T/A SJB Architects, retain all common law, statutory law and other rights including copyright and intellectual common law, statutory law and other rights including copyright and intellectual property rights. The recipient agrees not to use this document for any purpose other than its intended use; to waive all claims against SJB Architects resulting from unauthorised changes; or to reuse the document on other projects without the prior written consent of SJB Architects. Under no circumstances shall transfer of this document be deemed a sale. SJB Architects makes no warranties of fitness for any purpose. The Builder/Con