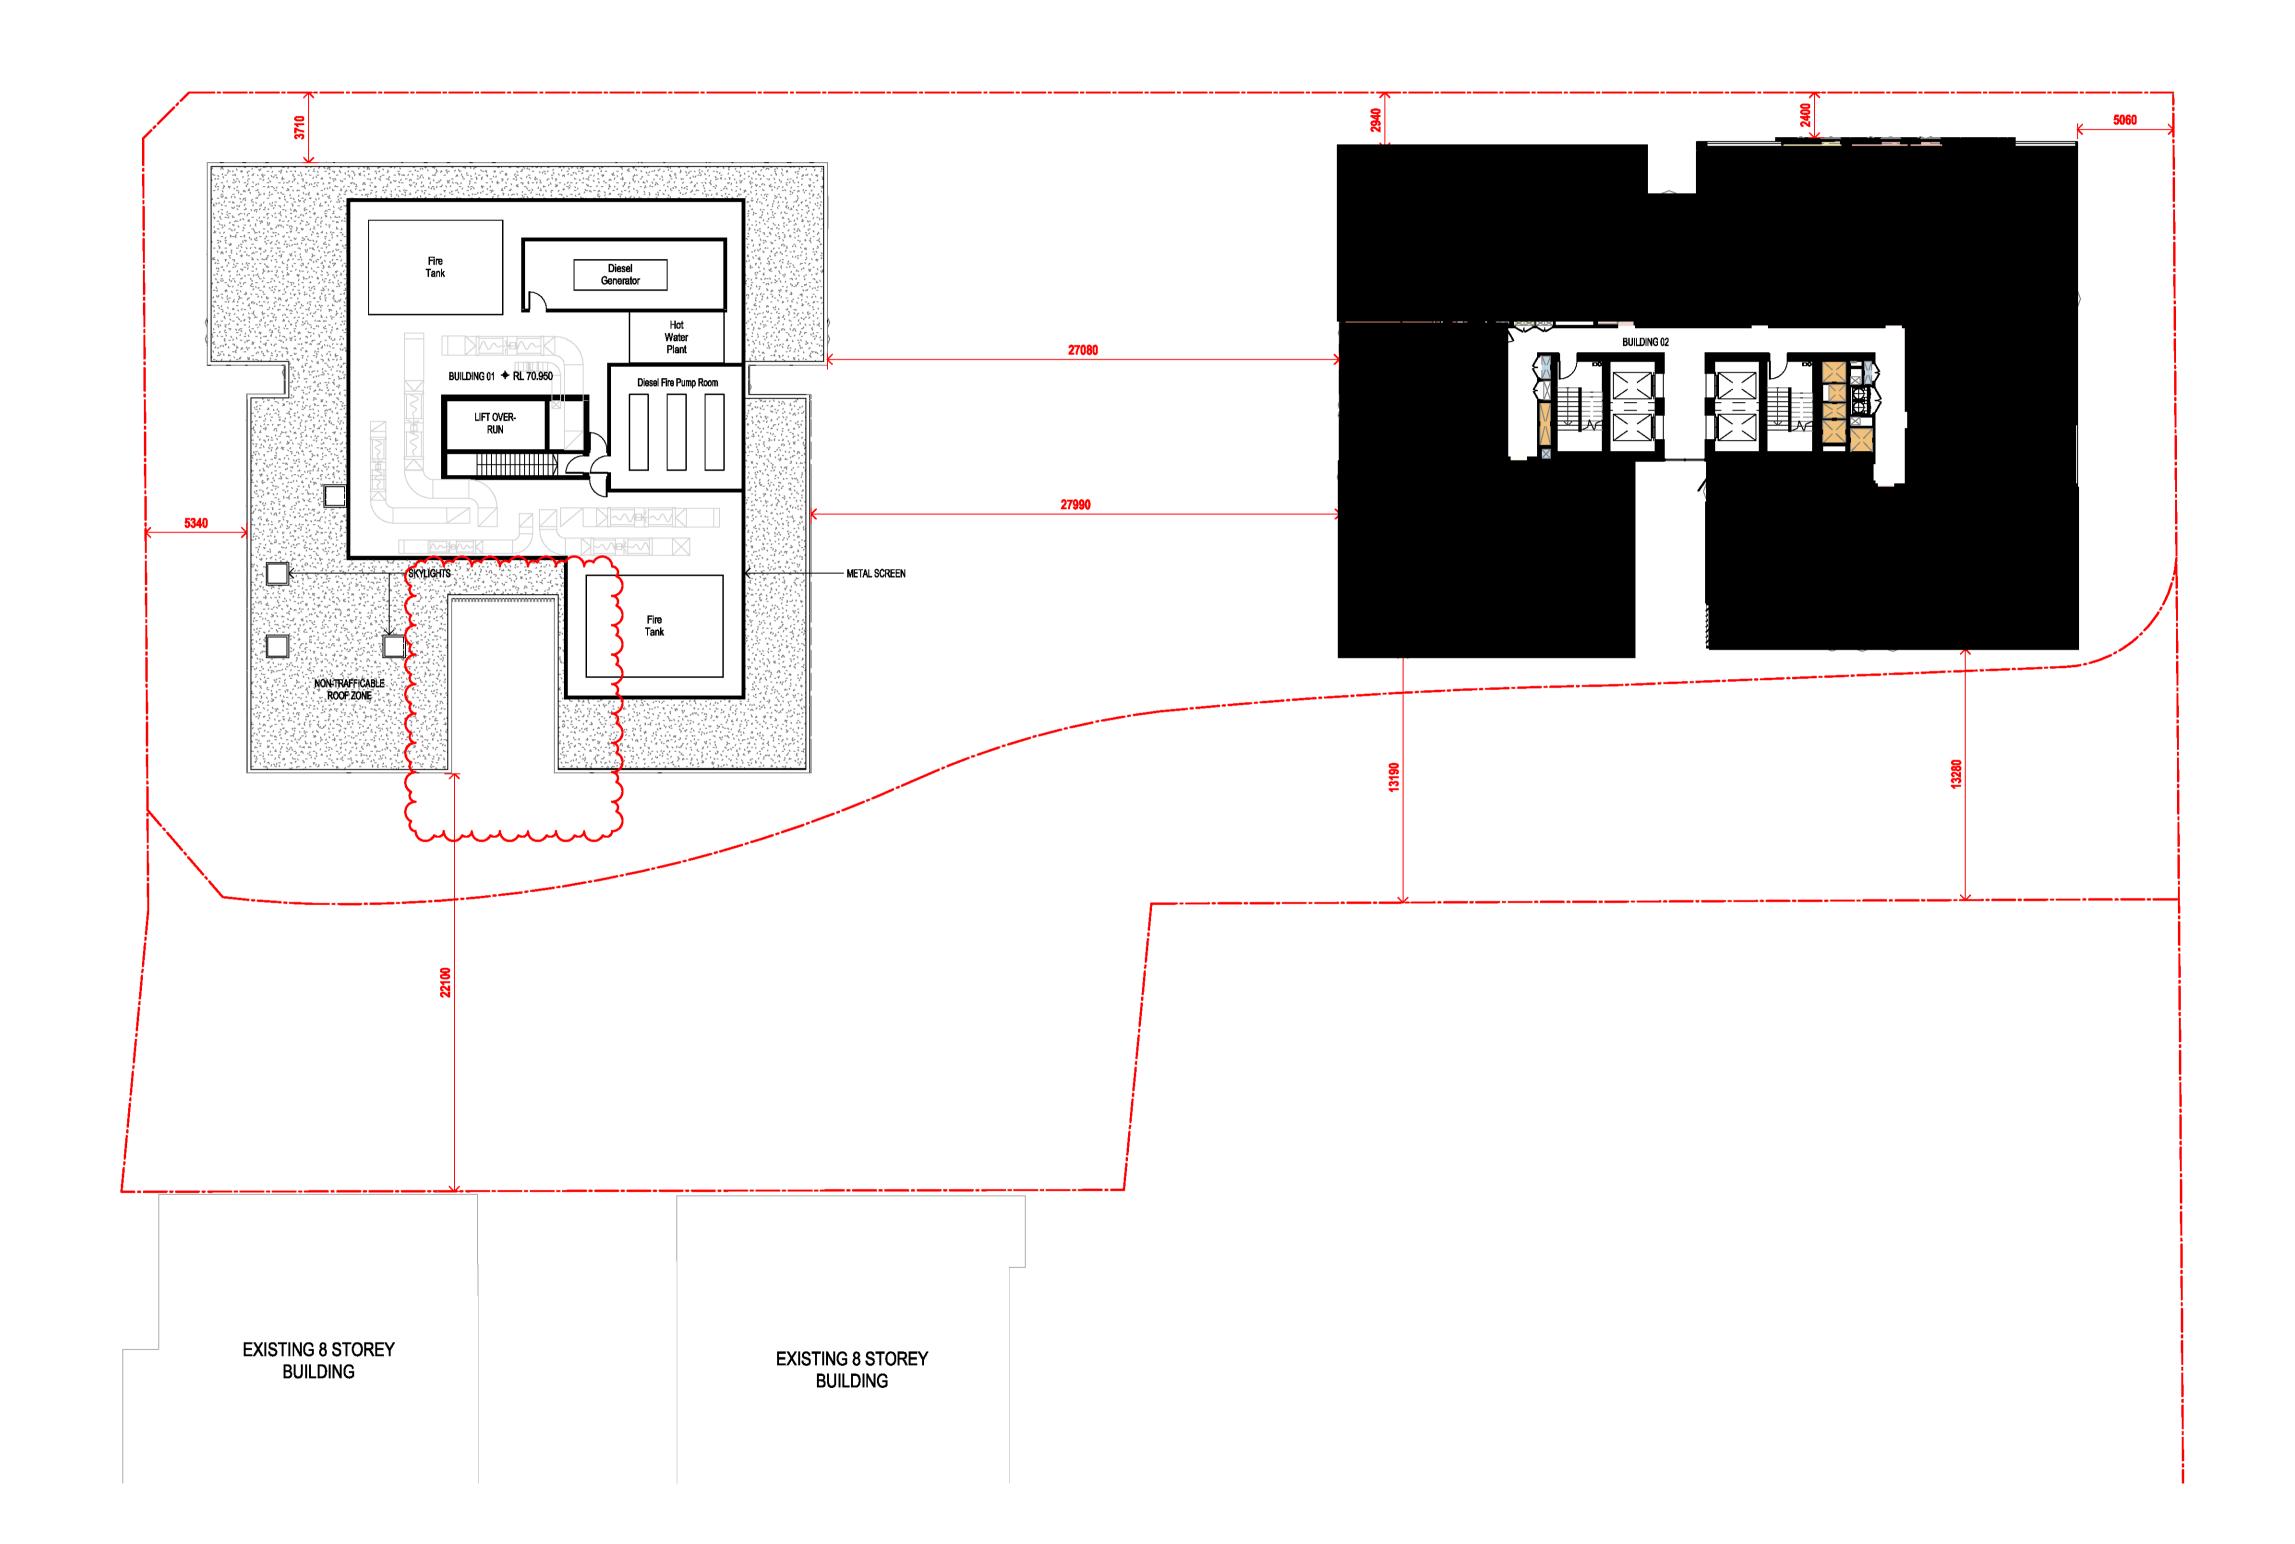

634-638 HIGH ST & 87-89 UNION RD, PENRITH

Drawing Name

1000 OVERALL PLANS GA FLOOR PLAN - ROOF

| Date       | Scale               | Sheet Siz |
|------------|---------------------|-----------|
| 01.12.2021 | 1 : 200             | @ A1      |
| Drawn      | Chk.                |           |
| GT         | MG                  |           |
| Job No.    | Drawing No.         | Revision  |
| 6111       | $\Lambda D \Lambda$ | 1020 /0   |