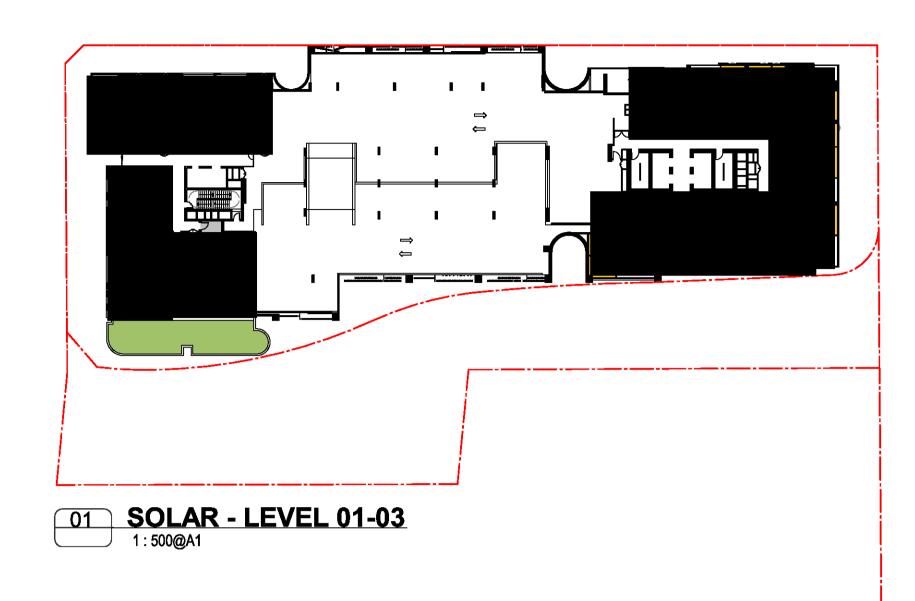

0 ISSUED FOR DA 85 07.05.2021 ISSUED FOR DA

86 04.10.2021 ISSUED FOR LEC 87 01.12.2021 FOR INFORMATION

Structural Engineer

ROBERT BIRD GROUP

Mechanical / Hydraulic Engineer JHA CONSULTING ENGINEERS

Electrical Engineer JHA CONSULTING ENGINEERS

Fire Engineer

**OLSSON FIRE & RISK** 

Access Consultant

ACCESSIBLE BUILDING SOLUTIONS

**EMF GRIFFITHS** 

Building Key







HIGH ST DEVELOPMENT

634-638 HIGH ST & 87-89 UNION RD, PENRITH

Drawing Name

CROSS VENTILATION ANALYSIS -UP TO LEVEL 08



| Date       | Scale        | Sheet Siz |
|------------|--------------|-----------|
| 01.12.2021 | As indicated | @ A1      |
| Drawn      | Chk.         |           |
| GT         | MG           |           |
| Job No.    | Drawing No.  | Revision  |
| 6111       | AR-1-804     | 40 /8     |

















Nominated Architects: Adam Haddow-7188 | John Pradel-7004

# **FOR APPROVAL**

66 24.01.2020 PRELIMINARY ISSUE 81 28.02.2020 DRAFT DA ISSUE 83 04.03.2020 ISSUED FOR DA 85 07.05.2021 ISSUED FOR DA

86 04.10.2021 ISSUED FOR LEC 87 01.12.2021 FOR INFORMATION

Structural Engineer

ROBERT BIRD GROUP

Mechanical / Hydraulic Engineer

Electrical Engineer

JHA CONSULTING ENGINEERS

ACCESSIBLE BUILDING SOLUTIONS

JHA CONSULTING ENGINEERS

Fire Engineer

**OLSSON FIRE & RISK** 

Access Consultant

**EMF GRIFFITHS** 



Building Key

APARTMENTS RECEIVING A MINIMUM OF 2HRS DIRECT SUNLIGHT TO LIVING AREAS AND PRIVATE OPEN SPACE BETWEEN 9am-3pm



APARTMENTS RECEIVING A MINIMUM OF 2HRS DIRECT SUNLIGHT TO LIVING AREA AND PRIVATE OPEN SPACE BETWEEN 9am-3pm



APARTMENTS RECEIVING BETWEEN 15M