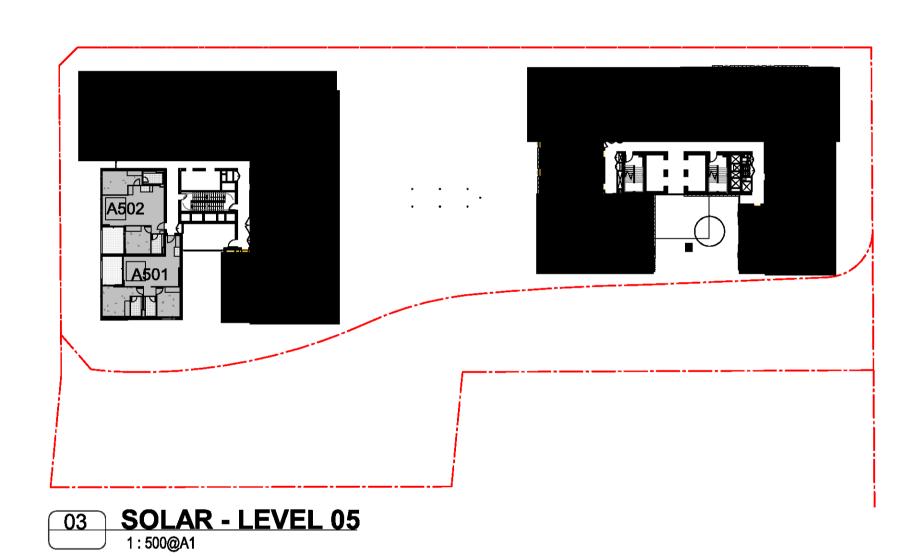

ISSUED FOR DA 85 07.05.2021 ISSUED FOR DA

86 04.10.2021 ISSUED FOR LEC 87 01.12.2021 FOR INFORMATION

Structural Engineer

ROBERT BIRD GROUP

Mechanical / Hydraulic Engineer JHA CONSULTING ENGINEERS

Electrical Engineer JHA CONSULTING ENGINEERS

Fire Engineer

**OLSSON FIRE & RISK** 

Access Consultant

ACCESSIBLE BUILDING SOLUTIONS

**EMF GRIFFITHS** 

Building Key







HIGH ST DEVELOPMENT

634-638 HIGH ST & 87-89 UNION RD, PENRITH

Drawing Name

CROSS VENTILATION ANALYSIS -UP TO LEVEL 08



| Date       | Scale        | Sheet Siz |
|------------|--------------|-----------|
| 01.12.2021 | As indicated | @ A1      |
| Drawn      | Chk.         |           |
| GT         | MG           |           |
| Job No.    | Drawing No.  | Revision  |
| 6111       | AR-1-804     | 40 /8     |

















Nominated Architects: Adam Haddow-7188 | John Pradel-7004

# **FOR APPROVAL**

66 24.01.2020 PRELIMINARY ISSUE 81 28.02.2020 DRAFT DA ISSUE 83 04.03.2020 ISSUED FOR DA 85 07.05.2021 ISSUED FOR DA

86 04.10.2021 ISSUED FOR LEC 87 01.12.2021 FOR INFORMATION

Structural Engineer

ROBERT BIRD GROUP

Mechanical / Hydraulic Engineer

Electrical Engineer

JHA CONSULTING ENGINEERS

ACCESSIBLE BUILDING SOLUTIONS

JHA CONSULTING ENGINEERS

Fire Engineer

**OLSSON FIRE & RISK** 

Access Consultant

**EMF GRIFFITHS** 



Building Key

APARTMENTS RECEIVING A MINIMUM OF 2HRS DIRECT SUNLIGHT TO LIVING AREAS AND PRIVATE OPEN SPACE BETWEEN 9am-3pm



APARTMENTS RECEIVING A MINIMUM OF 2HRS DIRECT SUNLIGHT TO LIVING AREA AND PRIVATE OPEN SPACE BETWEEN 9am-3pm



APARTMENTS RECEIVING BETWEEN 15MIN