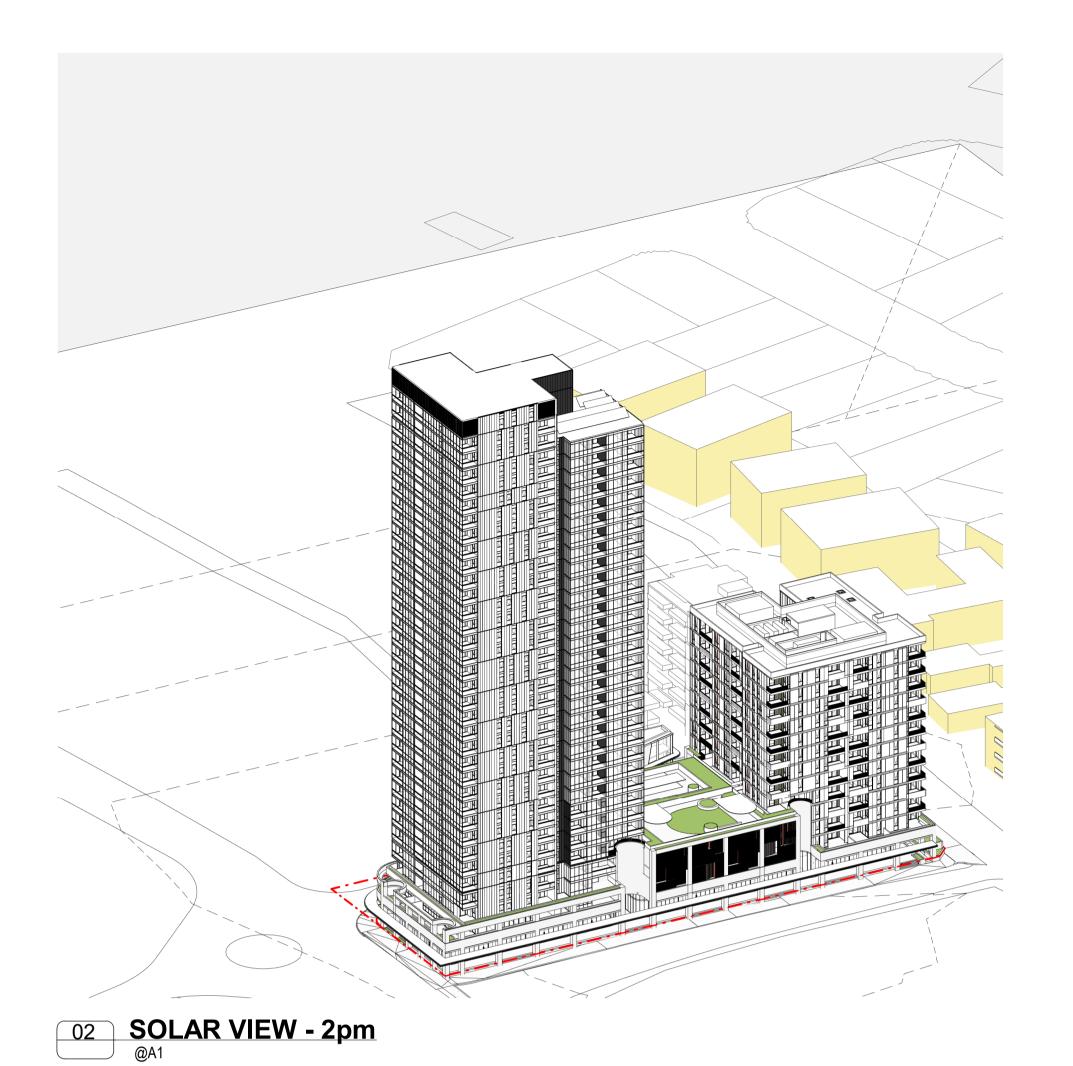

FOR DA 86 04.10.2021 ISSUED FOR LEC 87 01.12.2021 FOR INFORMATION

Structural Engineer

ROBERT BIRD GROUP

Mechanical / Hydraulic Engineer JHA CONSULTING ENGINEERS

Electrical Engineer

JHA CONSULTING ENGINEERS

Fire Engineer OLSSON FIRE & RISK

Access Consultant

ACCESSIBLE BUILDING SOLUTIONS

**EMF GRIFFITHS** 

**Building Key** 



HIGH ST DEVELOPMENT

634-638 HIGH ST & 87-89 UNION RD, PENRITH

SOLAR VIEWS - SHEET 01

| 6111       | $\Lambda D A$ | 0050 /0   |
|------------|---------------|-----------|
| Job No.    | Drawing No.   | Revision  |
| CC         | MG            |           |
| Drawn      | Chk.          |           |
| 01.12.2021 |               | @ A1      |
| Date       | Scale         | Sheet Siz |
|            |               |           |

AR-1-8052 /87 6111













Nominated Architects: Adam Haddow-7188 | John Pradel-7004

# FOR APPROVAL

81 28.02.2020 DRAFT DA ISSUE 83 04.03.2020 ISSUED FOR DA 85 07.05.2021 ISSUED FOR DA 86 04.10.2021 ISSUED FOR LEC 87 01.12.2021 FOR INFORMATION

Structural Engineer

ROBERT BIRD GROUP

Mechanical / Hydraulic Engineer JHA CONSULTING ENGINEERS

Electrical Engineer

JHA CONSULTING ENGINEERS

Fire Engineer OLSSON FIRE & RISK

ACCESSIBLE BUILDING SOLUTIONS

**EMF GRIFFITHS** 

Access Consultant

**Building Key** 



HIGH ST DEVELOPMENT

634-638 HIGH ST & 87-89 UNION RD, PENRITH

Drawing Name

SOLAR VIEWS - SHEET 02



| Date       | Scale       | Sheet Siz |
|------------|-------------|-----------|
| 01.12.2021 |             | @ A1      |
| Drawn      | Chk.        |           |
| CC         | MG          |           |