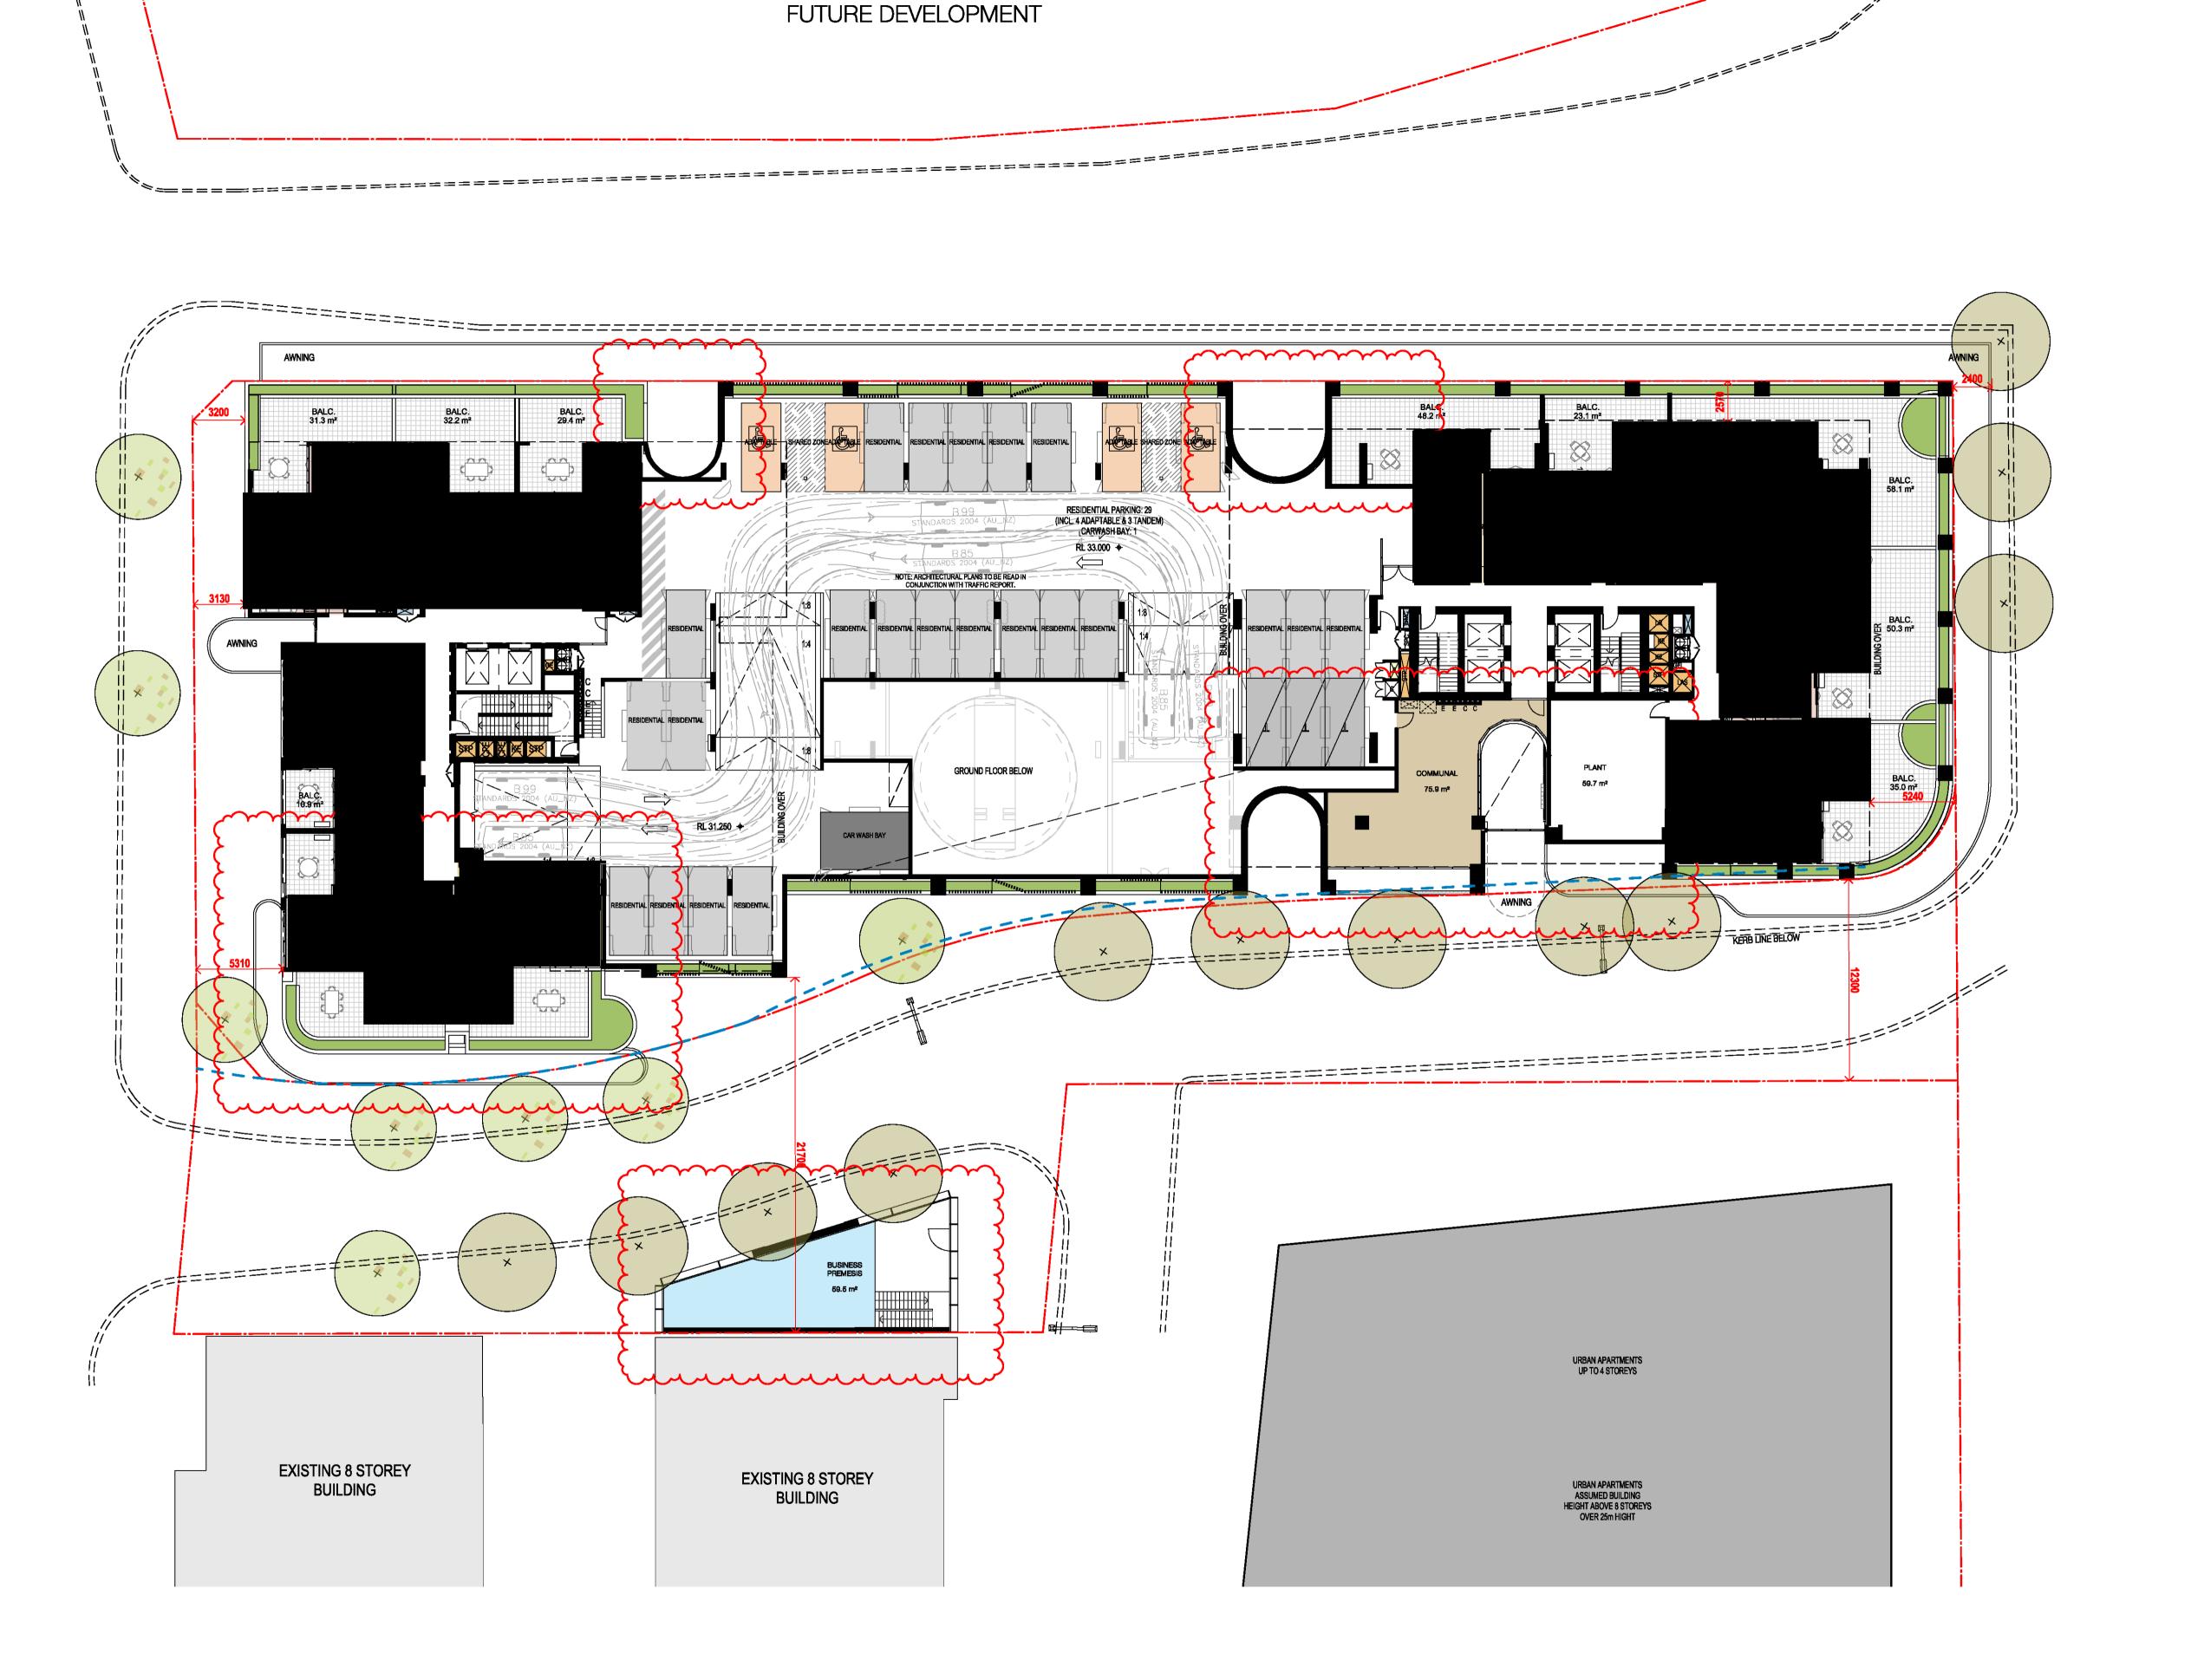

roject

HIGH ST DEVELOPMENT

634-638 HIGH ST & 87-89 UNION RD, PENRITH

Drawing Name

POTENTIAL FUTURE DEVELOPMENT

| Scale       | Sheet Siz             |
|-------------|-----------------------|
| 1 : 500     | @ A1                  |
| Chk.        |                       |
| NH          |                       |
| Drawing No. | Revision              |
|             | 1 : 500<br>Chk.<br>NH |

6111 AR-1-0106 /87

Nominated Architects: Adam Haddow-7188 | John Pradel-7004