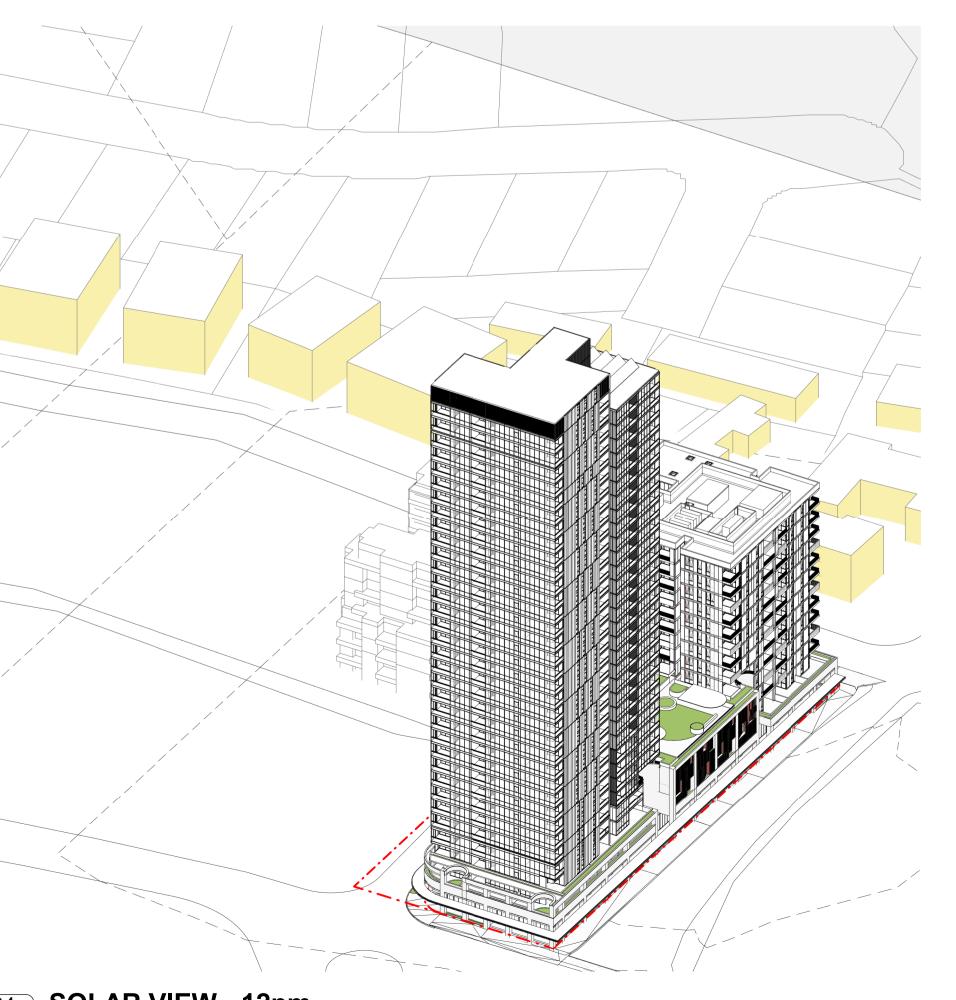

Key



APARTMENTS RECEIVING A MINIMUM OF 2HRS DIRECT SUNLIGHT TO LIVING AREAS AND PRIVATE OPEN SPACE BETWEEN 9am-3pm MID WINTER



APARTMENTS RECEIVING A MINIMUM OF 2HRS DIRECT SUNLIGHT TO LIVING AREA AND PRIVATE OPEN SPACE BETWEEN 9am-3pm MID WINTER WITH SKYLIGHT



LIVING AREA AND PRIVATE OPEN SPACE BETWEEN 9am-3pm MID WINTER





HIGH ST DEVELOPMENT

634-638 HIGH ST & 87-89 UNION RD, PENRITH

Drawing Name

SOLAR ANALYSIS - SHEET 02



| Date       | Scale        | Sheet Size |
|------------|--------------|------------|
| 01.12.2021 | As indicated | @ A1       |
| Drawn      | Chk.         |            |
| cc         | MG           |            |
| Job No.    | Drawing No.  | Revision   |
| 6111       | AR-1-80      | 51 /87     |





O1 SOLAR VIEW - 9am





O2 SOLAR VIEW - 10am

@A1



O4 SOLAR VIEW - 12pm

@A1

In accepting and utilising this document the recipient agrees that SJB Architecture (NSW) Pty. Ltd. ACN 081 094 724 T/A SJB Architects, retain all common law, statutory law and other rights including copyright and intellectual common law, statutory law and other rights including copyright and intellectual property rights. The recipient agrees not to use this document for any purpose other than its intended use; to waive all claims against SJB Architects resulting from unauthorised changes; or to reuse the document on other projects without the prior written consent of SJB Architects. Under no circumstances shall transfer of this document be deemed a sale. SJB Architects makes no warranties of fitness for any purpose. The Builder/Contractor shall verify job dime