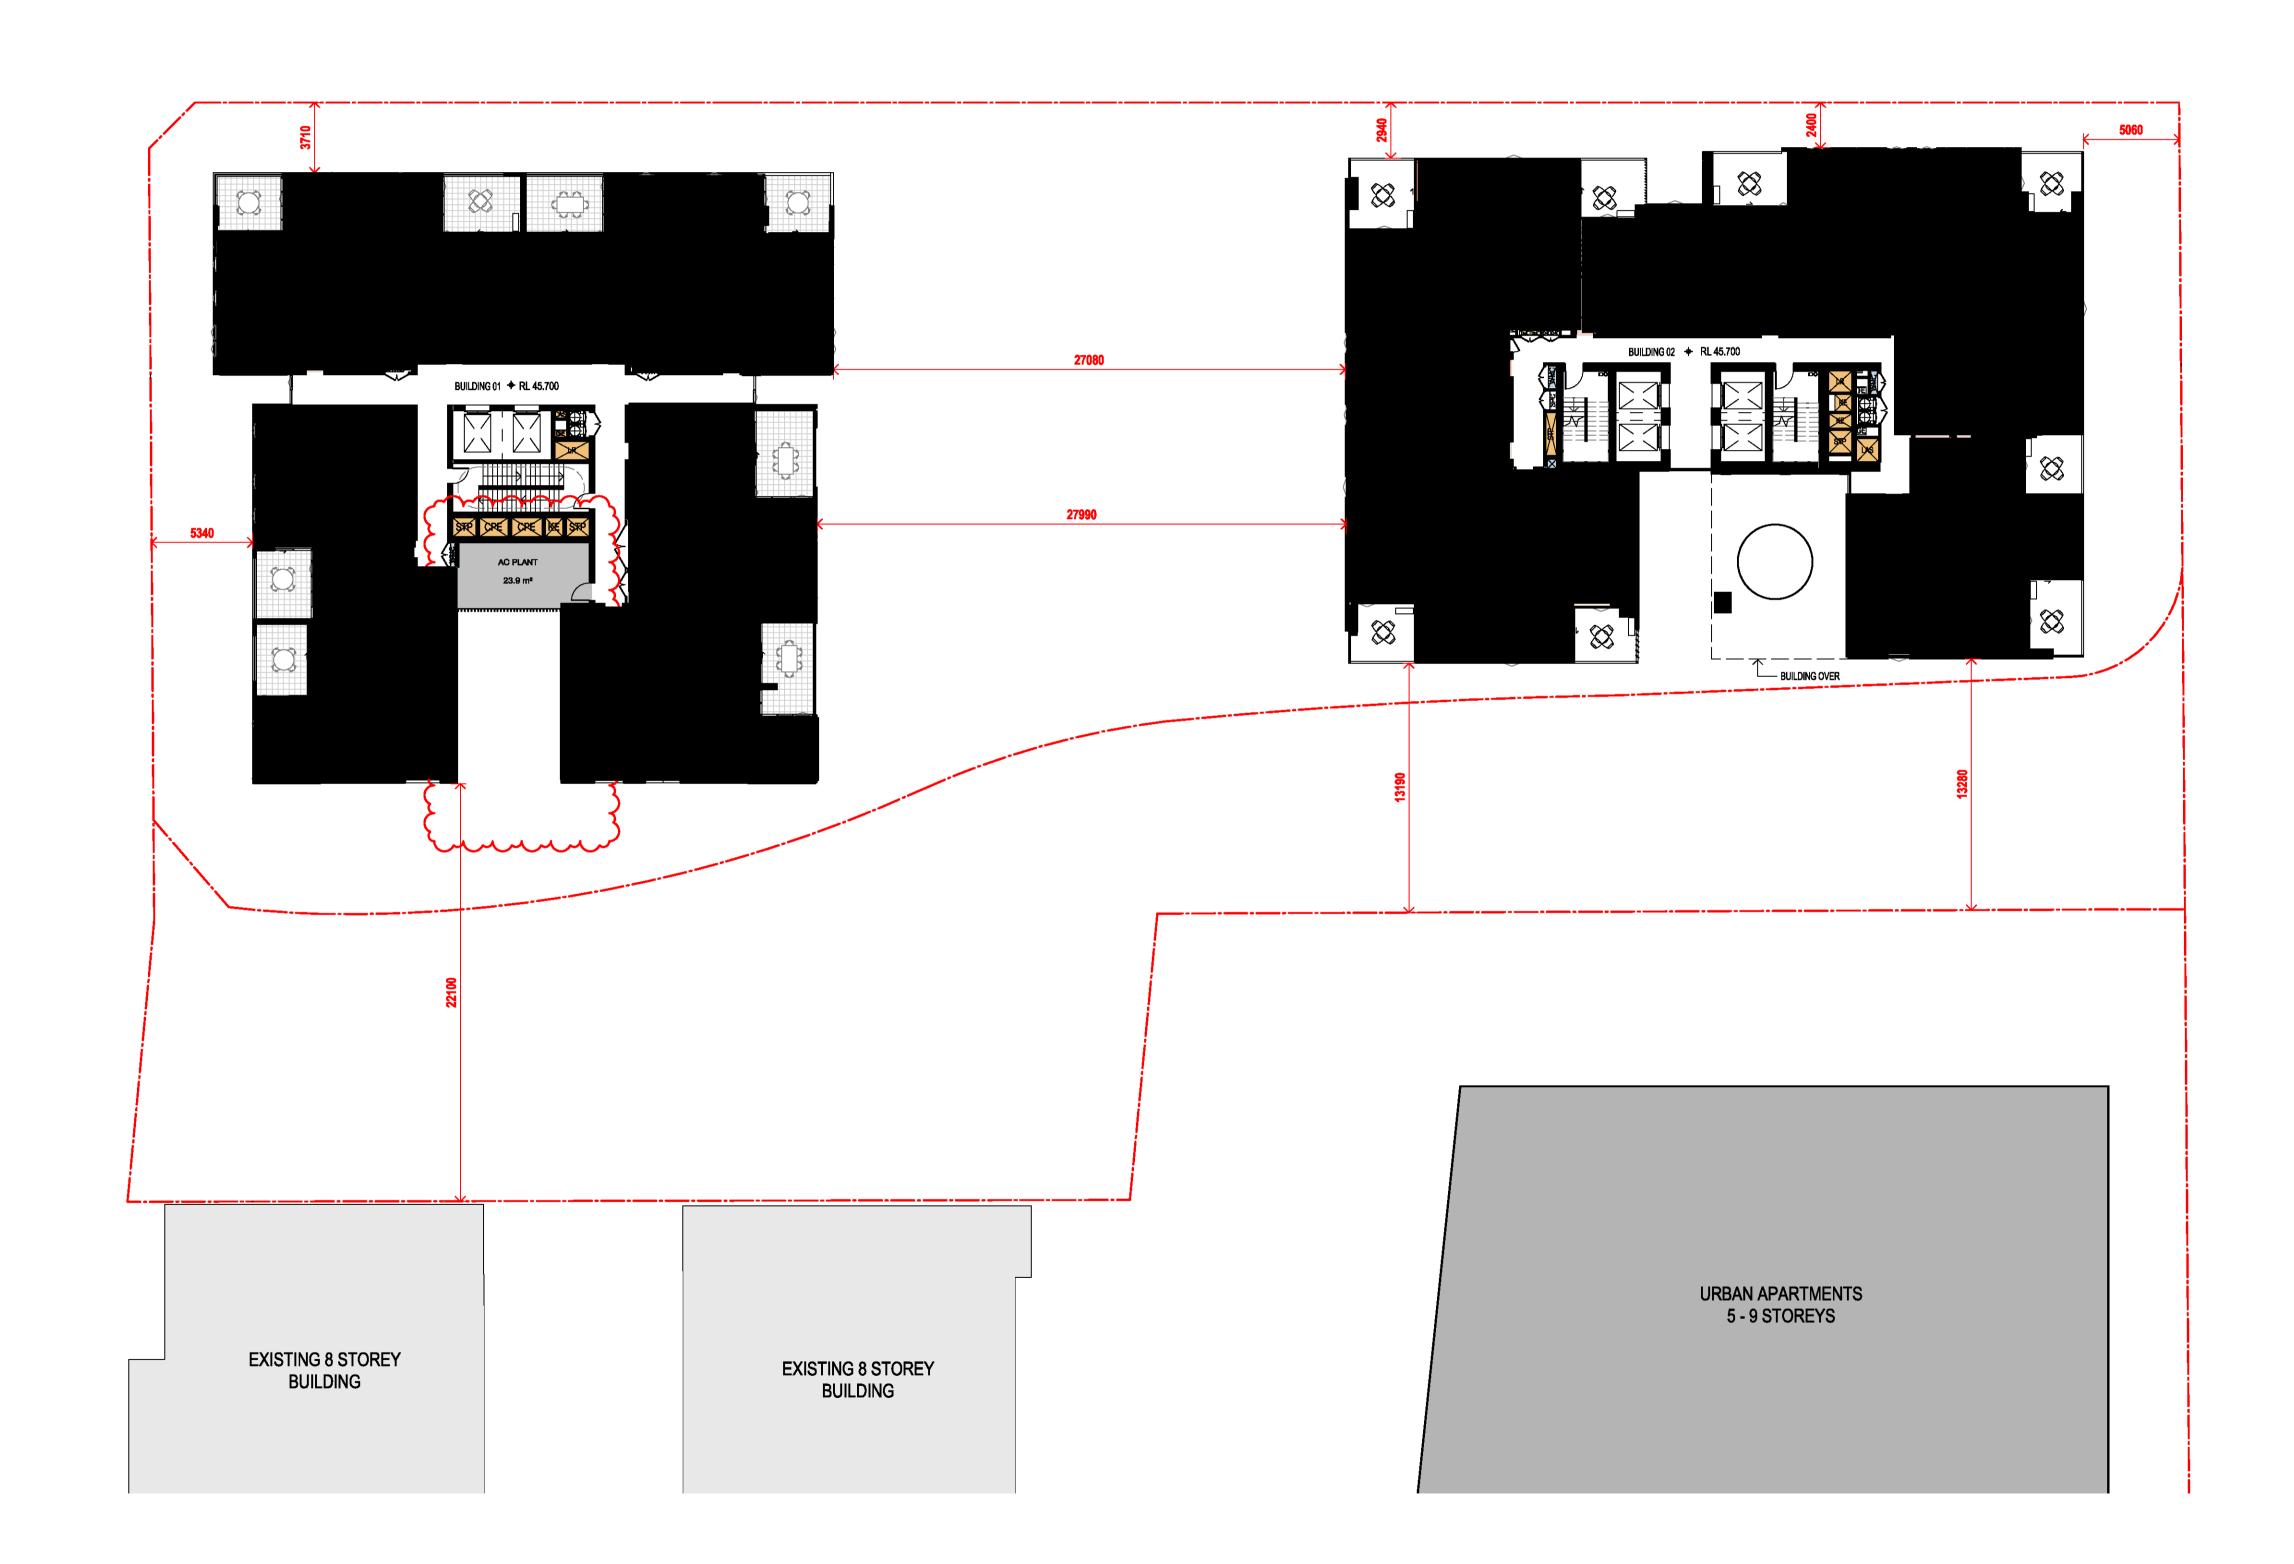

## FOR APPROVAL

Rev Date Revision

86 04.10.2021 ISSUED FOR LEC 87 01.12.2021 FOR INFORMATION

Project

HIGH ST DEVELOPMENT

634-638 HIGH ST & 87-89 UNION RD, PENRITH

Drawing Name

1000 OVERALL PLANS GA FLOOR PLAN - BASEMENT 03

Visitor Parking

Service Parking

Accessible Parking

Proje

HIGH ST DEVELOPMENT

634-638 HIGH ST & 87-89 UNION RD, PENRITH

Drawing Name

1000 OVERALL PLANS GA FLOOR PLAN - BASEMENT 02

Access Consultant ACCESSIBLE BUILDING SOLUTIONS

**EMF GRIFFITHS Building Key** 

Residential Parking

Accessible Parking

HIGH ST DEVELOPMENT

634-638 HIGH ST & 87-89 UNION RD, PENRITH

**Drawing Name** 

1000 OVERALL PLANS GA FLOOR PLAN - BASEMENT 01

oject

HIGH ST DEVELOPMENT

**TOGA** 

634-638 HIGH ST & 87-89 UNION RD, PENRITH

Drawing Name

1000 OVERALL PLANS GA FLOOR PLAN - GROUND FLOOR

| Date            | Scale       | Sneet Si. |
|-----------------|-------------|-----------|
| 01.12.2021      | 1 : 200     | @ A1      |
| Drawn           | Chk.        |           |
| GT              | MG          |           |
| Job No.         | Drawing No. | Revision  |
| $\triangle AAA$ |             | 1040 10   |

Residential Parking

Visitor Parking

Service Parking

Accessible Parking

HIGH ST DEVELOPMENT

634-638 HIGH ST & 87-89 UNION RD, PENRITH

Drawing Name

1000 OVERALL PLANS GA FLOOR PLAN - LEVEL 01