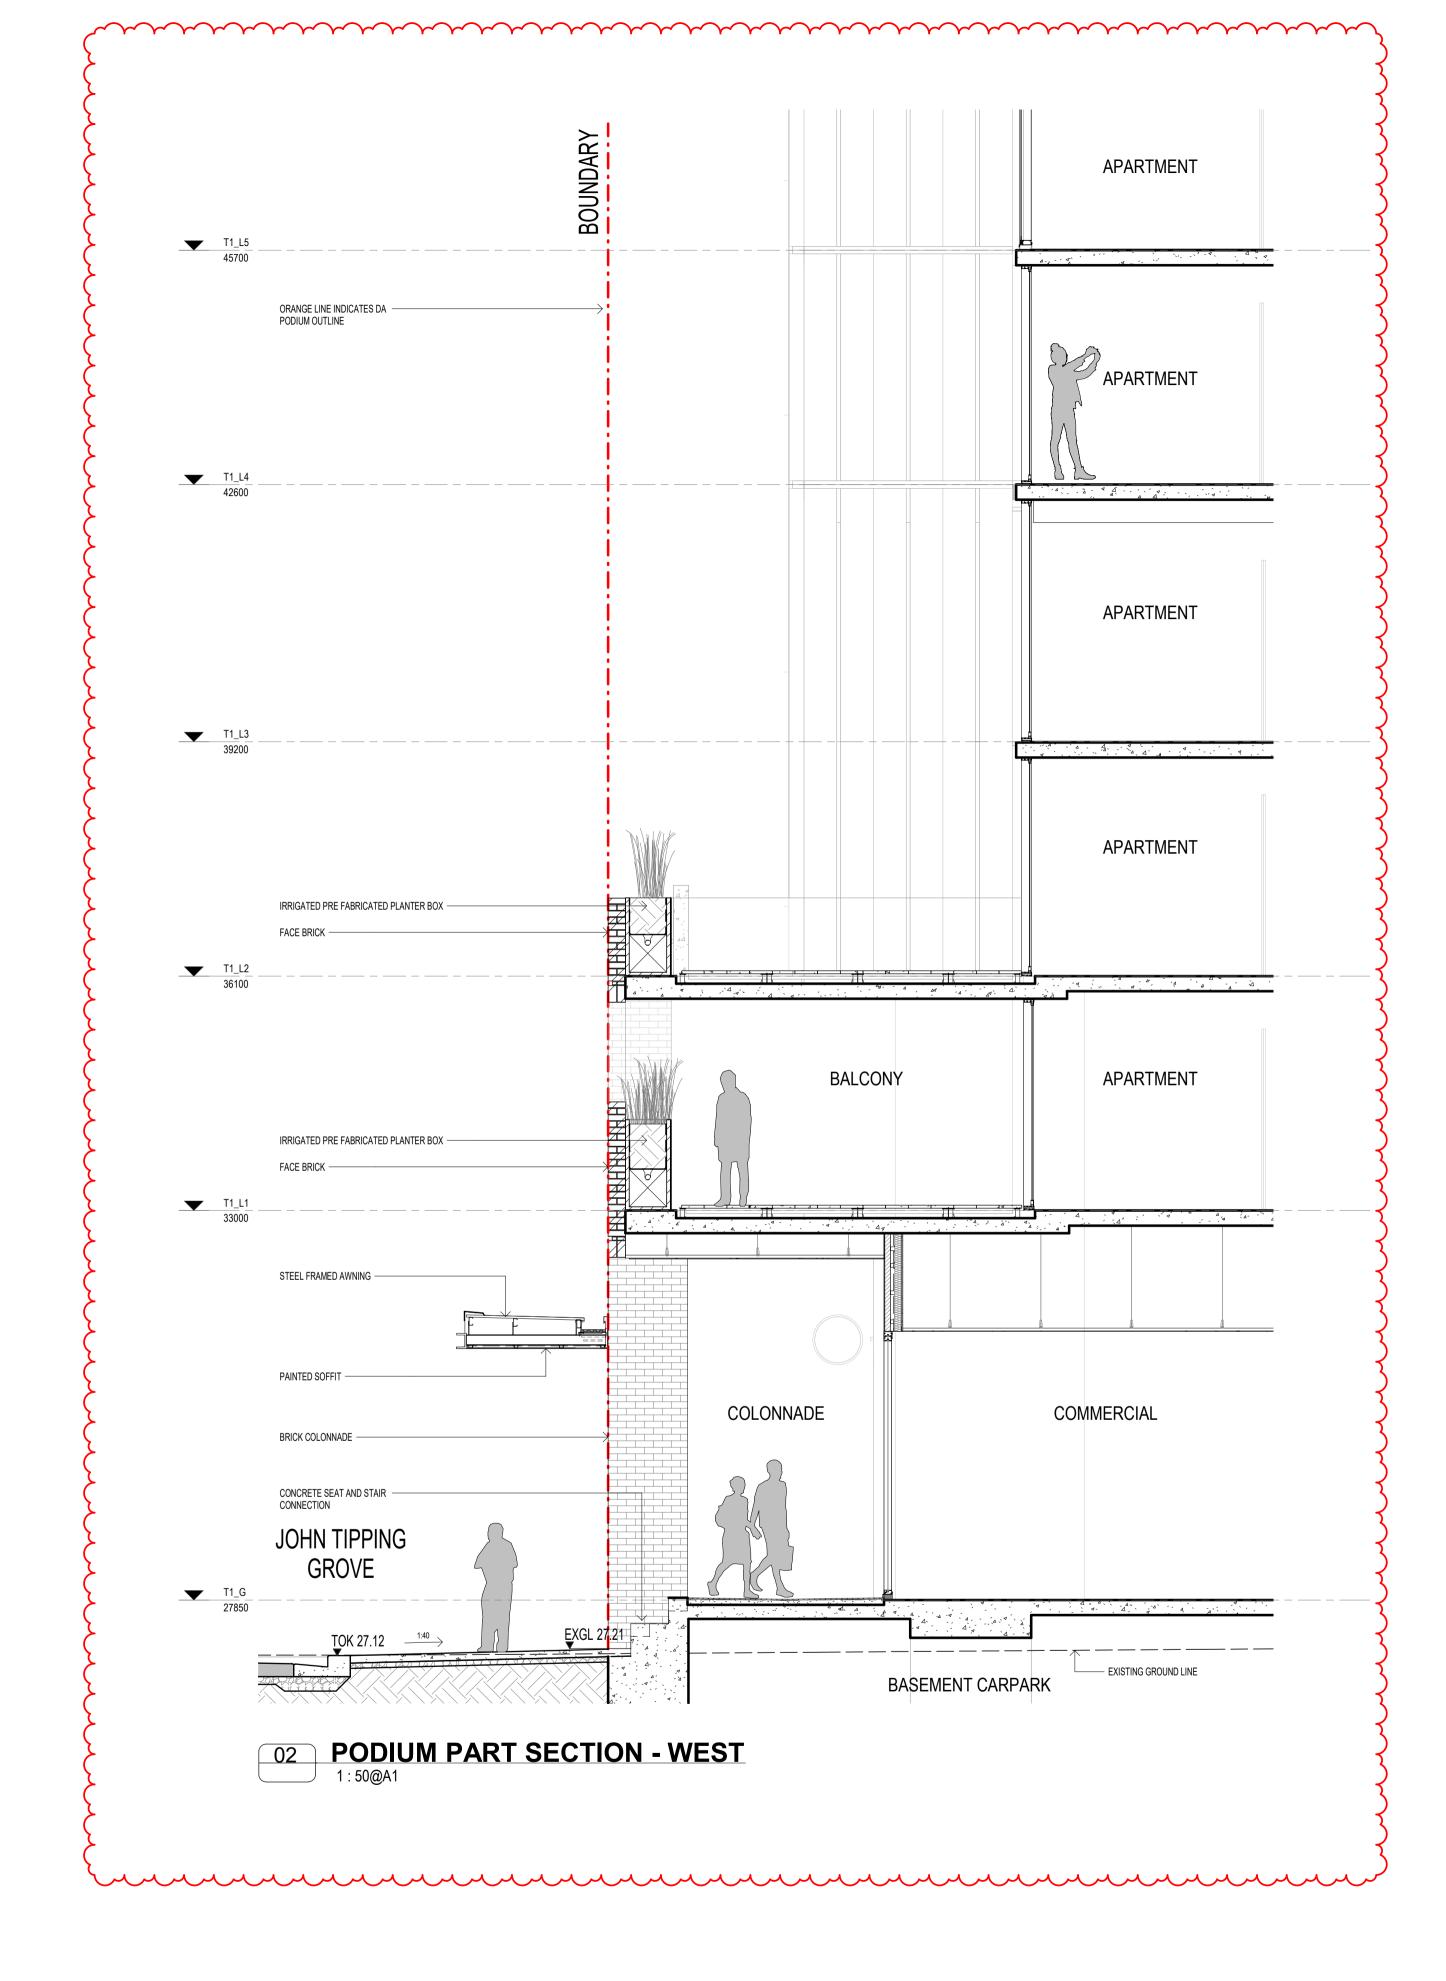

ACCESSIBLE BUILDING SOLUTIONS

**EMF GRIFFITHS** 

Building Key

(

Project
HIGH ST DEVELOPMENT

634-638 HIGH ST & 87-89 UNION RD, PENRITH

Drawing Name

PODIUM FACADE DETAILS

| Date       | Scale       | Sheet  |
|------------|-------------|--------|
| 01.12.2021 | 1 : 50      | @ A    |
| Drawn      | Chk.        |        |
| GT         | MG          |        |
| Job No.    | Drawing No. | Revisi |
| 6111       |             | 2004/6 |

6111 AR-1-5201 /87

03 EAST ELEVATION - TYPICAL SOLID DETAIL
1:50@A1

04 SK-3020 1:50@A1

In accepting and utilising this document the recipient agrees that SJB Architecture (NSW) Pty. Ltd. ACN 081 094 724 T/A SJB Architects, retain all common law, statutory law and other rights including copyright and intellectual property rights. The recipient agrees not to use this document for any purpose other than its intended use; to waive all claims against SJB Architects resulting from unauthorised changes; or to reuse the document on other projects without the prior written consent of SJB Architects. Under no circumstances shall transfer of this document be deemed a sale. SJB Architects makes no warranties of fitness for any purpose. The Builder/Contractor shall verify job dimensions prior to any work commencing. Use figured dimensions only. Do not scale drawings.