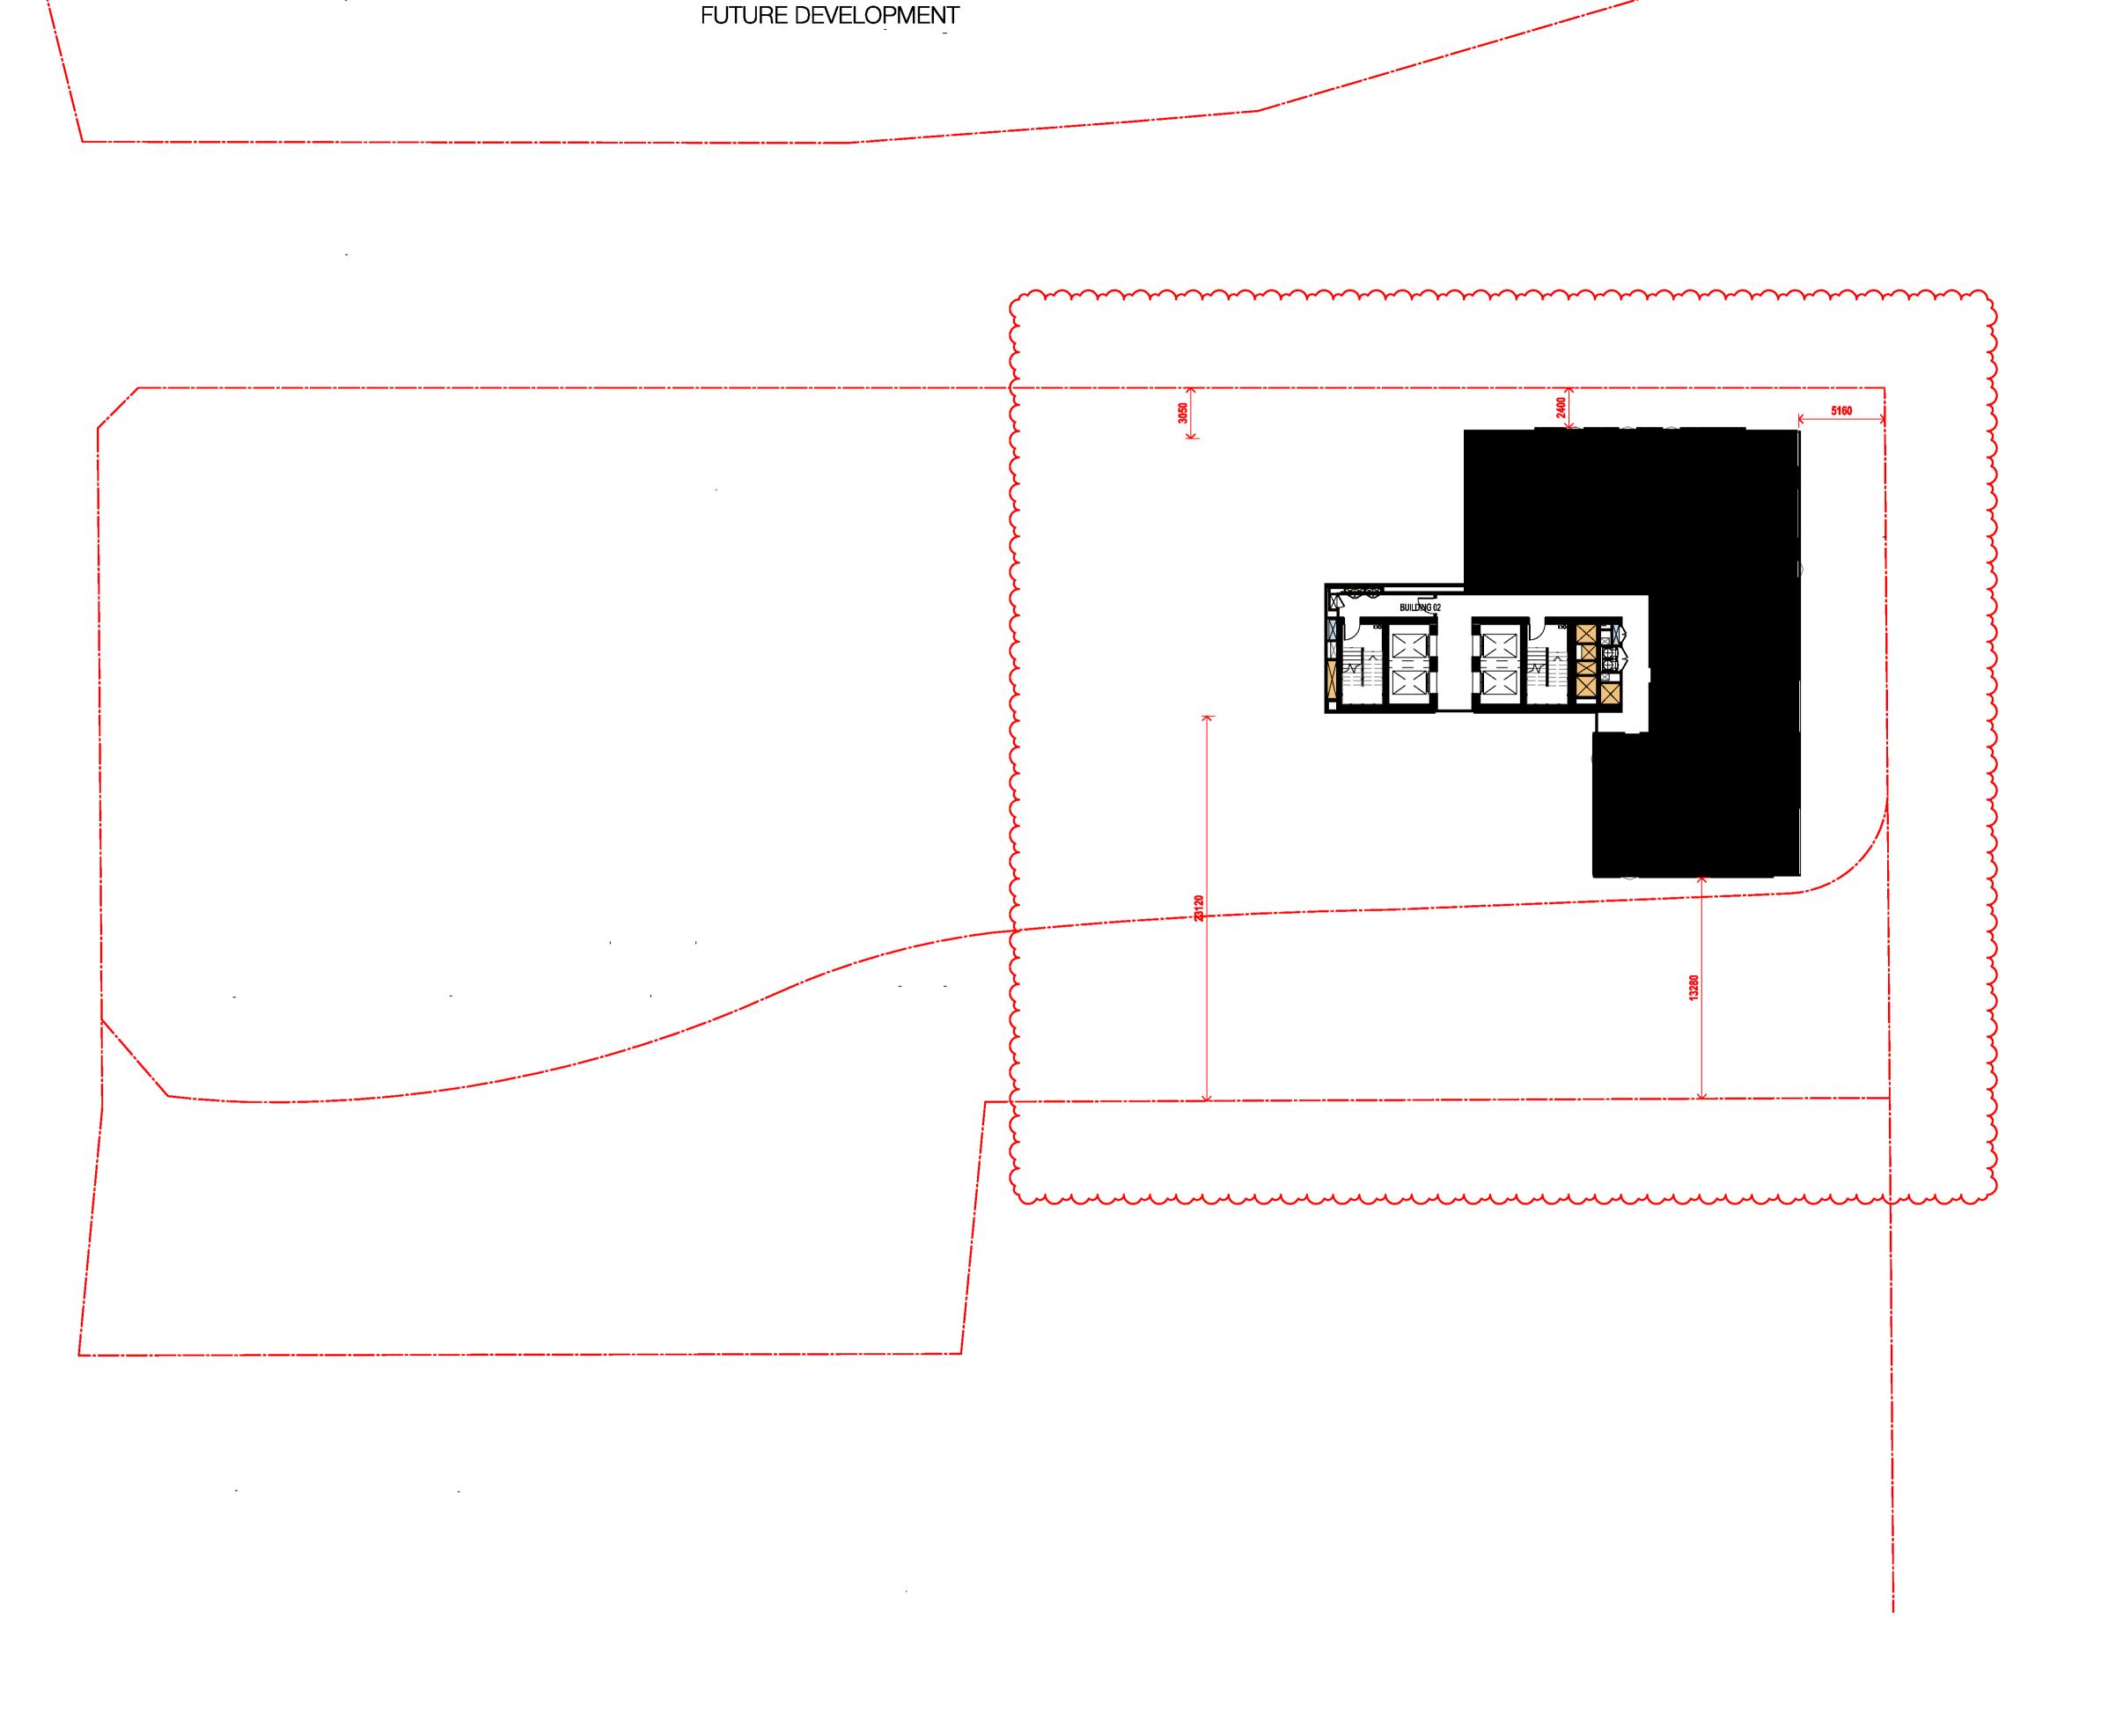

Electrical Engineer

JHA CONSULTING ENGINEERS

Fire Engineer
OLSSON FIRE & RISK

Access Consultant

ACCESSIBLE BUILDING SOLUTIONS

EMF GRIFFITHS

**Building Key** 

**J**OGA

roject

HIGH ST DEVELOPMENT

634-638 HIGH ST & 87-89 UNION RD, PENRITH

Drawing Name

POTENTIAL FUTURE DEVELOPMENT

| Scale       | Sheet Siz             |
|-------------|-----------------------|
| 1 : 500     | @ A1                  |
| Chk.        |                       |
| NH          |                       |
| Drawing No. | Revision              |
|             | 1 : 500<br>Chk.<br>NH |

6111 AR-1-0106 /87

Nominated Architects: Adam Haddow-7188 | John Pradel-7004