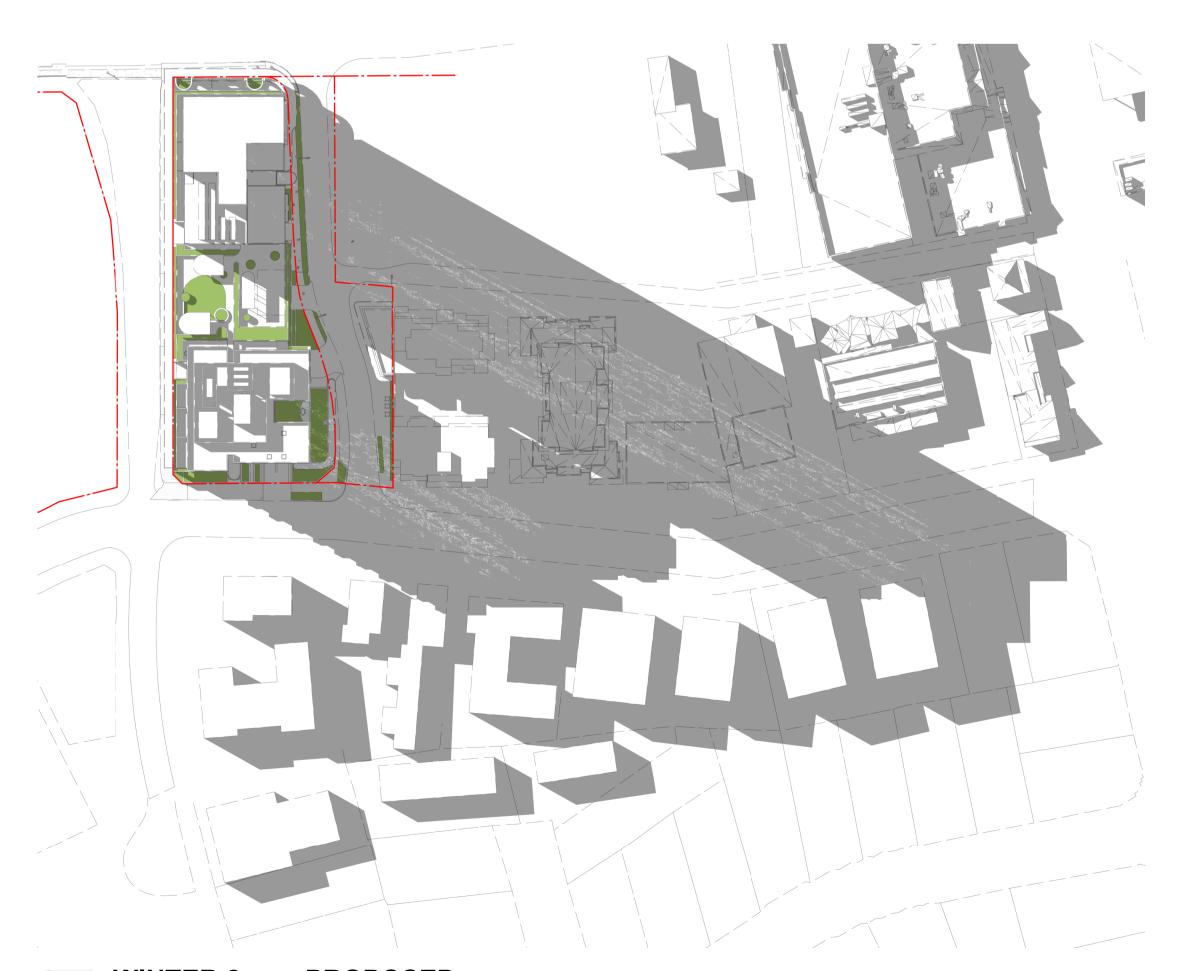

634-638 HIGH ST & 87-89 UNION RD, PENRITH

Drawing Name

1000 OVERALL PLANS GA FLOOR PLAN - ROOF

| Date       | Scale               | Sheet Siz |
|------------|---------------------|-----------|
| 01.12.2021 | 1 : 200             | @ A1      |
| Drawn      | Chk.                |           |
| GT         | MG                  |           |
| Job No.    | Drawing No.         | Revision  |
| 6111       | $\Lambda D \Lambda$ | 1020 /0   |