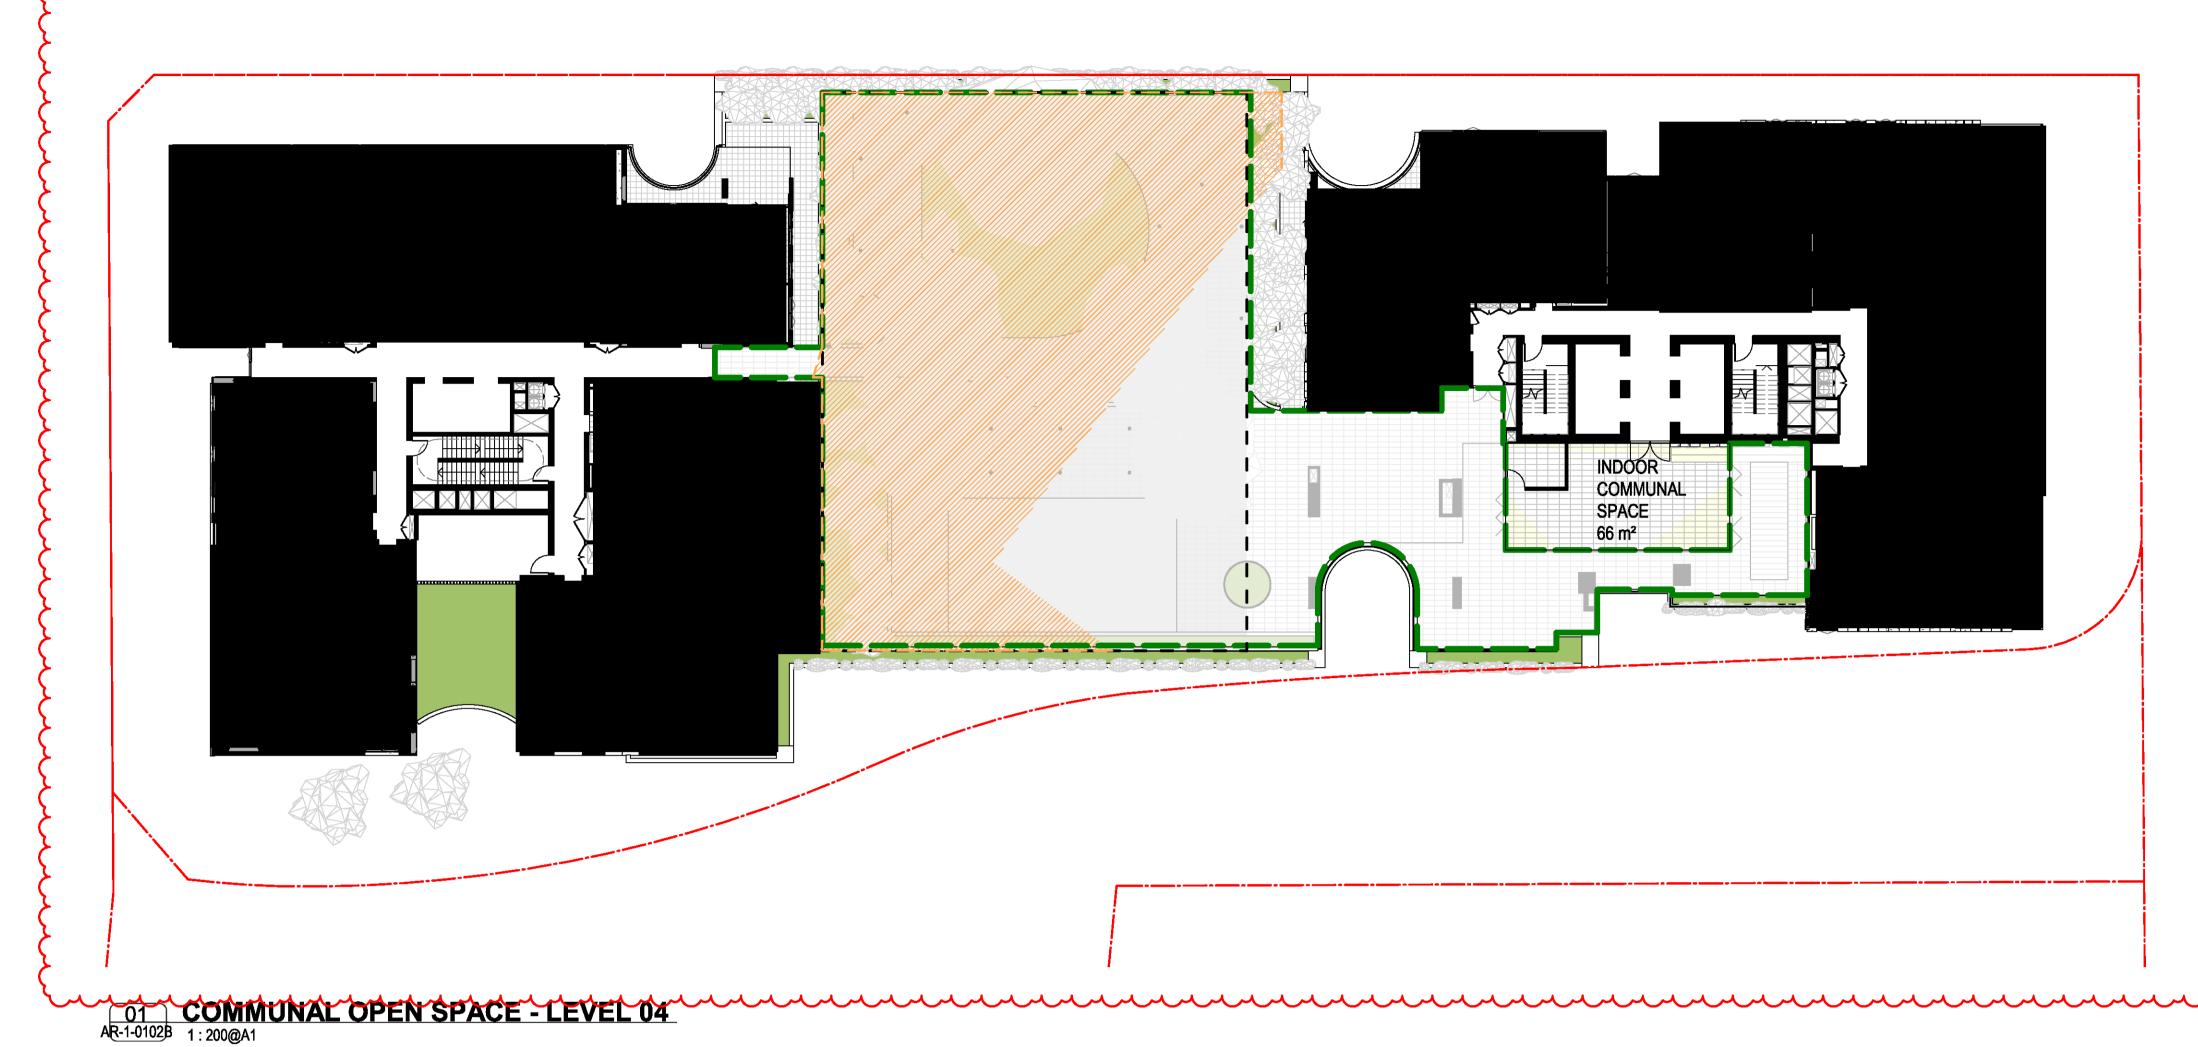

D FOR LEC 87 01.12.2021 FOR INFORMATION

Structural Engineer

ROBERT BIRD GROUP

Mechanical / Hydraulic Engineer

JHA CONSULTING ENGINEERS

Electrical Engineer

JHA CONSULTING ENGINEERS

Fire Engineer

**OLSSON FIRE & RISK** 

Access Consultant

ACCESSIBLE BUILDING SOLUTIONS

EMF GRIFFITHS

GR

Building Key

GROSS FLOOR AREA (GFA)

GROSS FLOOR AREA (GFA) COMMERCIAL

Client



roject

HIGH ST DEVELOPMENT

634-638 HIGH ST & 87-89 UNION RD, PENRITH

Drawing Name

GFA CALCULATIONS - SHEET 03



| 6111       | AR-1-80      | 12 /87     |
|------------|--------------|------------|
| Job No.    | Drawing No.  | Revision   |
| GT         | MG           |            |
| Drawn      | Chk.         |            |
| 01.12.2021 | As indicated | @ A1       |
| Date       | Scale        | Sheet Size |





# SUMMARY

| SITE AREA                                                                                     | 3,783 m²                                                                                 |  |
|-----------------------------------------------------------------------------------------------|------------------------------------------------------------------------------------------|--|
| COMMUNAL OPEN SPACE<br>L1 INTERNAL COMMUNAL SPACE<br>L4 INTERNAL COMMUNAL SPACE<br>TOTAL AREA | 912.9 m <sup>2</sup><br>89.6m <sup>2</sup><br>66 m <sup>2</sup><br>1068.5 m <sup>2</sup> |  |
| COMMUNAL OPEN SPACE % PROVIDED                                                                | 27.6%                                                                                    |  |
| PRINCIPAL OPEN SP