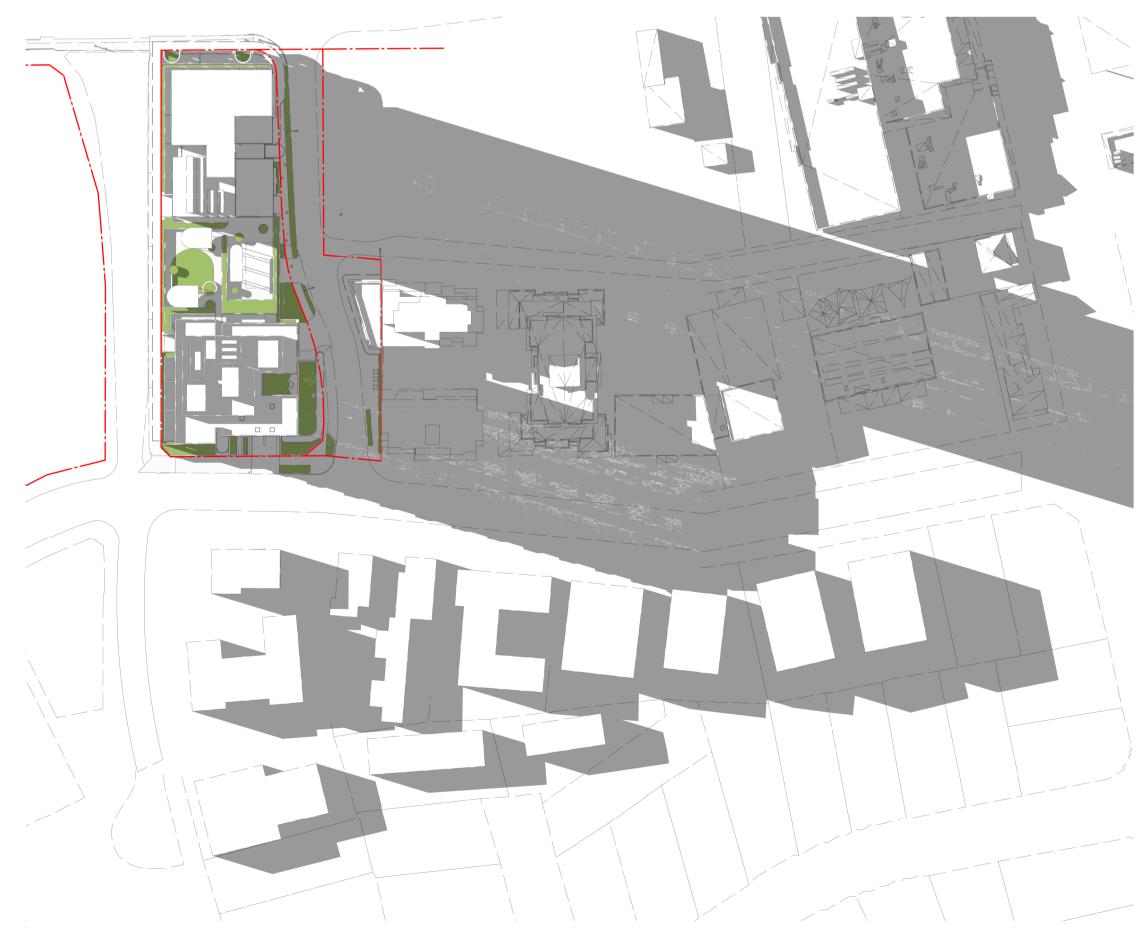

## FOR APPROVAL

Rev Date Revision

86 04.10.2021 ISSUED FOR LEC 87 01.12.2021 FOR INFORMATION

Project

HIGH ST DEVELOPMENT

634-638 HIGH ST & 87-89 UNION RD, PENRITH

Drawing Name

1000 OVERALL PLANS GA FLOOR PLAN - BASEMENT 03

| $\triangle AAA$ |             | 207 /0   |
|-----------------|-------------|----------|
| Job No.         | Drawing No. | Revision |
| TM              | NH          |          |
| Drawn           | Chk.        |          |
| 01.12.2021      | 1 : 200     | @ A1     |
| Date            | Scale       | Sneet S  |

11 AR-1-1007 /87

Nominated Architects: Adam Haddow-7188 | John Pradel-7004