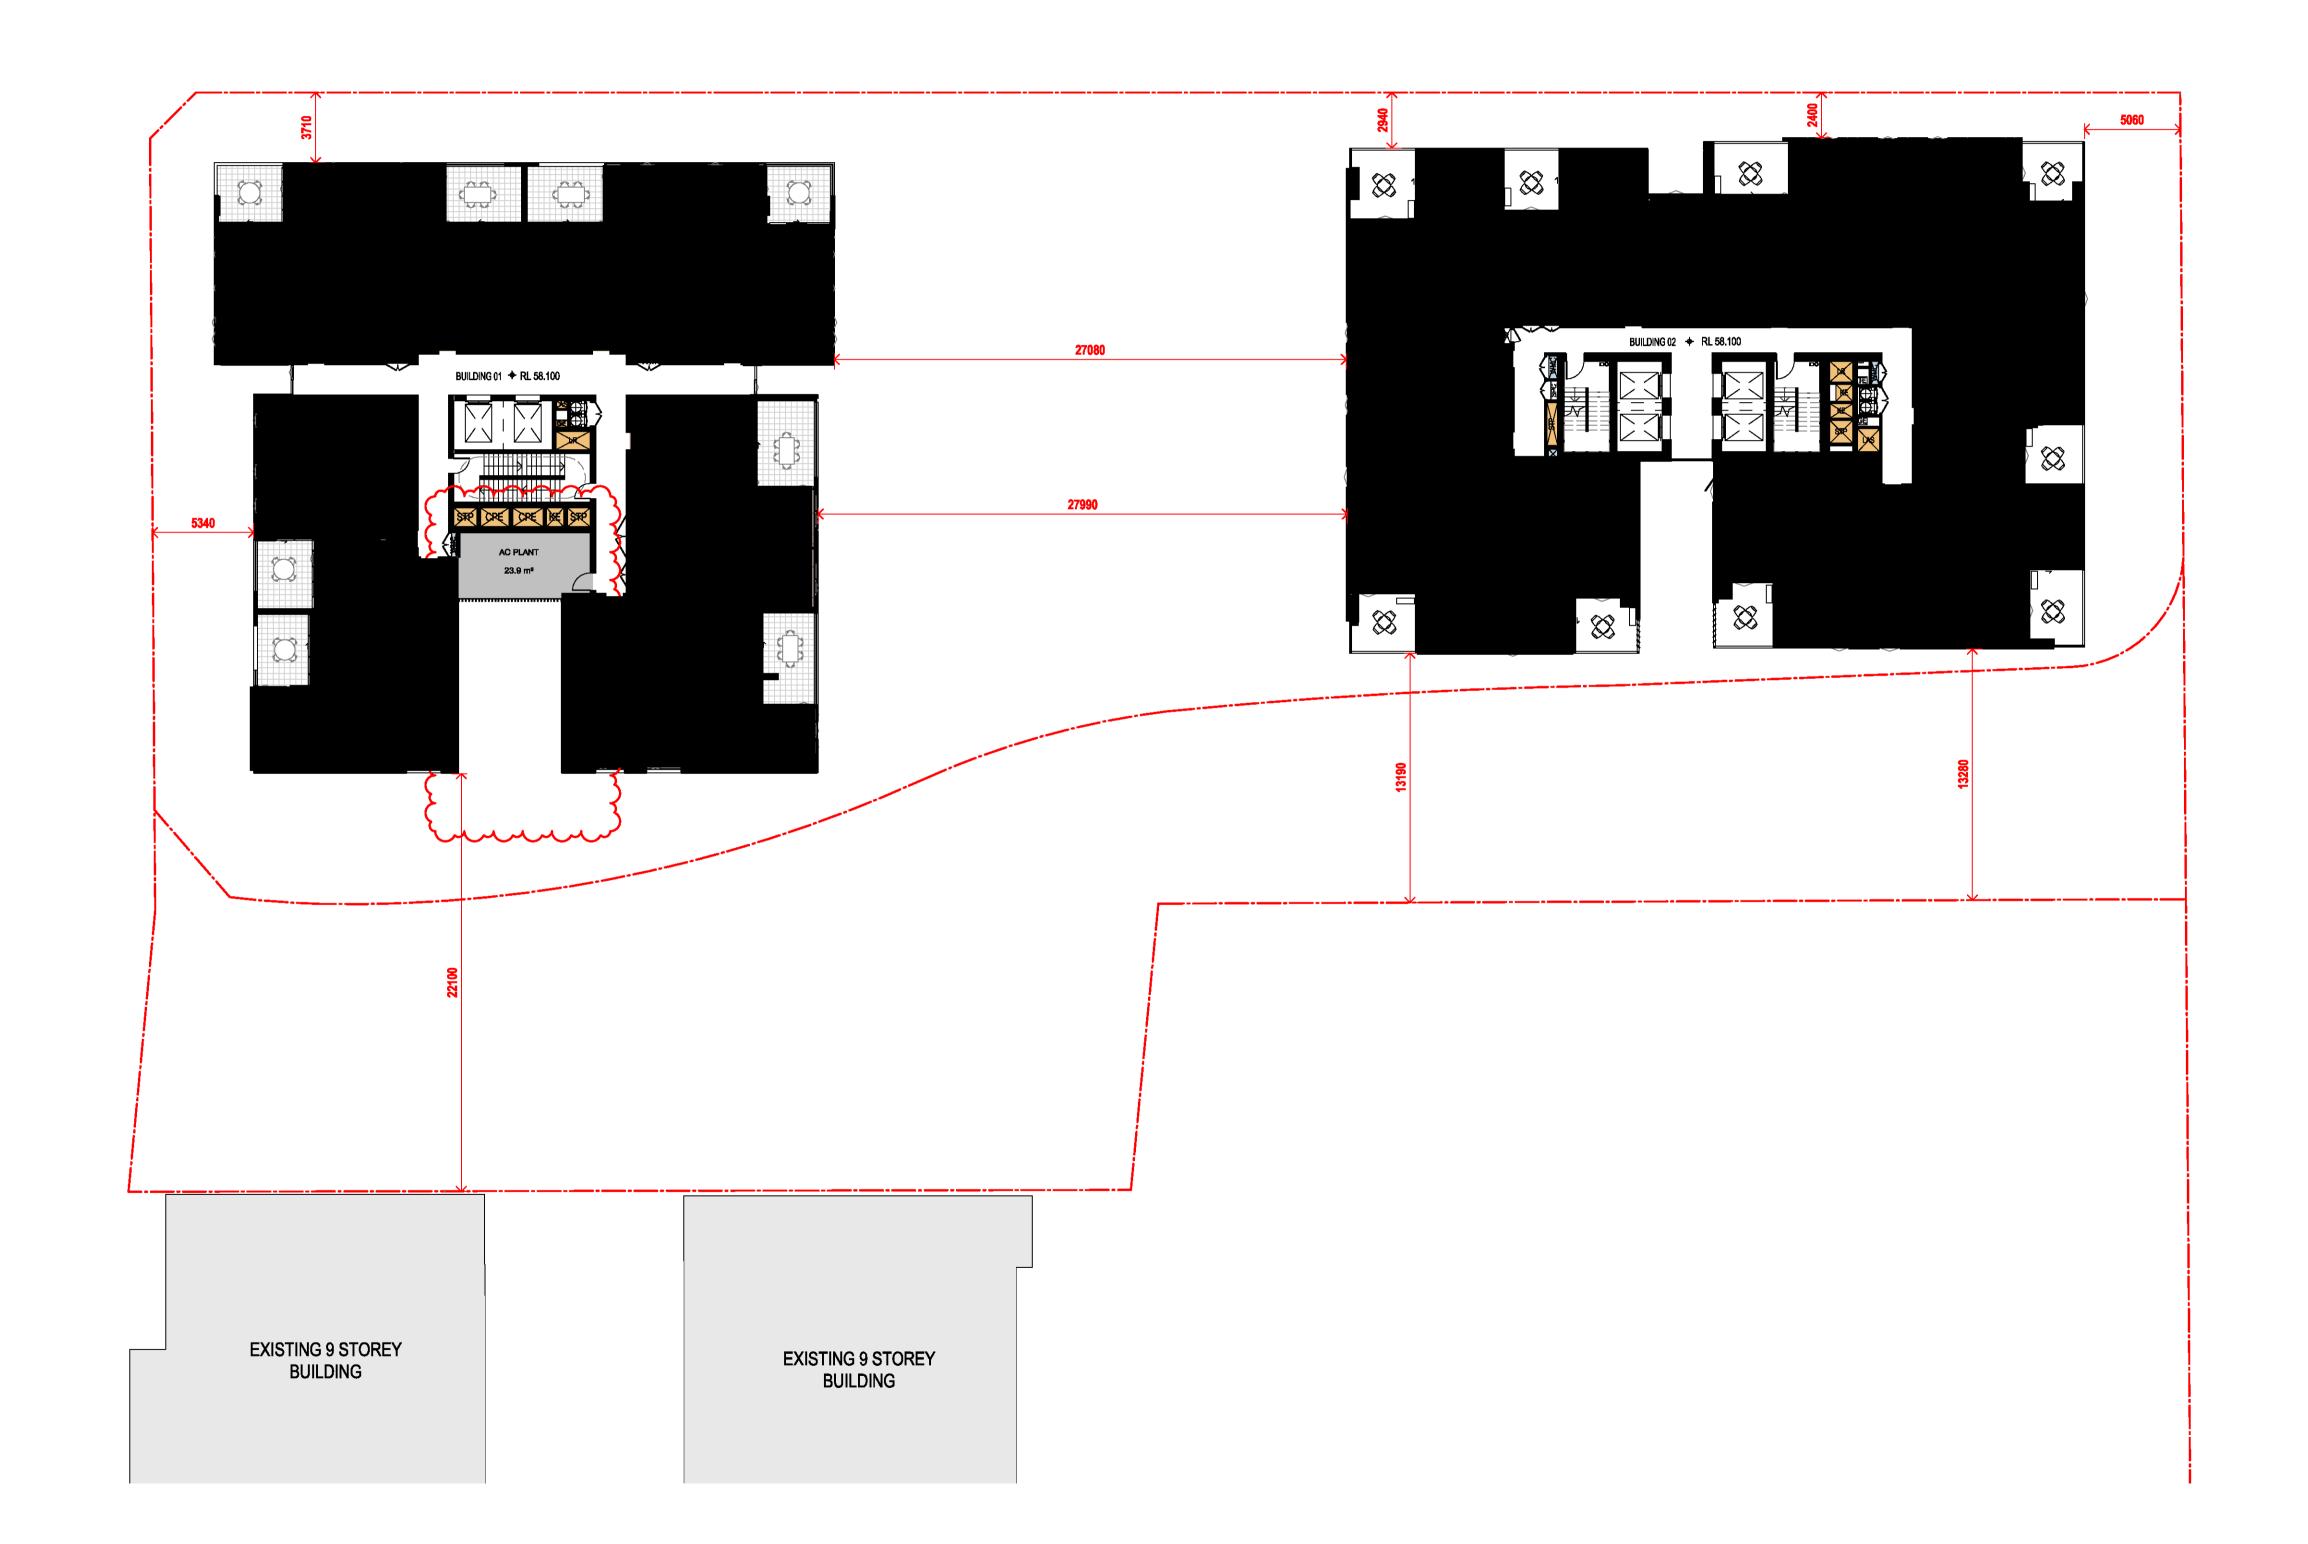

## FOR APPROVAL

Rev Date Revision

86 04.10.2021 ISSUED FOR LEC 87 01.12.2021 FOR INFORMATION

Project

HIGH ST DEVELOPMENT

634-638 HIGH ST & 87-89 UNION RD, PENRITH

Drawing Name

1000 OVERALL PLANS GA FLOOR PLAN - BASEMENT 03

Fire Engineer

OLSSON FIRE & RISK

Access Consultant

ACCESSIBLE BUILDING SOLUTIONS

Basix

EMF GRIFFITHS

Building Key

Residential Parking

Visitor Parking

Service Parking

Accessible Parking

Proje

HIGH ST DEVELOPMENT

634-638 HIGH ST & 87-89 UNION RD, PENRITH

Drawing Name

1000 OVERALL PLANS GA FLOOR PLAN - BASEMENT 02