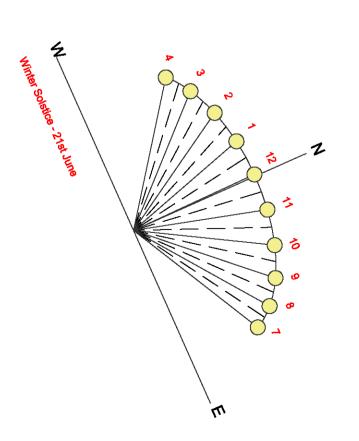

DA 85 07.05.2021 ISSUED FOR DA

86 04.10.2021 ISSUED FOR LEC 87 01.12.2021 FOR INFORMATION

Structural Engineer

ROBERT BIRD GROUP

Mechanical / Hydraulic Engineer JHA CONSULTING ENGINEERS

Electrical Engineer JHA CONSULTING ENGINEERS

Fire Engineer

**OLSSON FIRE & RISK** 

Access Consultant

ACCESSIBLE BUILDING SOLUTIONS

**EMF GRIFFITHS** 

Building Key







HIGH ST DEVELOPMENT

634-638 HIGH ST & 87-89 UNION RD, PENRITH

Drawing Name

CROSS VENTILATION ANALYSIS -UP TO LEVEL 08



| Date       | Scale        | Sheet Siz |
|------------|--------------|-----------|
| 01.12.2021 | As indicated | @ A1      |
| Drawn      | Chk.         |           |
| GT         | MG           |           |
| Job No.    | Drawing No.  | Revision  |
| 6111       | AR-1-804     | 40 /8     |

















Nominated Architects: Adam Haddow-7188 | John Pradel-7004

# **FOR APPROVAL**

66 24.01.2020 PRELIMINARY ISSUE 81 28.02.2020 DRAFT DA ISSUE 83 04.03.2020 ISSUED FOR DA 85 07.05.2021 ISSUED FOR DA

86 04.10.2021 ISSUED FOR LEC 87 01.12.2021 FOR INFORMATION

Structural Engineer

ROBERT BIRD GROUP

Mechanical / Hydraulic Engineer

Electrical Engineer

JHA CONSULTING ENGINEERS

ACCESSIBLE BUILDING SOLUTIONS

JHA CONSULTING ENGINEERS

Fire Engineer

**OLSSON FIRE & RISK** 

Access Consultant

**EMF GRIFFITHS** 



Building Key

APARTMENTS RECEIVING A MINIMUM OF 2HRS DIRECT SUNLIGHT TO LIVING AREAS AND PRIVATE OPEN SPACE BETWEEN 9am-3pm



APARTMENTS RECEIVING A MINIMUM OF 2HRS DIRECT SUNLIGHT TO LIVING AREA AND PRIVATE OPEN SPACE BETWEEN 9am-3pm



APARTMENTS RECEIVING BETWEEN 15MINS-2HRS SUN