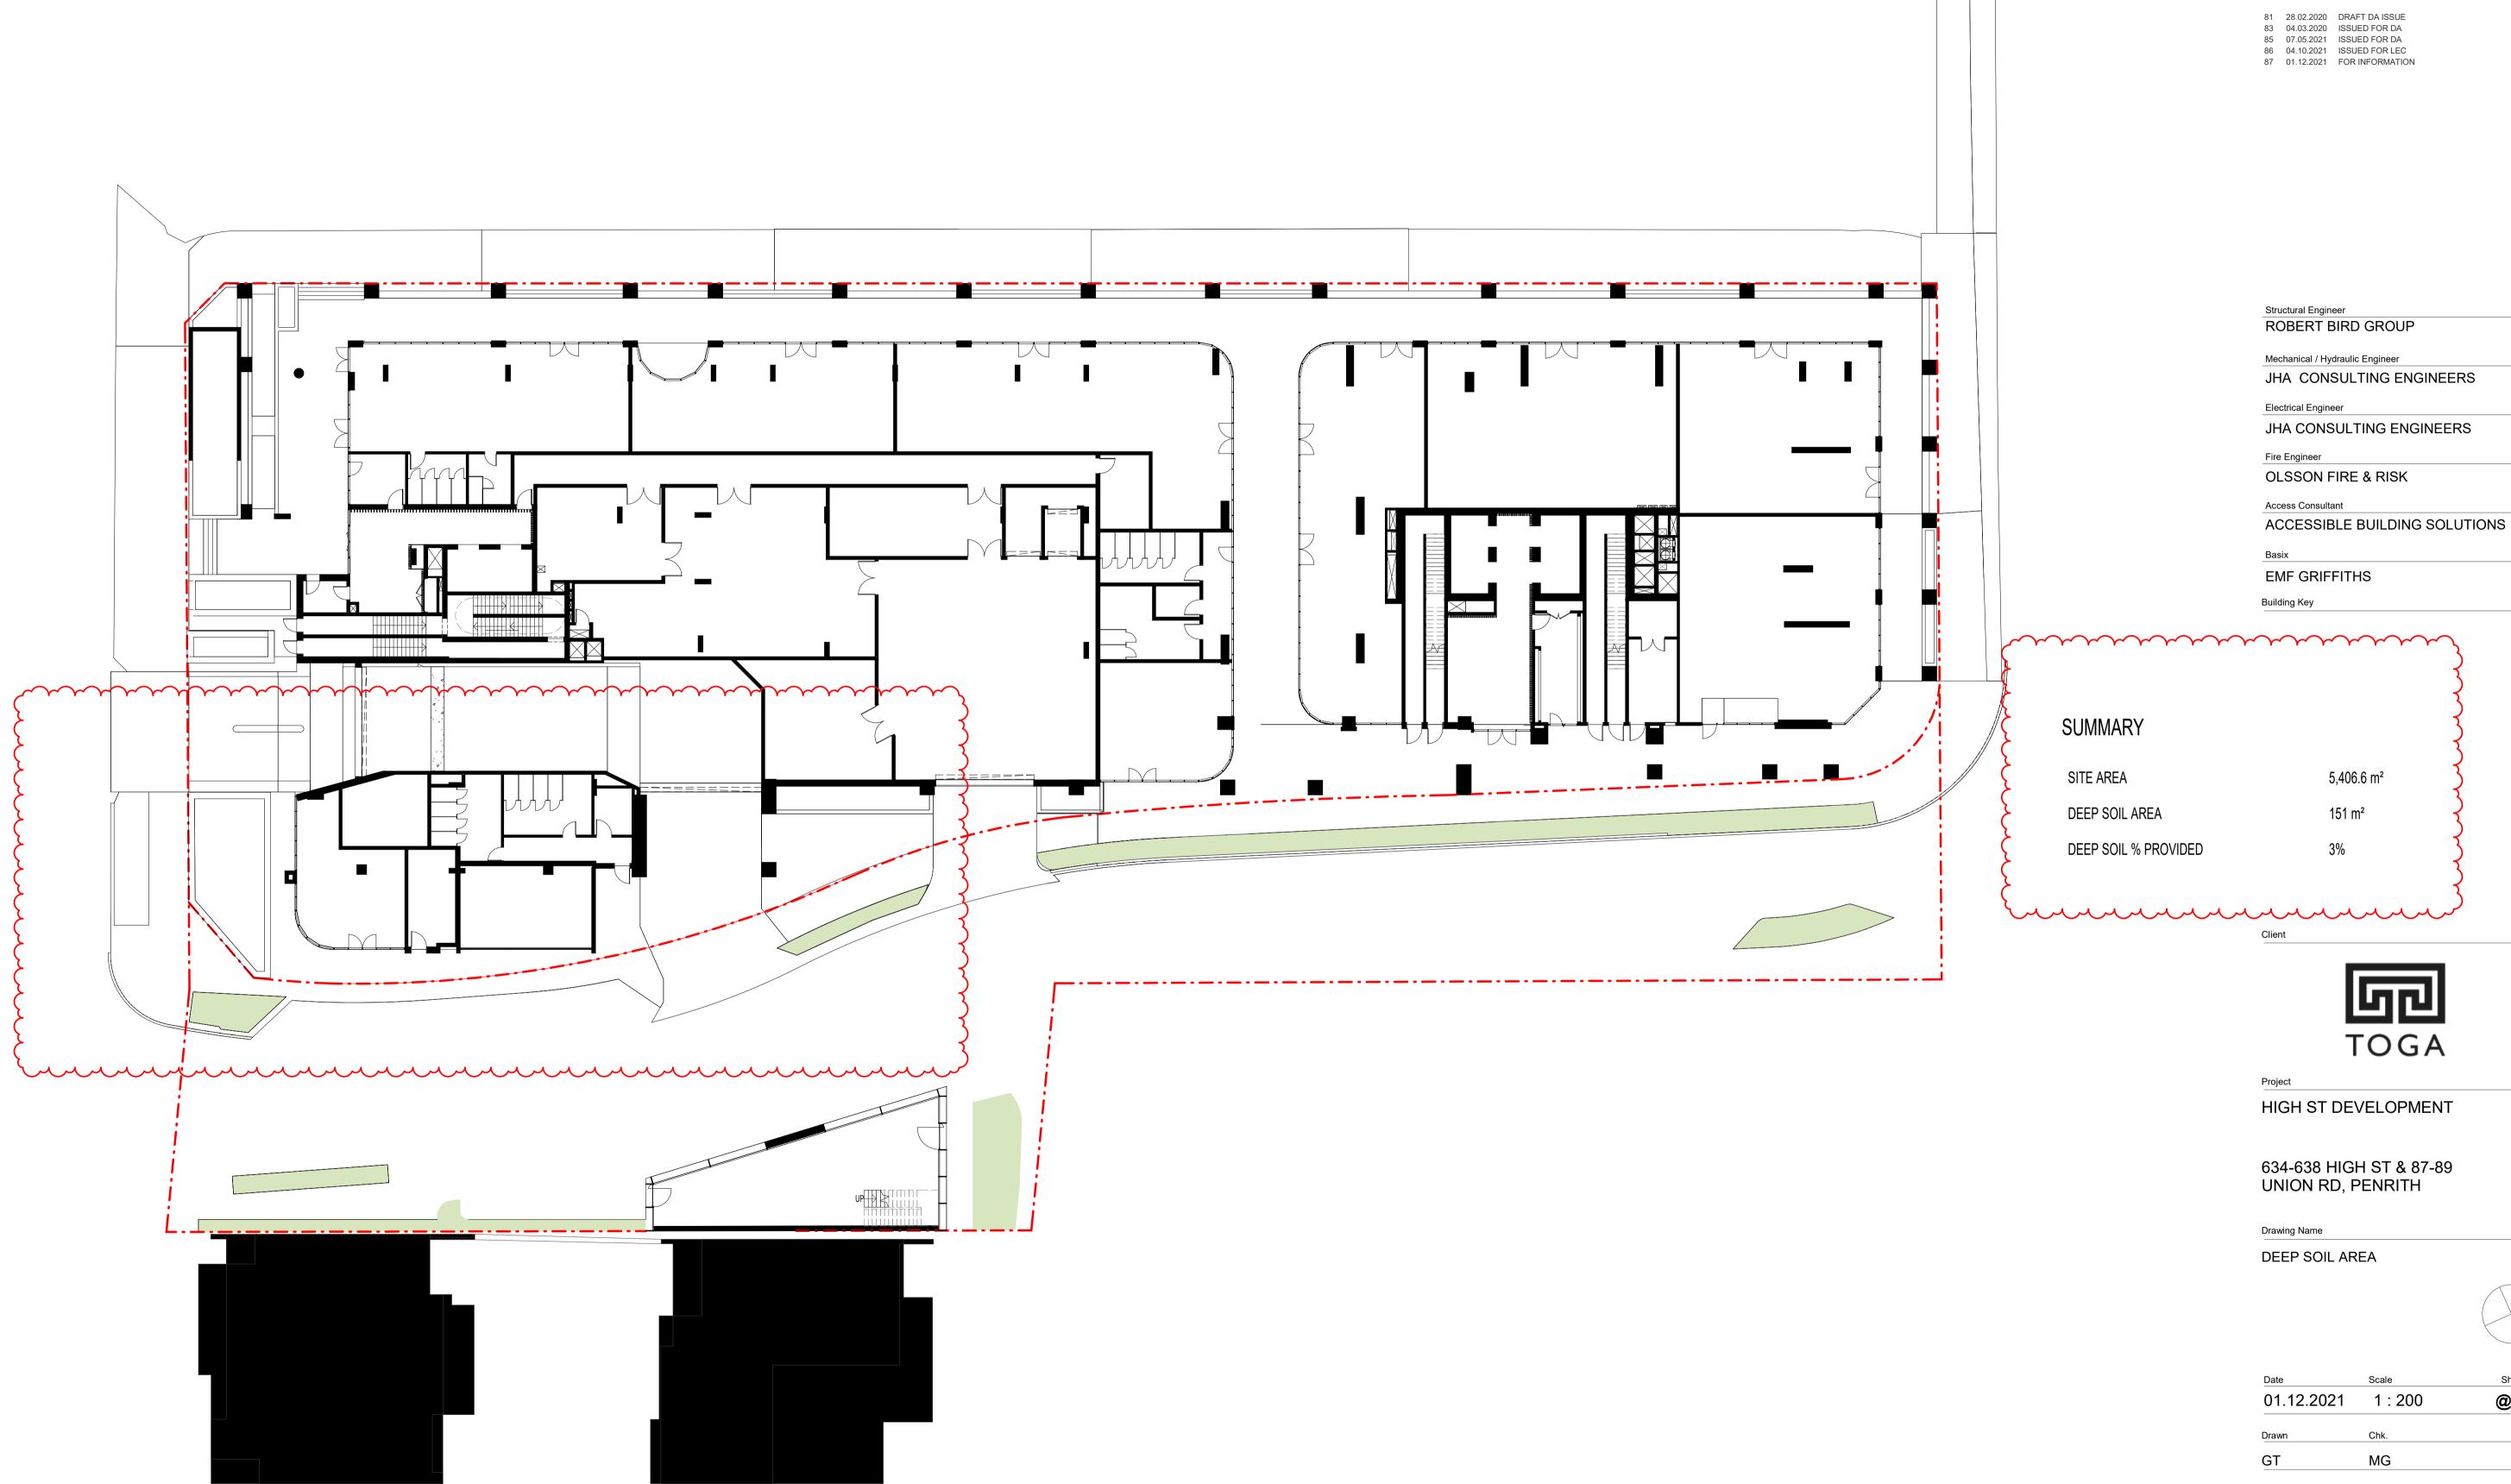

**Building Key** 

Site Area

**Existing Buildings** 

--- Site Boundary (TOGA Owned)

(Numbered trees, refer to Arborist report for

HIGH ST DEVELOPMENT

634-638 HIGH ST & 87-89 UNION RD, PENRITH

Drawing Name

EMF GRIFFITHS

Building Key

Developable Footprint

Existing Buildings

John Tipping Grove

New Road Allocation

- - - Site Boundary (TOGA Owned)

--- TPZ - Existing Trees to be retained

Trees to be removed

11000 to 50 101110100

Client

roject

HIGH ST DEVELOPMENT

634-638 HIGH ST & 87-89 UNION RD, PENRITH

Drawing Name

STAGING PLAN - NEW BOUNDARY

**Building Key** 

**Existing Trees** Existing Trees - To be removed Existing Buildings

— - — Site Boundary (TOGA Owned)

← Prevailing Winds

← Views

HIGH ST DEVELOPMENT

634-638 HIGH ST & 87-89 UNION RD, PENRITH