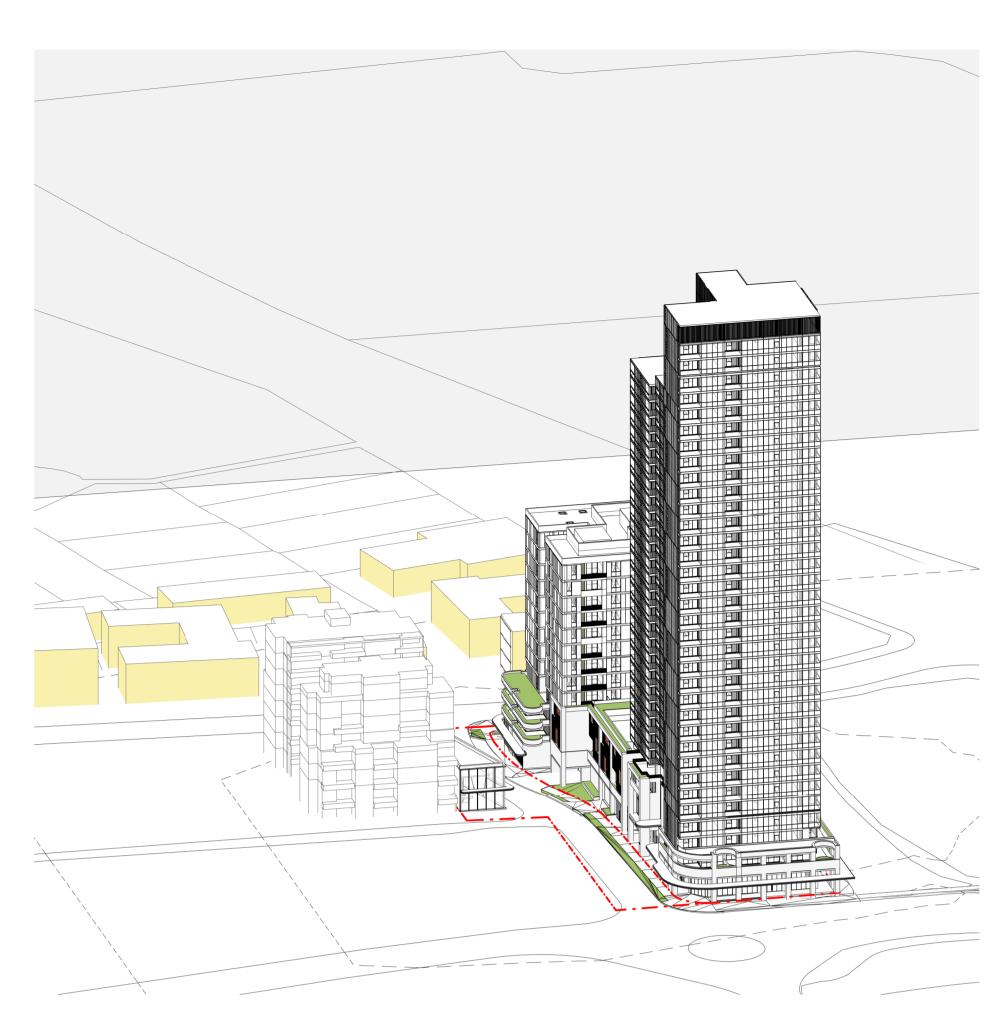

K** 

Access Consultant

**EMF GRIFFITHS** 

Building Key



APARTMENTS RECEIVING A MINIMUM OF 2HRS DIRECT SUNLIGHT TO LIVING AREAS AND PRIVATE OPEN SPACE BETWEEN 9am-3pm MID WINTER



APARTMENTS RECEIVING A MINIMUM OF 2HRS DIRECT SUNLIGHT TO LIVING AREA AND PRIVATE OPEN SPACE BETWEEN 9am-3pm MID WINTER WITH SKYLIGHT



LIVING AREA AND PRIVATE OPEN SPACE BETWEEN 9am-3pm MID WINTER





HIGH ST DEVELOPMENT

634-638 HIGH ST & 87-89 UNION RD, PENRITH

Drawing Name

SOLAR ANALYSIS - SHEET 02



| Date       | Scale        | Sheet Size |
|------------|--------------|------------|
| 01.12.2021 | As indicated | @ A1       |
| Drawn      | Chk.         |            |
| cc         | MG           |            |
| Job No.    | Drawing No.  | Revision   |
| 6111       | AR-1-80      | 51 /87     |





O1 SOLAR VIEW - 9am





O2 SOLAR VIEW - 10am

@A1



O4 SOLAR VIEW - 12pm

@A1

In accepting and utilising this document the recipient agrees that SJB Architecture (NSW) Pty. Ltd. ACN 081 094 724 T/A SJB Architects, retain all common law, statutory law and other rights including copyright and intellectual common law, statutory law and other rights including copyright and intellectual property rights. The recipient agrees not to use this document for any purpose other than its intended use; to waive all claims against SJB Architects resulting from unauthorised changes; or to reuse the document on other projects without the prior written consent of SJB Architects. Under no circumstances shall transfer of this document be deemed a sale. SJB Architects makes no warranties of fitness for any