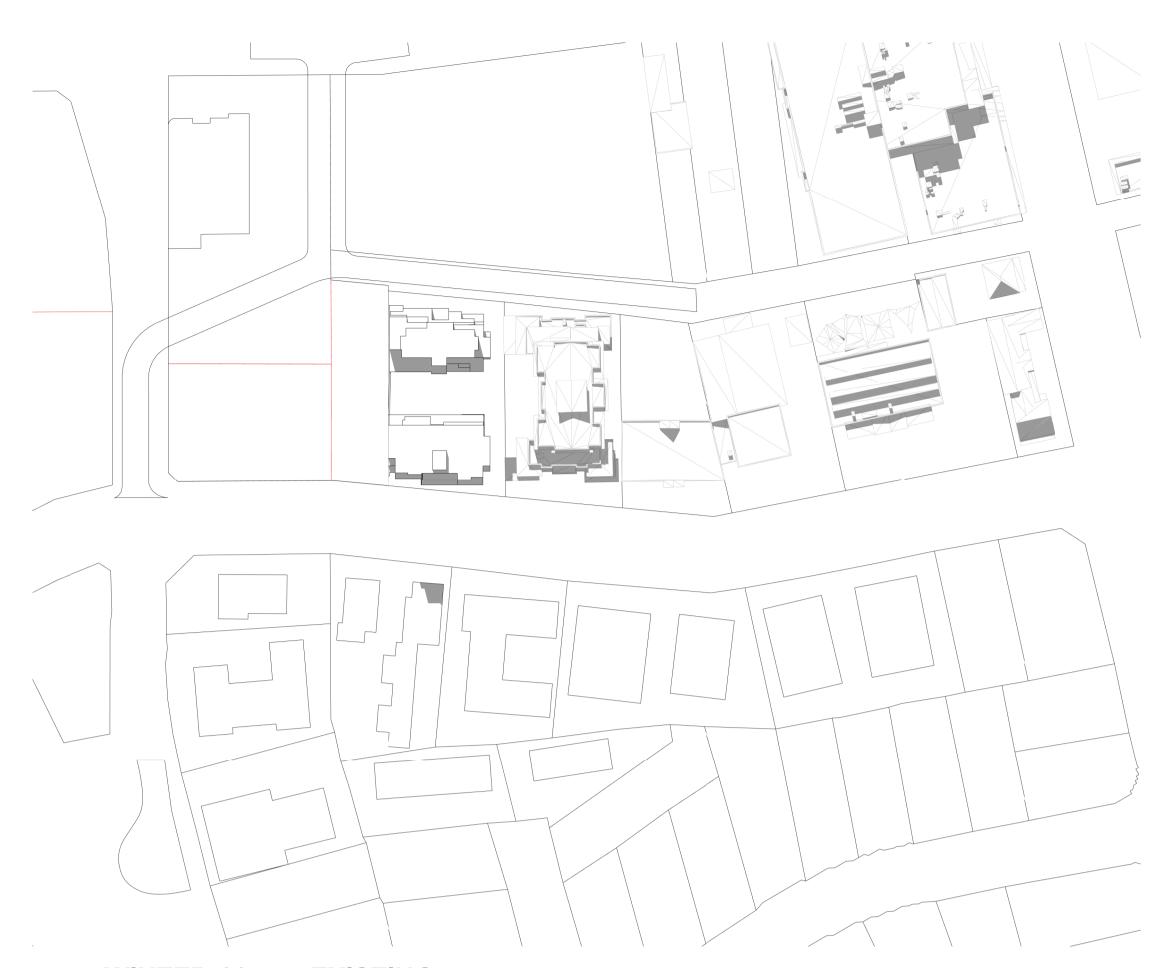

JHA CONSULTING ENGINEERS Fire Engineer
OLSSON FIRE & RISK

Access Consultant
ACCESSIBLE BUILDING SOLUTIONS

EMF GRIFFITHS

HIGH ST DEVELOPMENT

634-638 HIGH ST & 87-89 UNION RD, PENRITH

SHADOW ANALYSIS - 21 JUNE 9am & 10am

Sheet Size **@ A1** 1:1000 Date 01.12.2021

| Chk.  | MG | Drawing No. Revision | AR-1-8060 /87 |                                                                                                                         |
|-------|----|----------------------|---------------|-------------------------------------------------------------------------------------------------------------------------|
| Drawn | CC | Job No.              | 6111          | SJB Architects Level 2 490 Crown Street Surry Hills NSW 2010 Australia T 61 2 9380 9911 F 61 2 9380 9922 www.sjb.com.au |





01 **WINTER 11am - EXISTING** 1:1000@A1



02 **WINTER 11am - PROPOSED**1:1000@A1



03 **WINTER 12pm - EXISTING** 1:1000@A1



WINTER 12pm - PROPOSED

1:1000@A1

Nominated Architects: Adam Haddow-7188 | John Pradel-7004

# FOR APPROVAL

Rev Date Revisi

66 24.01.2020 PRELIMINARY ISSUE 81 28.02.2020 DRAFT DA ISSUE 83 04.03.2020 ISSUED FOR DA 85 07.05.2021 ISSUED FOR DA 86 04.10.2021 ISSUED FOR LEC

87 01.12.2021 FOR INFORMATION

Structural Engineer

ROBERT BIRD GROUP

Mechanical / Hydraulic Engineer

JHA CONSULTING ENGINEERS

Electrical Engineer

JHA CONSULTING ENGINEERS

Fire Engineer

OLSSON FIRE & RISK

Access Consultant

ACCESSIBLE BUILDING SOLUTIONS

**EMF GRIFFITHS** 

Building Key

Clie



HIGH ST DEVELOPMENT

634-638 HIGH ST & 87-89 UNION RD, PENRITH

Drawing Name

SHADOW ANALYSI