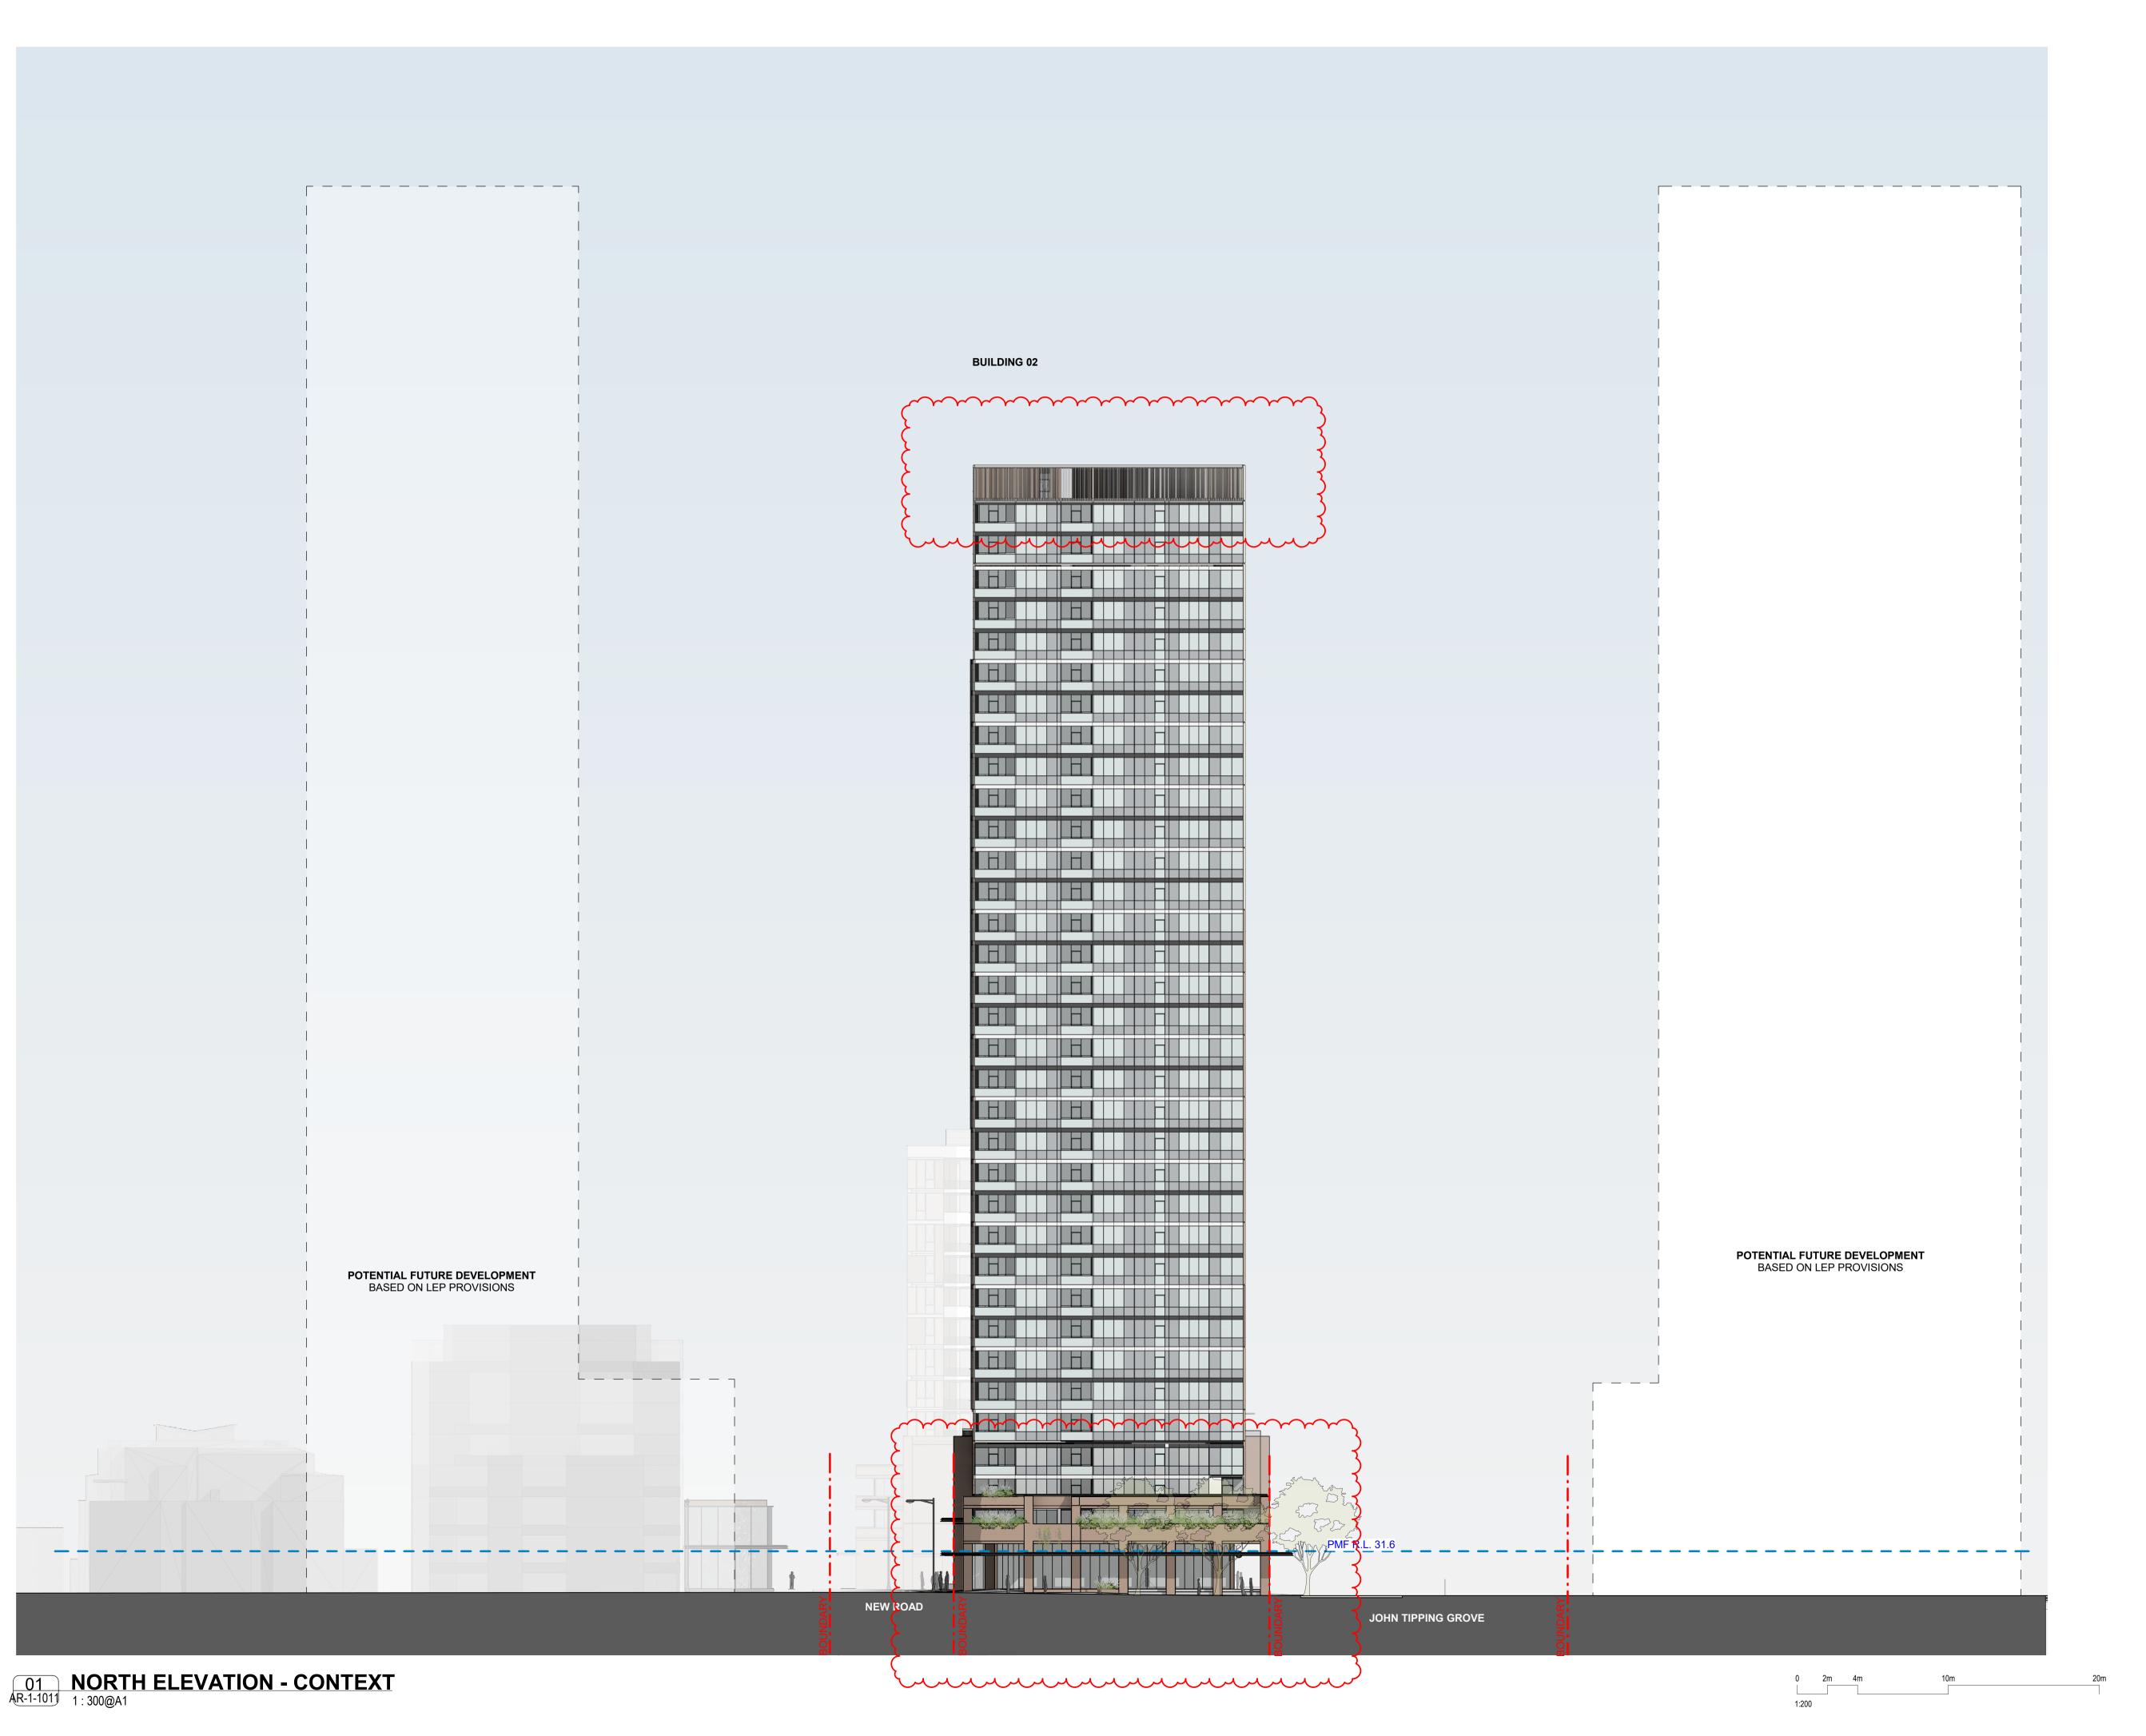

Drawing Name

CONTEXT ELEVATION - UNION ROAD

| Date       | Scale       | Sheet Size |
|------------|-------------|------------|
| 01.12.2021 | 1:300       | @ A1       |
| Drawn      | Chk.        |            |
| SD         | NH          |            |
| Job No.    | Drawing No. | Revision   |
|            |             |            |

Access Consultant

EMF GRIFFITHS

**Building Key** 

HIGH ST DEVELOPMENT

634-638 HIGH ST & 87-89 UNION RD, PENRITH

**Drawing Name** 

CONTEXT ELEVATION - HIGH STREET

| Date       | Scale       | Sheet Siz |
|------------|-------------|-----------|
| 01.12.2021 | 1:300       | @ A1      |
| Drawn      | Chk.        |           |
| CC         | MG          |           |
| Job No.    | Drawing No. | Revision  |
| 0444       | A D 4 O     | 405 10    |

roject

HIGH ST DEVELOPMENT

634-638 HIGH ST & 87-89 UNION RD, PENRITH

Drawing Name

POTENTIAL FUTURE DEVELOPMENT

| Scale       | Sheet Siz             |
|-------------|-----------------------|
| 1 : 500     | @ A1                  |
| Chk.        |                       |
| NH          |                       |
| Drawing No. | Revision              |
|             | 1 : 500<br>Chk.<br>NH |