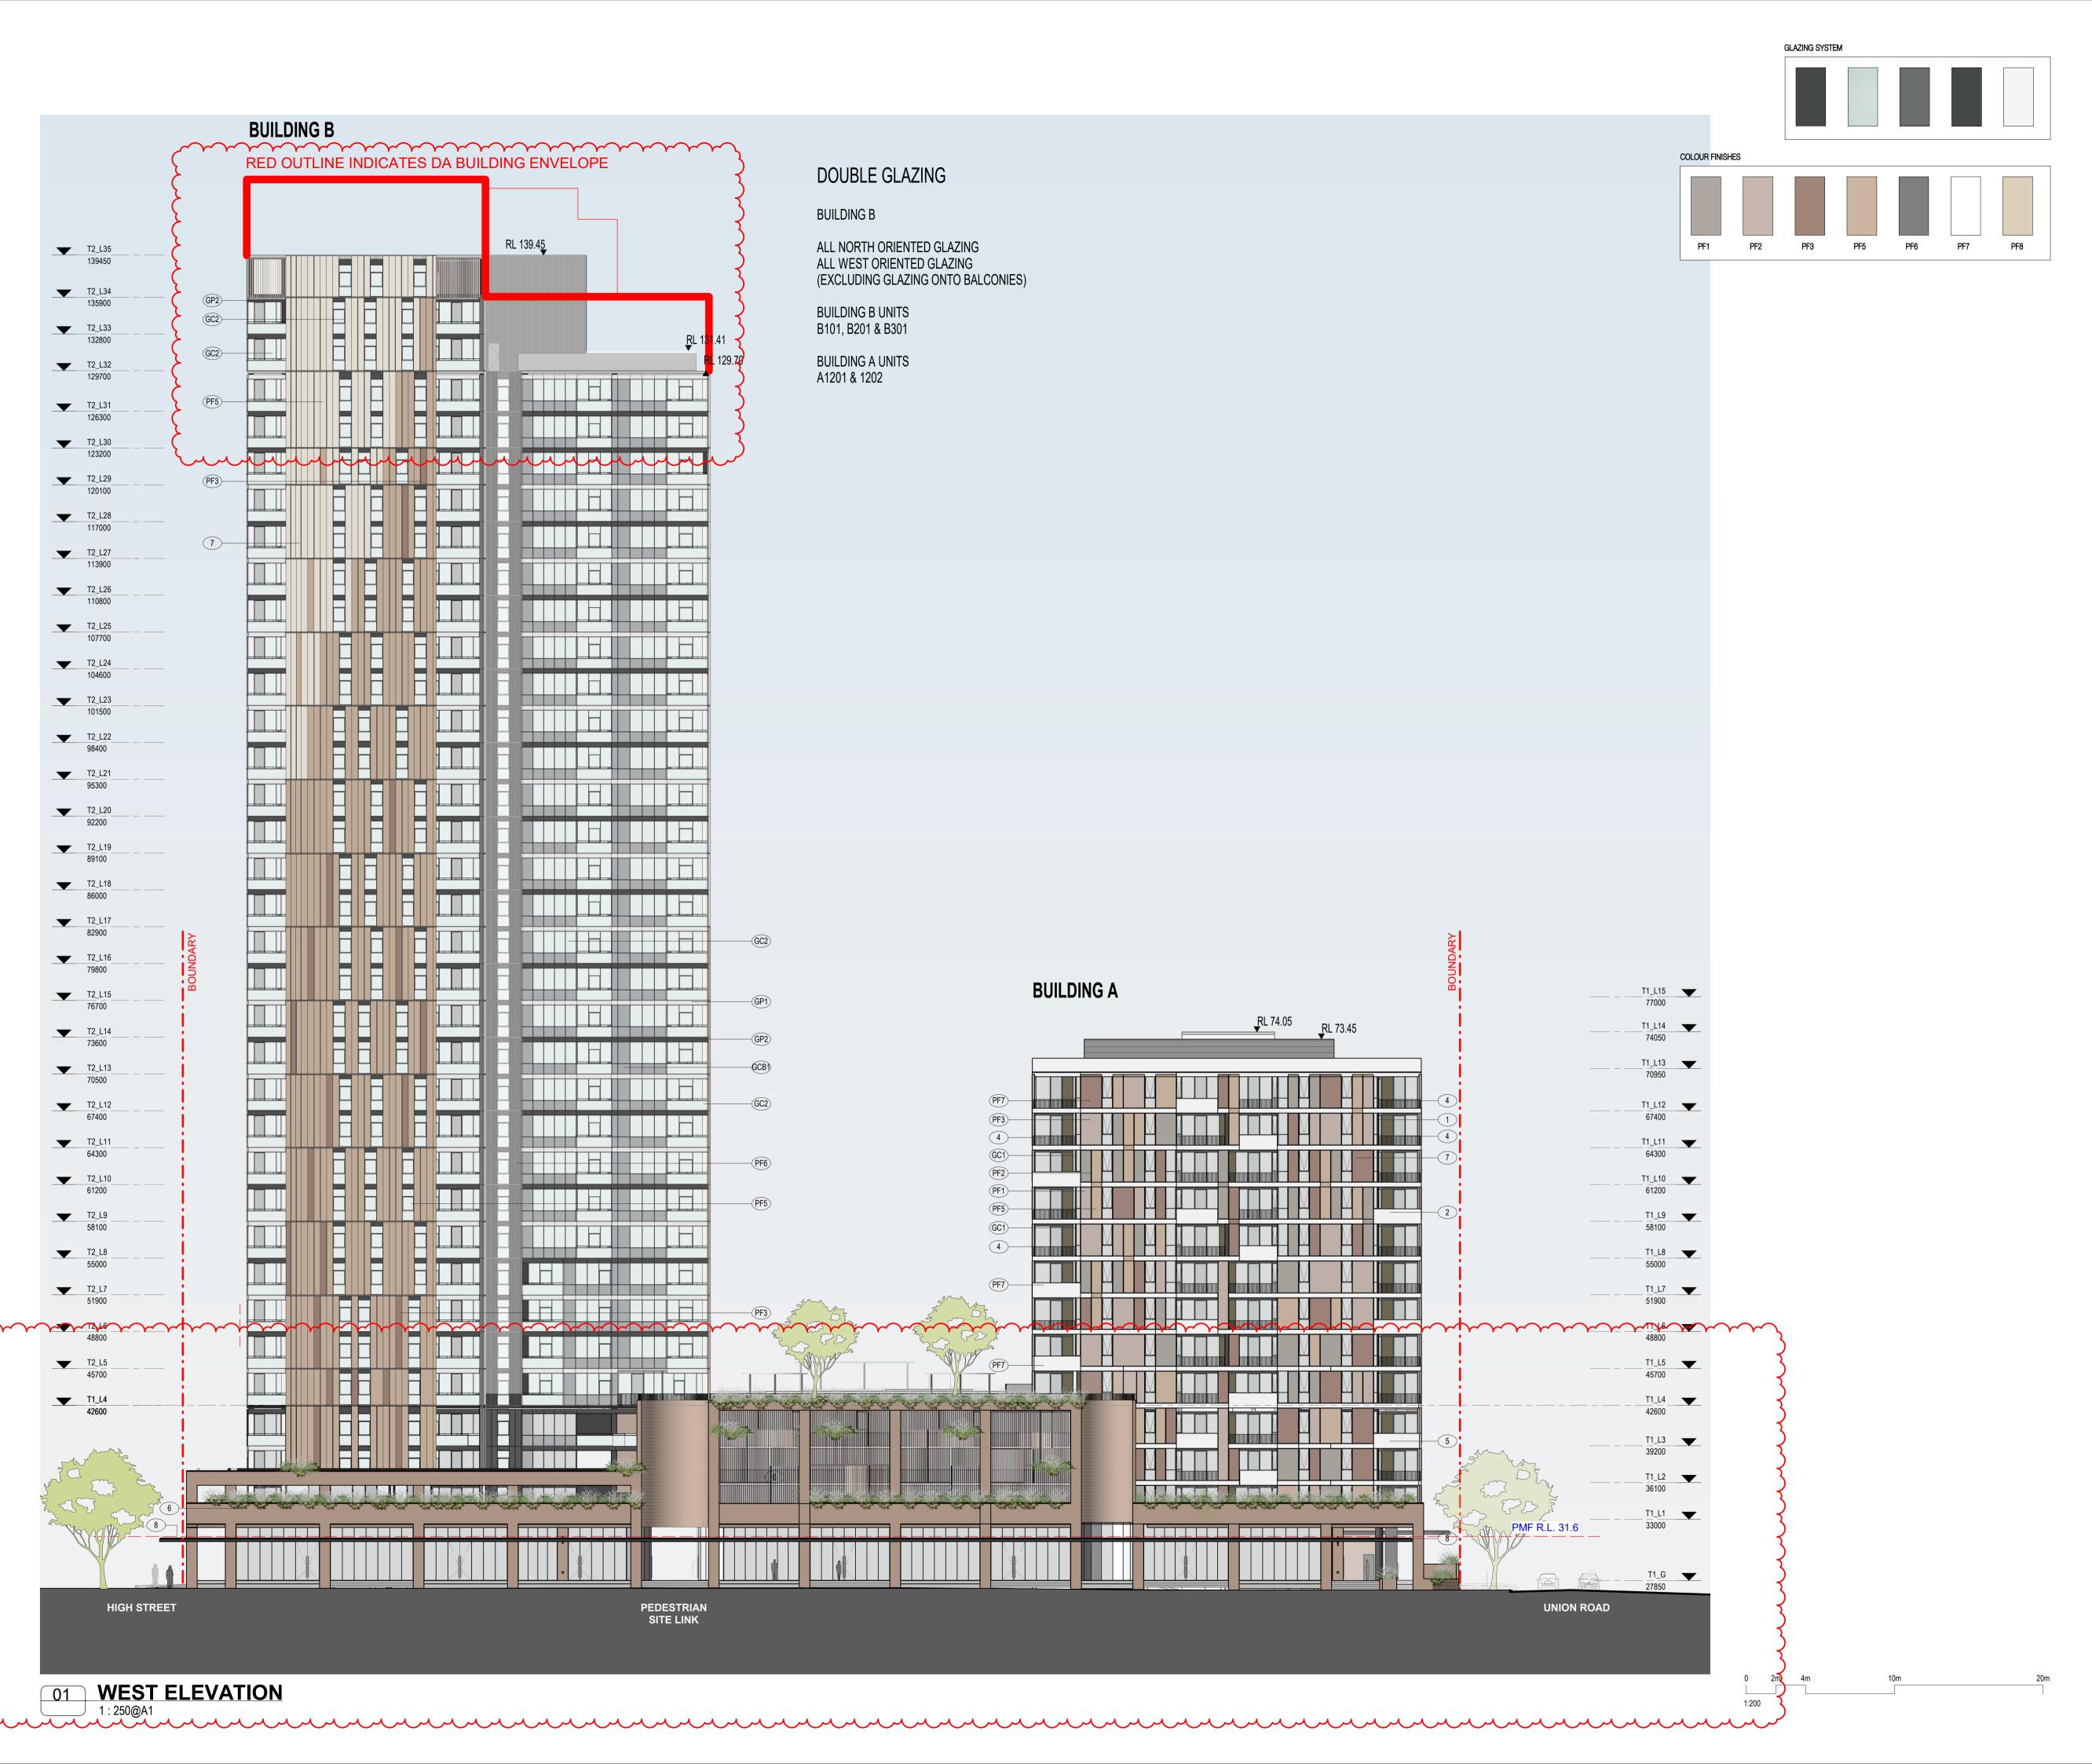

634-638 HIGH ST & 87-89 UNION RD, PENRITH

Drawing Name

WEST ELEVATION

| Date       | Scale        | Sheet Siz |
|------------|--------------|-----------|
| 01.12.2021 | As indicated | @ A1      |
| Drawn      | Chk.         |           |
| GT         | MG           |           |
| Job No.    | Drawing No.  | Revision  |
| 6111       | ΔR-1-500     | 12 /8     |

5111 AR-1-5002 /8/

# DOUBLE GLAZING

# BUILDING B

ALL NORTH ORIENTED GLAZING ALL WEST ORIENTED GLAZING (EXCLUDING GLAZING ONTO BALCONIES)

**BUILDING B UNITS** B101, B201 & B301

**BUILDING A UNITS** A1201 & 1202

In accepting and utilising this document the recipient agrees that SJB Architecture (NSW) Pty. Ltd. ACN 081 094 724 T/A SJB Architects, retain all common law, statutory law and other rights including copyright and intellectual property rights. The recipient agrees not to use this document for any purpose other than its intended use; to waive all claims against SJB Architects resulting from unauthorised changes; or to reuse the document on other projects without the prior written consent of SJB Architects. Under no circumstances shall transfer of this document be deemed a sale. SJB Architects makes no warranties of fitness for any purpose. The Builder/Contractor shall verify job dimensions prior to any work commencing. Use figured dimensions only. Do not scale drawings. Nominated Architects: Adam Haddow-7188 | John Pradel-7004