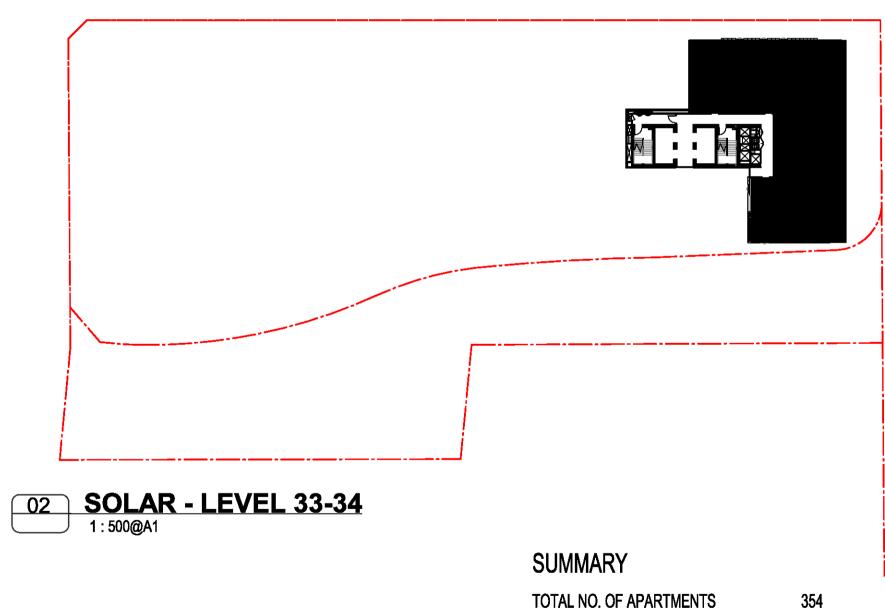

## FOR APPROVAL

Rev Date Revision

86 04.10.2021 ISSUED FOR LEC 87 01.12.2021 FOR INFORMATION

Project

HIGH ST DEVELOPMENT

634-638 HIGH ST & 87-89 UNION RD, PENRITH

Drawing Name

1000 OVERALL PLANS GA FLOOR PLAN - BASEMENT 03

| $\triangle AAA$ |             | 207 /0   |
|-----------------|-------------|----------|
| Job No.         | Drawing No. | Revision |
| TM              | NH          |          |
| Drawn           | Chk.        |          |
| 01.12.2021      | 1 : 200     | @ A1     |
| Date            | Scale       | Sneet S  |

11 AR-1-1007 /87

Nominated Architects: Adam Haddow-7188 | John Pradel-7004