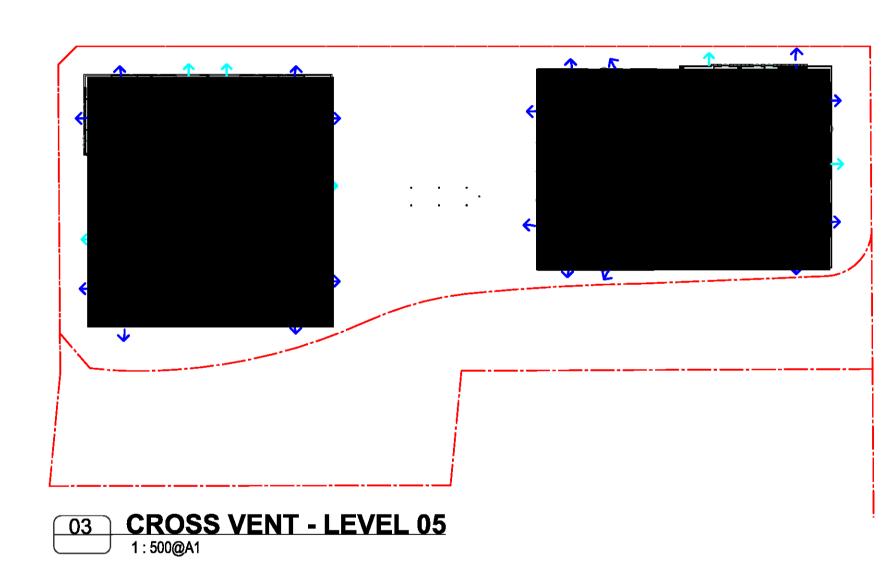

ck of |
|------------|-------------|------------|
| 01.12.2021 | 1:200       | @ A1       |
| Drawn      | Chk.        |            |
| JS         | MG          |            |
| Job No.    | Drawing No. | Revision   |
| 6111       | AR-1-80     | 030 /8     |





Nominated Architects: Adam Haddow-7188 | John Pradel-7004

# **FOR APPROVAL**

Rev Date Revision



| Date            | Scale                     | Sneet Si |
|-----------------|---------------------------|----------|
| 01.12.2021      | 1 : 200                   | @ A1     |
| Drawn           | Chk.                      |          |
| GT              | MG                        |          |
| Job No.         | Drawing No.               | Revision |
| $\triangle AAA$ | $\Lambda \square \Lambda$ | 0004 10  |

AR-1-8031 /87















# SUMMARY

TOTAL NUMBER OF APARTMENTS UP TO 9TH STOREY

TOTAL NO. OF APARTMENTS RECEIVING CROSS VENTILATION UP TO 9TH STOREY

% OF APARTMENTS UP TO 9TH STOREY
REQUIRED TO HAVE CROSS VENTILATION 60%

114

% OF APARTMENTS UP TO 9TH STOREY RECEIVING CROSS VENTILATION 60% In accepting and utilising this document the recipient agrees that SJB Architecture (NSW) Pty. Ltd. ACN 081 094 724 T/A SJB Architects, retain all common law, statutory law and other rights including copyright and intellectual property rights. The recipient agrees not to use this document for any purpose other than its intended use; to waive all claims against SJB Architects resulting from unauthorised changes; or to reuse the document on other projects without the prior written consent of SJB Architects. Under no cir