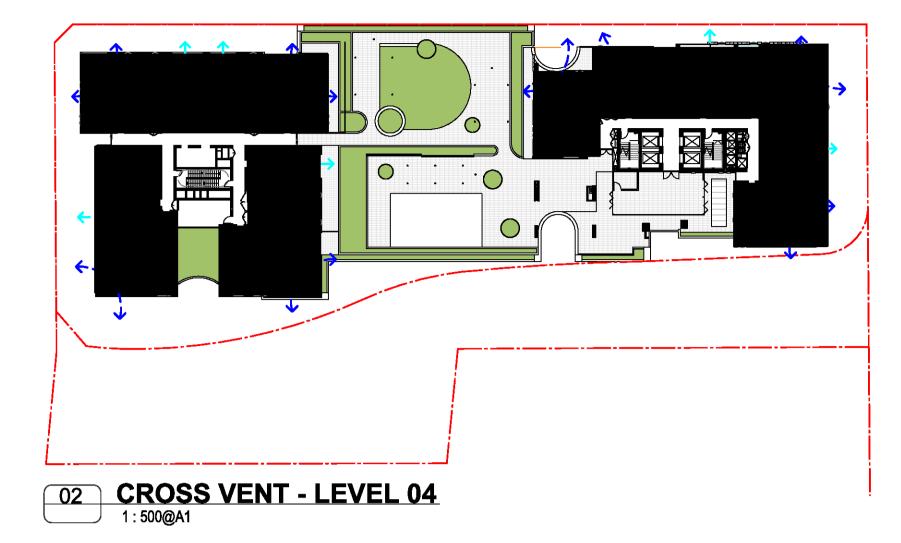

lock of |
|------------|-------------|------------|
| 01.12.2021 | 1:200       | @ A1       |
| Drawn      | Chk.        |            |
| JS         | MG          |            |
| Job No.    | Drawing No. | Revision   |
| 6111       | AR-1-80     | 030 /8     |





Nominated Architects: Adam Haddow-7188 | John Pradel-7004

# **FOR APPROVAL**

Rev Date Revision



| Date            | Scale                     | Sneet Si |
|-----------------|---------------------------|----------|
| 01.12.2021      | 1 : 200                   | @ A1     |
| Drawn           | Chk.                      |          |
| GT              | MG                        |          |
| Job No.         | Drawing No.               | Revision |
| $\triangle AAA$ | $\Lambda \square \Lambda$ | 0004 10  |

AR-1-8031 /87















# SUMMARY

TOTAL NUMBER OF APARTMENTS UP TO 9TH STOREY

TOTAL NO. OF APARTMENTS RECEIVING CROSS VENTILATION UP TO 9TH STOREY

% OF APARTMENTS UP TO 9TH STOREY
REQUIRED TO HAVE CROSS VENTILATION 60%

114

% OF APARTMENTS UP TO 9TH STOREY RECEIVING CROSS VENTILATION 60% In accepting and utilising this document the recipient agrees that SJB Architecture (NSW) Pty. Ltd. ACN 081 094 724 T/A SJB Architects, retain all common law, statutory law and other rights including copyright and intellectual property rights. The recipient agrees not to use this document for any purpose other than its intended use; to waive all claims against SJB Architects resulting from unauthorised changes; or to reuse the document on other projects without the prior written consent of SJB Architects. Under no c