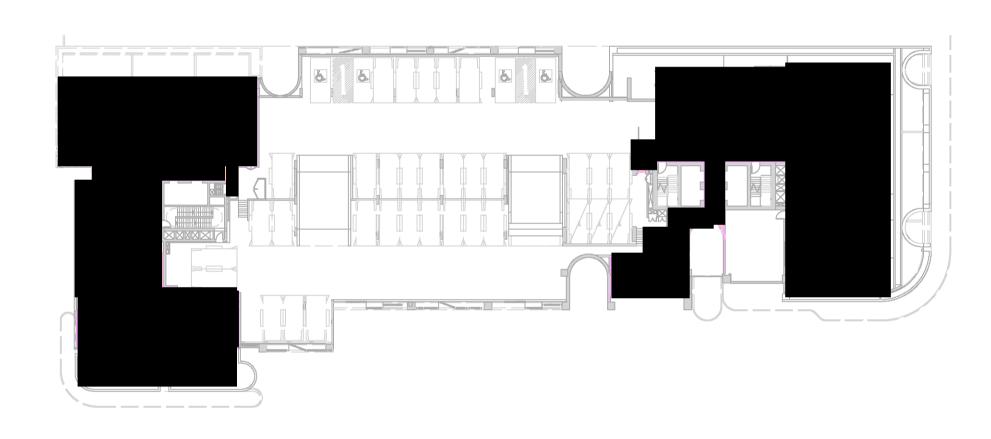

021 ISSUED FOR DA

86 04.10.2021 ISSUED FOR LEC 87 01.12.2021 FOR INFORMATION

Structural Engineer
ROBERT BIRD GROUP

OBERT BIRD GROOT

JHA CONSULTING ENGINEERS

Electrical Engineer

Mechanical / Hydraulic Engineer

JHA CONSULTING ENGINEERS

ACCESSIBLE BUILDING SOLUTIONS

Fire Engineer

OLSSON FIRE & RISK

Access Consultant

OLOGONT IIVE WINION

EMF GRIFFITHS

Building Key

Client



Project

HIGH ST DEVELOPMENT

634-638 HIGH ST & 87-89 UNION RD, PENRITH

Drawing Name

EXTERNAL FINISHES BOARD

| 6111       | AR-1-5      | 203 /87    |
|------------|-------------|------------|
| Job No.    | Drawing No. | Revision   |
| CC         | MG          |            |
| Drawn      | Chk.        |            |
| 01.12.2021 | 1:50        | @ A1       |
| Date       | Scale       | Sheet Size |











03 **LEVEL 02** 1:450@A1





05 **LEVEL 04** 1:450@A1 06 **LEVEL 05** 1:450@A1

04 **LEVEL 03** 1:450@A1 In accepting and utilising this document the recipient agrees that SJB Architecture (NSW) Pty. Ltd. ACN 081 094 724 T/A SJB Architects, retain all common law, statutory law and other rights including copyright and intellectual property rights. The recipient agrees not to use this document for any purpose other than its intended use; to waive all claims against SJB Architects resulting from unauthorised changes; or to reuse the document on other projects without the prior written consent of SJB Architects. Under no circumstances shall transfer of this document be deemed a sale. SJB Architects makes no warranties of fitness for any purpose. The Builder/Contractor shall verify job dim