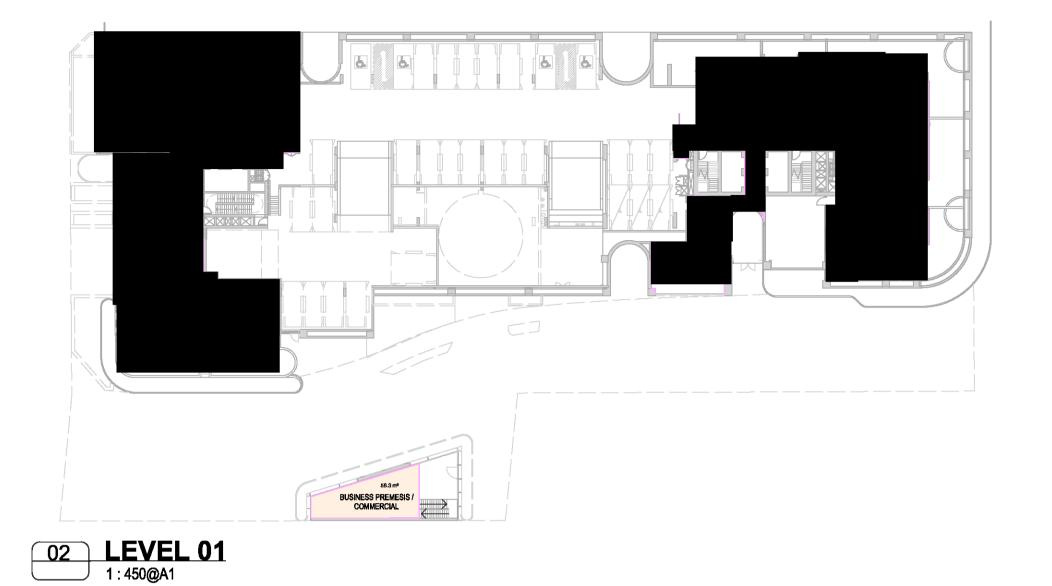

Residential Parking

Visitor Parking

Service Parking

Accessible Parking

HIGH ST DEVELOPMENT

634-638 HIGH ST & 87-89 UNION RD, PENRITH

Drawing Name

1000 OVERALL PLANS GA FLOOR PLAN - LEVEL 01

| Date       | Scale                     | Sheet Si |
|------------|---------------------------|----------|
| 01.12.2021 | 1 : 200                   | @ A1     |
| Drawn      | Chk.                      |          |
| GT         | MG                        |          |
| Job No.    | Drawing No.               | Revision |
| C444       | $\Lambda \square \Lambda$ | 1011 10  |

AR-1-1011 /87

Nominated Architects: Adam Haddow-7188 | John Pradel-7004