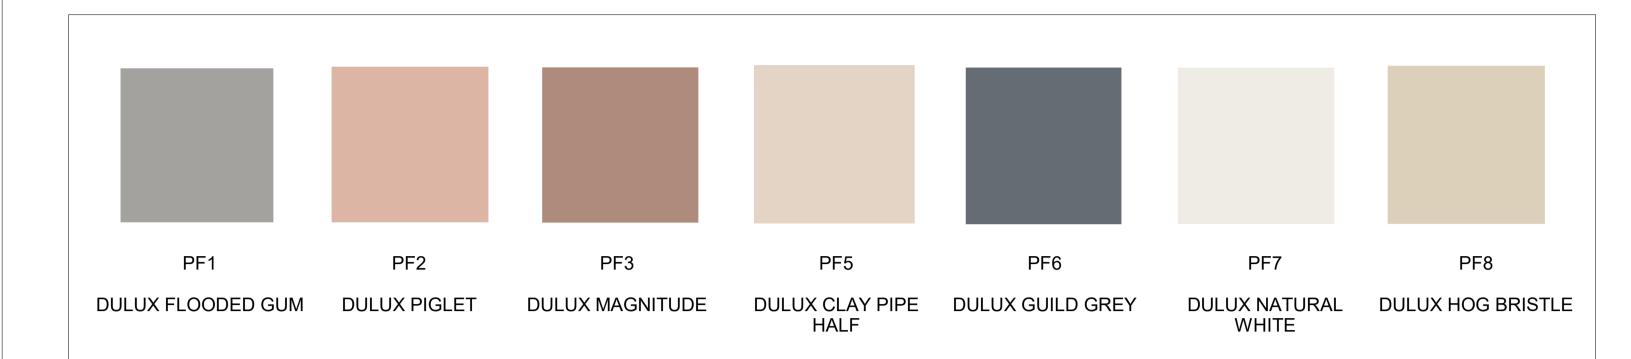

# **PAINT FINISHES**

- (PF1) PAINT FINISH 1
- PAINT FINISH 2
- (PF3) PAINT FINISH 3
- PF5 PAINT FINISH 5
- (PF6) PAINT FINISH 6
- PF7) PAINT FINISH 7
- (PF8) PAINT FINISH 8