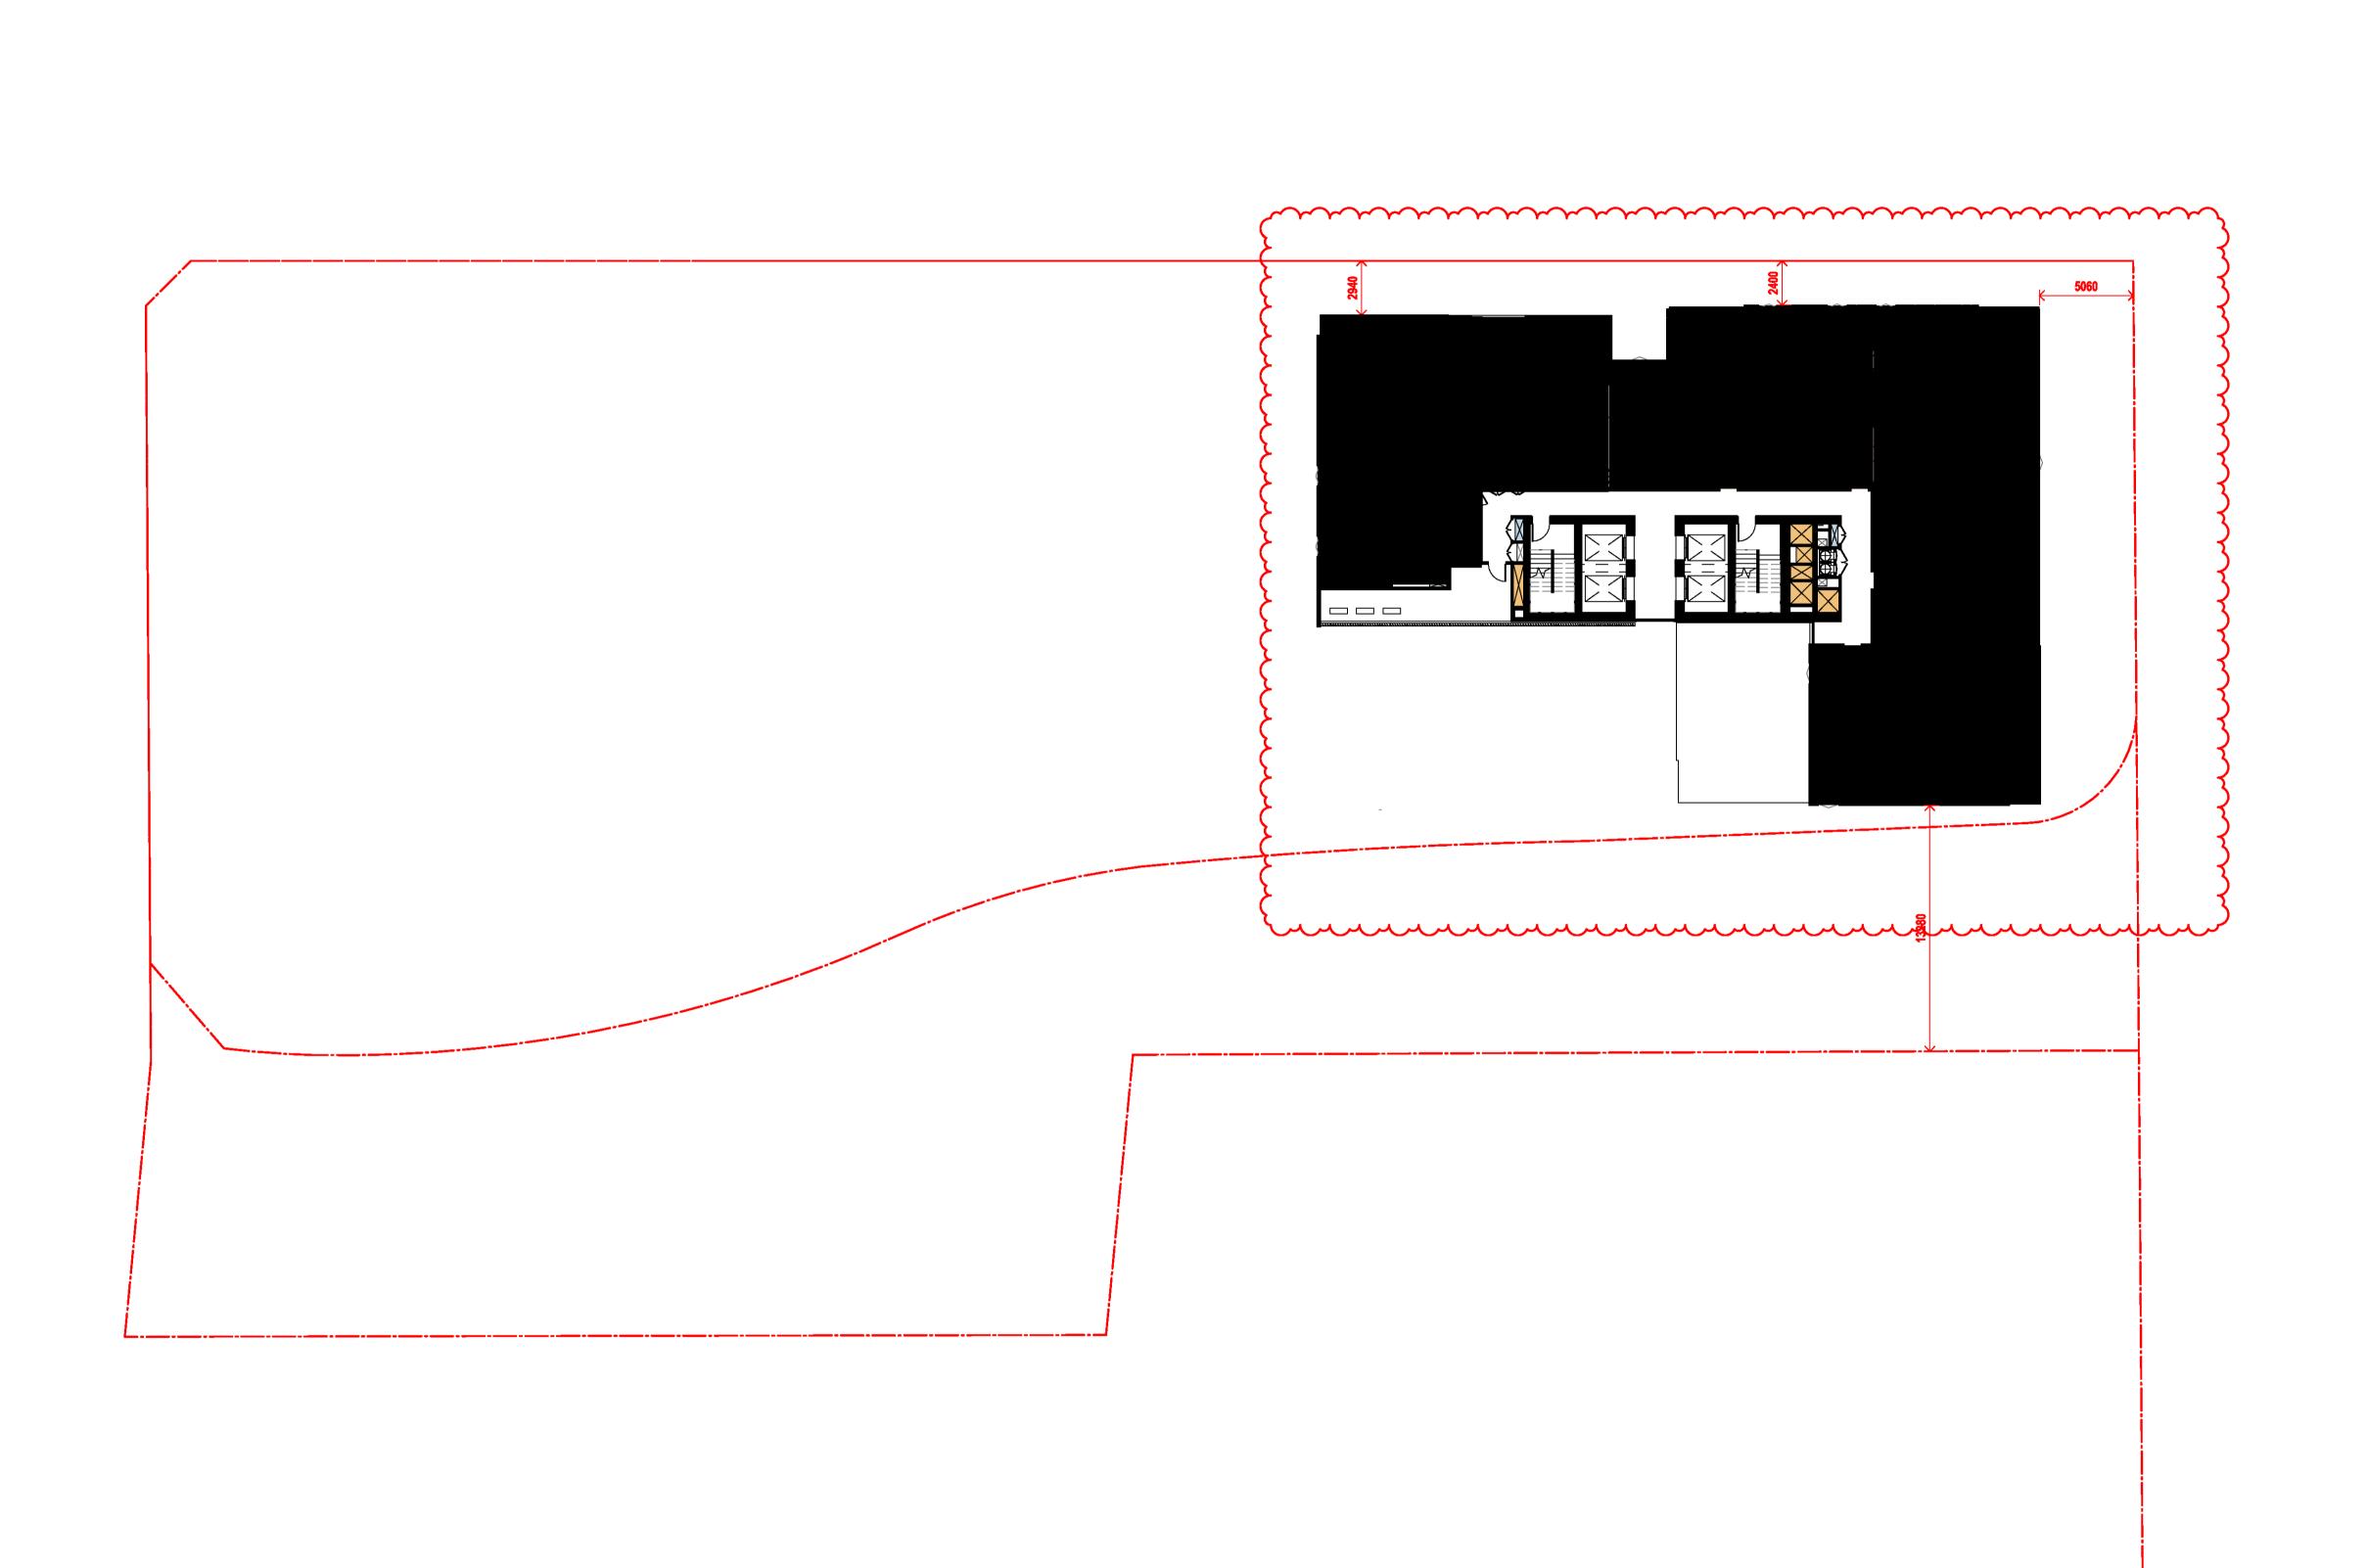

634-638 HIGH ST & 87-89 UNION RD, PENRITH

Drawing Name

1000 OVERALL PLANS GA FLOOR PLAN - ROOF

| Date       | Scale               | Sheet Siz |
|------------|---------------------|-----------|
| 01.12.2021 | 1 : 200             | @ A1      |
| Drawn      | Chk.                |           |
| GT         | MG                  |           |
| Job No.    | Drawing No.         | Revision  |
| 6111       | $\Lambda D \Lambda$ | 1020 /0   |