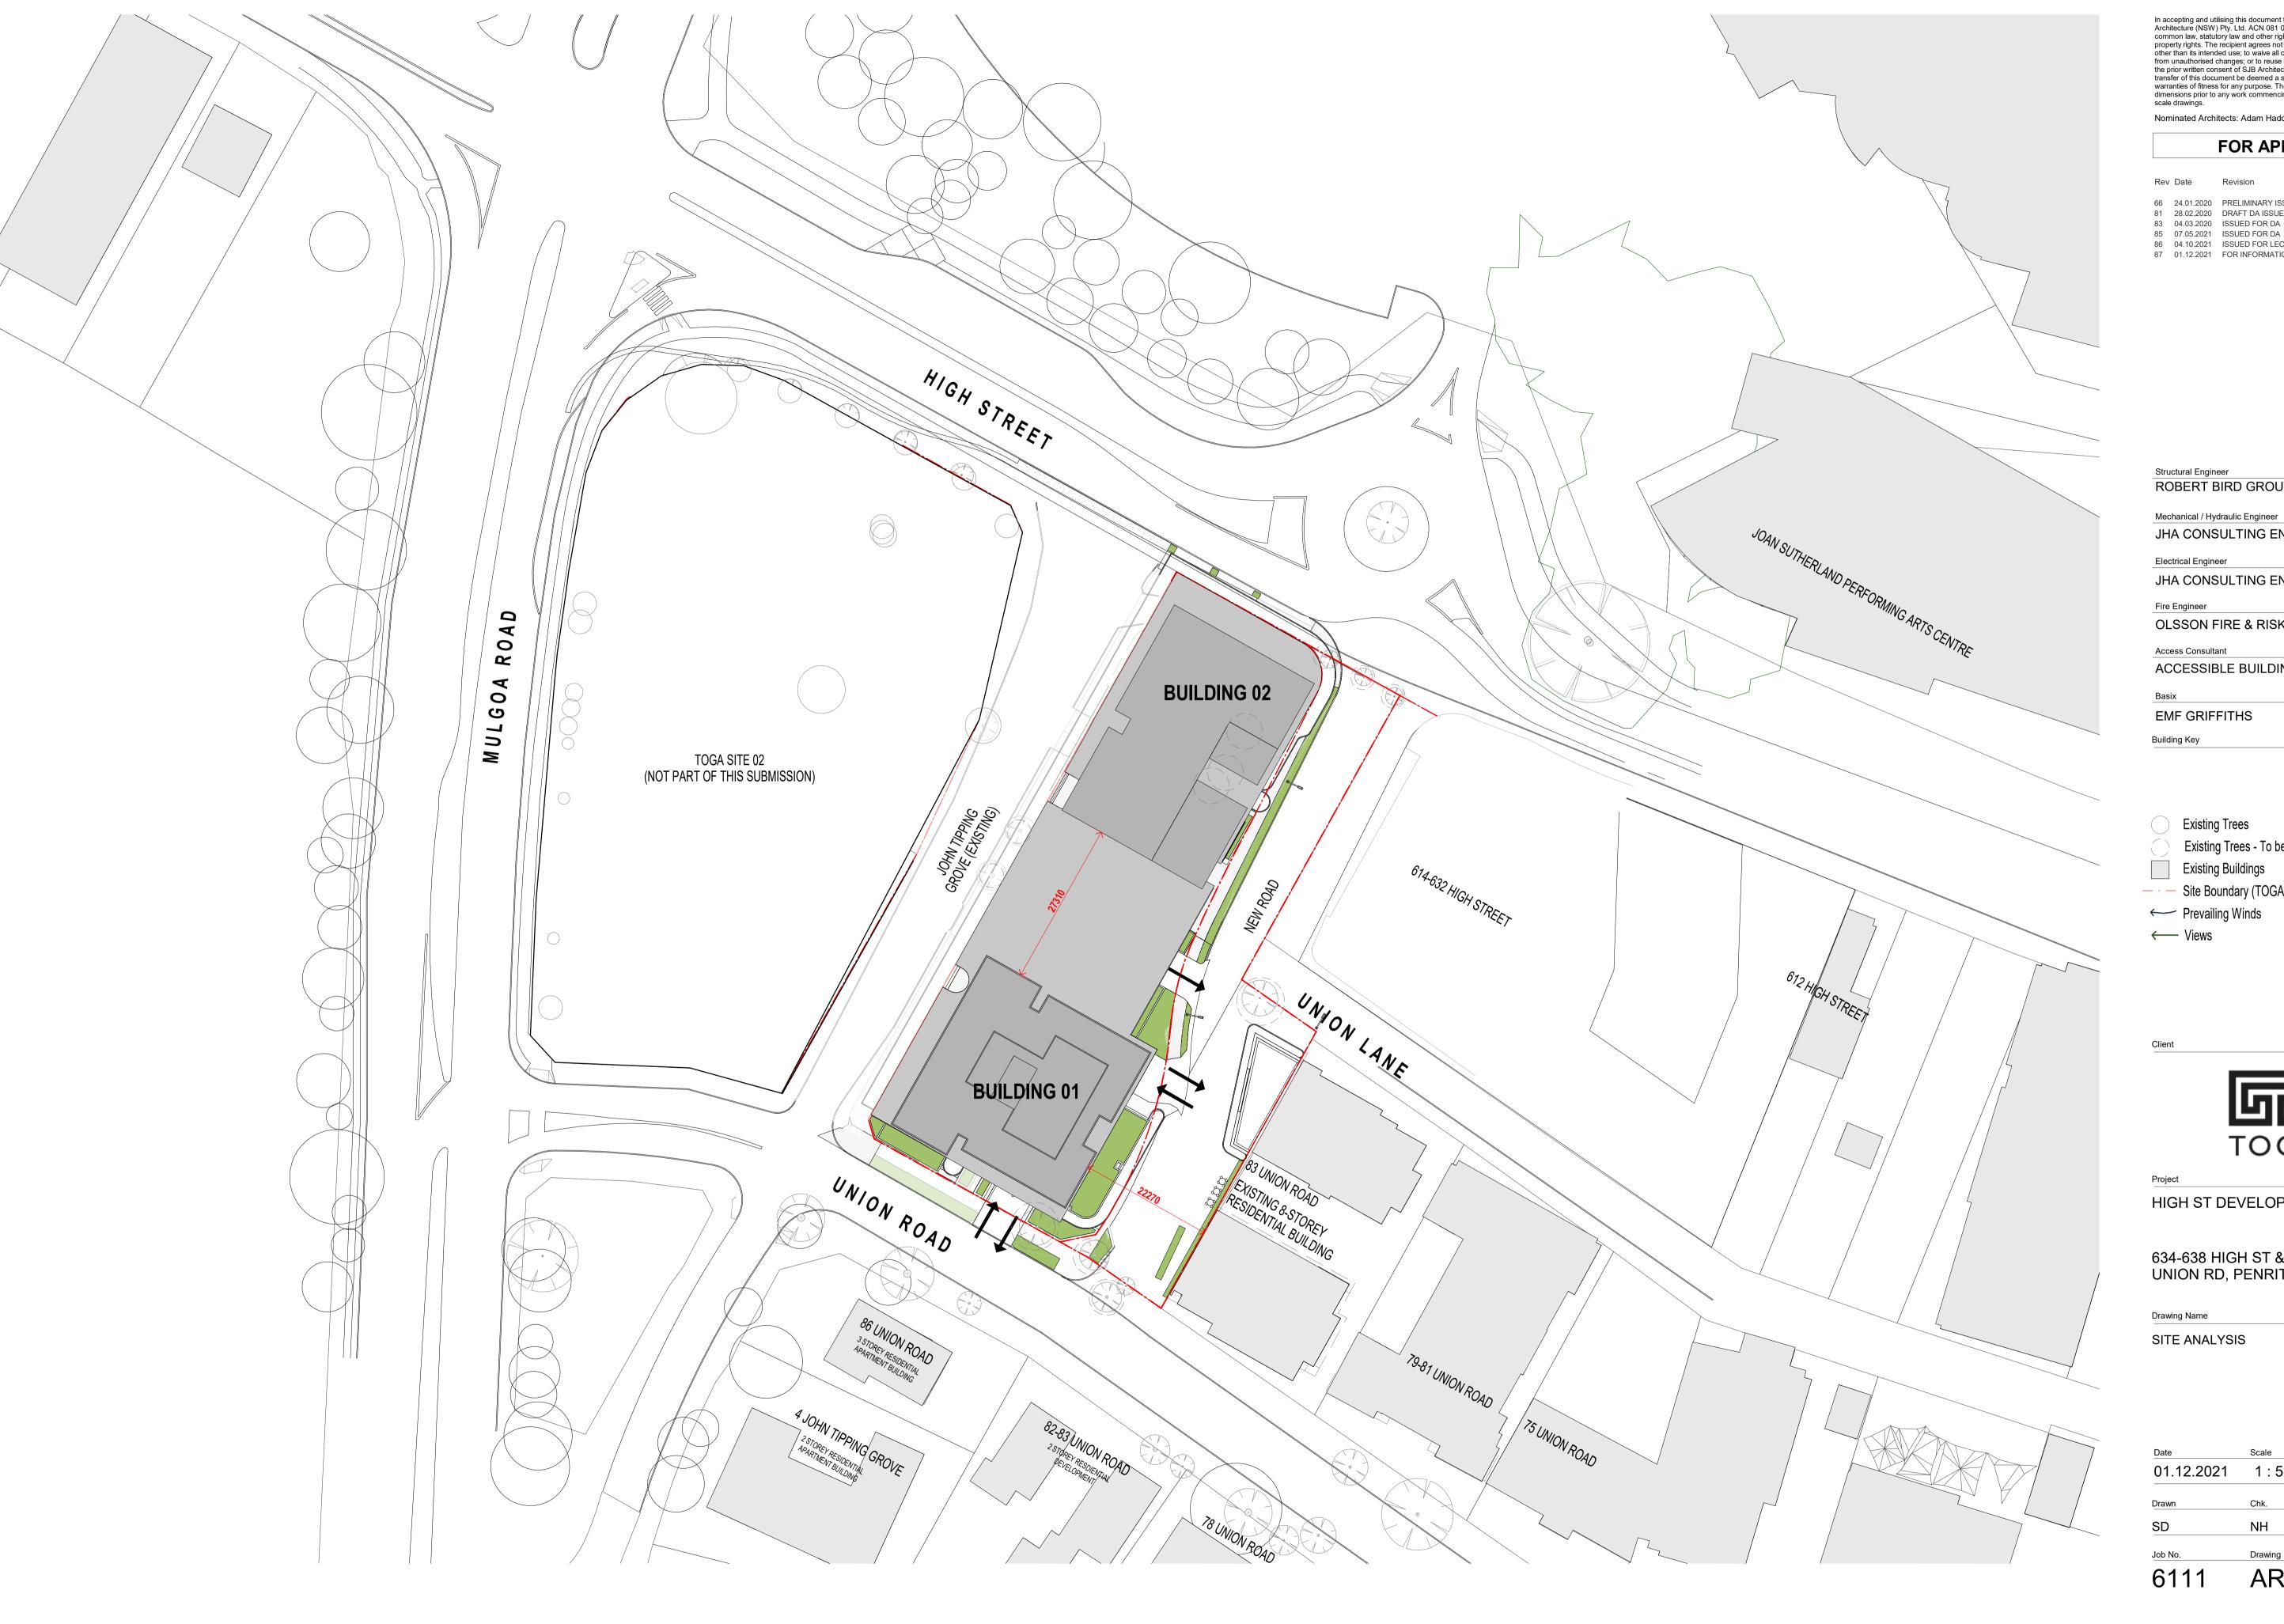

**Building Key** 

Site Area

**Existing Buildings** 

--- Site Boundary (TOGA Owned)

(Numbered trees, refer to Arborist report for

HIGH ST DEVELOPMENT

634-638 HIGH ST & 87-89 UNION RD, PENRITH

Drawing Name

EMF GRIFFITHS

Building Key

Developable Footprint

Existing Buildings

John Tipping Grove

New Road Allocation

- - - Site Boundary (TOGA Owned)

--- TPZ - Existing Trees to be retained

Trees to be removed

11000 to 50 101110100

Client

roject

HIGH ST DEVELOPMENT

634-638 HIGH ST & 87-89 UNION RD, PENRITH

Drawing Name

STAGING PLAN - NEW BOUNDARY

**Building Key** 

**Existing Trees** Existing Trees - To be removed Existing Buildings

— - — Site Boundary (TOGA Owned)

← Prevailing Winds

← Views

HIGH ST DEVELOPMENT

634-638 HIGH ST & 87-89 UNION RD, PENRITH

**Drawing Name** 

SITE ANALYSIS

| Date       | Scale       | Sheet Siz |
|------------|-------------|-----------|
| 01.12.2021 | 1 : 500     | @ A1      |
| Drawn      | Chk.        |           |
| SD         | NH          |           |
| Job No.    | Drawing No. | Revision  |
|            |             |           |