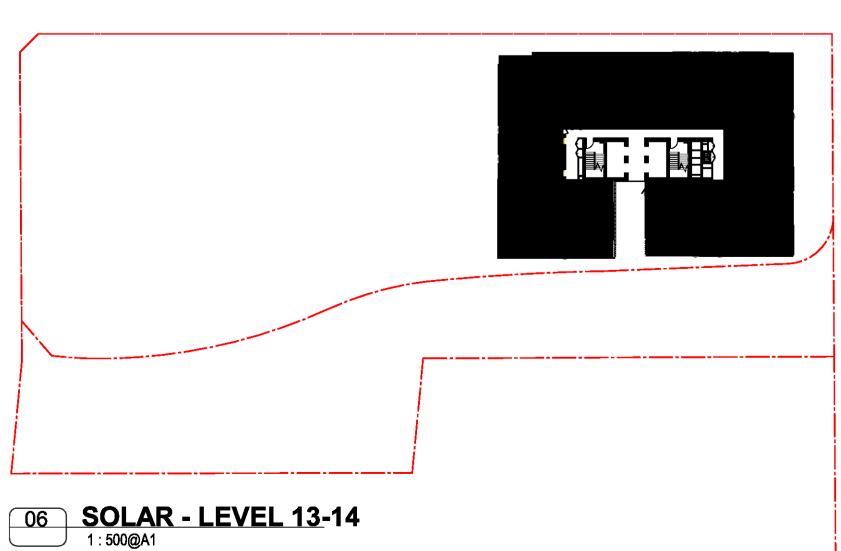

HIGH ST DEVELOPMENT

634-638 HIGH ST & 87-89 UNION RD, PENRITH

Drawing Name

1000 OVERALL PLANS GA FLOOR PLAN - LEVEL 13

| Date       | Scale       | Sheet Siz |
|------------|-------------|-----------|
| 01.12.2021 | 1:200       | @ A1      |
| Drawn      | Chk.        |           |
| GT         | MG          |           |
| Job No.    | Drawing No. | Revision  |
|            |             |           |