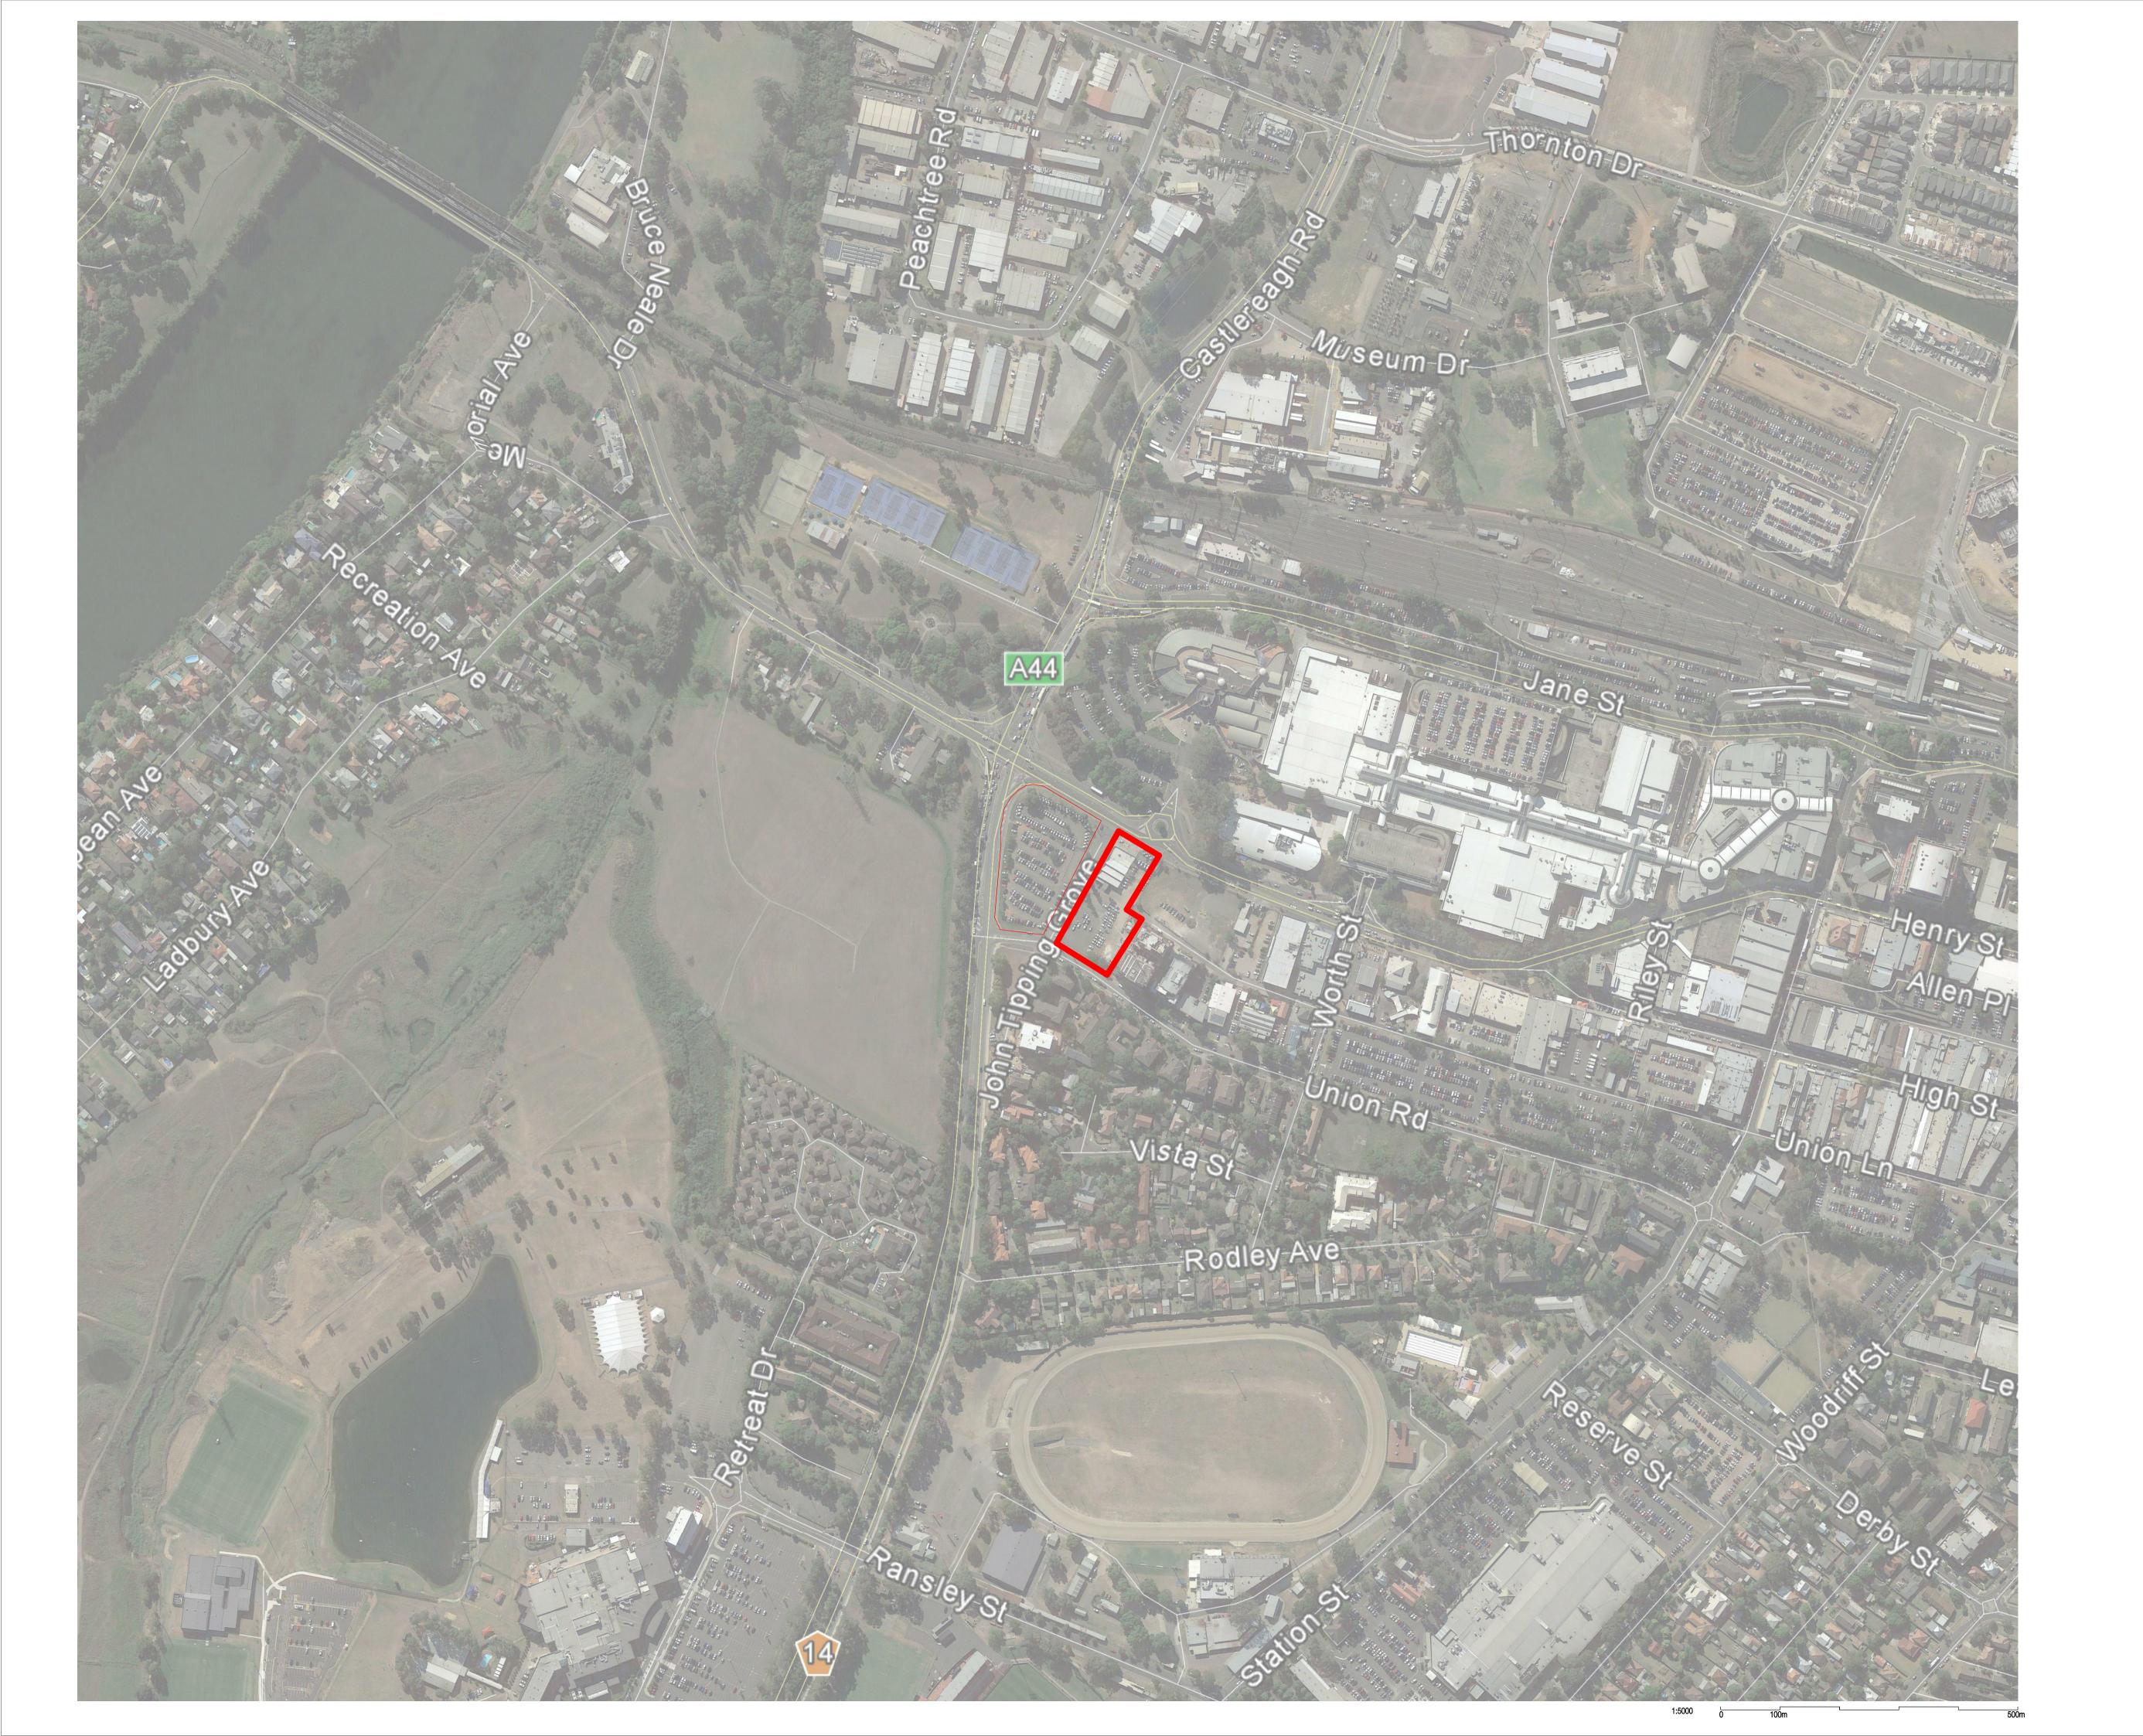

EMF GRIFFITHS

**Building Key** 

Site Boundary (TOGA Owned)

Client

ject

HIGH ST DEVELOPMENT

634-638 HIGH ST & 87-89 UNION RD, PENRITH

Drawing Name

SITE LOCATION PLAN

| Date       | Scale        | Sheet Si |
|------------|--------------|----------|
| 01.12.2021 | As indicated | @ A1     |
| Drawn      | Chk.         |          |
| GT         | MG           |          |
| Job No.    | Drawing No.  | Revision |
|            |              |          |

6111 AR-1-0100 /87

Nominated Architects: Adam Haddow-7188 | John Pradel-7004