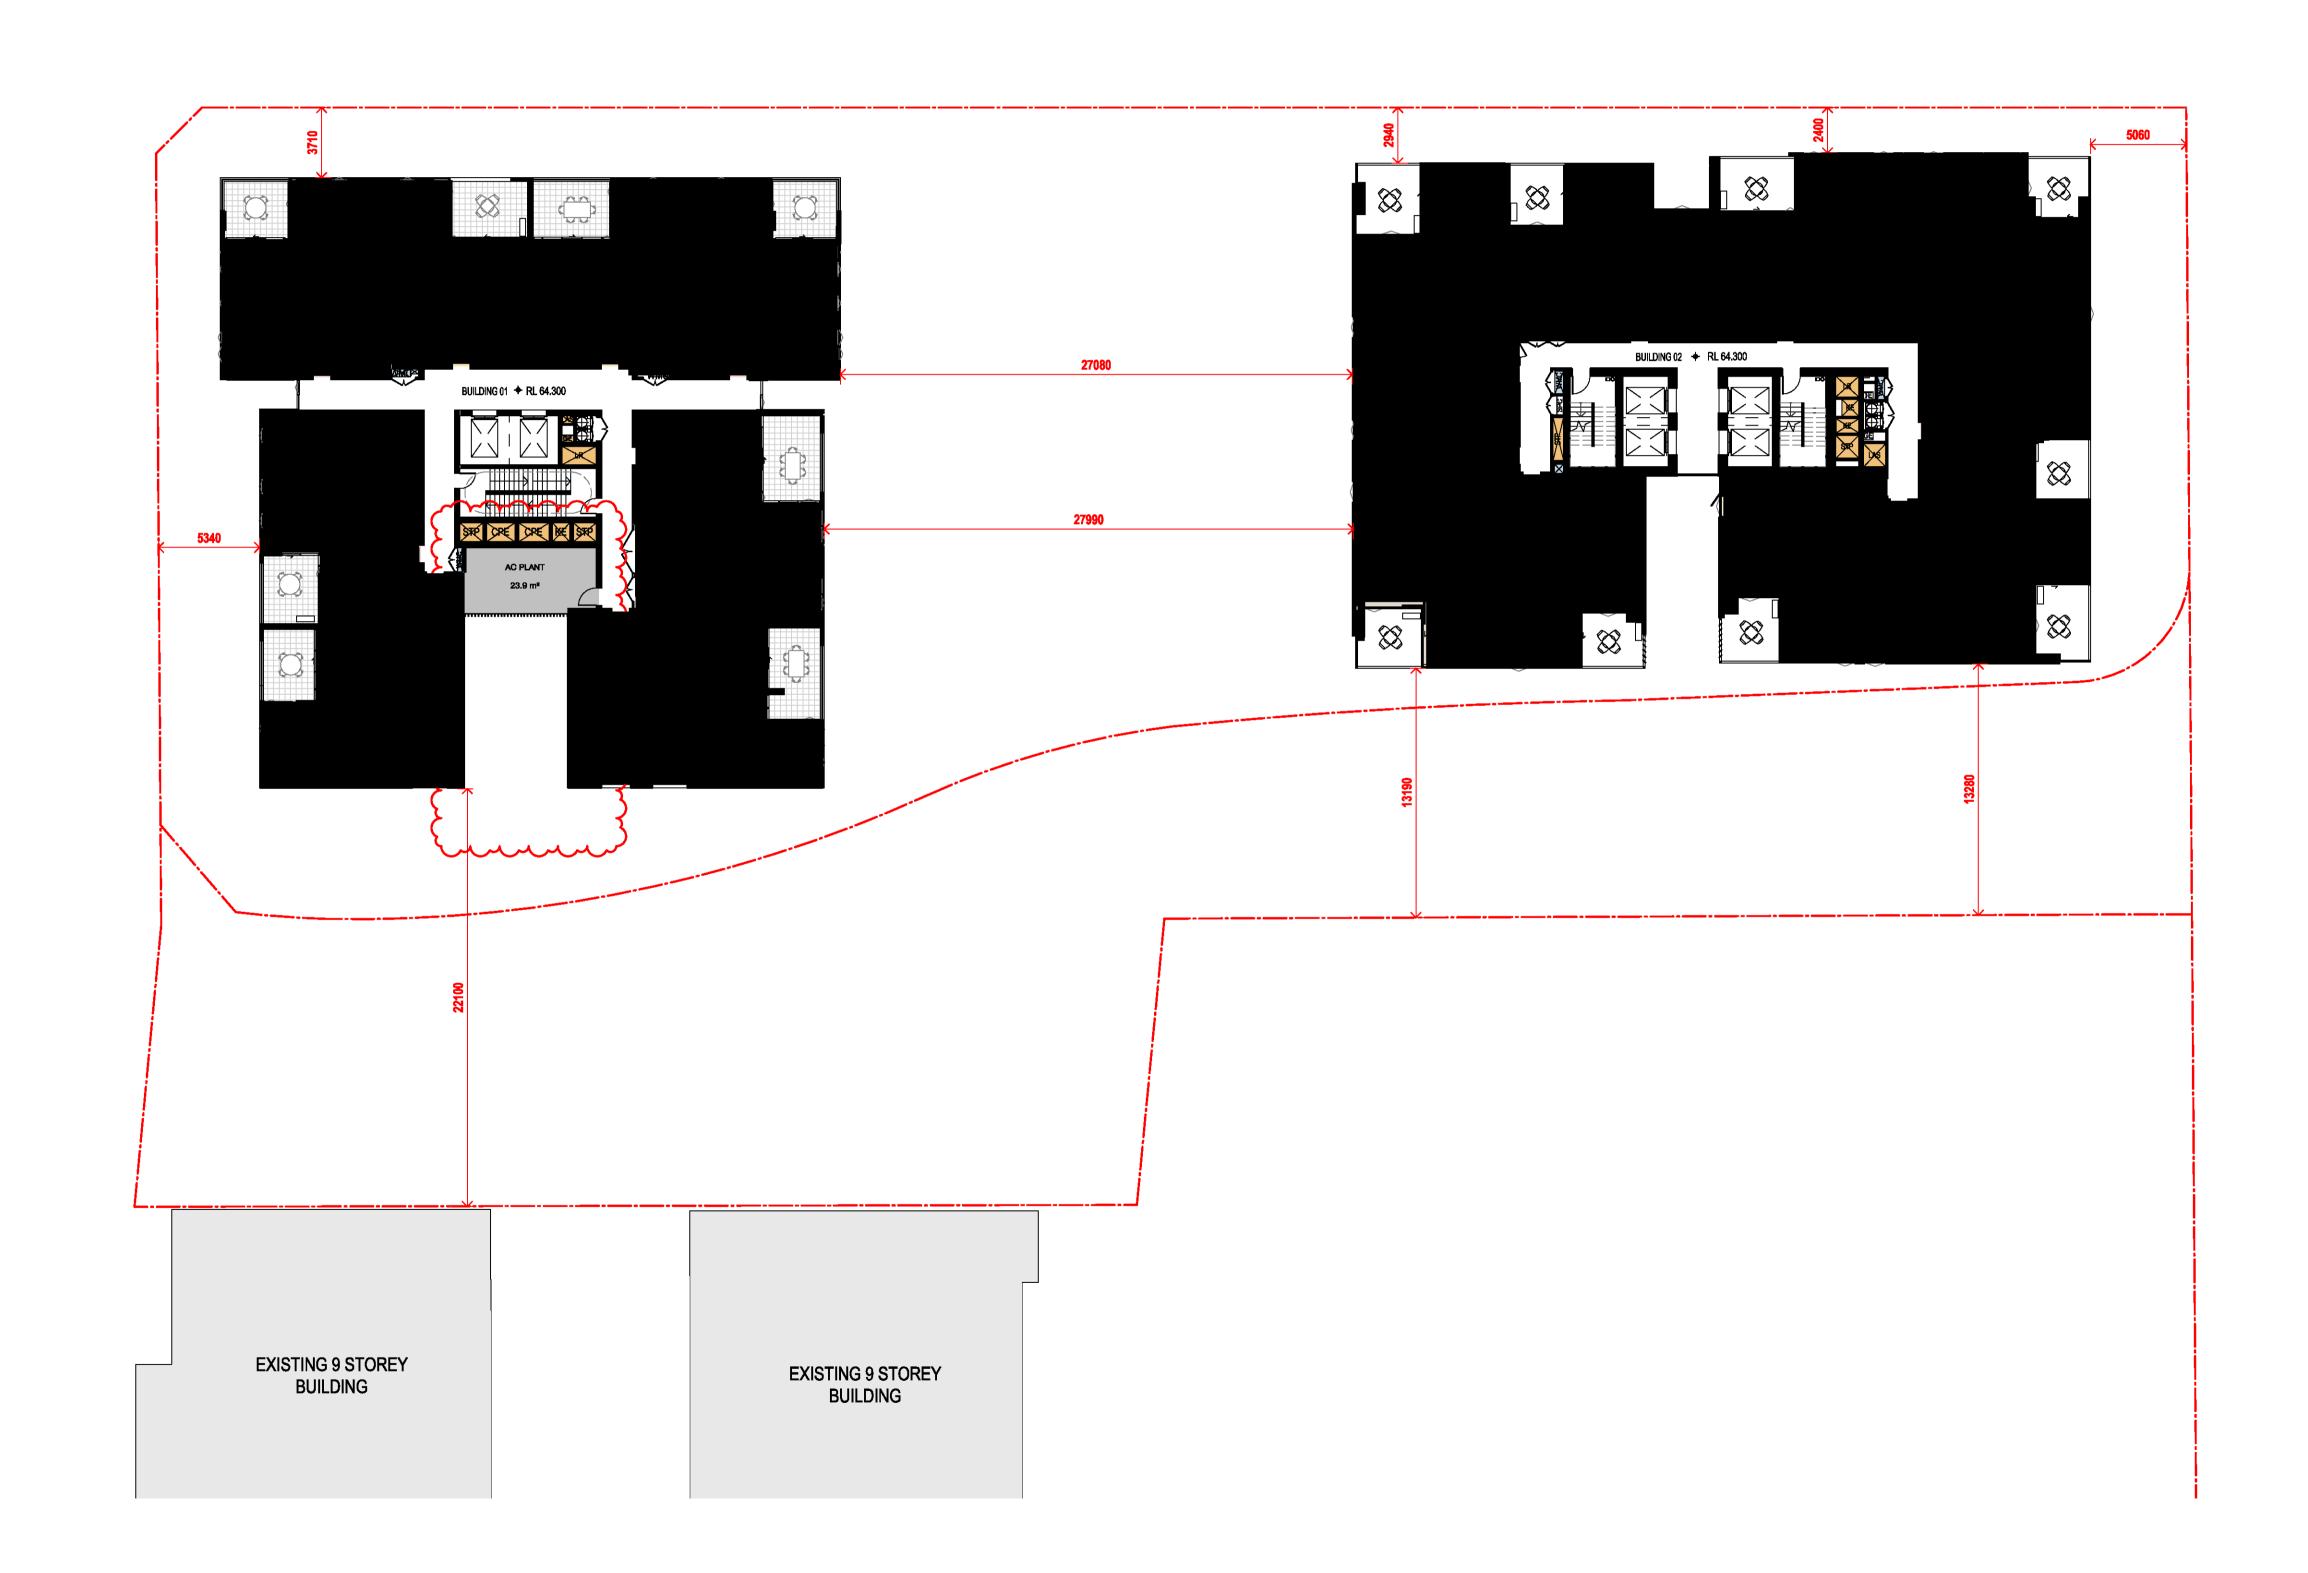

## FOR APPROVAL

Rev Date Revision

86 04.10.2021 ISSUED FOR LEC 87 01.12.2021 FOR INFORMATION

Project

HIGH ST DEVELOPMENT

634-638 HIGH ST & 87-89 UNION RD, PENRITH

Drawing Name

1000 OVERALL PLANS GA FLOOR PLAN - BASEMENT 03

Fire Engineer

OLSSON FIRE & RISK

Access Consultant

ACCESSIBLE BUILDING SOLUTIONS

Basix

EMF GRIFFITHS

Building Key

Residential Parking

Visitor Parking

Service Parking

Accessible Parking

Proje

HIGH ST DEVELOPMENT

634-638 HIGH ST & 87-89 UNION RD, PENRITH

Drawing Name

1000 OVERALL PLANS GA FLOOR PLAN - BASEMENT 02