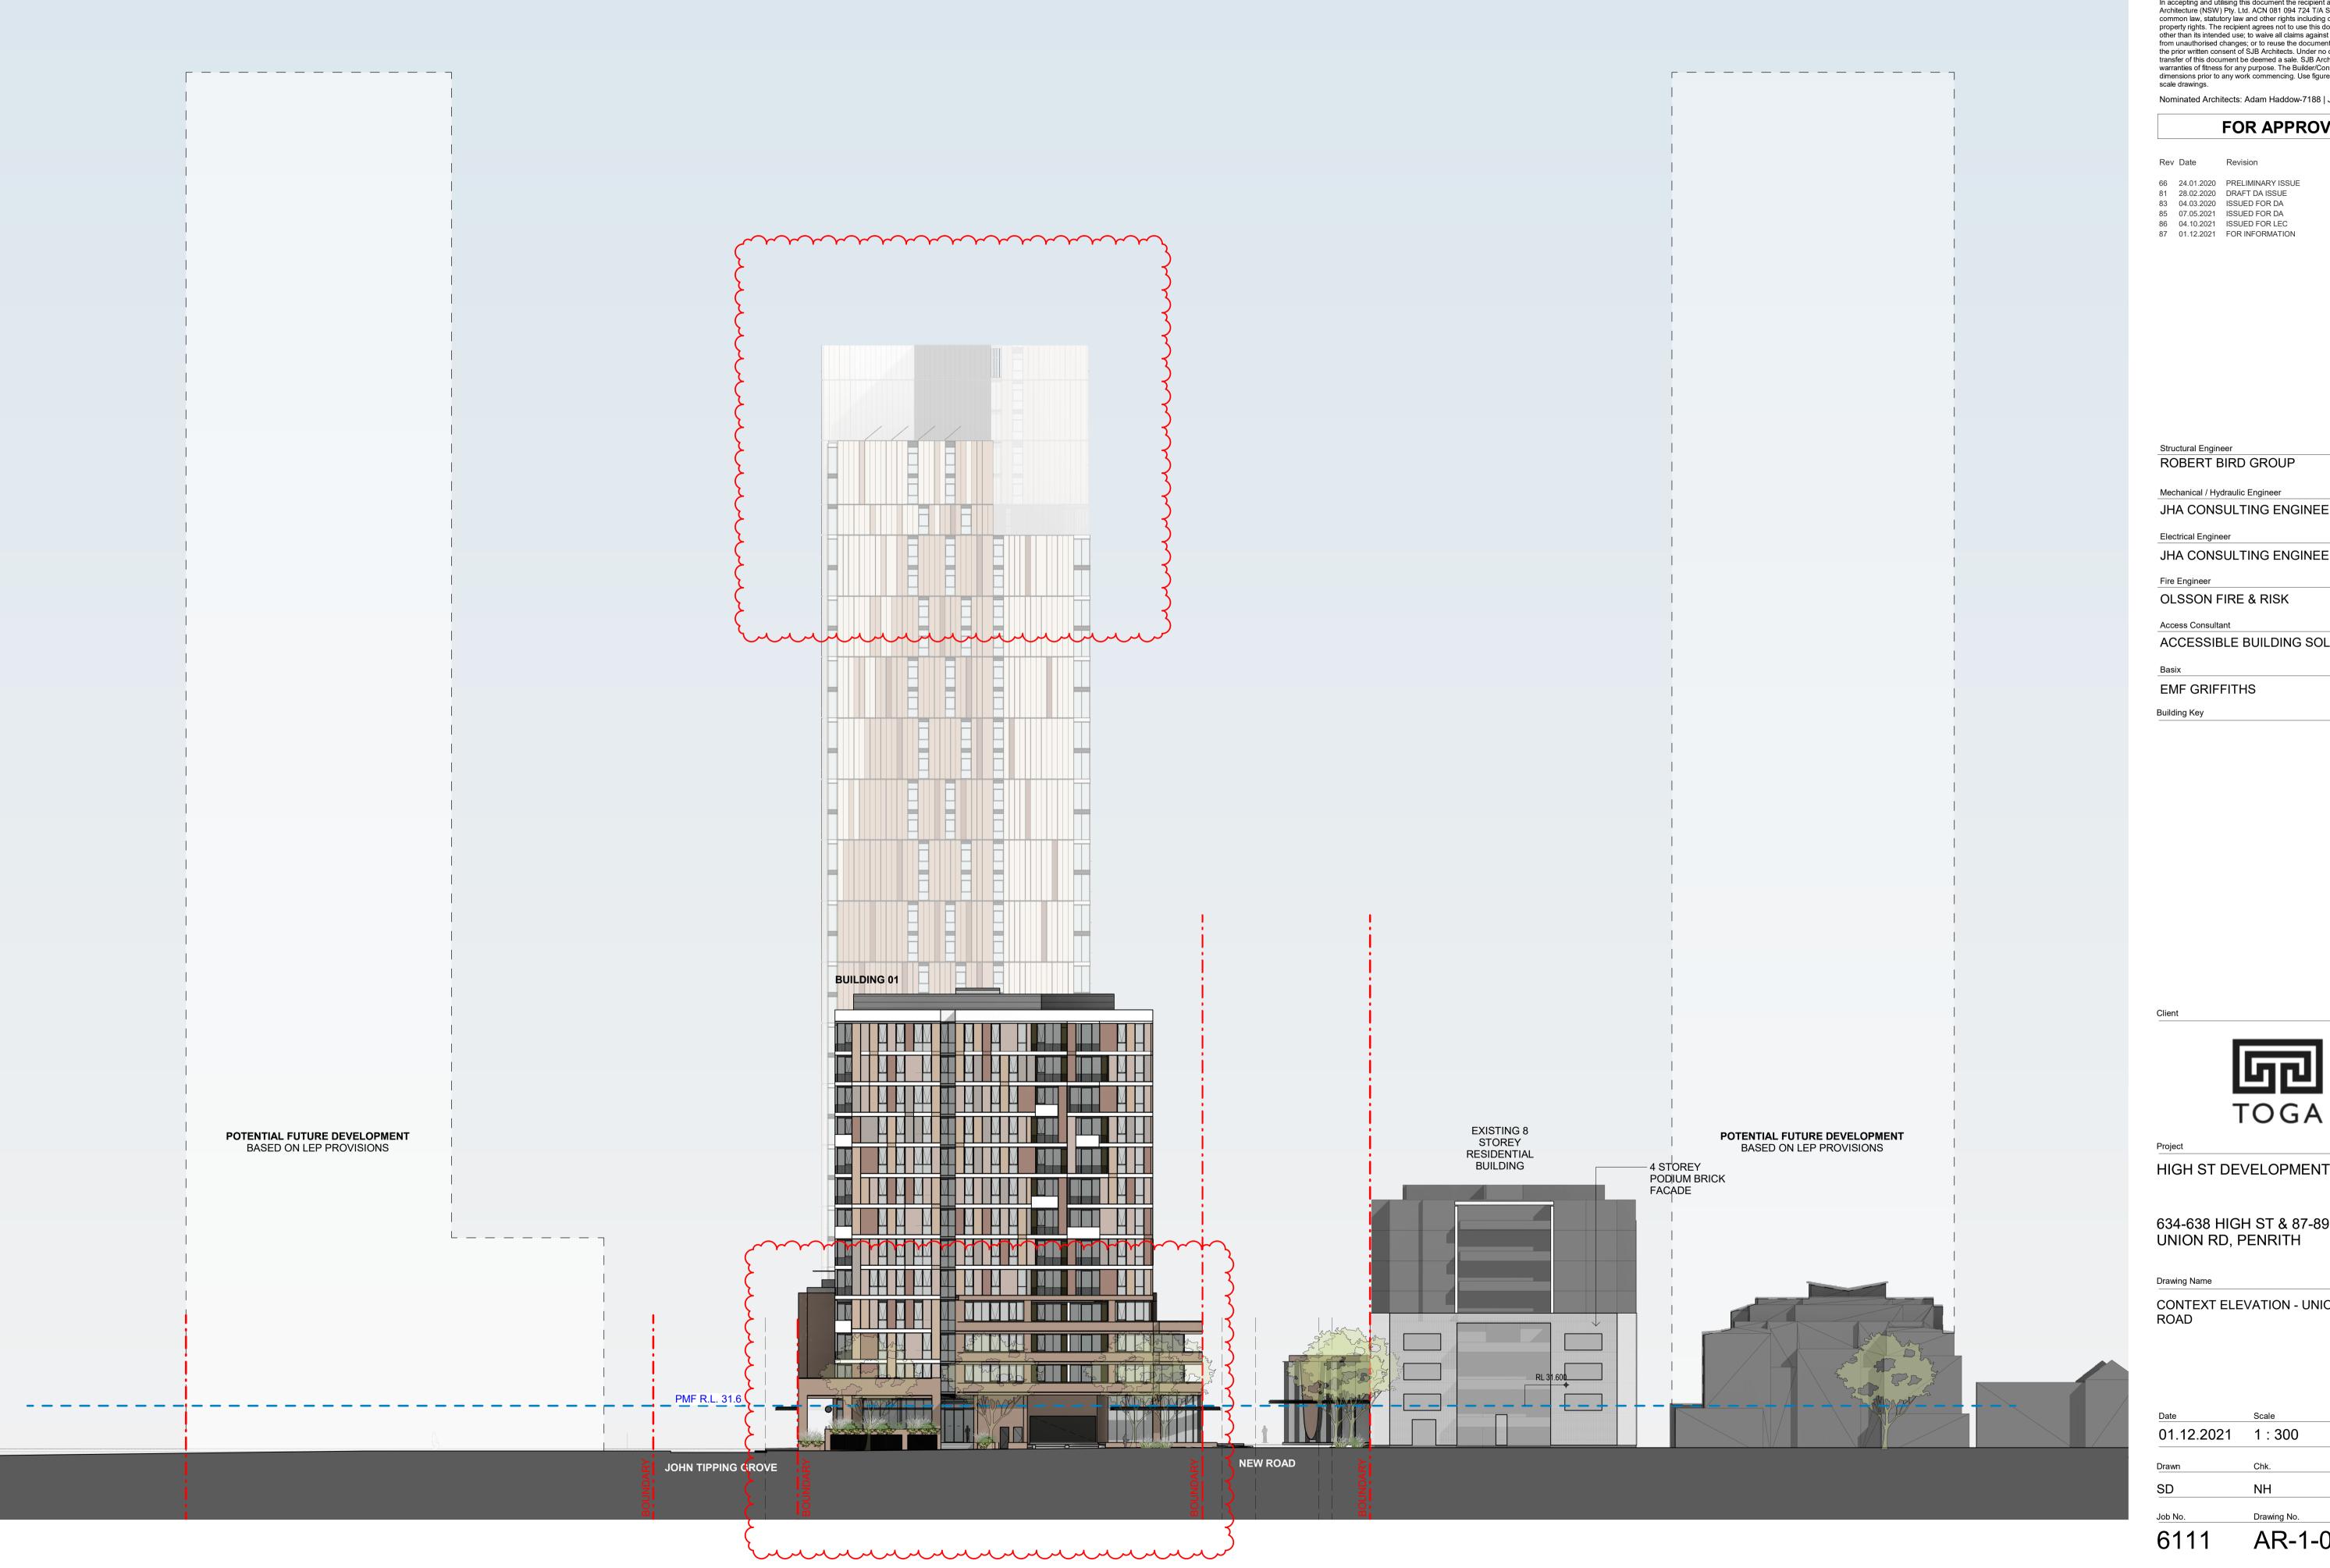

Drawing Name

CONTEXT ELEVATION - UNION ROAD

| Date       | Scale       | Sheet Size |
|------------|-------------|------------|
| 01.12.2021 | 1:300       | @ A1       |
| Drawn      | Chk.        |            |
| SD         | NH          |            |
| Job No.    | Drawing No. | Revision   |
|            |             |            |

AR-1-0104 /87

SJB Architects Level 2 490 Crown Street Surry Hills NSW 2010 Australia T 61 2 9380 9911 F 61 2 9380 9922

www.sjb.com.au

Nominated Architects: Adam Haddow-7188 | John Pradel-7004