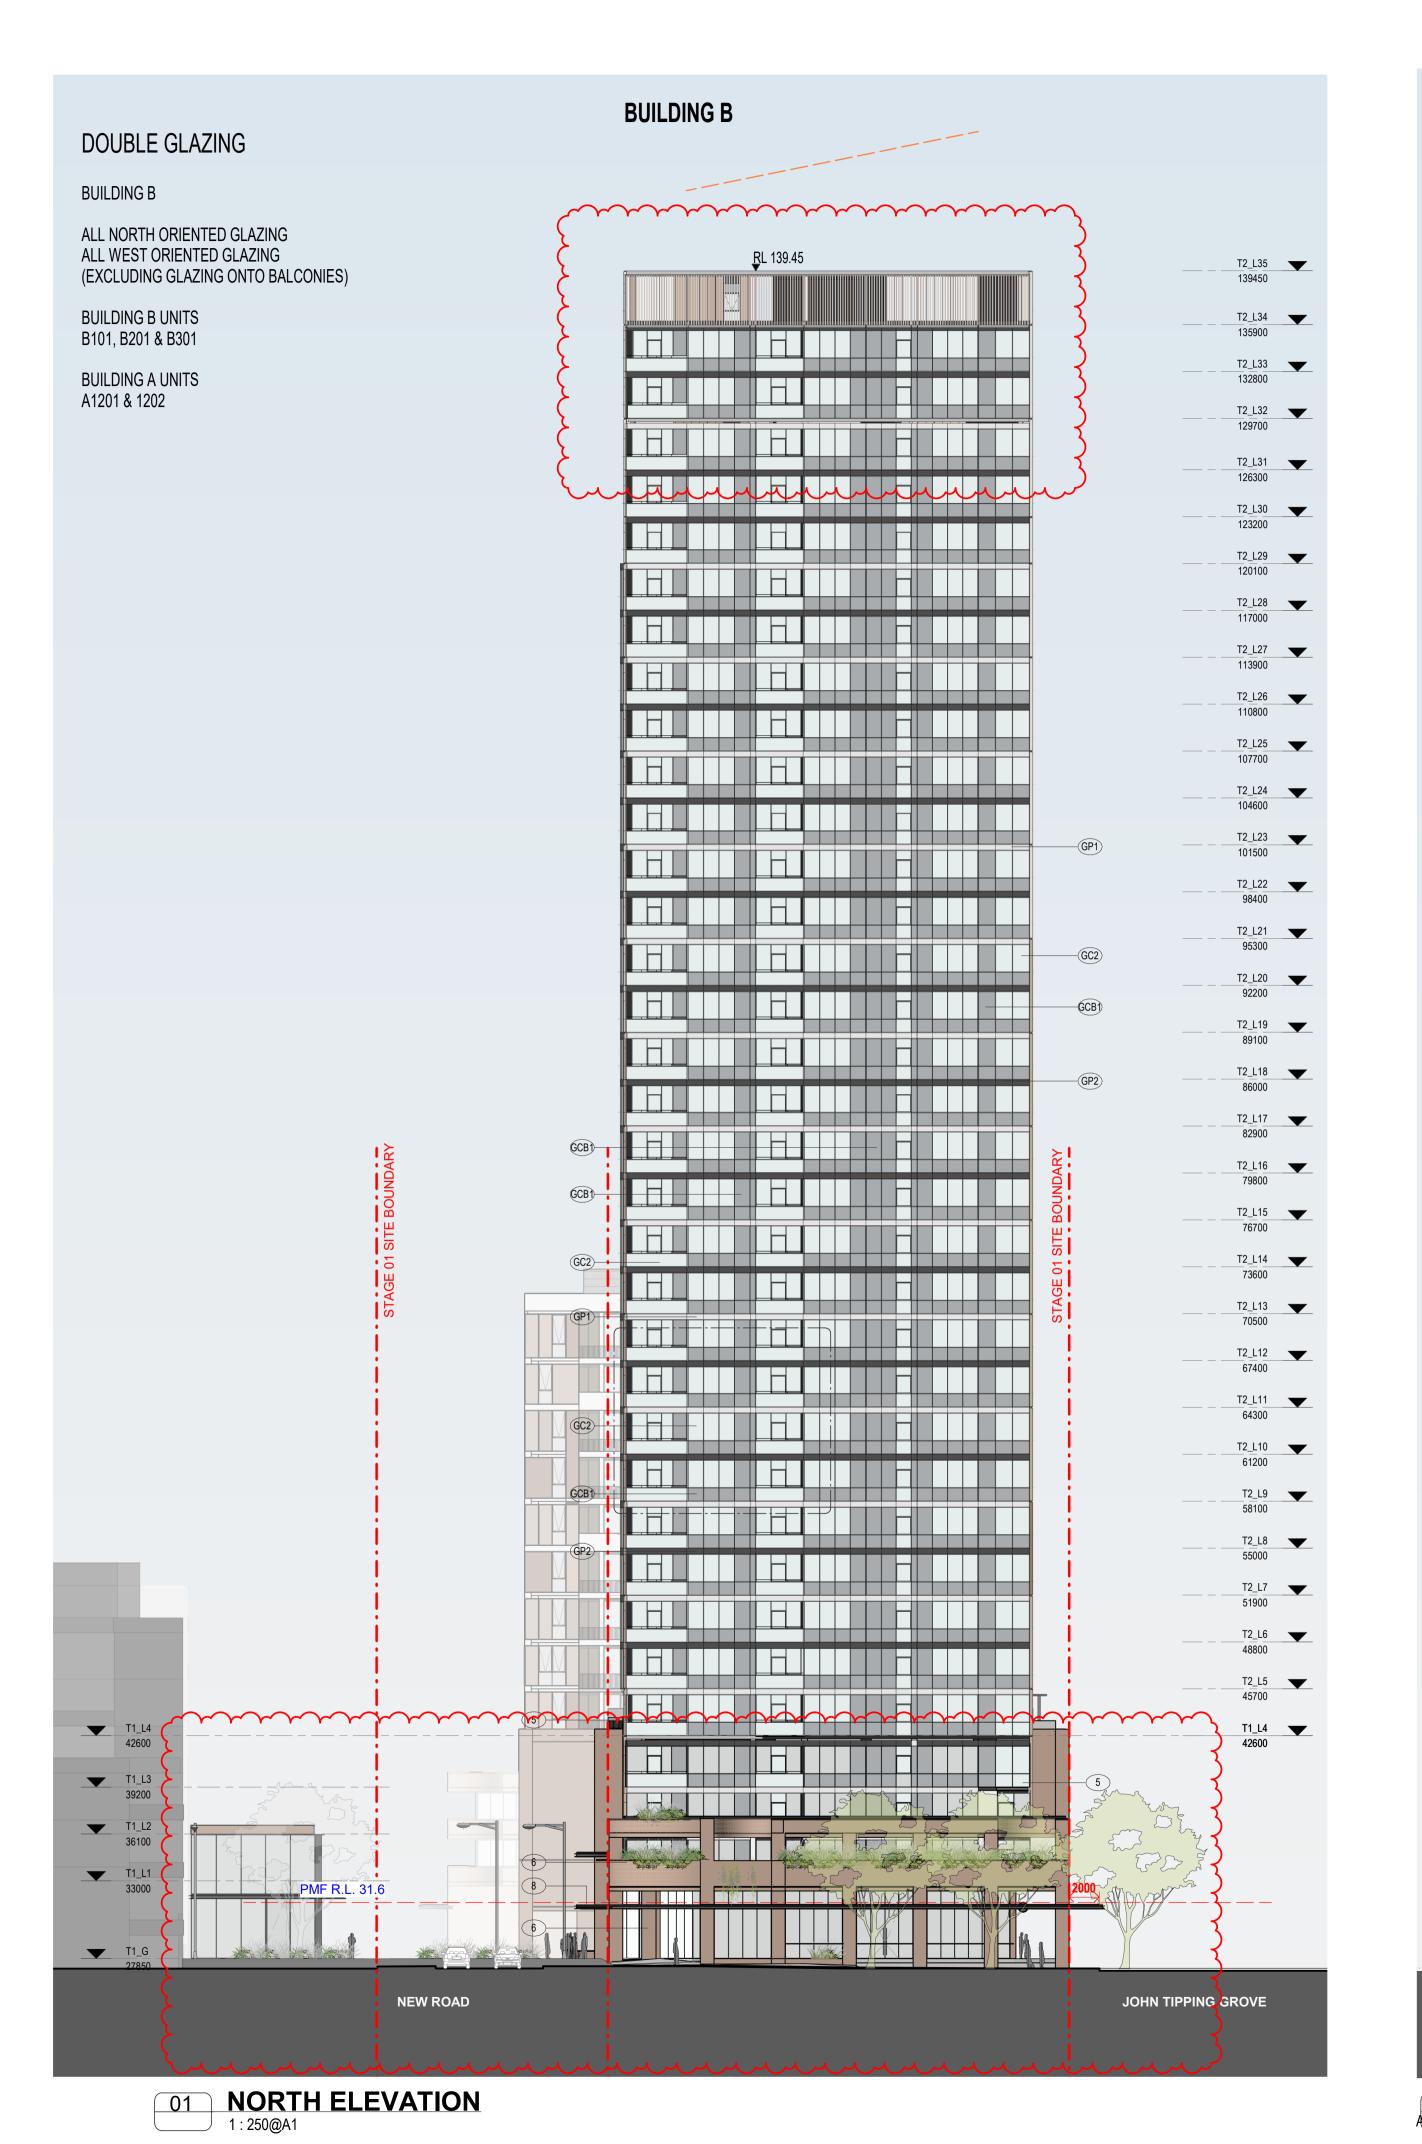

# DOUBLE GLAZING

# BUILDING B

ALL NORTH ORIENTED GLAZING ALL WEST ORIENTED GLAZING (EXCLUDING GLAZING ONTO BALCONIES)

**BUILDING B UNITS** B101, B201 & B301

**BUILDING A UNITS** A1201 & 1202

In accepting and utilising this document the recipient agrees that SJB Architecture (NSW) Pty. Ltd. ACN 081 094 724 T/A SJB Architects, retain all common law, statutory law and other rights including copyright and intellectual property rights. The recipient agrees not to use this document for any purpose other than its intended use; to waive all claims against SJB Architects resulting from unauthorised changes; or to reuse the document on other projects without the prior written consent of SJB Architects. Under no circumstances shall transfer of this document be deemed a sale. SJB Architects makes no warranties of fitness for any purpose. The Builder/Contractor shall verify job dimensions prior to any work commencing. Use figured dimensions only. Do not scale drawings. Nominated Architects: Adam Haddow-7188 | John Pradel-7004

NORTH & SOUTH ELEVATION

| Date       | Scale        | Sheet Size |
|------------|--------------|------------|
| 01.12.2021 | As indicated | @ A1       |
| Drawn      | Chk.         |            |
| GT         | MG           |            |
| Job No.    | Drawing No.  | Revision   |
| 6111       | ΔR-1-50      | 00/8       |