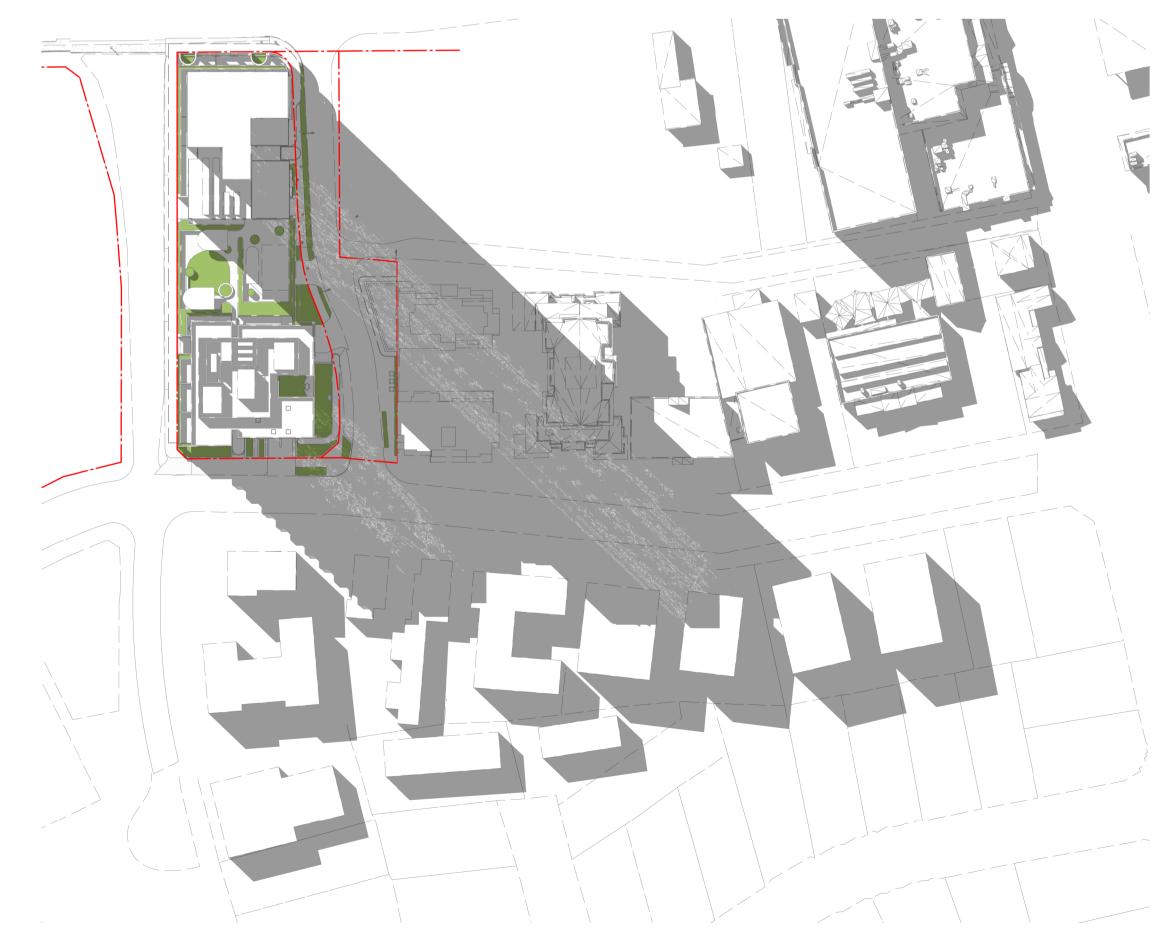

roject

HIGH ST DEVELOPMENT

634-638 HIGH ST & 87-89 UNION RD, PENRITH

Drawing Name

POTENTIAL FUTURE DEVELOPMENT

| Scale       | Sheet Siz             |
|-------------|-----------------------|
| 1 : 500     | @ A1                  |
| Chk.        |                       |
| NH          |                       |
| Drawing No. | Revision              |
|             | 1 : 500<br>Chk.<br>NH |

6111 AR-1-0106 /87

Nominated Architects: Adam Haddow-7188 | John Pradel-7004