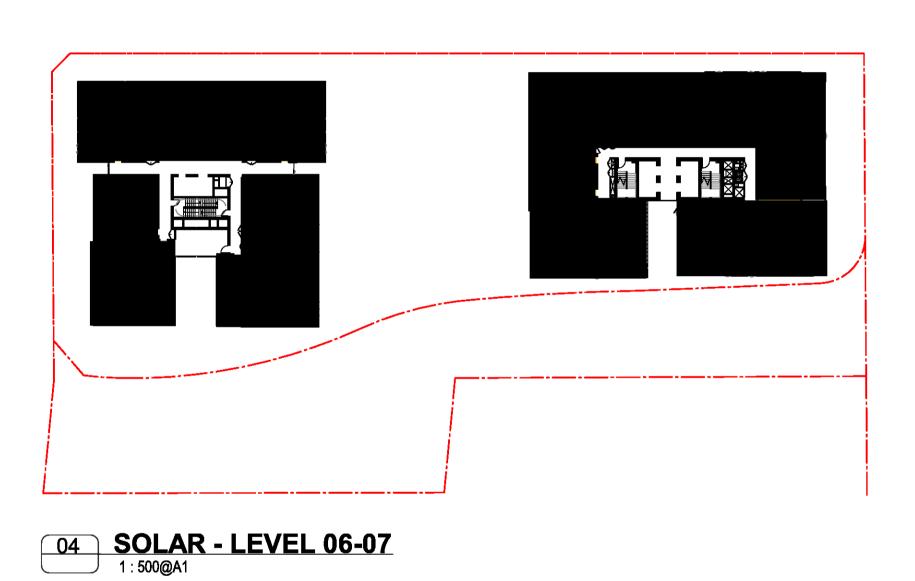

634-638 HIGH ST & 87-89 UNION RD, PENRITH

Drawing Name

1000 OVERALL PLANS GA FLOOR PLAN - LEVEL 06-07

| 6111       | <b>AD 1 1</b> | 010 /0  |
|------------|---------------|---------|
| Job No.    | Drawing No.   | Revisio |
| GT         | MG            |         |
| Drawn      | Chk.          |         |
| 01.12.2021 | 1 : 200       | @ A1    |
| Date       | Scale         | Sheet S |